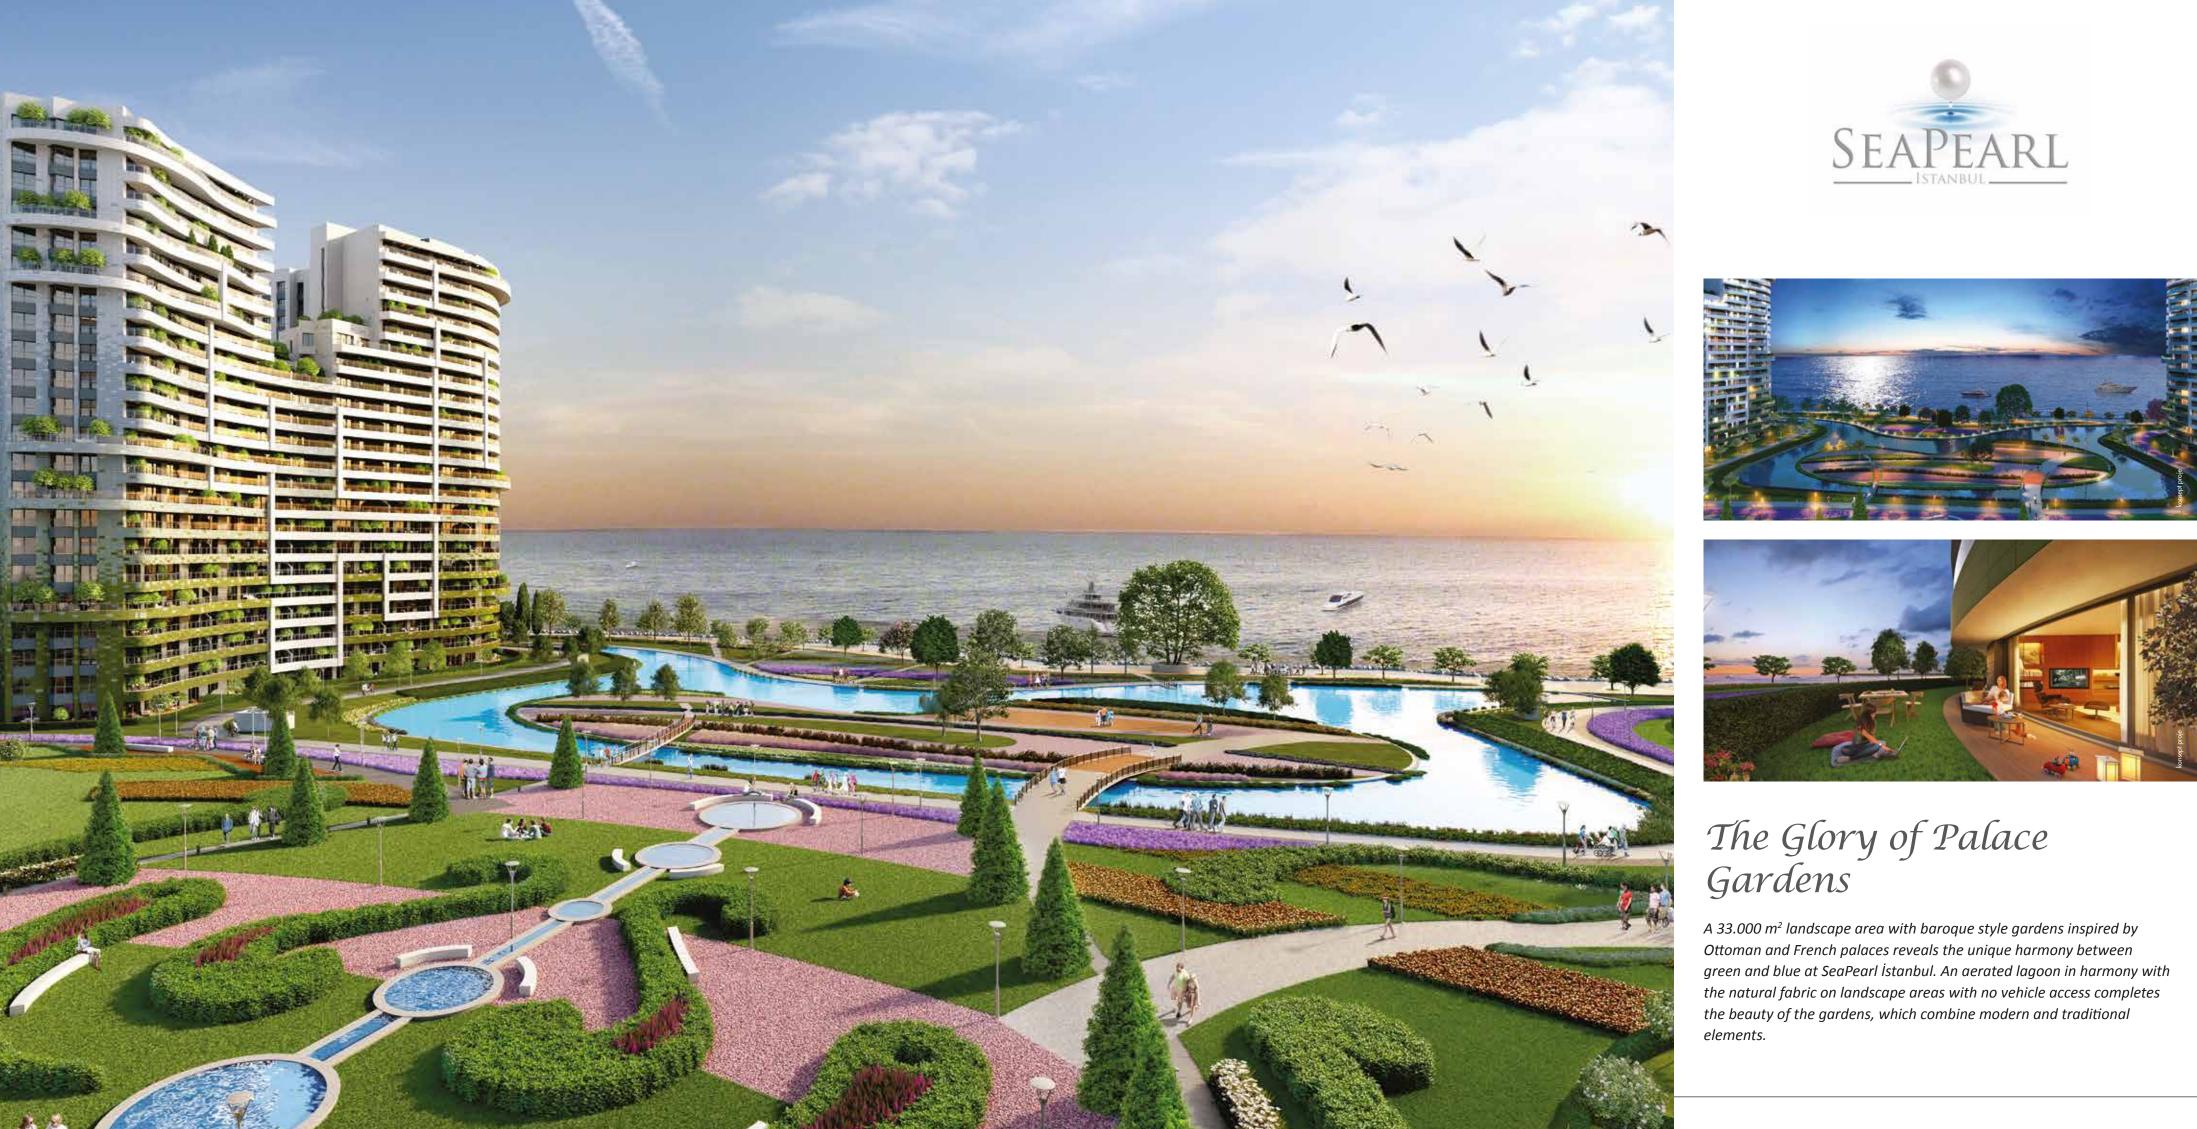

# Layout Plan

Sunríse Green Palace Blue Palace Sunset

Hotel Streetball Natural Park Great Lake Pearl Island Tennís Court

Sunset Natural Park

Blue Palace

Kids Playground

#### *Stunning architecture*

Offering an exclusive life to those who demand the best and excellence at everything, SeaPearl İstanbul also set itself apart with its architecture. Its living spaces with every detail considered, meticulously designed balconies, lush green gazebos and blocks with an aesthetic look meet all expectations of the prestigious.

SeaPearl includes four blocks that appeal to different tastes. Earthlike colors of the block's lower floors turn to gray and blue tones as it rises towards the sky. The rear side overlooking Ataköy has magnificent entrances constructed from modern materials. This architectural approach has been embroidered by a modern take on Seljuk motives that form the main structure of the side.