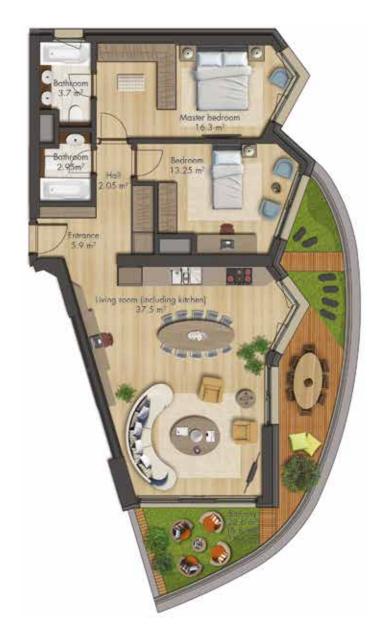

#### Ųníque Víew of the Marmara Sea

All independent sections of SeaPearl İstanbul have an uninterrupted sea view and most of the rooms in the units view the sea.

*Living Spaces Of The Story* 

| 4.5+                          | 1 |
|-------------------------------|---|
| D7 - k2<br>D7 - k1<br>D7 - k3 |   |