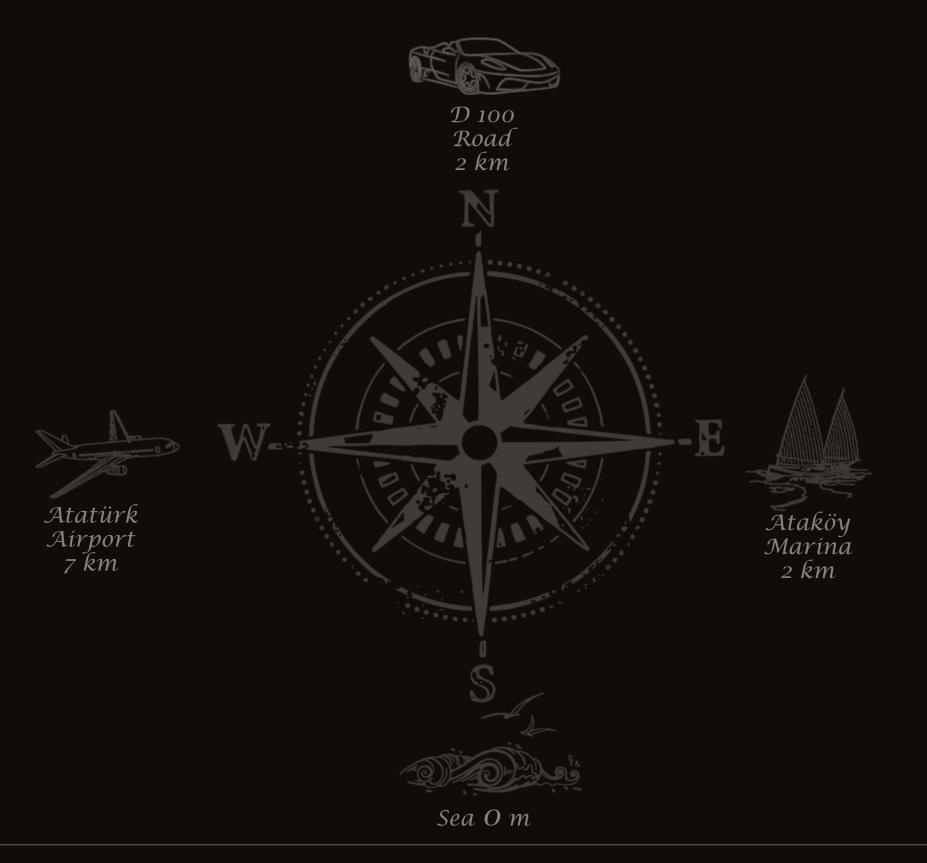

### At premium locations

Ataköy Marína: 2 km Atatürk Aírport: 7 km Hístorícal Península: 12 km