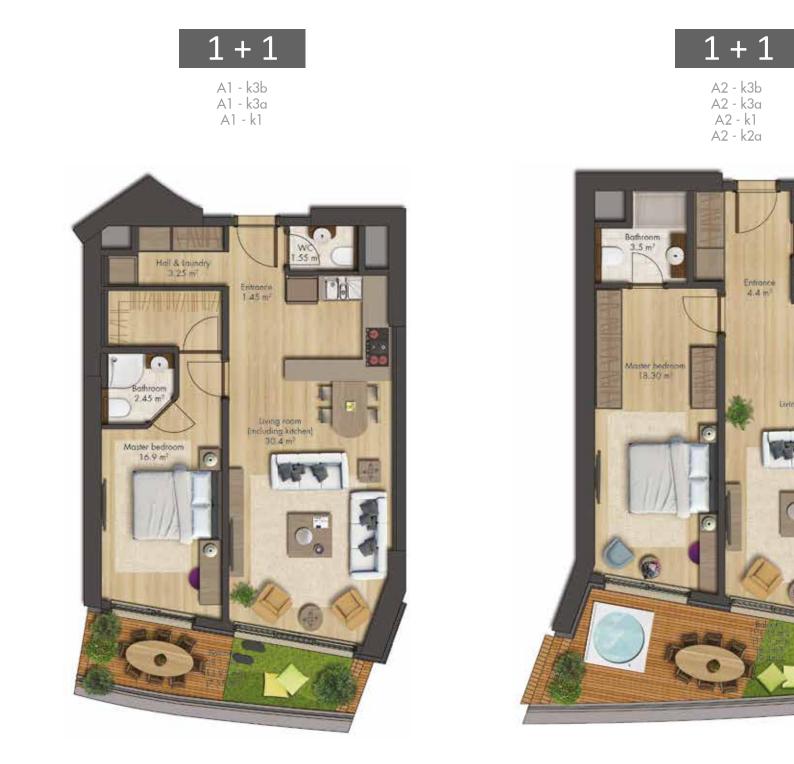

#### Ųníque Víew of the Marmara Sea

All independent sections of SeaPearl İstanbul have an uninterrupted sea view and most of the rooms in the units view the sea.

*Living Spaces Of The Story* 

| 4.5+                          | 1 |
|-------------------------------|---|
| D7 - k2<br>D7 - k1<br>D7 - k3 |   |