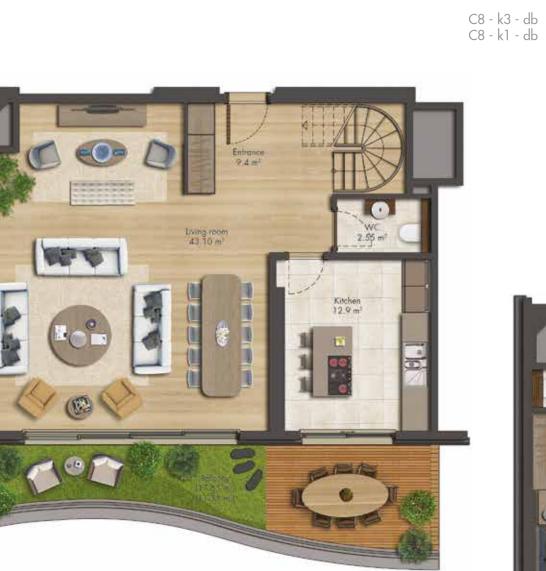

#### Ųníque Víew of the Marmara Sea

All independent sections of SeaPearl İstanbul have an uninterrupted sea view and most of the rooms in the units view the sea.

*Living Spaces Of The Story* 

| 4.5+                          | 1 |
|-------------------------------|---|
| D7 - k2<br>D7 - k1<br>D7 - k3 |   |