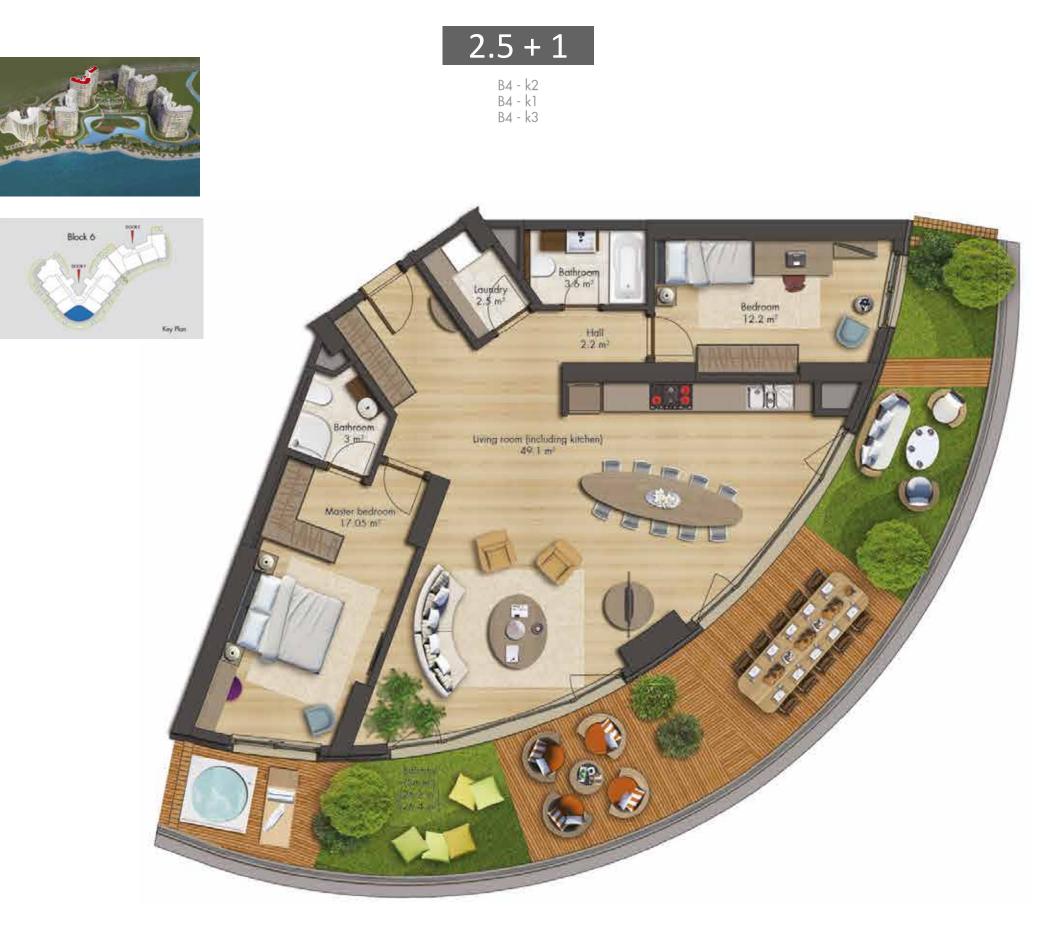

#### Ųníque Víew of the Marmara Sea

All independent sections of SeaPearl İstanbul have an uninterrupted sea view and most of the rooms in the units view the sea.

*Living Spaces Of The Story* 

| 4.5+                          | 1 |
|-------------------------------|---|
| D7 - k2<br>D7 - k1<br>D7 - k3 |   |