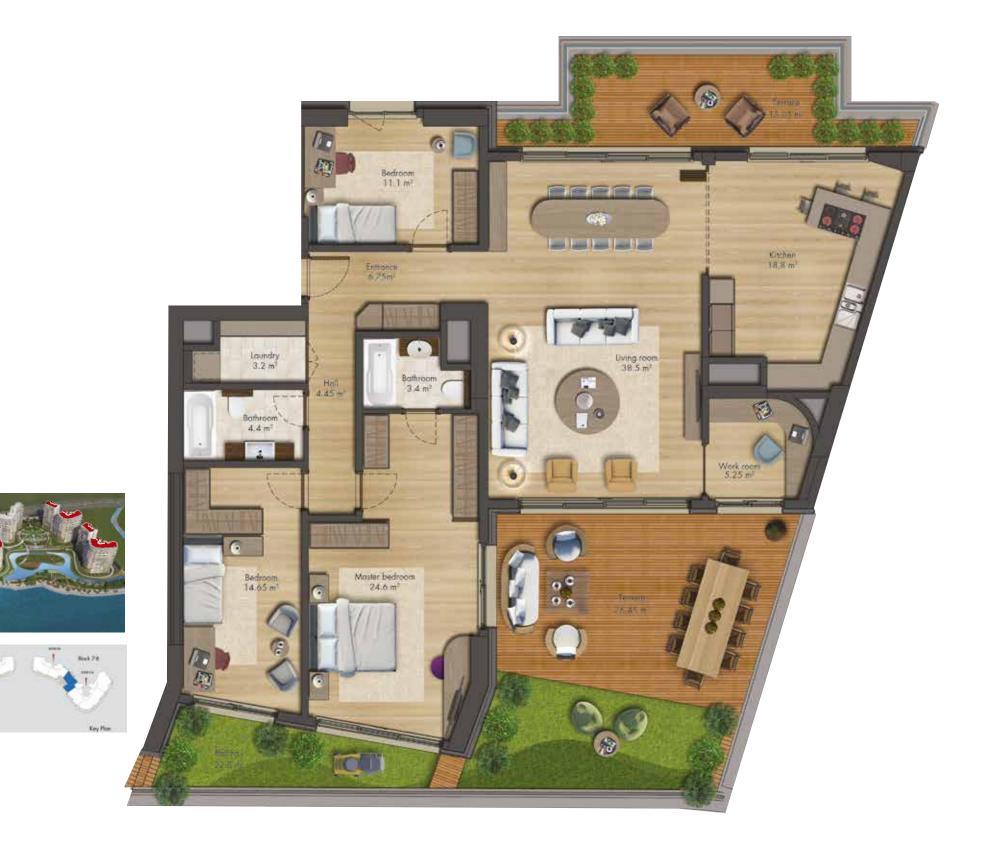

#### Ųníque Víew of the Marmara Sea

All independent sections of SeaPearl İstanbul have an uninterrupted sea view and most of the rooms in the units view the sea.

*Living Spaces Of The Story* 

| 4.5+                          | 1 |
|-------------------------------|---|
| D7 - k2<br>D7 - k1<br>D7 - k3 |   |