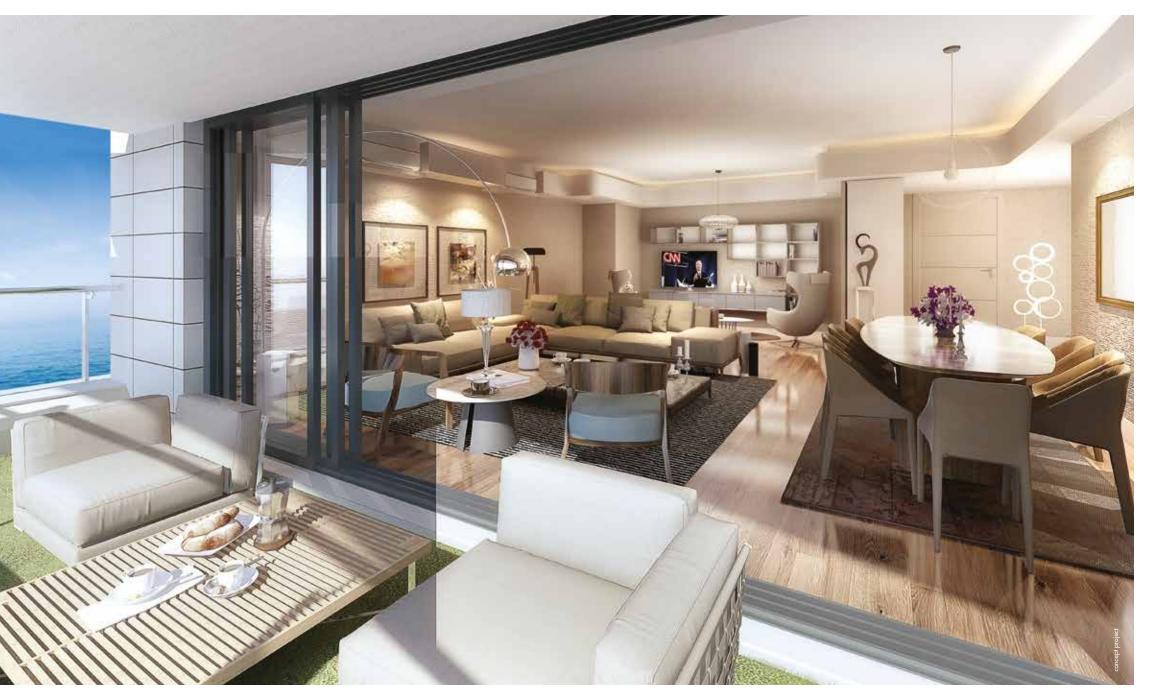

#### Ųníque Víew of the Marmara Sea

All independent sections of SeaPearl İstanbul have an uninterrupted sea view and most of the rooms in the units view the sea.

*Living Spaces Of The Story* 

| 4.5+                          | 1 |
|-------------------------------|---|
| D7 - k2<br>D7 - k1<br>D7 - k3 |   |