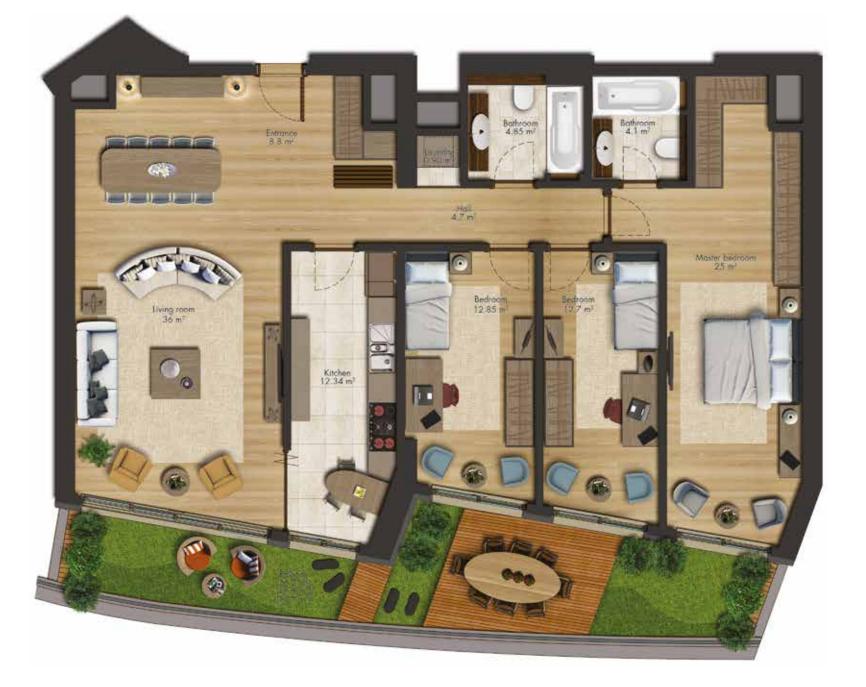

#### Green Palace

Entrance 4.4 m

ving room (including kitchin) 33.4 m<sup>=</sup>

0

Quality and confidence in the construction sector

Kuzu Group has also revealed the difference in the construction sector. It draw attention in the sector due to such projects as Spradon Apartments, Spradon Towers, Spradon Terrace apartment houses, Spradon Residence, Spradon Quartz, Spradon Vadi, Divan Halkali Residence in Istanbul, Parkvadi apartment buildings, Parkvadi Premium, Parkvadi Bati apartment buildings, Divan houses and Divan shopping centers in Ankara.