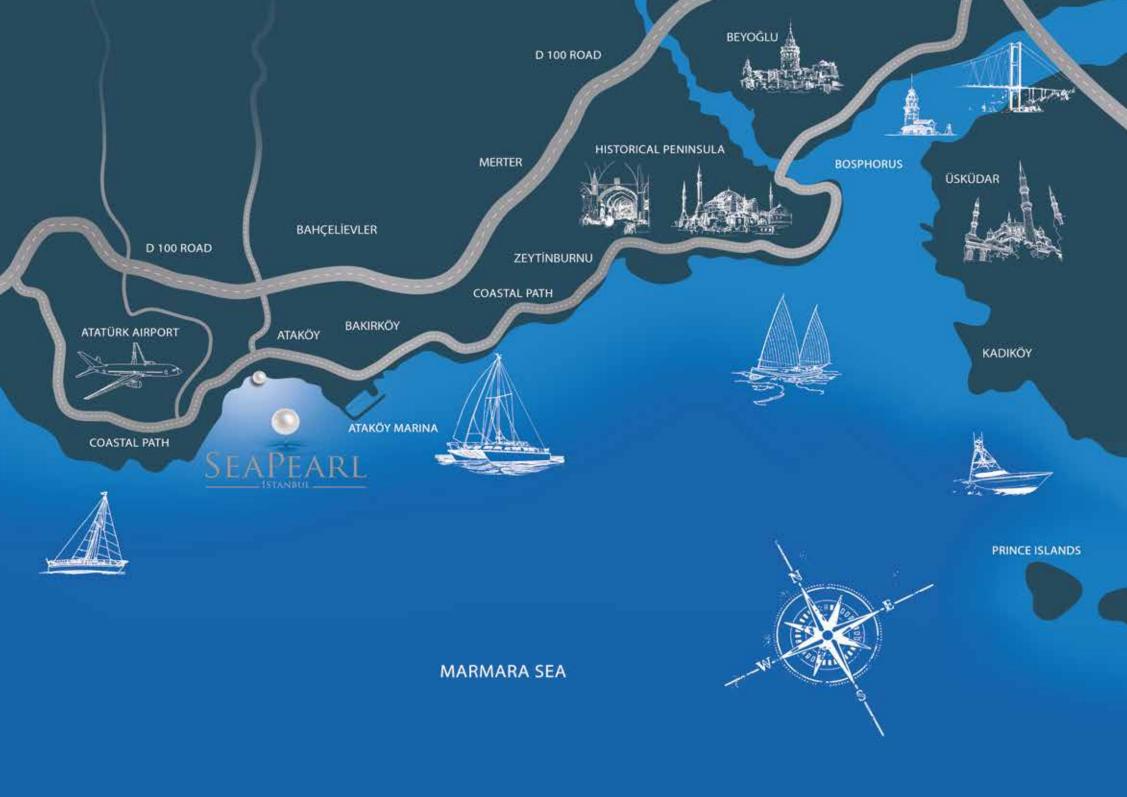

### At premium locations

Ataköy Marína: 2 km Atatürk Aírport: 7 km Hístorícal Península: 12 km