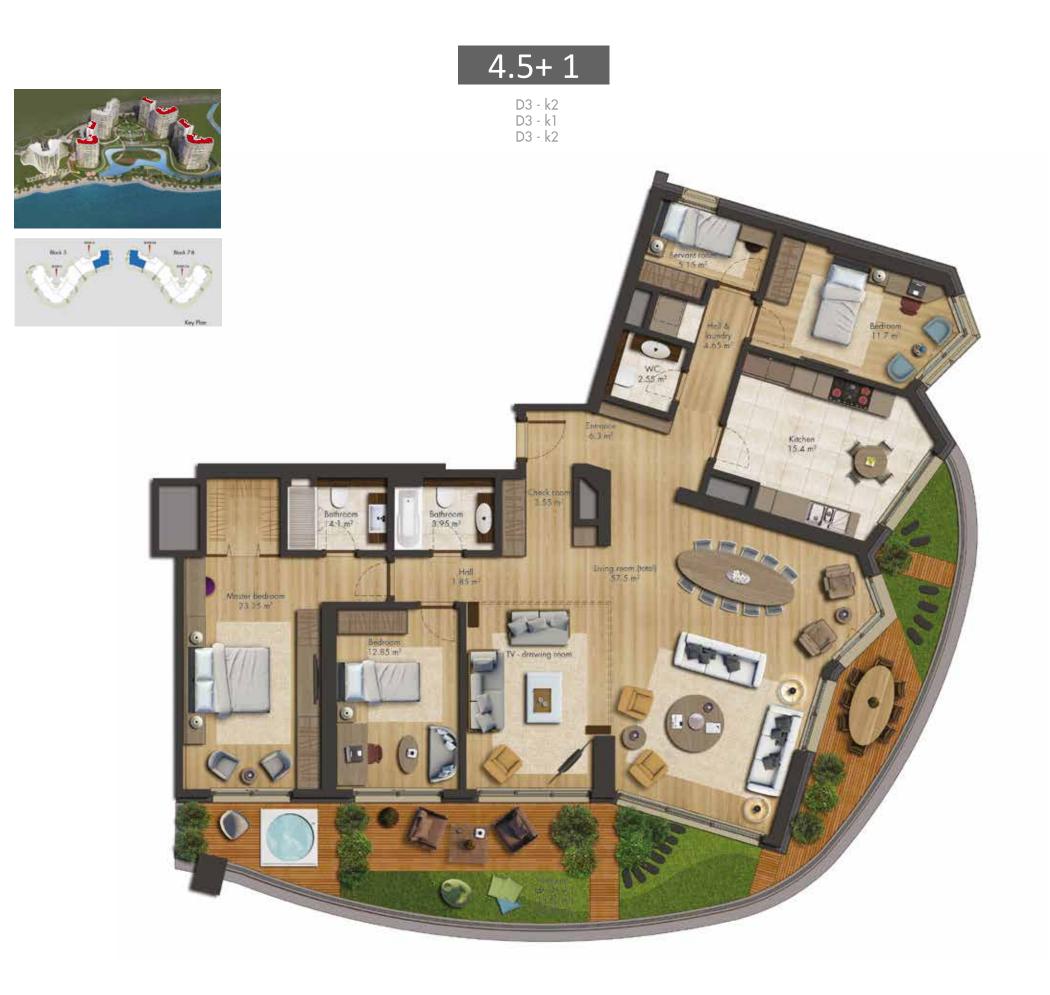

#### Ųníque Víew of the Marmara Sea

All independent sections of SeaPearl İstanbul have an uninterrupted sea view and most of the rooms in the units view the sea.

*Living Spaces Of The Story* 

| 4.5+                          | 1 |
|-------------------------------|---|
| D7 - k2<br>D7 - k1<br>D7 - k3 |   |