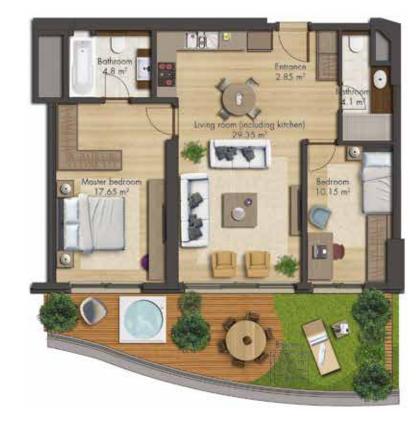

#### Ųníque Víew of the Marmara Sea

All independent sections of SeaPearl İstanbul have an uninterrupted sea view and most of the rooms in the units view the sea.

*Living Spaces Of The Story* 

| 4.5+                          | 1 |
|-------------------------------|---|
| D7 - k2<br>D7 - k1<br>D7 - k3 |   |

#### Green Palace

Entrance 4.4 m

ving room (including kitchin) 33.4 m<sup>=</sup>

0

Quality and confidence in the construction sector

Kuzu Group has also revealed the difference in the construction sector. It draw attention in the sector due to such projects as Spradon Apartments, Spradon Towers, Spradon Terrace apartment houses, Spradon Residence, Spradon Quartz, Spradon Vadi, Divan Halkali Residence in Istanbul, Parkvadi apartment buildings, Parkvadi Premium, Parkvadi Bati apartment buildings, Divan houses and Divan shopping centers in Ankara.