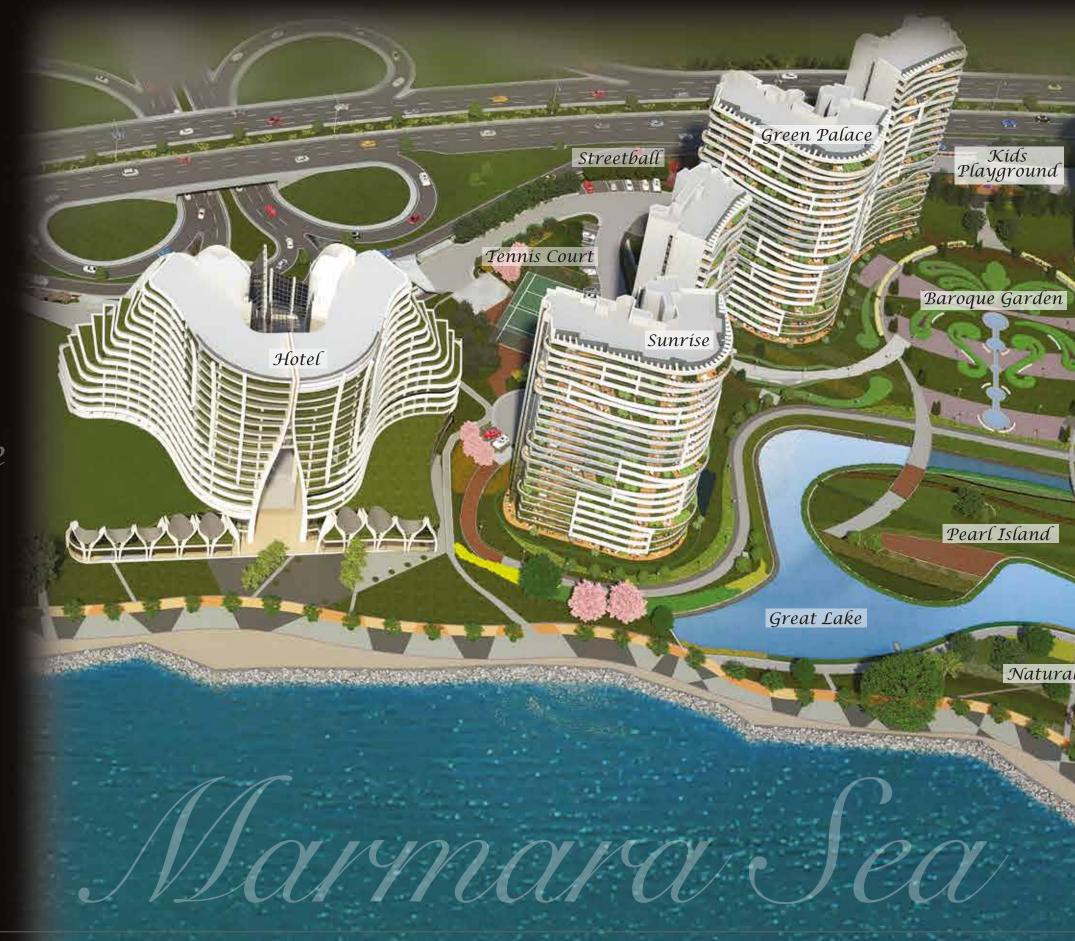

# Layout Plan

Sunríse Green Palace Blue Palace Sunset

Hotel Streetball Natural Park Great Lake Pearl Island Tennís Court

Sunset Natural Park

Blue Palace

Kids Playground

#### *Stunning architecture*

Offering an exclusive life to those who demand the best and excellence at everything, SeaPearl İstanbul also set itself apart with its architecture. Its living spaces with every detail considered, meticulously designed balconies, lush green gazebos and blocks with an aesthetic look meet all expectations of the prestigious.

SeaPearl includes four blocks that appeal to different tastes. Earthlike colors of the block's lower floors turn to gray and blue tones as it rises towards the sky. The rear side overlooking Ataköy has magnificent entrances constructed from modern materials. This architectural approach has been embroidered by a modern take on Seljuk motives that form the main structure of the side.

#### Ųníque Víew of the Marmara Sea

All independent sections of SeaPearl İstanbul have an uninterrupted sea view and most of the rooms in the units view the sea.

*Living Spaces Of The Story* 

| 4.5+                          | 1 |
|-------------------------------|---|
| D7 - k2<br>D7 - k1<br>D7 - k3 |   |