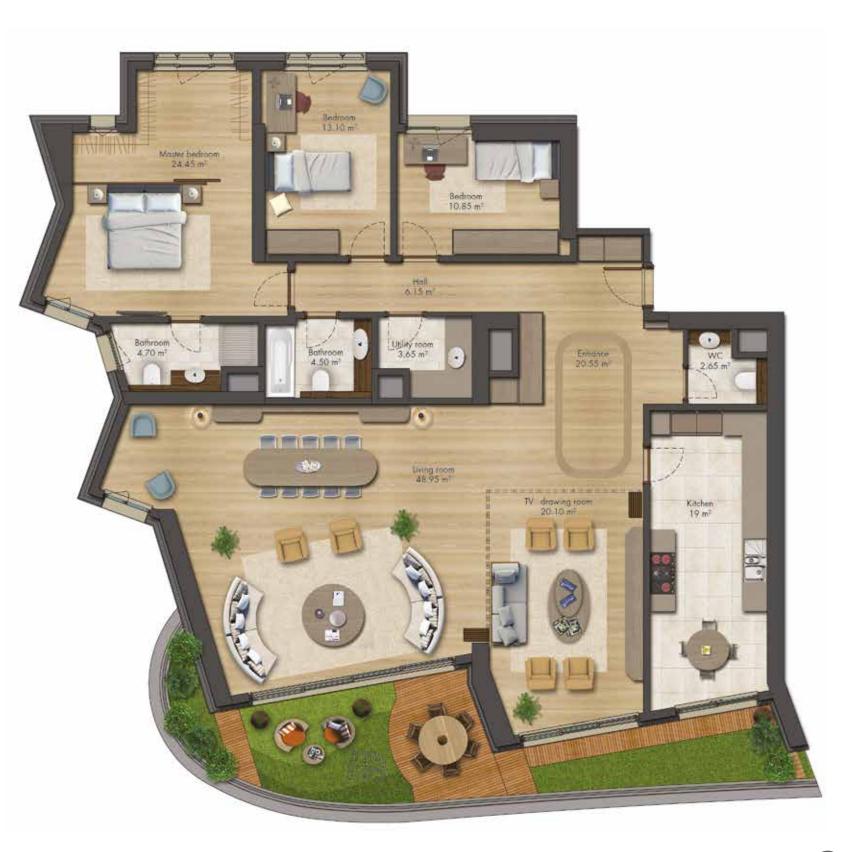

#### Green Palace

Entrance 4.4 m

ving room (including kitchin) 33.4 m<sup>=</sup>

0

Quality and confidence in the construction sector

Kuzu Group has also revealed the difference in the construction sector. It draw attention in the sector due to such projects as Spradon Apartments, Spradon Towers, Spradon Terrace apartment houses, Spradon Residence, Spradon Quartz, Spradon Vadi, Divan Halkali Residence in Istanbul, Parkvadi apartment buildings, Parkvadi Premium, Parkvadi Bati apartment buildings, Divan houses and Divan shopping centers in Ankara.