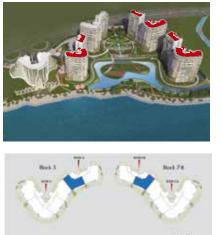

# Layout Plan

Sunríse Green Palace Blue Palace Sunset

Hotel Streetball Natural Park Great Lake Pearl Island Tennís Court

Sunset Natural Park

Blue Palace

Kids Playground

SeaPearl includes four blocks that appeal to different tastes. Earthlike colors of the block's lower floors turn to gray and blue tones as it rises towards the sky. The rear side overlooking Ataköy has magnificent entrances constructed from modern materials. This architectural approach has been embroidered by a modern take on Seljuk motives that form the main structure of the side.