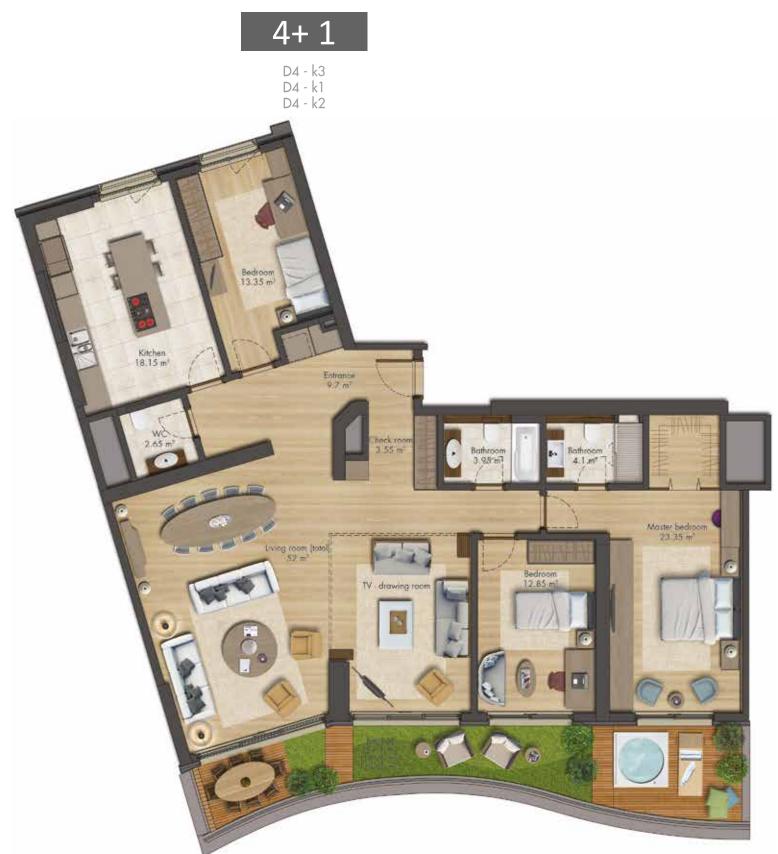

#### Ųníque Víew of the Marmara Sea

All independent sections of SeaPearl İstanbul have an uninterrupted sea view and most of the rooms in the units view the sea.

*Living Spaces Of The Story* 

| 4.5+                          | 1 |
|-------------------------------|---|
| D7 - k2<br>D7 - k1<br>D7 - k3 |   |