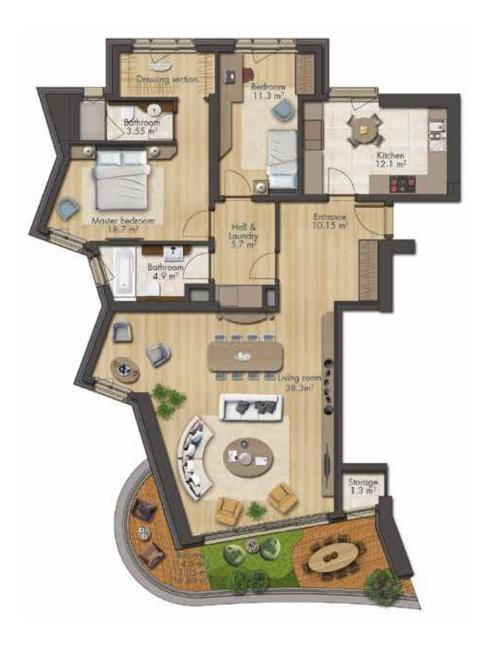

#### Ųníque Víew of the Marmara Sea

All independent sections of SeaPearl İstanbul have an uninterrupted sea view and most of the rooms in the units view the sea.

*Living Spaces Of The Story* 

| 4.5+                          | 1 |
|-------------------------------|---|
| D7 - k2<br>D7 - k1<br>D7 - k3 |   |