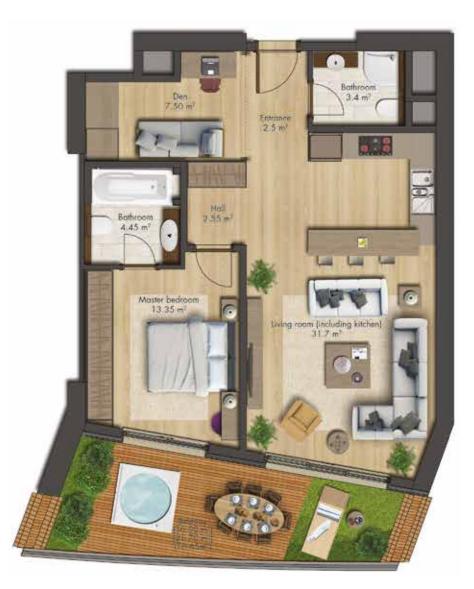

#### Ųníque Víew of the Marmara Sea

All independent sections of SeaPearl İstanbul have an uninterrupted sea view and most of the rooms in the units view the sea.

*Living Spaces Of The Story* 

| 4.5+                          | 1 |
|-------------------------------|---|
| D7 - k2<br>D7 - k1<br>D7 - k3 |   |