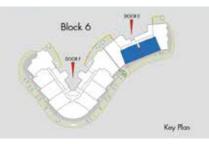

## Green Palace

Green Palace

B2.2 - k2 B2.2 - k1 B2.2 - k3

| DS | - | KZQ |
|----|---|-----|
| BЗ | - | k2b |
| B3 | - | k1  |
| B3 | - | k3  |
|    |   |     |

2 + 1

B2.2 - k2 B2.1 - k1 B2.2 - k3

A3 - k3b A3 - k3a A3 - k1