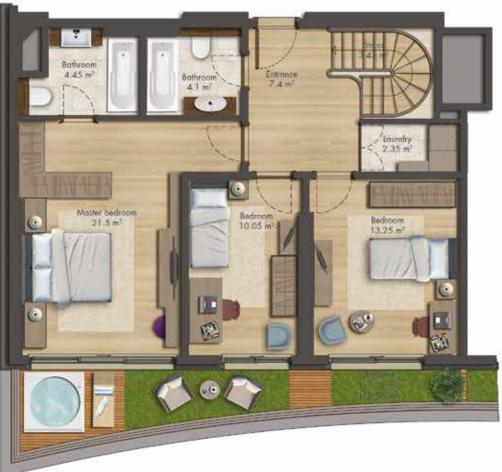

#### Ųníque Víew of the Marmara Sea

All independent sections of SeaPearl İstanbul have an uninterrupted sea view and most of the rooms in the units view the sea.

*Living Spaces Of The Story* 

| 4.5+                          | 1 |
|-------------------------------|---|
| D7 - k2<br>D7 - k1<br>D7 - k3 |   |

#### Green Palace

Entrance 4.4 m

ving room (including kitchin) 33.4 m<sup>=</sup>

0

Quality and confidence in the construction sector

Kuzu Group has also revealed the difference in the construction sector. It draw attention in the sector due to such projects as Spradon Apartments, Spradon Towers, Spradon Terrace apartment houses, Spradon Residence, Spradon Quartz, Spradon Vadi, Divan Halkali Residence in Istanbul, Parkvadi apartment buildings, Parkvadi Premium, Parkvadi Bati apartment buildings, Divan houses and Divan shopping centers in Ankara.