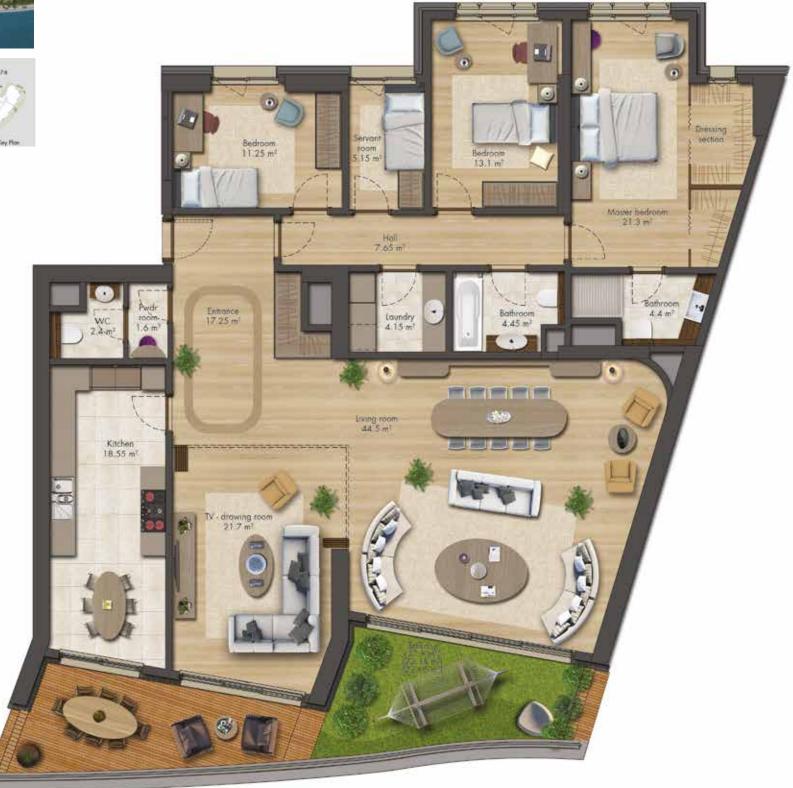

#### Green Palace

Entrance 4.4 m

ving room (including kitchin) 33.4 m<sup>=</sup>

0

Quality and confidence in the construction sector

Kuzu Group has also revealed the difference in the construction sector. It draw attention in the sector due to such projects as Spradon Apartments, Spradon Towers, Spradon Terrace apartment houses, Spradon Residence, Spradon Quartz, Spradon Vadi, Divan Halkali Residence in Istanbul, Parkvadi apartment buildings, Parkvadi Premium, Parkvadi Bati apartment buildings, Divan houses and Divan shopping centers in Ankara.