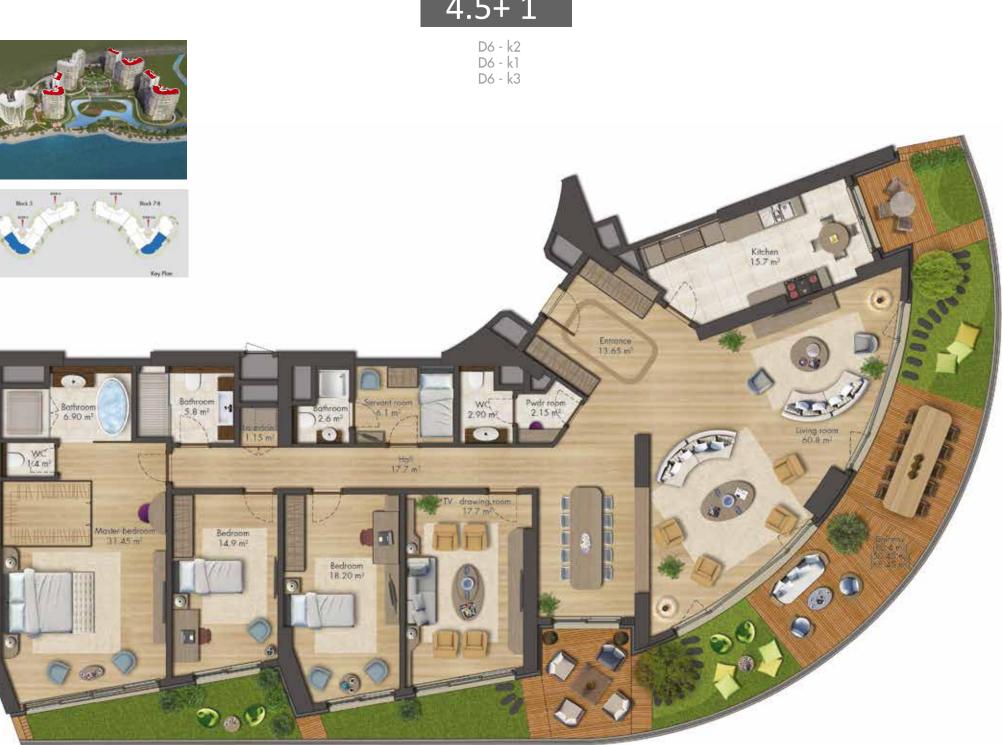

#### Ųníque Víew of the Marmara Sea

All independent sections of SeaPearl İstanbul have an uninterrupted sea view and most of the rooms in the units view the sea.

*Living Spaces Of The Story* 

| 4.5+                          | 1 |
|-------------------------------|---|
| D7 - k2<br>D7 - k1<br>D7 - k3 |   |