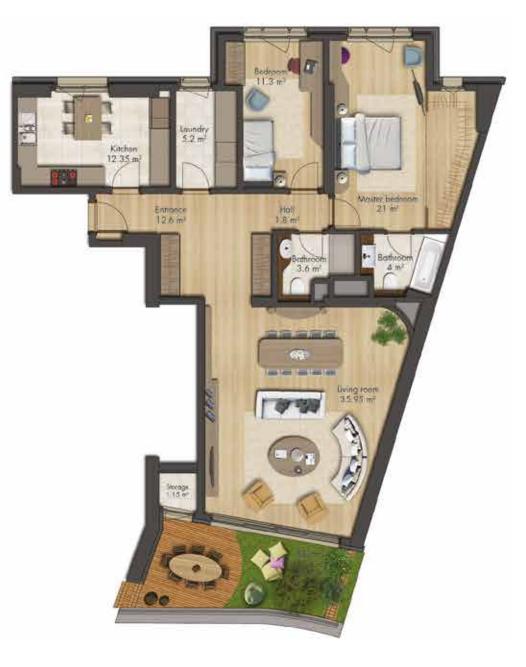

#### Green Palace

Entrance 4.4 m

ving room (including kitchin) 33.4 m<sup>=</sup>

0

Quality and confidence in the construction sector

Kuzu Group has also revealed the difference in the construction sector. It draw attention in the sector due to such projects as Spradon Apartments, Spradon Towers, Spradon Terrace apartment houses, Spradon Residence, Spradon Quartz, Spradon Vadi, Divan Halkali Residence in Istanbul, Parkvadi apartment buildings, Parkvadi Premium, Parkvadi Bati apartment buildings, Divan houses and Divan shopping centers in Ankara.