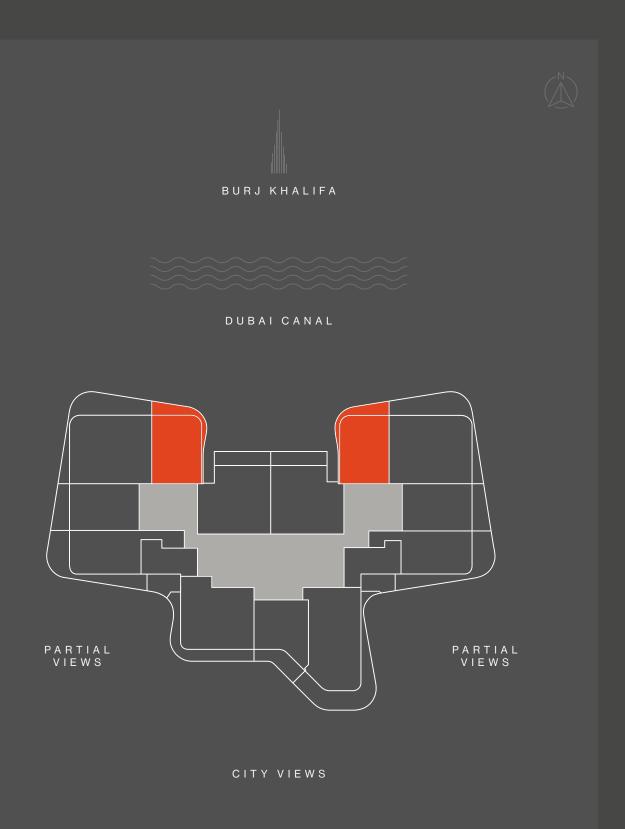

### TYPICAL FLOOR PLAN SKY SUITES

LEVEL 17

OVERLOOKING THE SKY GARDEN

STUDIO

ONE BEDROOM

THREE BEDROOMS

TWO BEDROOMS

P A R T I A L V I E W S

P A R T I A L V I E W S

Disclaimer: All pictures, plans, layouts, information, data and details included in this brochure are indicative only and may change at any time up to the final 'as built' status in accordance with final designs of the project, regulatory approvals and planning permissions. All accessories and interior finishes such as wallpaper, chandeliers, furniture, electronics, white goods, curtains, hard and soft landscaping, pavements, features, gym, swimming pool(s) and other elements