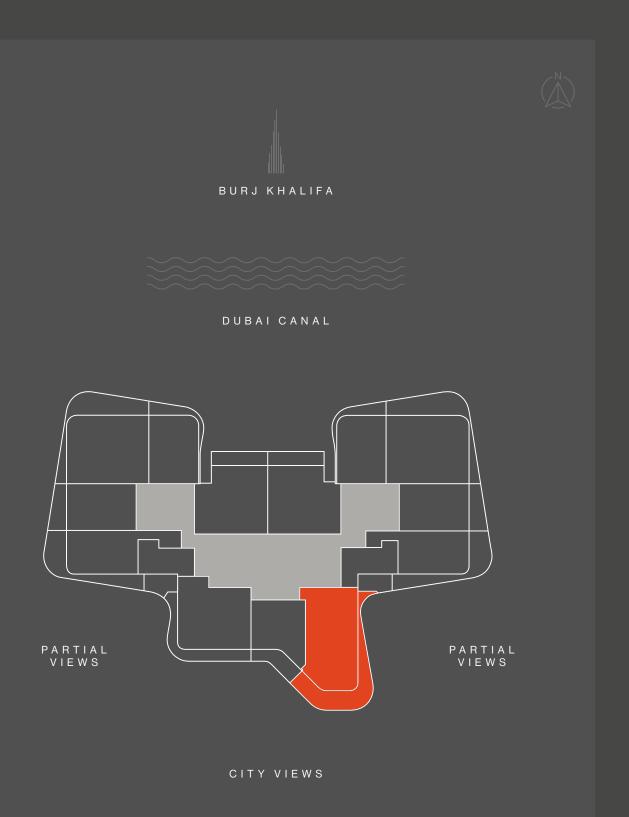

### TYPICAL FLOOR PLAN SKY SUITES

LEVEL 17

OVERLOOKING THE SKY GARDEN

STUDIO

ONE BEDROOM

THREE BEDROOMS

TWO BEDROOMS

P A R T I A L V I E W S

P A R T I A L V I E W S

Disclaimer: All pictures, plans, layouts, information, data and details included in this brochure are indicative only and may change at any time up to the final 'as built' status in accordance with final designs of the project, regulatory approvals and planning permissions. All accessories and interior finishes such as wallpaper, chandeliers, furniture, electronics, white goods, curtains, hard and soft landscaping, pavements, features, gym, swimming pool(s) and other elements

P A R T I A L V I E W S

PARTIAL VIEWS