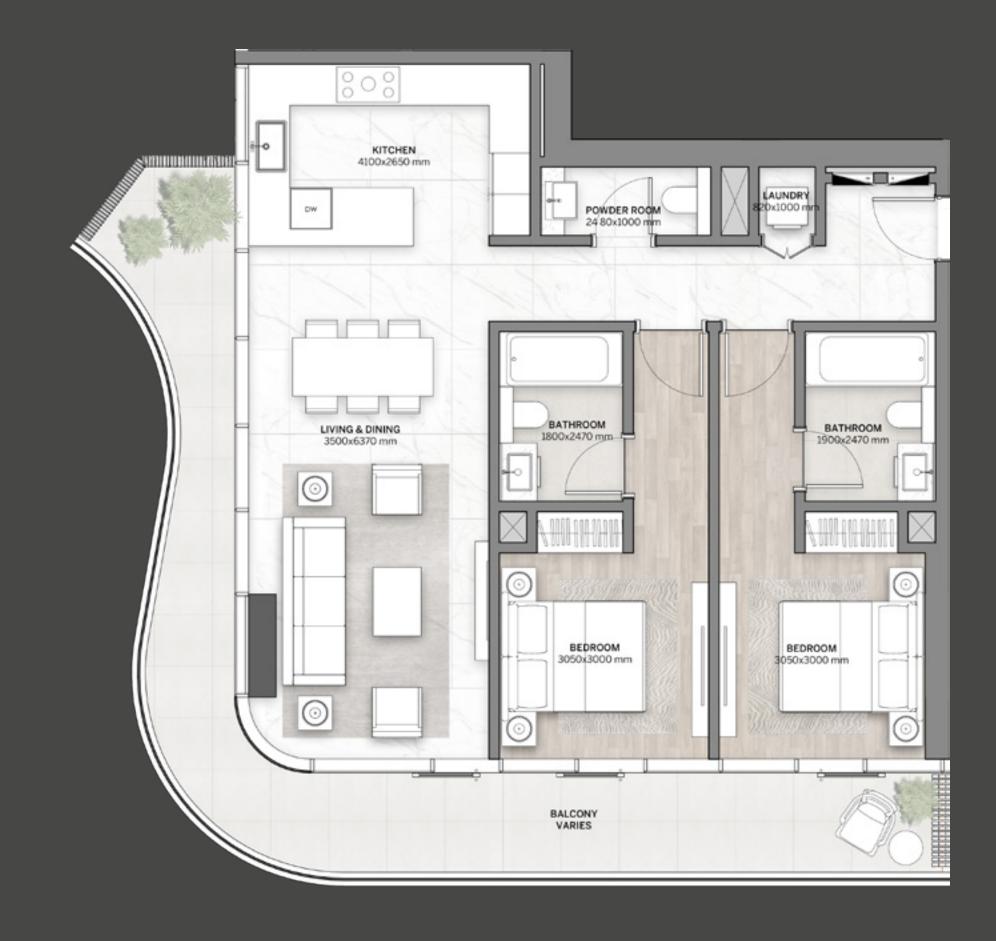

### TYPICAL FLOOR PLAN 01B

LEVELS 05 - 08, 13 - 15

STUDIOTWO BEDROOMSONE BEDROOMTHREE BEDROOMS

Disclaimer: All pictures, plans, layouts, information, data and details included in this brochure are indicative only and may change at any time up to the final 'as built' status in accordance with final designs of the project, regulatory approvals and planning permissions. All accessories and interior finishes such as wallpaper, chandeliers, furniture, electronics, white goods, curtains, hard and soft landscaping, pavements, features, gym, swimming pool(s) and other elements displayed in the brochure, or within the show apartment or between the plot boundary and the unit, are not part of the unit and are shown for illustrative purposes only.

### TYPICAL FLOOR PLAN 01B

LEVELS 05 - 08, 13 - 15

Disclaimer: All pictures, plans, layouts, information, data and details included in this brochure are indicative only and may change at any time up to the final 'as built' status in accordance with final designs of the project, regulatory approvals and planning permissions. All accessories and interior finishes such as wallpaper, chandeliers, furniture, electronics, white goods, curtains, hard and soft landscaping, pavements, features, gym, swimming pool(s) and other elements displayed in the brochure, or within the show apartment or between the plot boundary and the unit, are not part of the unit and are shown for illustrative purposes only.