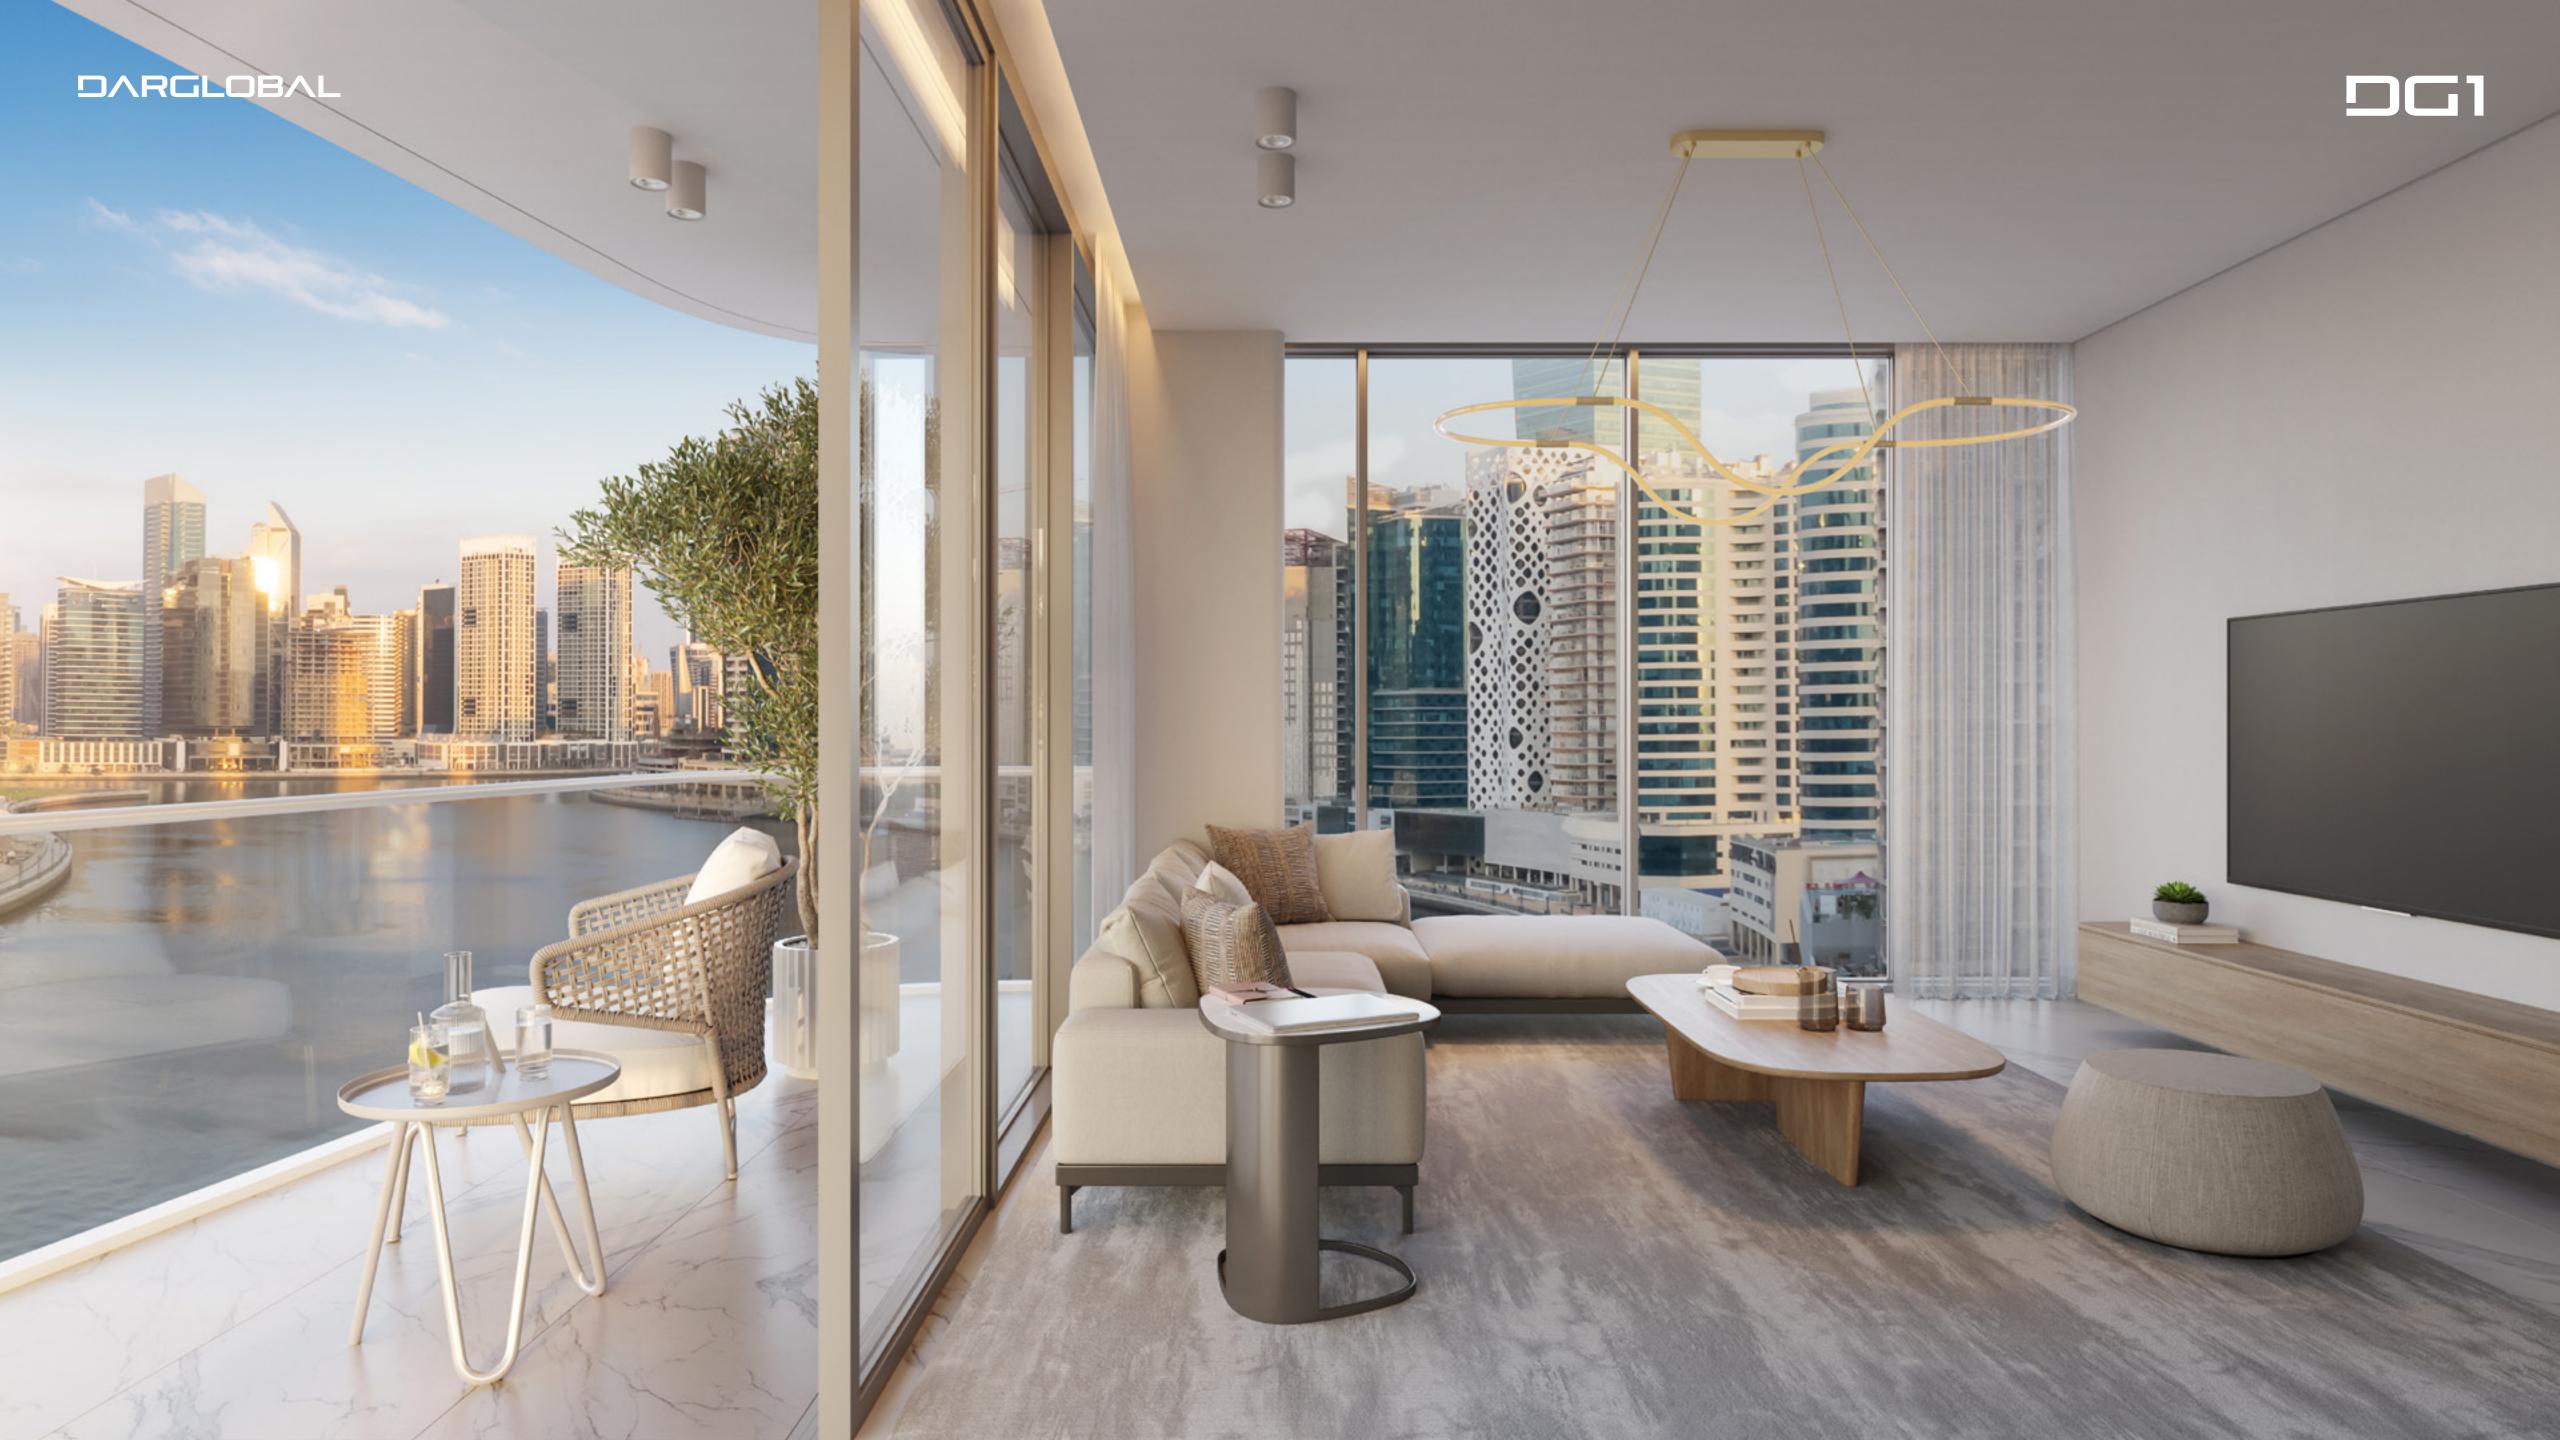

### B R E A T H T A K I N G

V I E W S

Every studio enjoys stunning vistas of Burj Khalifa, Downtown Dubai, and the Dubai Canal, enhanced by staggered curved balconies.

NORTH-EAST DAY VIEW NORTH-EAST NIGHT VIEW

In the building, a great variety of residences in terms of spaces and sizes is conceived to satisfy every kind of need. Style, comfort and luxury are what make these apartments truly unique: decorated with a classy and contemporary taste, each with a private balcony to enjoy the impressive views.

### E U R O P E A N S P E C I F I C A T I O N S

Experience the finest in European design with marble interiors, high-end kitchen fittings, and floor-to-ceiling windows that flood your space with natural light.