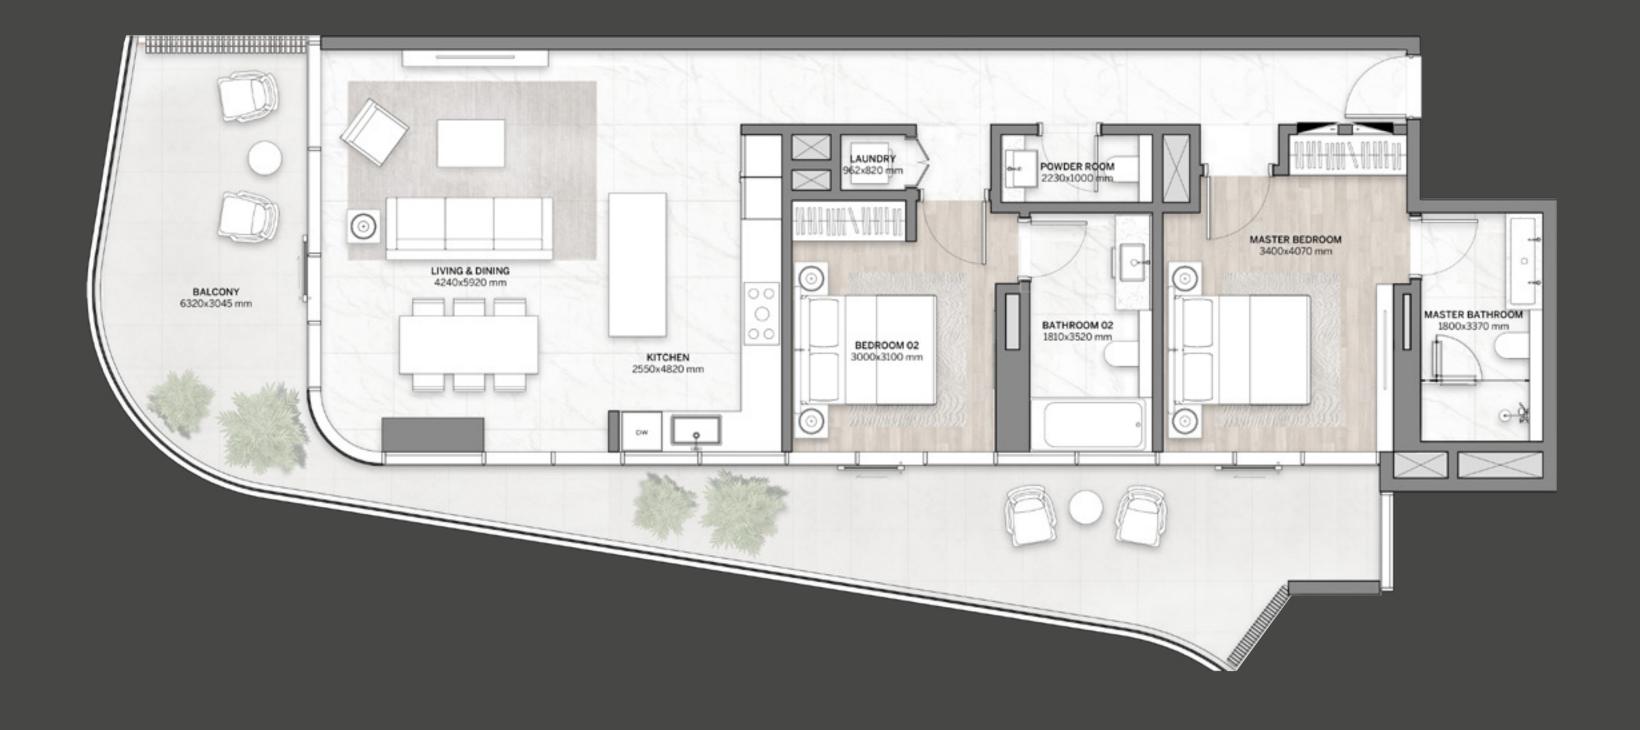

### P R I V A C Y A S S U R E D

No retail spaces in the building to ensure your peace of mind and privacy.

FLOORPLANS

#### D U B A I C A N A L

### TYPICAL FLOOR PLAN GARDEN SUITES

LEVEL 01

STUDIOONE BEDROOMTHREE BEDROOMS

Disclaimer: All pictures, plans, layouts, information, data and details included in this brochure are indicative only and may change at any time up to the final 'as built' status in accordance with final designs of the project, regulatory approvals and planning permissions. All accessories and interior finishes such as wallpaper, chandeliers, furniture, electronics, white goods, curtains, hard and soft landscaping, pavements, features, gym, swimming pool(s) and other elements displayed in the brochure, or within the show apartment or between the plot boundary and the unit, are not part of the unit and are shown for illustrative purposes only.