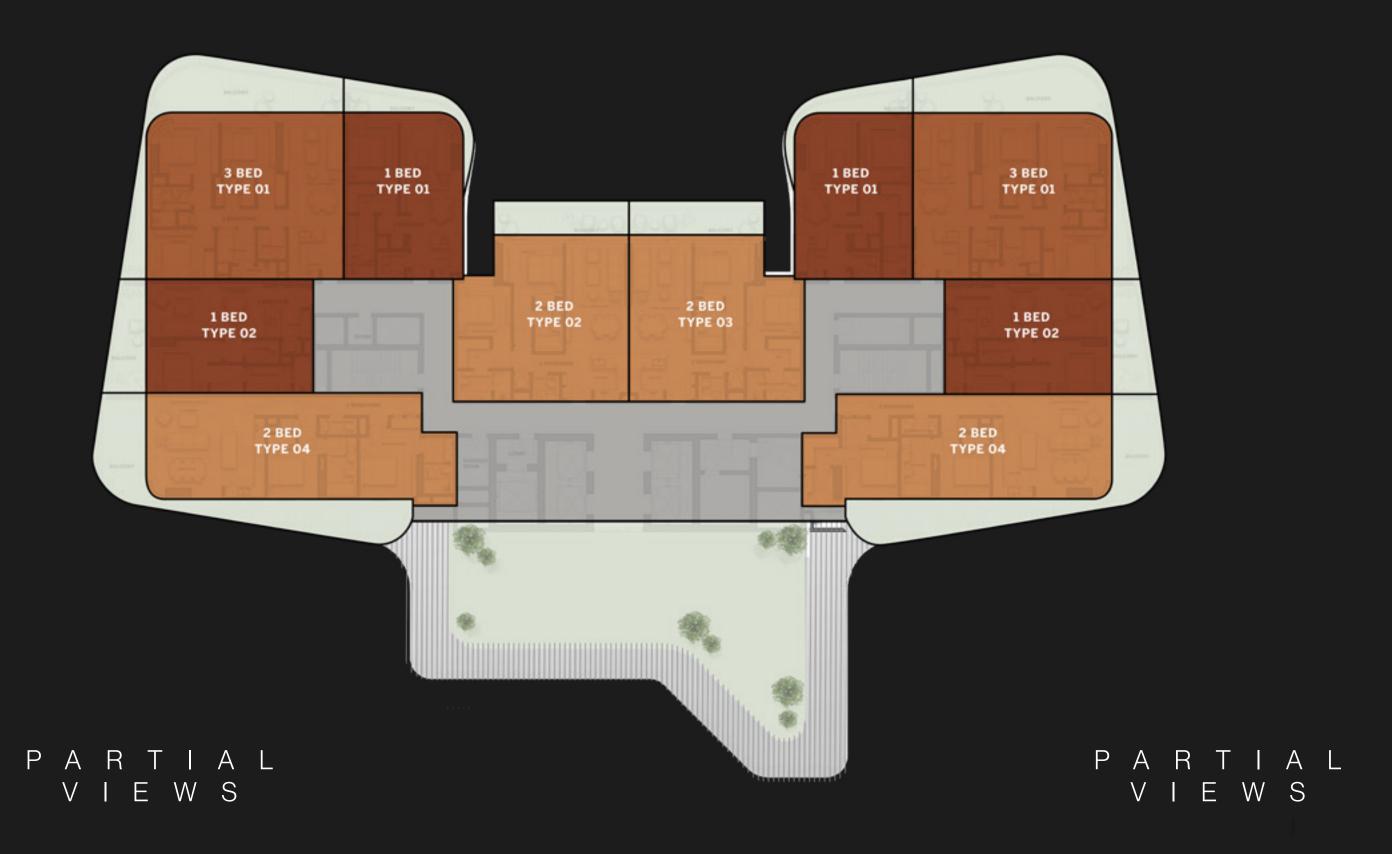

### TYPICAL FLOOR PLAN SKY SUITES

LEVEL 17

OVERLOOKING THE SKY GARDEN

STUDIO

ONE BEDROOM

THREE BEDROOMS

TWO BEDROOMS

P A R T I A L V I E W S

# TYPICAL FLOOR PLAN SKY SUITES

LEVEL 17

OVERLOOKING THE SKY GARDEN

Disclaimer: All pictures, plans, layouts, information, data and details included in this brochure are indicative only and may change at any time up to the final 'as built' status in accordance with final designs of the project, regulatory approvals and planning permissions. All accessories and interior finishes such as wallpaper, chandeliers, furniture, electronics, white goods, curtains, hard and soft landscaping, pavements, features, gym, swimming pool(s) and other elements displayed in the brochure, or within the show apartment or between the plot boundary and the unit, are not part of the unit and are shown for illustrative purposes only.