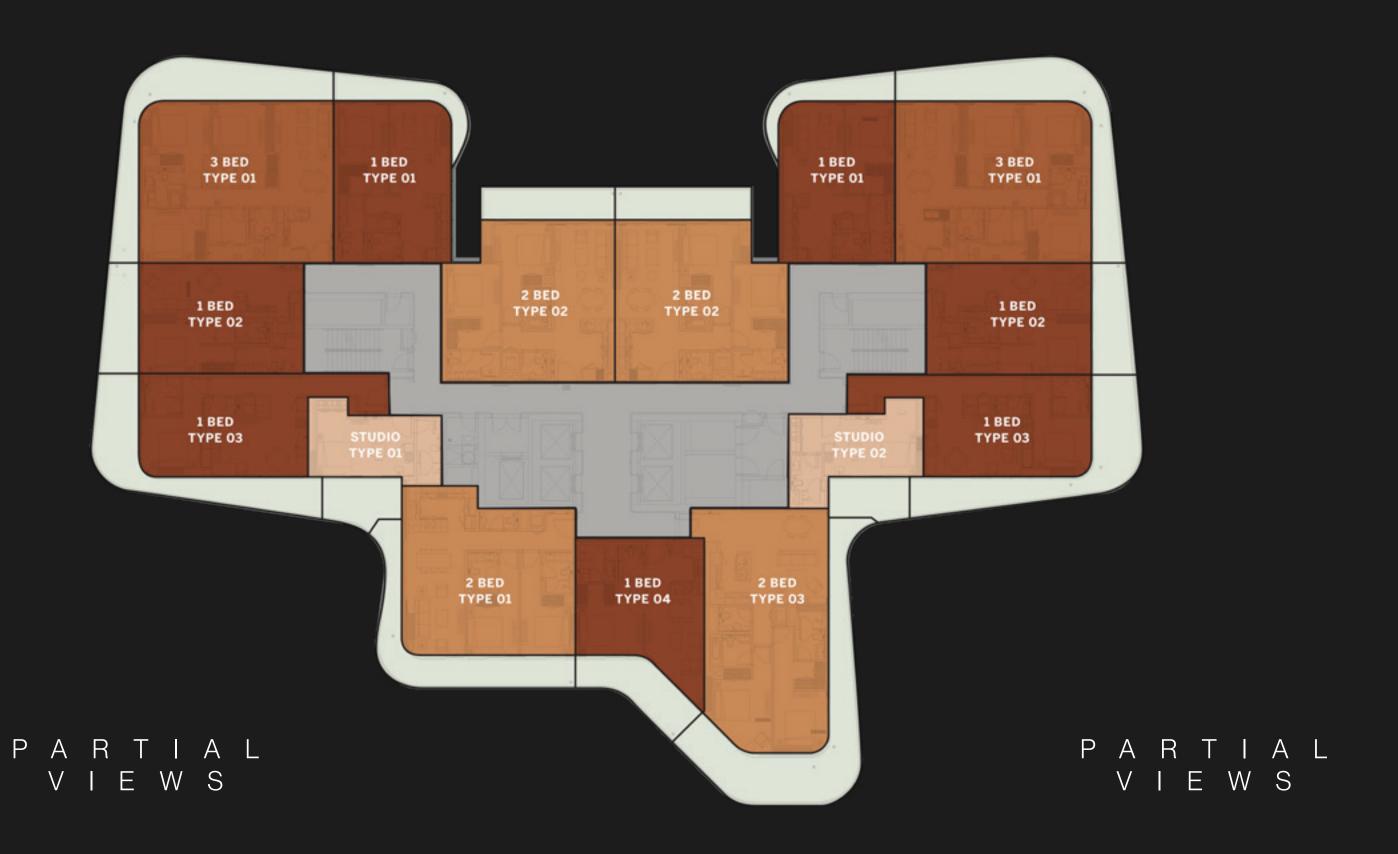

### TYPICAL FLOOR PLAN SKY SUITES

LEVEL 17

OVERLOOKING THE SKY GARDEN

STUDIO

ONE BEDROOM

THREE BEDROOMS

TWO BEDROOMS

P A R T I A L V I E W S

P A R T I A L V I E W S

Disclaimer: All pictures, plans, layouts, information, data and details included in this brochure are indicative only and may change at any time up to the final 'as built' status in accordance with final designs of the project, regulatory approvals and planning permissions. All accessories and interior finishes such as wallpaper, chandeliers, furniture, electronics, white goods, curtains, hard and soft landscaping, pavements, features, gym, swimming pool(s) and other elements

P A R T I A L V I E W S

PARTIAL VIEWS