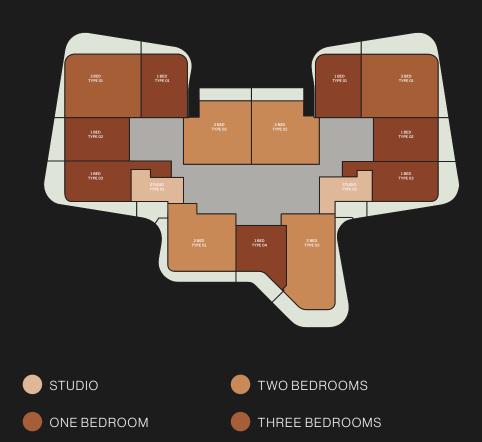

### TYPICAL FLOOR PLAN SKY SUITES

LEVEL 17

OVERLOOKING THE SKY GARDEN

STUDIO

ONE BEDROOM

THREE BEDROOMS

TWO BEDROOMS

P A R T I A L V I E W S

P A R T I A L V I E W S

Disclaimer: All pictures, plans, layouts, information, data and details included in this brochure are indicative only and may change at any time up to the final 'as built' status in accordance with final designs of the project, regulatory approvals and planning permissions. All accessories and interior finishes such as wallpaper, chandeliers, furniture, electronics, white goods, curtains, hard and soft landscaping, pavements, features, gym, swimming pool(s) and other elements

P A R T I A L V I E W S

PARTIAL VIEWS