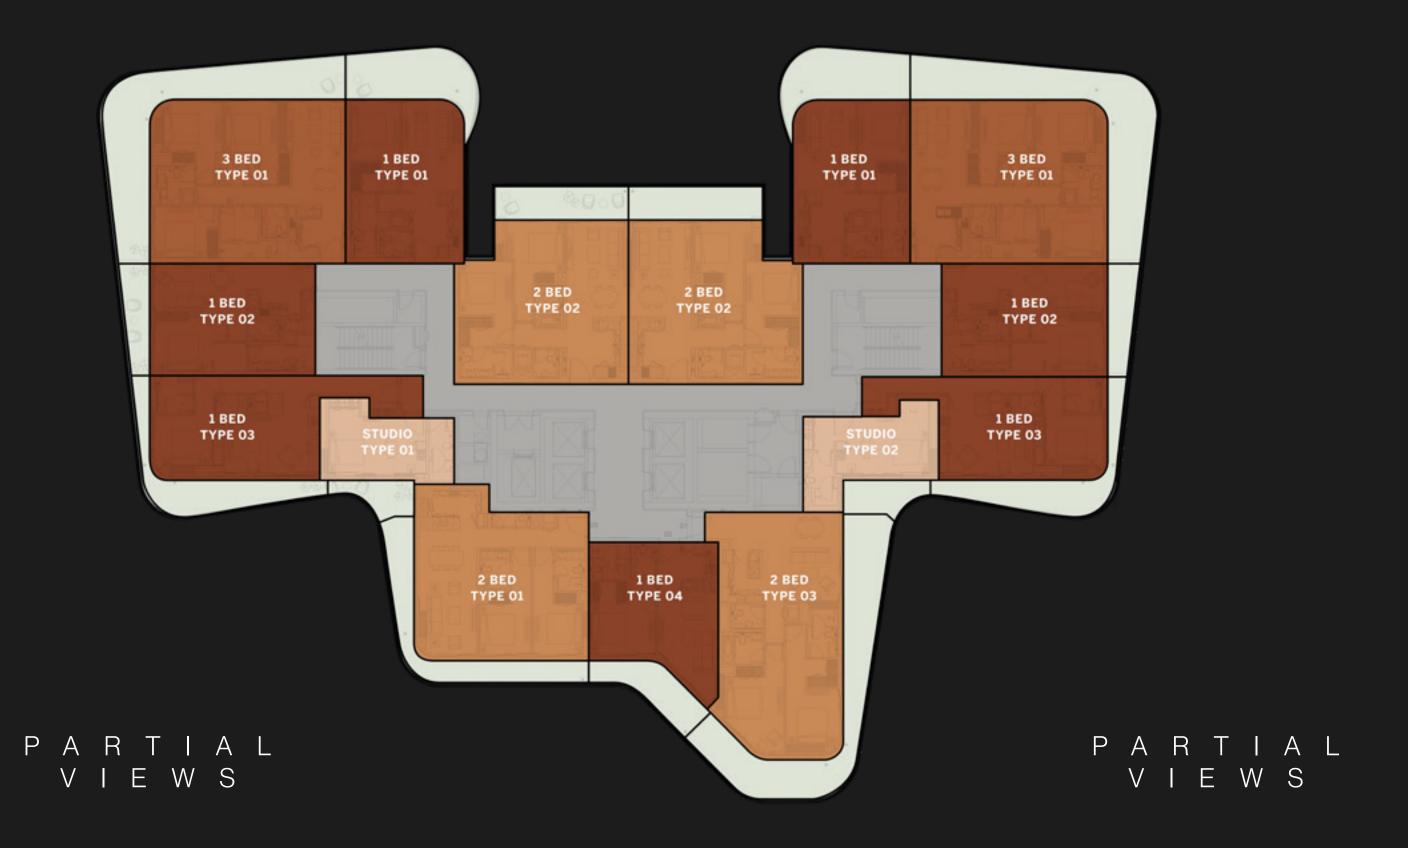

### TYPICAL FLOOR PLAN SKY SUITES

LEVEL 17

OVERLOOKING THE SKY GARDEN

STUDIO

ONE BEDROOM

THREE BEDROOMS

TWO BEDROOMS

P A R T I A L V I E W S

P A R T I A L V I E W S

Disclaimer: All pictures, plans, layouts, information, data and details included in this brochure are indicative only and may change at any time up to the final 'as built' status in accordance with final designs of the project, regulatory approvals and planning permissions. All accessories and interior finishes such as wallpaper, chandeliers, furniture, electronics, white goods, curtains, hard and soft landscaping, pavements, features, gym, swimming pool(s) and other elements

P A R T I A L V I E W S

PARTIAL VIEWS