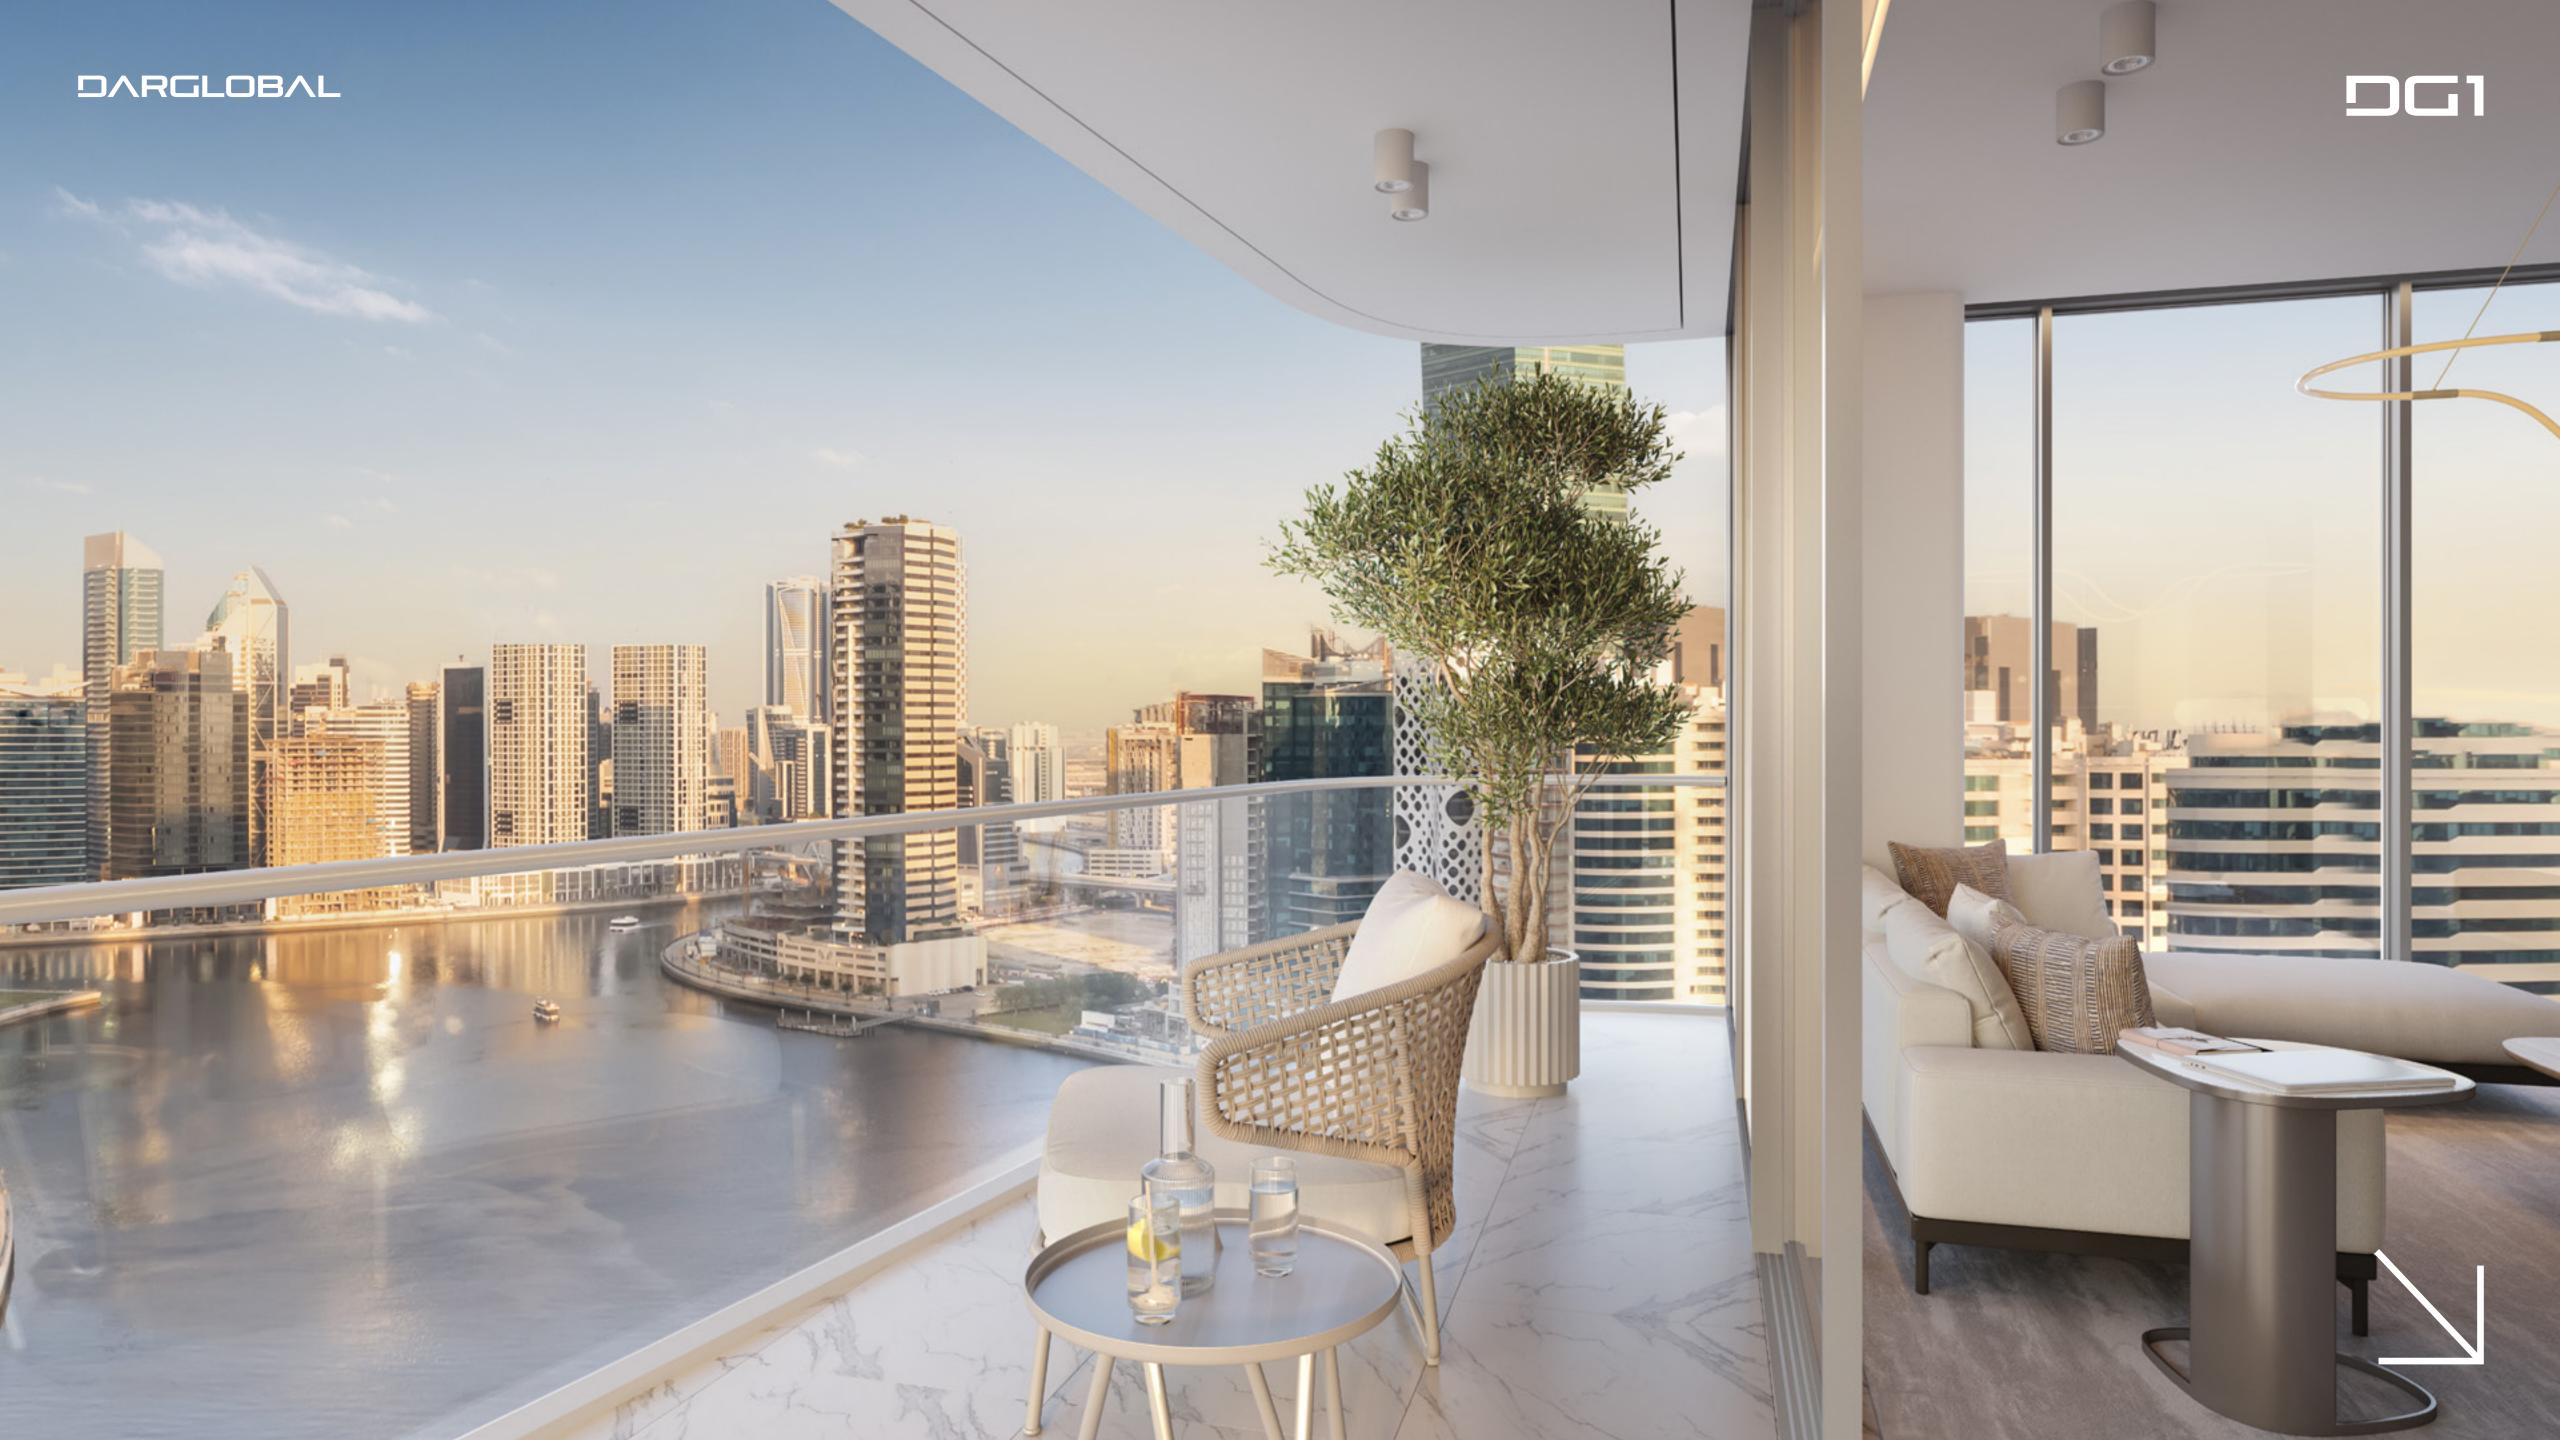

### B R E A T H T A K I N G

V I E W S

Every studio enjoys stunning vistas of Burj Khalifa, Downtown Dubai, and the Dubai Canal, enhanced by staggered curved balconies.

NORTH-EAST DAY VIEW NORTH-EAST NIGHT VIEW

In the building, a great variety of residences in terms of spaces and sizes is conceived to satisfy every kind of need. Style, comfort and luxury are what make these apartments truly unique: decorated with a classy and contemporary taste, each with a private balcony to enjoy the impressive views.

### E U R O P E A N S P E C I F I C A T I O N S

Experience the finest in European design with marble interiors, high-end kitchen fittings, and floor-to-ceiling windows that flood your space with natural light.