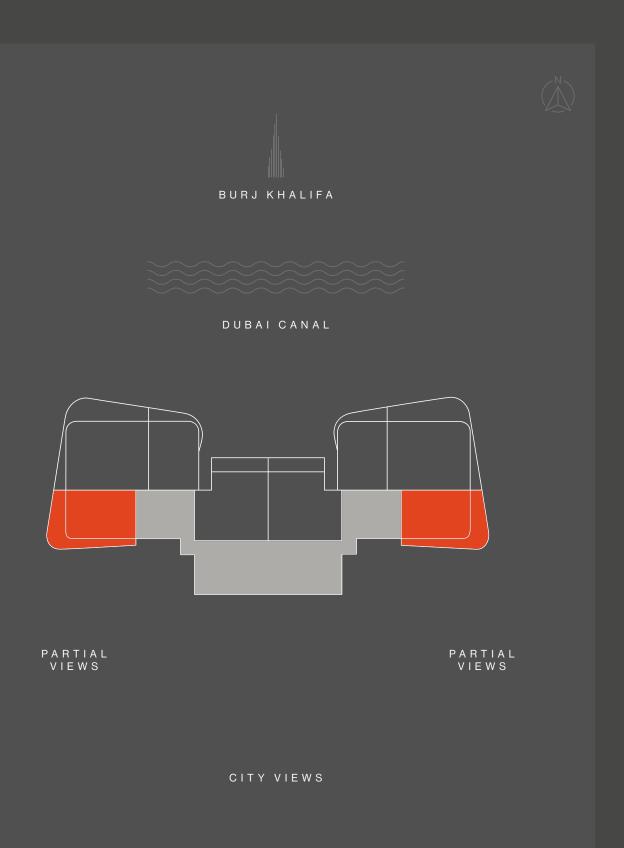

### B R E A T H T A K I N G

V I E W S

Every studio enjoys stunning vistas of Burj Khalifa, Downtown Dubai, and the Dubai Canal, enhanced by staggered curved balconies.

NORTH-EAST DAY VIEW NORTH-EAST NIGHT VIEW