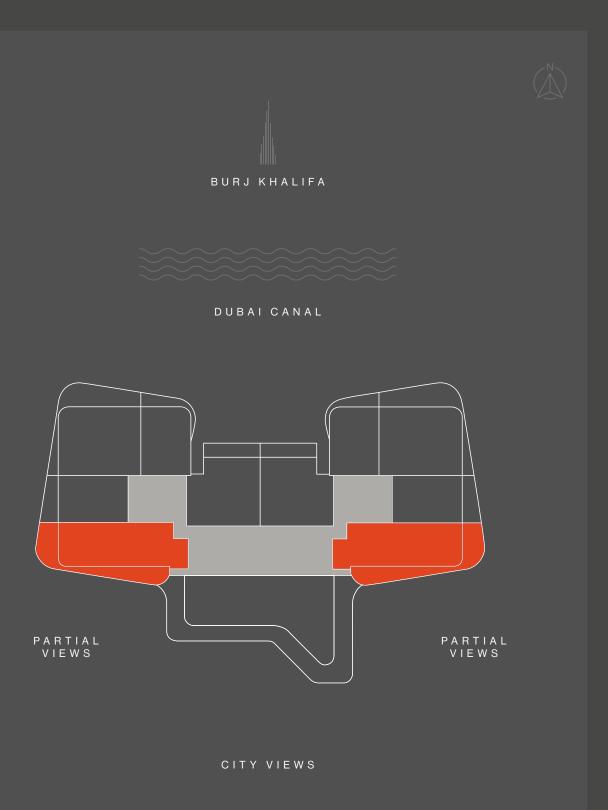

#### TYPICAL FLOOR PLAN SKY SUITES

LEVELS 18 - 19

OVERLOOKING THE SKY GARDEN

STUDIO

ONE BEDROOM

THREE BEDROOMS

TWO BEDROOMS

Disclaimer: All pictures, plans, layouts, information, data and details included in this brochure are indicative only and may change at any time up to the final 'as built' status in accordance with final designs of the project, regulatory approvals and planning permissions. All accessories and interior finishes such as wallpaper, chandeliers, furniture, electronics, white goods, curtains, hard and soft landscaping, pavements, features, gym, swimming pool(s) and other elements displayed in the brochure, or within the show apartment or between the plot boundary and the P A R T I A L V I E W S

P A R T I A L V I E W S

CITYVIEWS

P A R T I A L
V I E W S

PARTIAL VIEWS