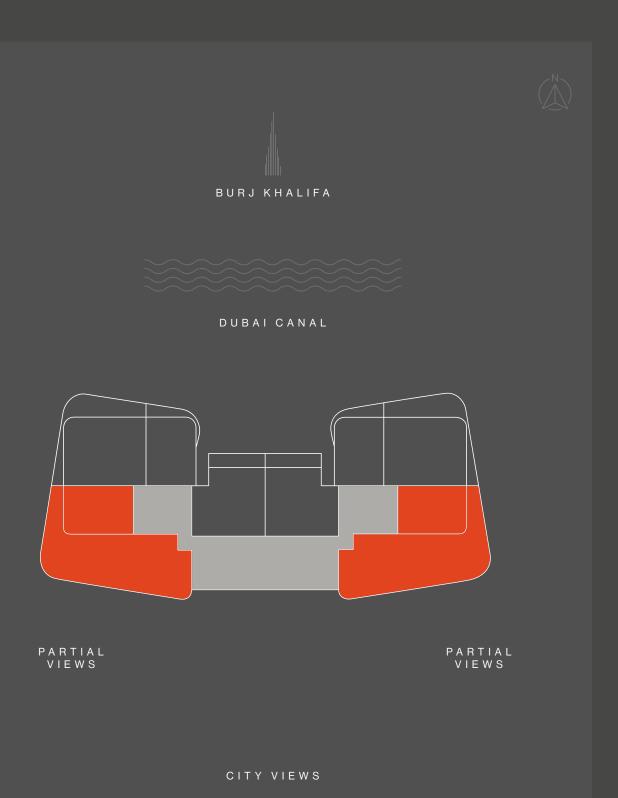

### B R E A T H T A K I N G

V I E W S

Every studio enjoys stunning vistas of Burj Khalifa, Downtown Dubai, and the Dubai Canal, enhanced by staggered curved balconies.

NORTH-EAST DAY VIEW NORTH-EAST NIGHT VIEW