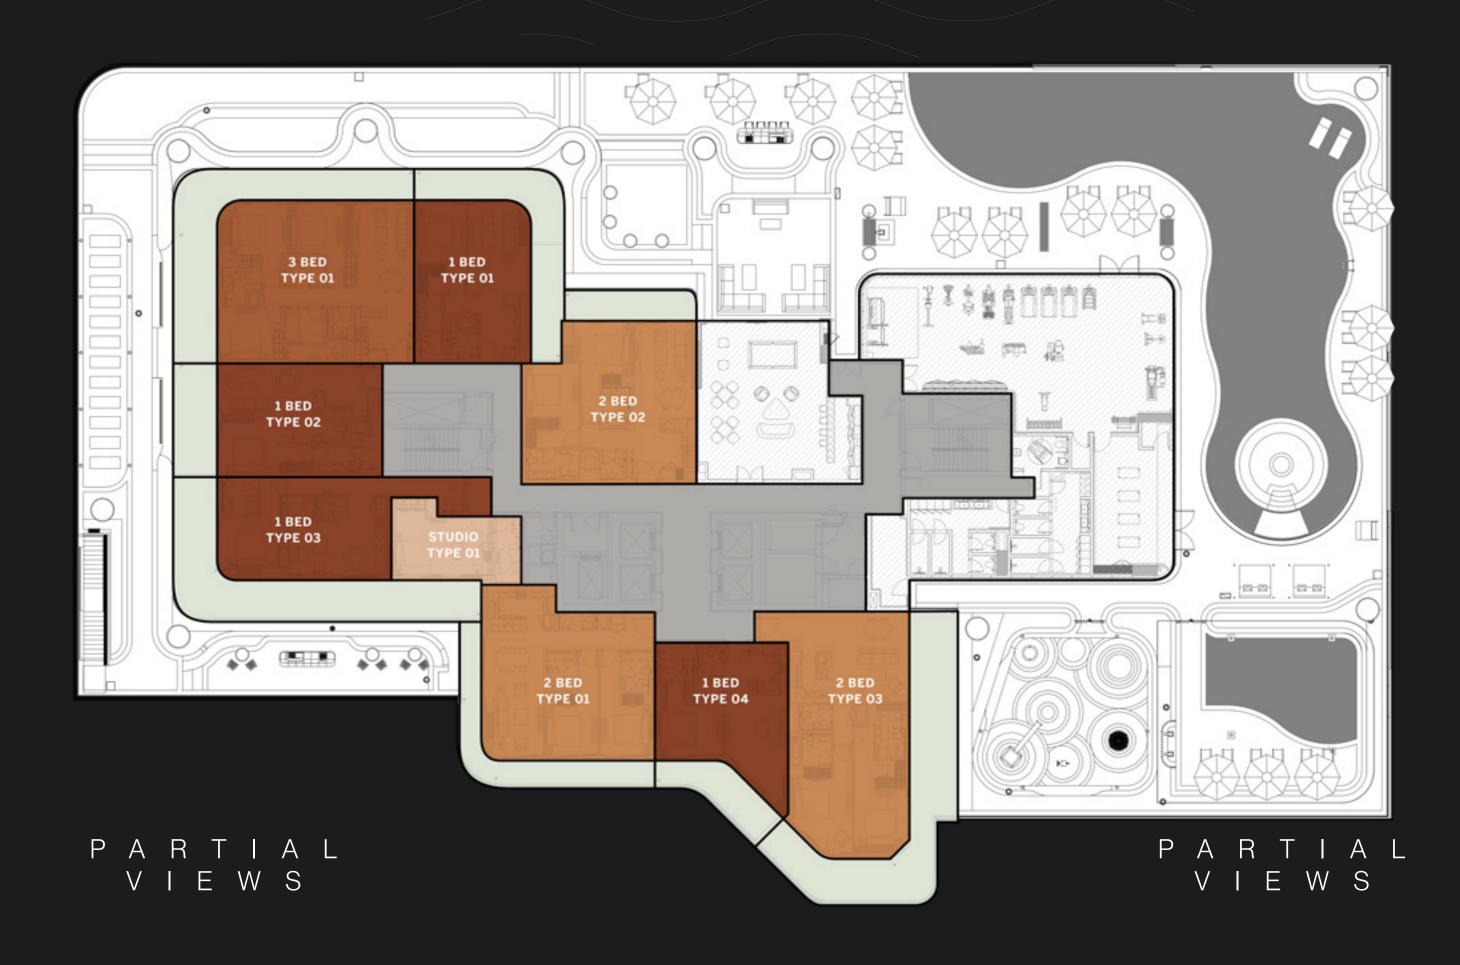

### P R I V A C Y A S S U R E D

No retail spaces in the building to ensure your peace of mind and privacy.

FLOORPLANS

### TYPICAL FLOOR PLAN SKY SUITES

LEVEL 17

OVERLOOKING THE SKY GARDEN

STUDIO

ONE BEDROOM

THREE BEDROOMS

TWO BEDROOMS

P A R T I A L V I E W S

P A R T I A L V I E W S

Disclaimer: All pictures, plans, layouts, information, data and details included in this brochure are indicative only and may change at any time up to the final 'as built' status in accordance with final designs of the project, regulatory approvals and planning permissions. All accessories and interior finishes such as wallpaper, chandeliers, furniture, electronics, white goods, curtains, hard and soft landscaping, pavements, features, gym, swimming pool(s) and other elements