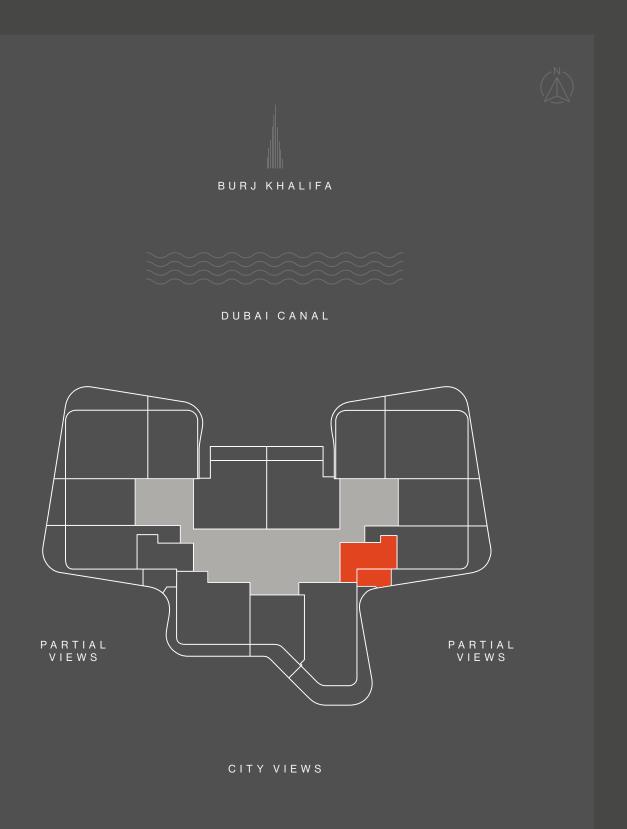

#### TYPICAL FLOOR PLAN SKY SUITES

LEVELS 18 - 19

OVERLOOKING THE SKY GARDEN

STUDIO

ONE BEDROOM

THREE BEDROOMS

TWO BEDROOMS

Disclaimer: All pictures, plans, layouts, information, data and details included in this brochure are indicative only and may change at any time up to the final 'as built' status in accordance with final designs of the project, regulatory approvals and planning permissions. All accessories and interior finishes such as wallpaper, chandeliers, furniture, electronics, white goods, curtains, hard and soft landscaping, pavements, features, gym, swimming pool(s) and other elements displayed in the brochure, or within the show apartment or between the plot boundary and the P A R T I A L V I E W S

P A R T I A L V I E W S

CITYVIEWS

P A R T I A L
V I E W S

PARTIAL VIEWS