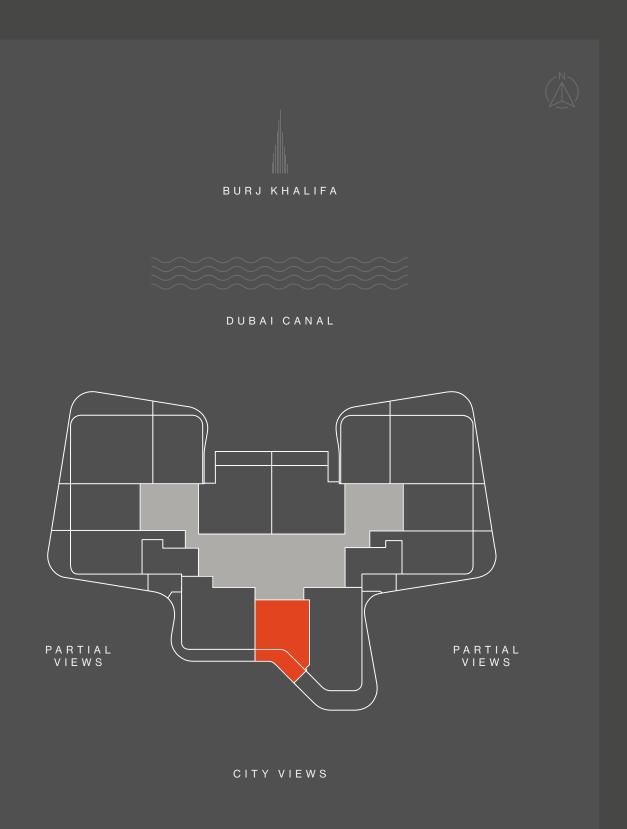

### TYPICAL FLOOR PLAN SKY SUITES

LEVEL 17

OVERLOOKING THE SKY GARDEN

STUDIO

ONE BEDROOM

THREE BEDROOMS

TWO BEDROOMS

P A R T I A L V I E W S

P A R T I A L V I E W S

PARTIAL VIEWS