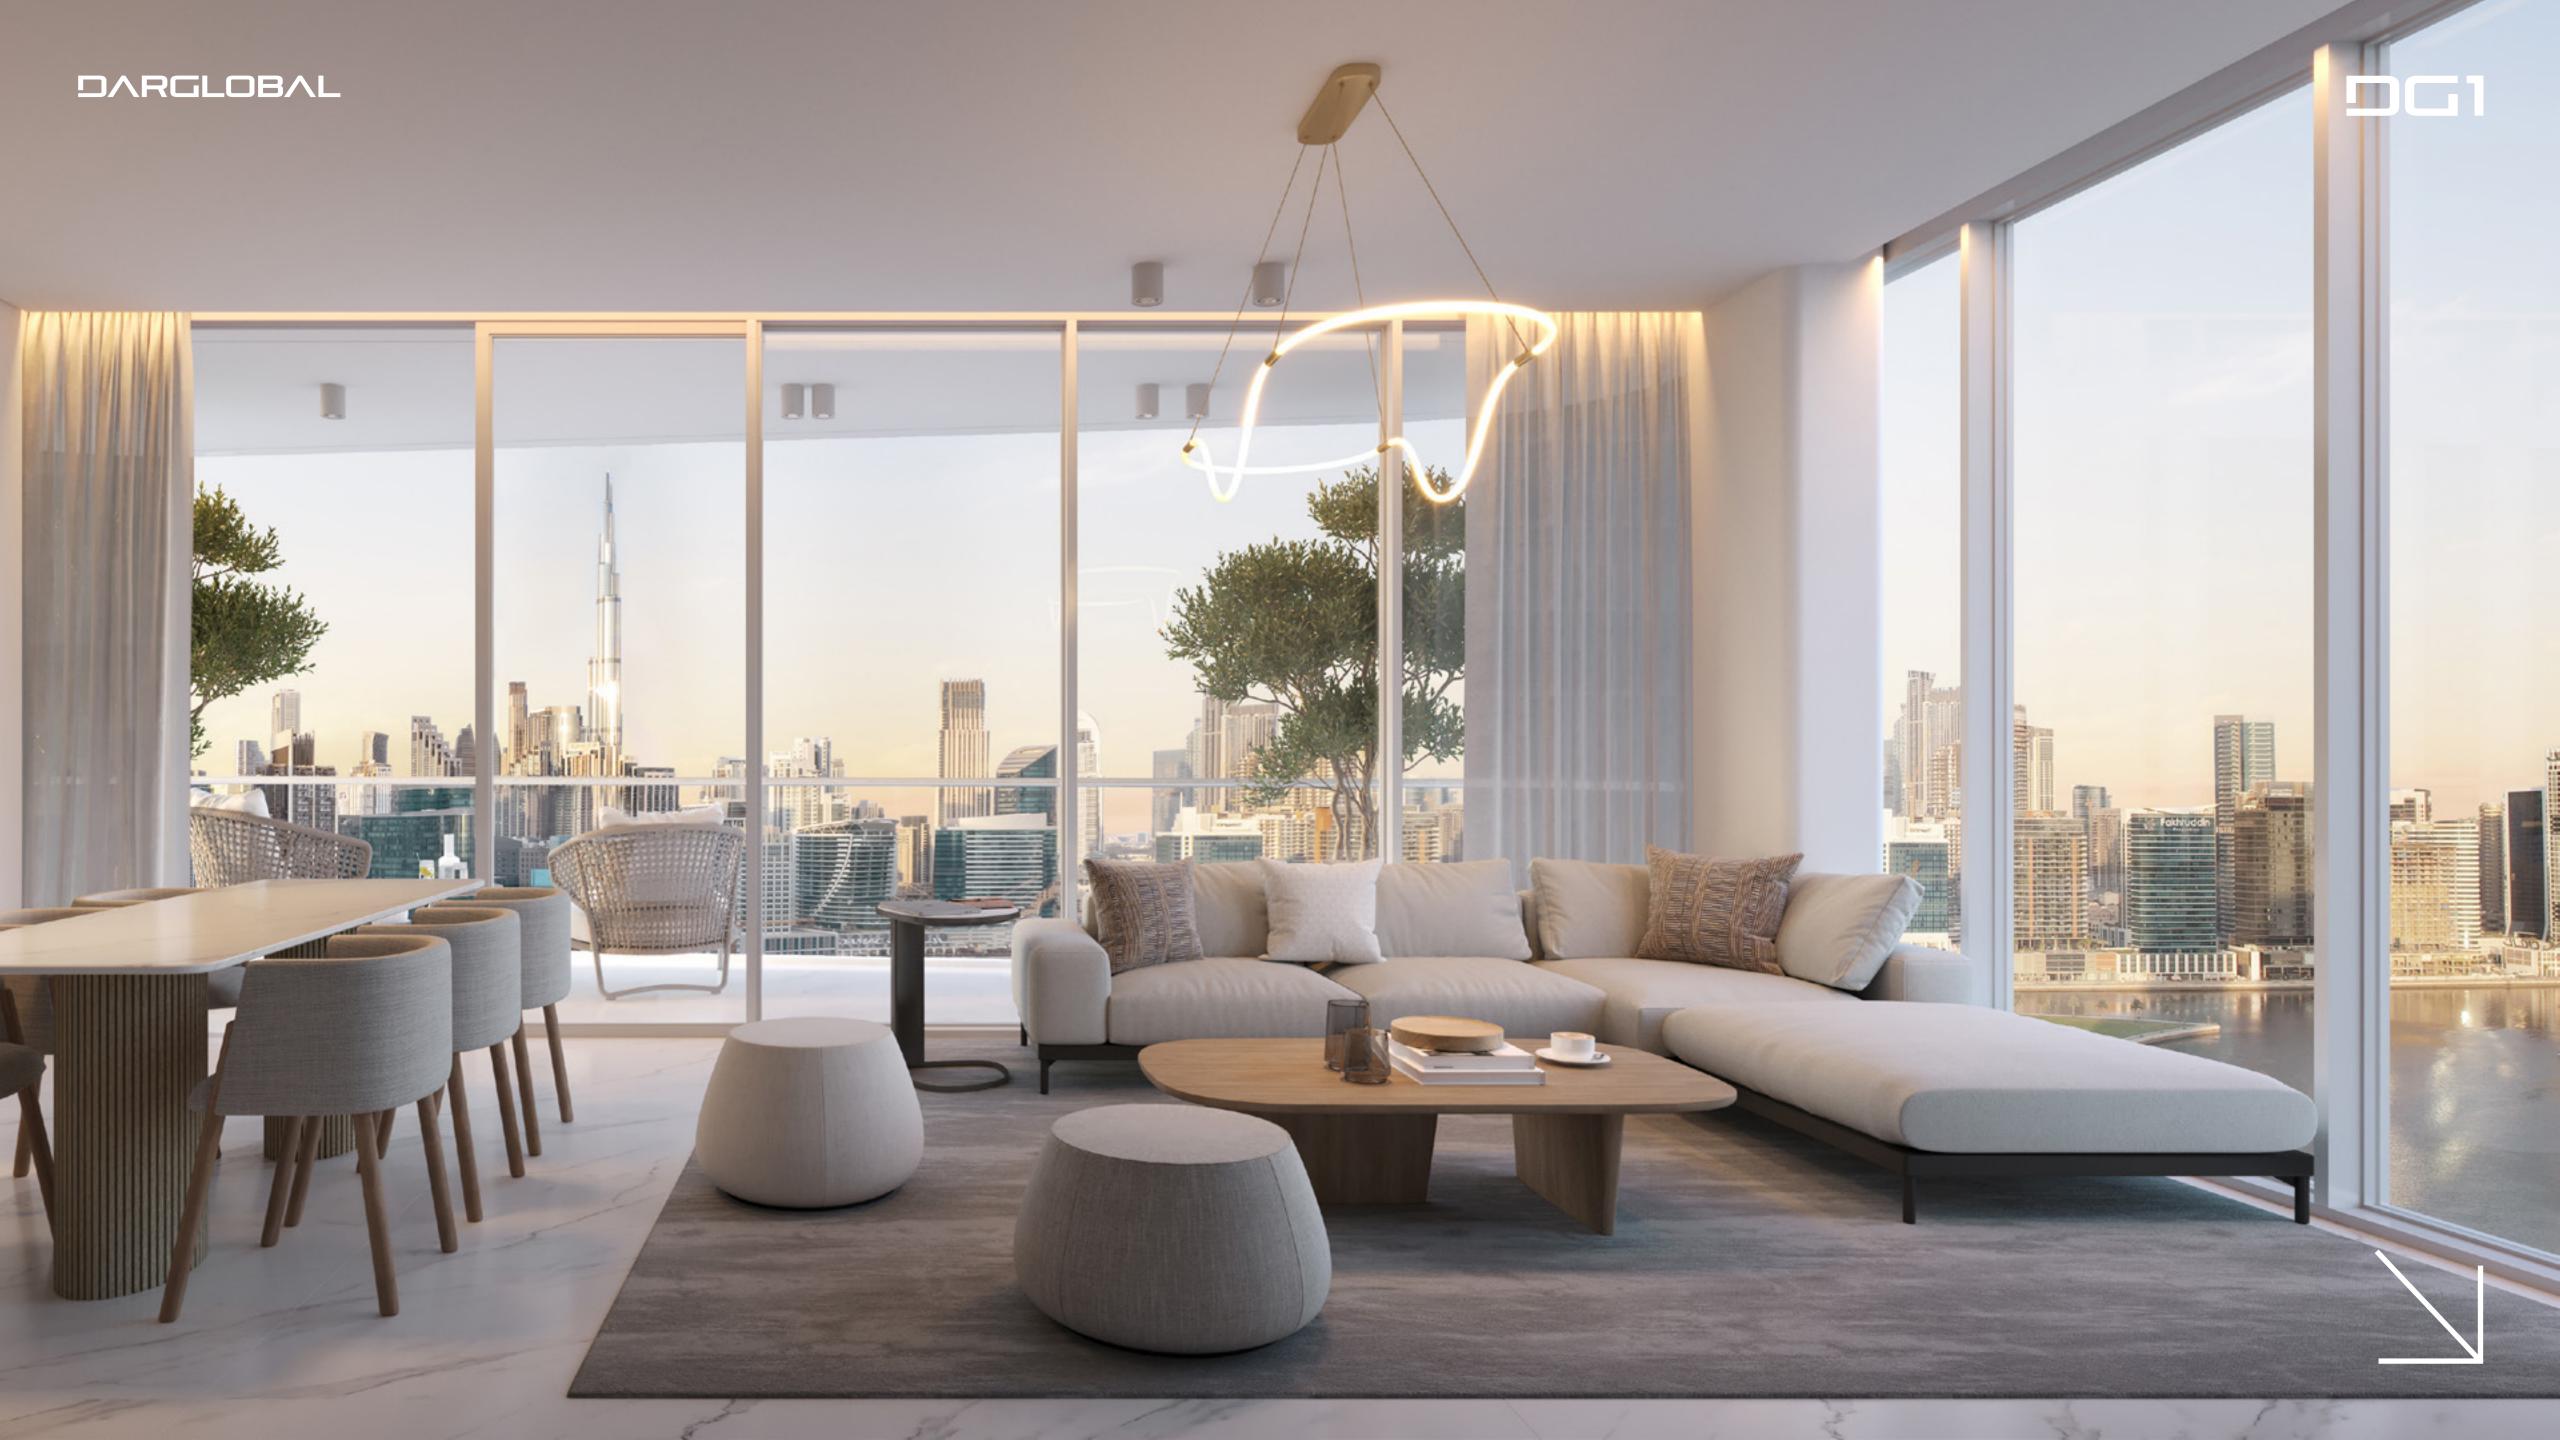

## CRAFTED BY GENSLER ARCHITECTS

The architecture fully reflects the dynamic attitude of DG1. Standing out from the cluttered panorama as it recalls a piece of art rather than a conventional tower.

Crafted by Gensler Architects, the most avantgarde designers of our time, the DG1 tower embodies a shape that reshapes the city around it. A sculpture to inhabit, giving every floor a new perspective of the world.

In the building, a great variety of residences in terms of spaces and sizes is conceived to satisfy every kind of need. Style, comfort and luxury are what make these apartments truly unique: decorated with a classy and contemporary taste, each with a private balcony to enjoy the impressive views.

### E U R O P E A N S P E C I F I C A T I O N S

Experience the finest in European design with marble interiors, high-end kitchen fittings, and floor-to-ceiling windows that flood your space with natural light.