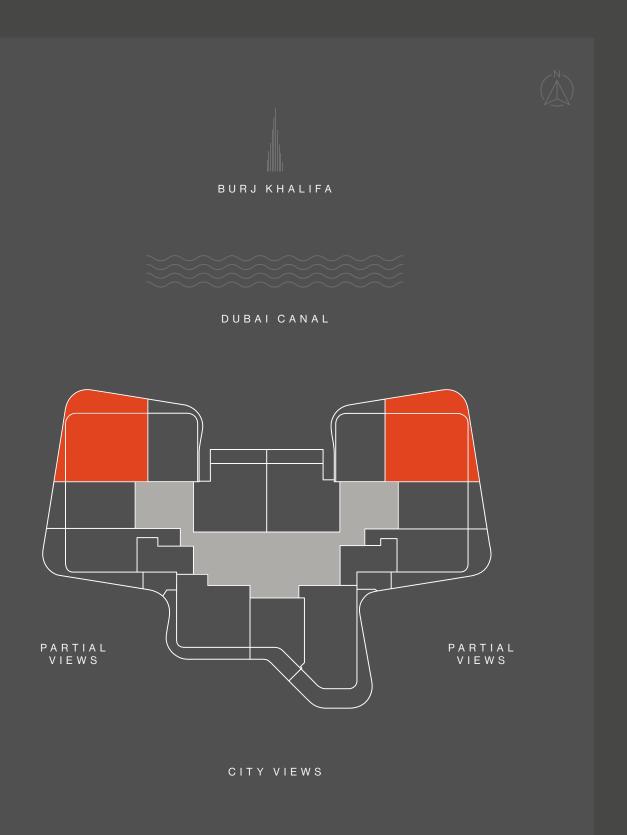

### TYPICAL FLOOR PLAN SKY SUITES

LEVEL 17

OVERLOOKING THE SKY GARDEN

STUDIO

ONE BEDROOM

THREE BEDROOMS

TWO BEDROOMS

P A R T I A L V I E W S

P A R T I A L V I E W S

Disclaimer: All pictures, plans, layouts, information, data and details included in this brochure are indicative only and may change at any time up to the final 'as built' status in accordance with final designs of the project, regulatory approvals and planning permissions. All accessories and interior finishes such as wallpaper, chandeliers, furniture, electronics, white goods, curtains, hard and soft landscaping, pavements, features, gym, swimming pool(s) and other elements

P A R T I A L V I E W S

PARTIAL VIEWS

P A R T I A L V I E W S

CITYVIEWS