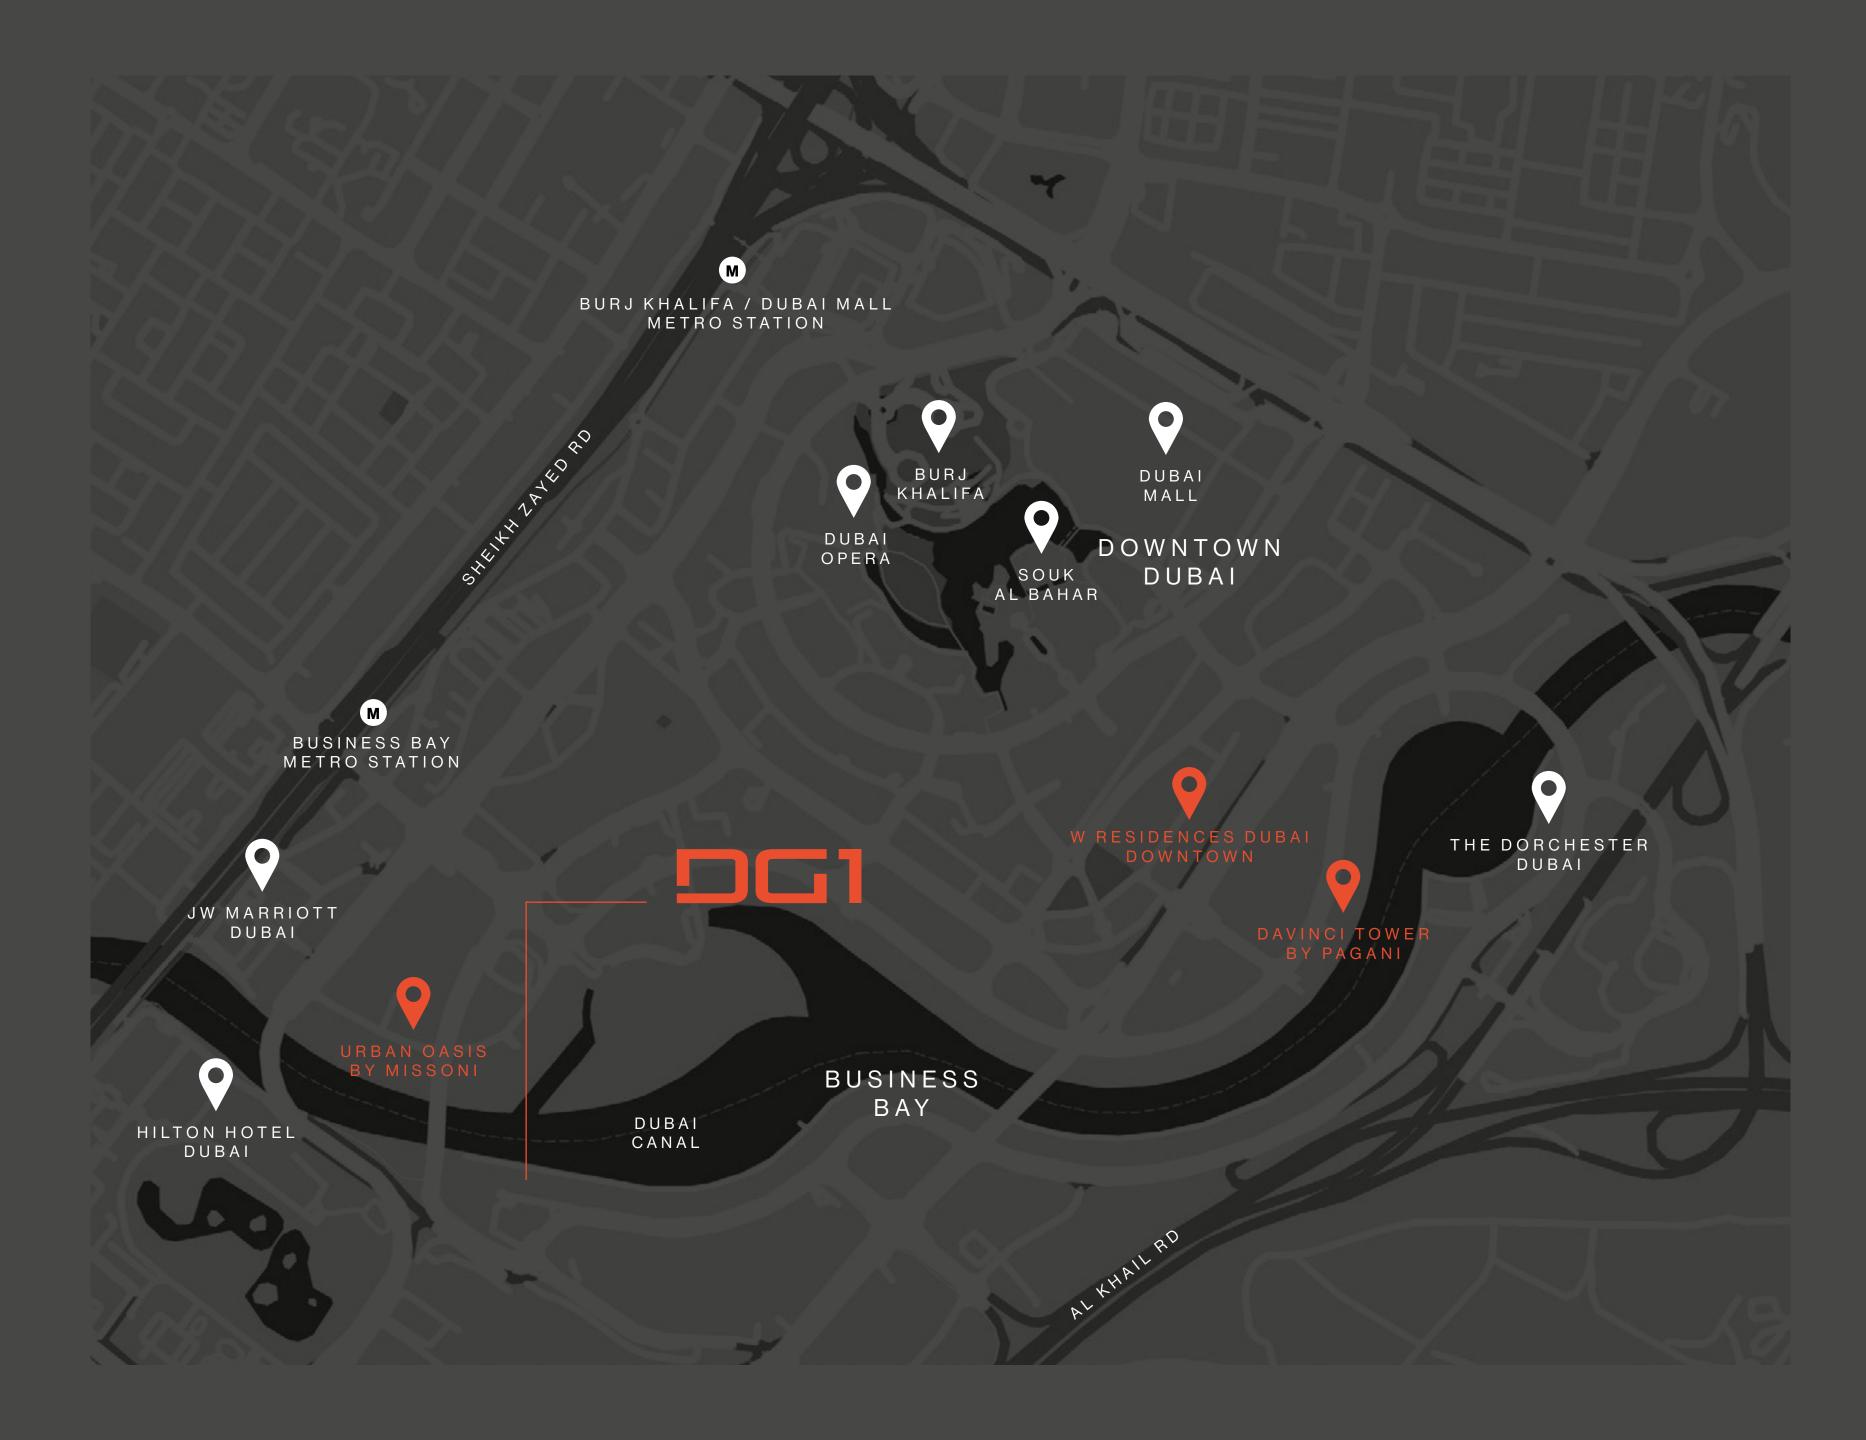

### L O C A T I O N

The strategic location of DG1 grants an unbelievable proximity to all that matters. With Burj Khalifa, Dubai Mall and Dubai Opera just a few steps away, and easy access to main roads like Sheikh Zayed Rd, Al Khail Rd and Meydan Rd, DG1 truly embodies the vibrant soul of the city.

| 4 MIN TO  | ♥ URBAN OASIS BY MISSONI        |
|-----------|---------------------------------|
| 4 MIN TO  | HILTON HOTEL DUBAI              |
| 4 MIN TO  | JW MARRIOTT DUBAI               |
| 5 MIN TO  | THE DUBAI OPERA                 |
| 5 MIN TO  | ♥ DAVINCI TOWER BY PAGANI       |
| 6 MIN TO  | BURJ KHALIFA                    |
| 6 MIN TO  | THE DUBAI MALL                  |
| 6 MIN TO  | THE DORCHESTER DUBAI            |
| 7 MIN TO  | ♥ W RESIDENCES DUBAI - DOWNTOWN |
| 9 MIN TO  | SOUK AL BAHAR                   |
| 12 MIN TO | DUBAI INTERNATIONAL AIRPORT     |