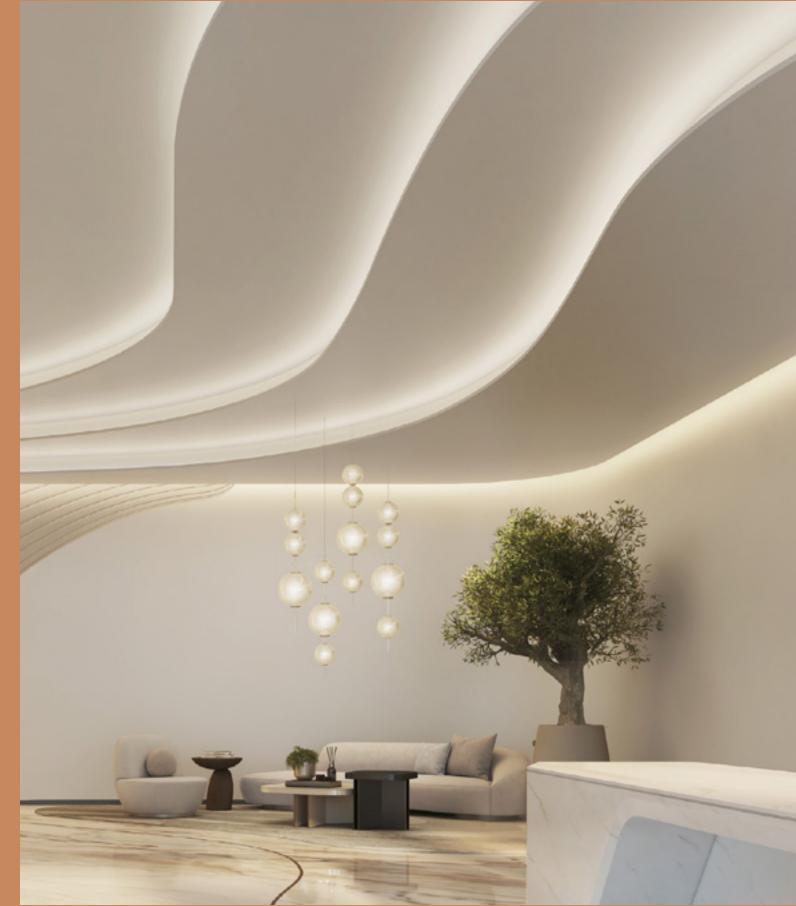

## CRAFTED BY GENSLER ARCHITECTS

The architecture fully reflects the dynamic attitude of DG1. Standing out from the cluttered panorama as it recalls a piece of art rather than a conventional tower.

Crafted by Gensler Architects, the most avantgarde designers of our time, the DG1 tower embodies a shape that reshapes the city around it. A sculpture to inhabit, giving every floor a new perspective of the world.

In the building, a great variety of residences in terms of spaces and sizes is conceived to satisfy every kind of need. Style, comfort and luxury are what make these apartments truly unique: decorated with a classy and contemporary taste, each with a private balcony to enjoy the impressive views.

### E U R O P E A N S P E C I F I C A T I O N S

Experience the finest in European design with marble interiors, high-end kitchen fittings, and floor-to-ceiling windows that flood your space with natural light.