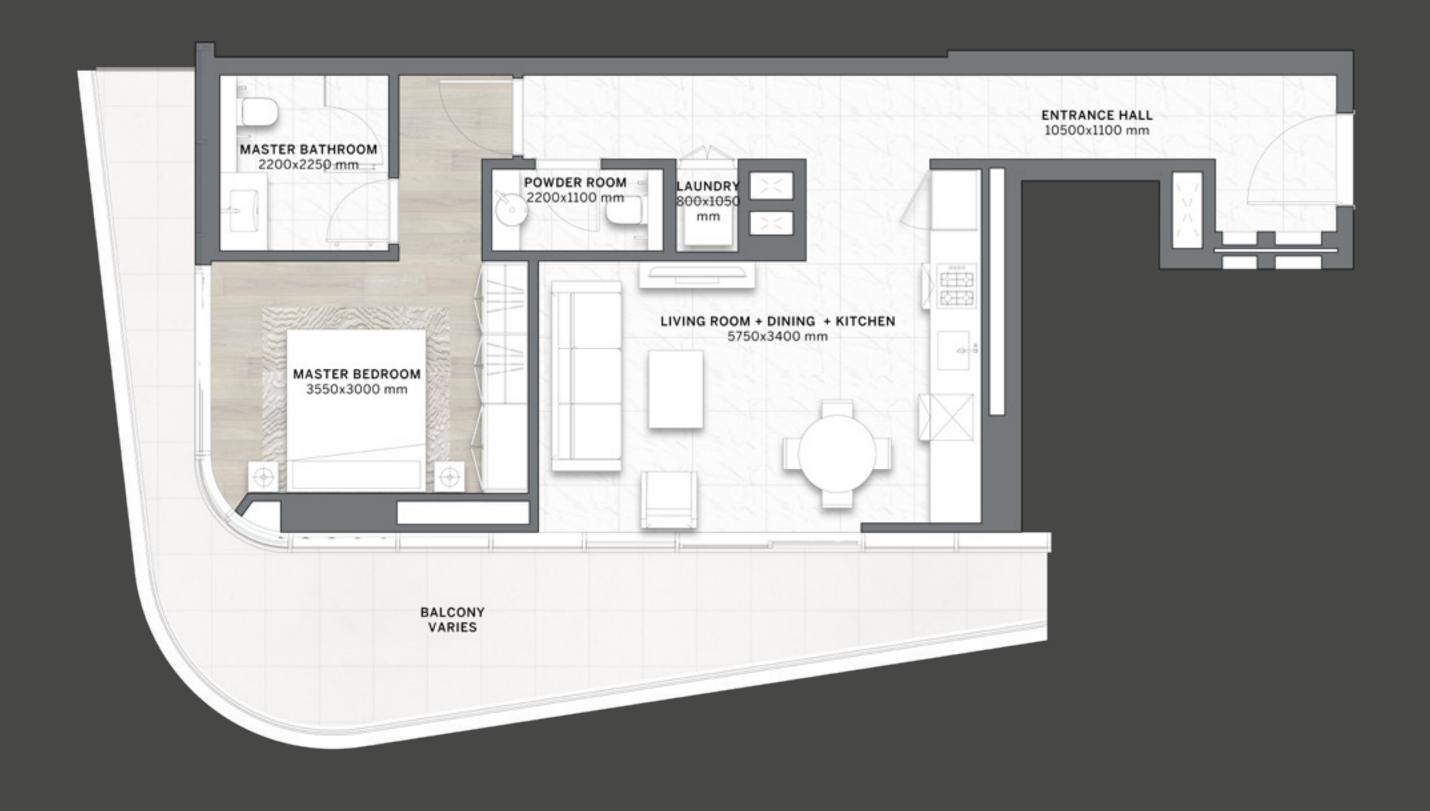

### TYPICAL FLOOR PLAN 01A

LEVELS 02 - 04, 09 - 12

STUDIOONE BEDROOMTHREE BEDROOMS

Disclaimer: All pictures, plans, layouts, information, data and details included in this brochure are indicative only and may change at any time up to the final 'as built' status in accordance with final designs of the project, regulatory approvals and planning permissions. All accessories and interior finishes such as wallpaper, chandeliers, furniture, electronics, white goods, curtains, hard and soft landscaping, pavements, features, gym, swimming pool(s) and other elements displayed in the brochure, or within the show apartment or between the plot boundary and the unit, are not part of the unit and are shown for illustrative purposes only.

### TYPICAL FLOOR PLAN 01A

LEVELS 02 - 04, 09 - 12

Disclaimer: All pictures, plans, layouts, information, data and details included in this brochure are indicative only and may change at any time up to the final 'as built' status in accordance with final designs of the project, regulatory approvals and planning permissions. All accessories and interior finishes such as wallpaper, chandeliers, furniture, electronics, white goods, curtains, hard and soft landscaping, pavements, features, gym, swimming pool(s) and other elements displayed in the brochure, or within the show apartment or between the plot boundary and the unit, are not part of the unit and are shown for illustrative purposes only.