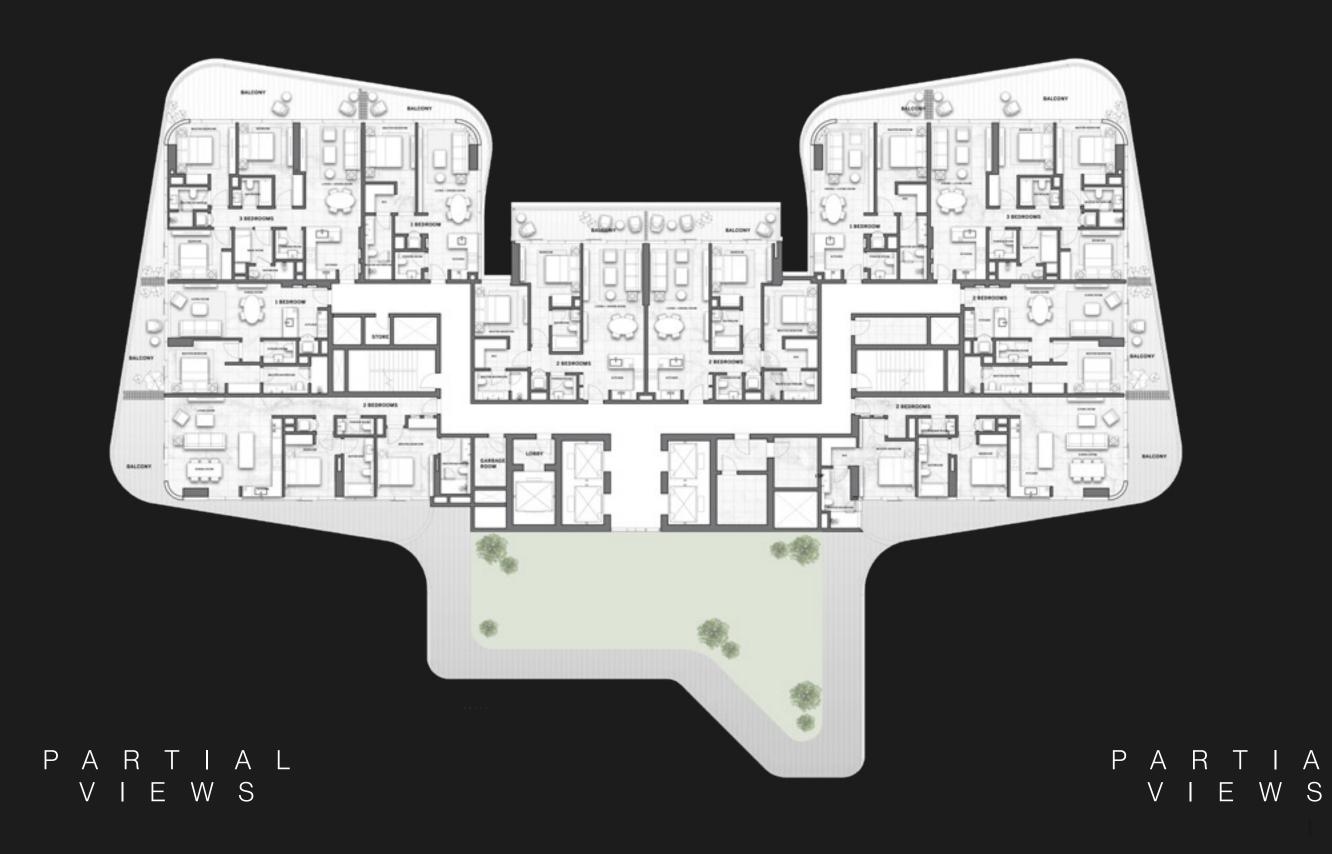

### TYPICAL FLOOR PLAN SKY SUITES

LEVEL 17

OVERLOOKING THE SKY GARDEN

STUDIO

ONE BEDROOM

THREE BEDROOMS

TWO BEDROOMS

P A R T I A L V I E W S

# TYPICAL FLOOR PLAN SKY SUITES

LEVEL 17

OVERLOOKING THE SKY GARDEN

Disclaimer: All pictures, plans, layouts, information, data and details included in this brochure are indicative only and may change at any time up to the final 'as built' status in accordance with final designs of the project, regulatory approvals and planning permissions. All accessories and interior finishes such as wallpaper, chandeliers, furniture, electronics, white goods, curtains, hard and soft landscaping, pavements, features, gym, swimming pool(s) and other elements displayed in the brochure, or within the show apartment or between the plot boundary and the unit, are not part of the unit and are shown for illustrative purposes only.