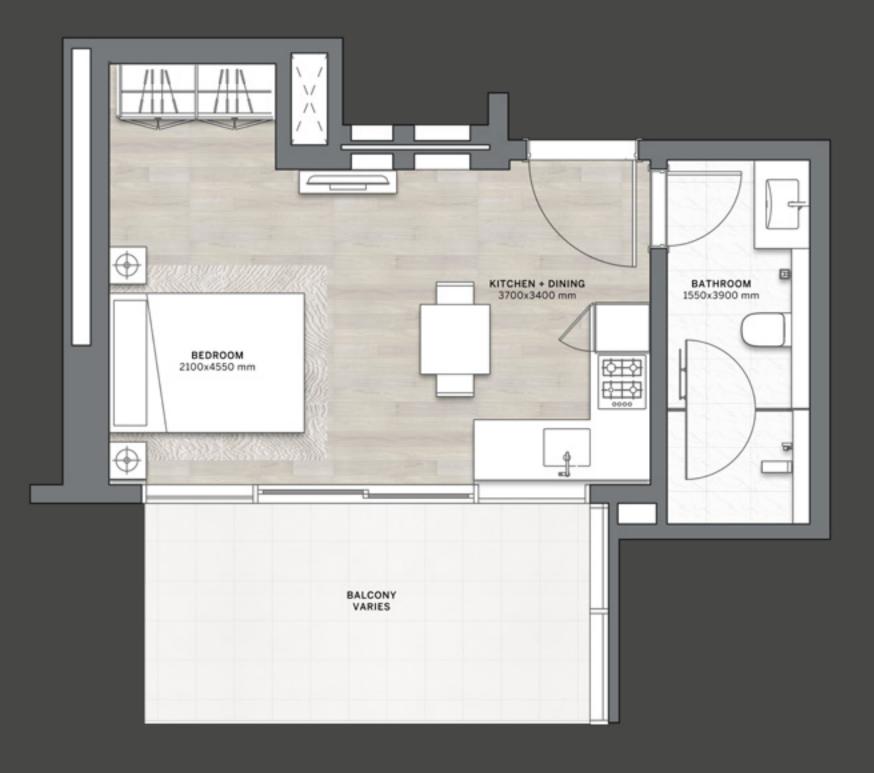

## STUDIO TYPE 01

1 - 15

| TOTAL       | sqm     | 42 - 45 | sqft | 452 - 484 |
|-------------|---------|---------|------|-----------|
| BALCONY     | sqm     | 9 - 12  | sqft | 97 - 129  |
| INTERNAL AF | REA sqm | 33      | sqft | 355       |

## STUDIO TYPE 02

3 - 15

| TOTAL        | sqm 46 - 47 | sqft | 420 - 796 |  |
|--------------|-------------|------|-----------|--|
| BALCONY      | sqm 10 - 11 | sqft | 108 - 118 |  |
| NTERNAL AREA | sqm 35      | sqft | 484       |  |