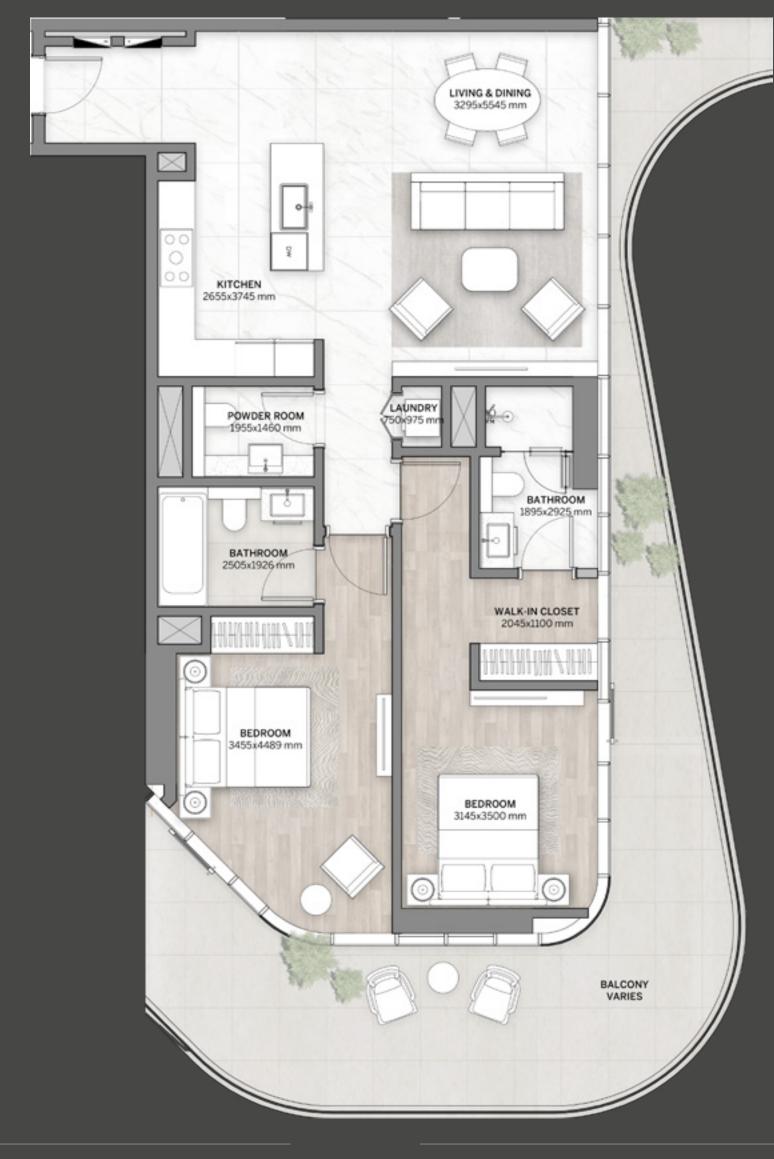

### TYPICAL FLOOR PLAN SKY SUITES

LEVEL 16

DIRECT ACCESS TO THE SKY GARDEN

STUDIOTWO BEDROOMSONE BEDROOMTHREE BEDROOMS

Disclaimer: All pictures, plans, layouts, information, data and details included in this brochure are indicative only and may change at any time up to the final 'as built' status in accordance with final designs of the project, regulatory approvals and planning permissions. All accessories and interior finishes such as wallpaper, chandeliers, furniture, electronics, white goods, curtains, hard and soft landscaping, pavements, features, gym, swimming pool(s) and other elements displayed in the brochure, or within the show apartment or between the plot boundary and the unit are not part of the unit and are shown for illustrative purposes only

### TYPICAL FLOOR PLAN SKY SUITES

LEVEL 16

DIRECT ACCESS TO THE SKY GARDEN

STUDIOONE BEDROOMTHREE BEDROOMS

Disclaimer: All pictures, plans, layouts, information, data and details included in this brochure are indicative only and may change at any time up to the final 'as built' status in accordance with final designs of the project, regulatory approvals and planning permissions. All accessories and interior finishes such as wallpaper, chandeliers, furniture, electronics, white goods, curtains, hard and soft landscaping, pavements, features, gym, swimming pool(s) and other elements displayed in the brochure, or within the show apartment or between the plot boundary and the unit, are not part of the unit and are shown for illustrative purposes only.