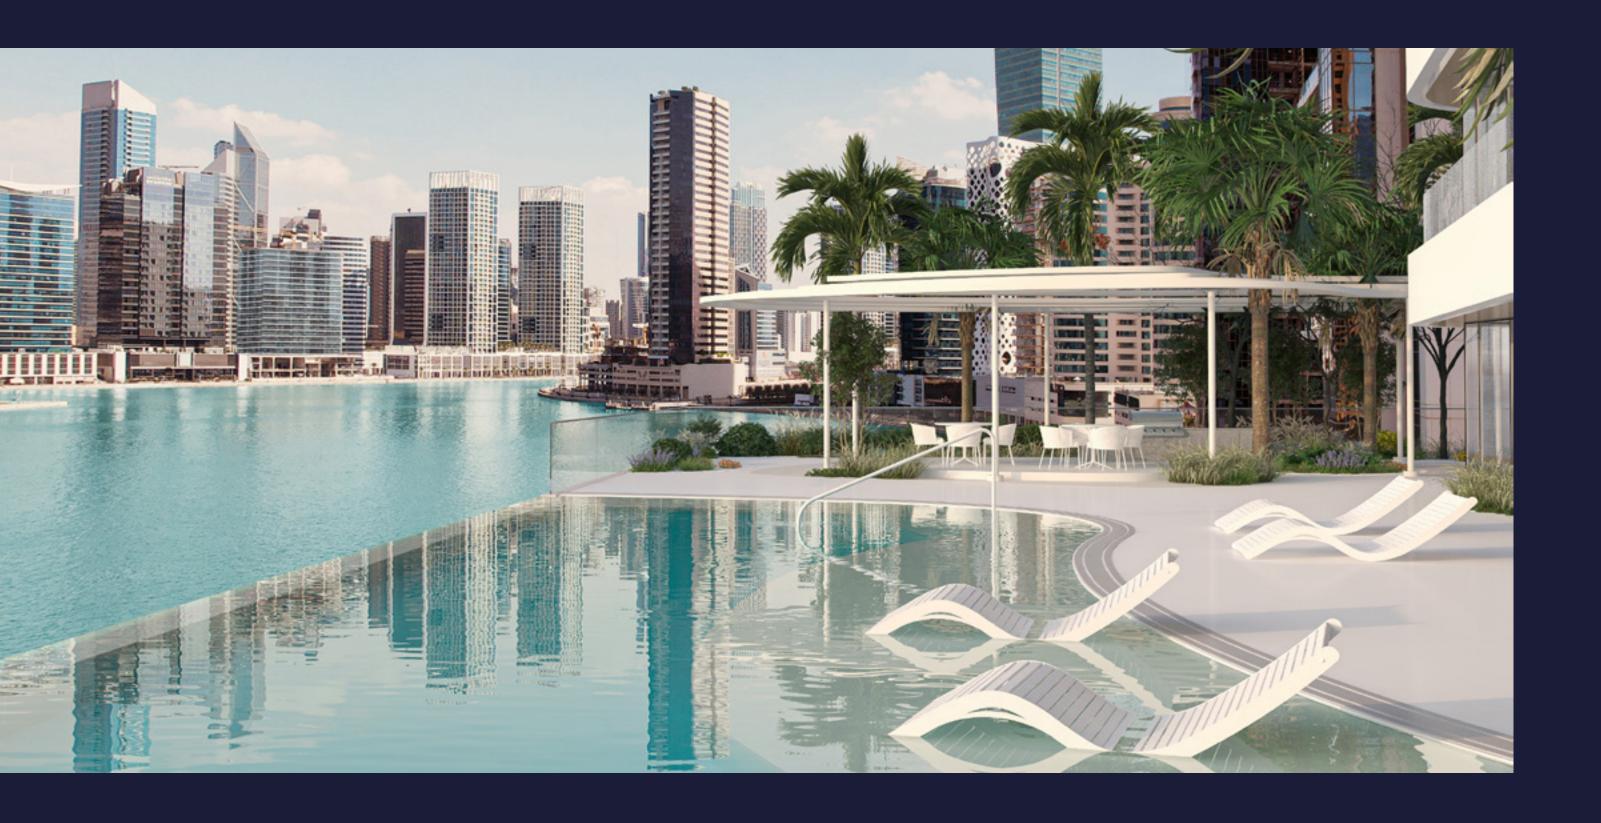

## D E L V E I N T O T H E I N F I N I T Y P O O L D I R E C T L Y B Y T H E C A N A L

The Infinity pool at DG1 is a tranquil experience like no other, situated next to a children play area. Directly overlooking the Dubai Canal, you will feel as though your midday swim is a getaway around the canal.