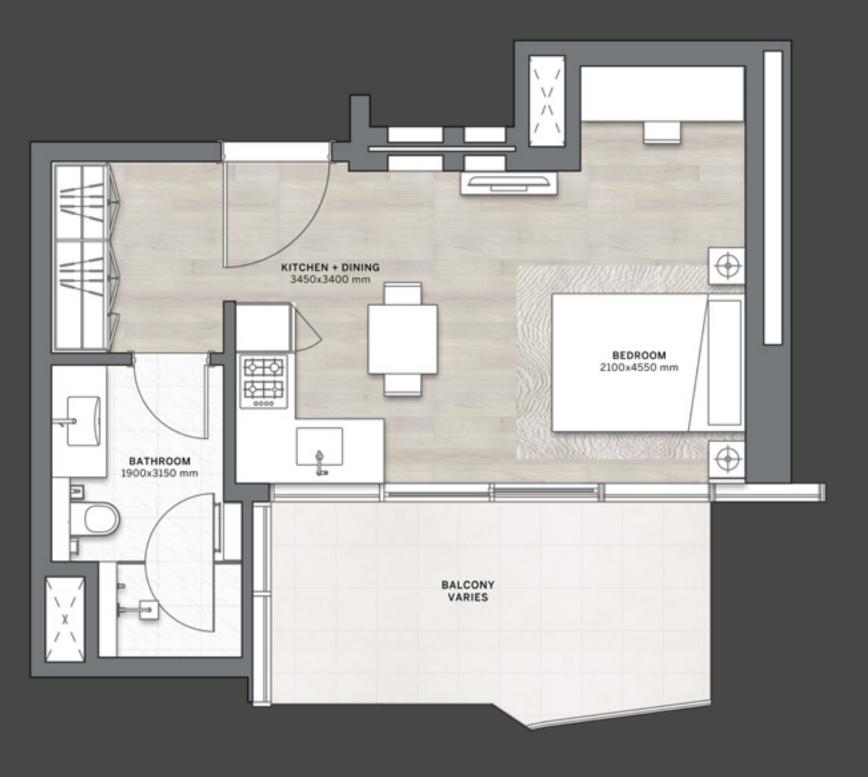

### TYPICAL FLOOR PLAN GARDEN SUITES

LEVEL 01

STUDIOONE BEDROOMTHREE BEDROOMS

Disclaimer: All pictures, plans, layouts, information, data and details included in this brochure are indicative only and may change at any time up to the final 'as built' status in accordance with final designs of the project, regulatory approvals and planning permissions. All accessories and interior finishes such as wallpaper, chandeliers, furniture, electronics, white goods, curtains, hard and soft landscaping, pavements, features, gym, swimming pool(s) and other elements displayed in the brochure, or within the show apartment or between the plot boundary and the unit, are not part of the unit and are shown for illustrative purposes only.

## STUDIO TYPE 01

1 - 15

| TOTAL       | sqm     | 42 - 45 | sqft | 452 - 484 |
|-------------|---------|---------|------|-----------|
| BALCONY     | sqm     | 9 - 12  | sqft | 97 - 129  |
| INTERNAL AF | REA sqm | 33      | sqft | 355       |

## STUDIO TYPE 02

3 - 15

| TOTAL        | sqm 46 - 47 | sqft | 420 - 796 |  |
|--------------|-------------|------|-----------|--|
| BALCONY      | sqm 10 - 11 | sqft | 108 - 118 |  |
| NTERNAL AREA | sqm 35      | sqft | 484       |  |

1 - 19

 INTERNAL AREA
 sqm 66
 sqft 710

 BALCONY
 sqm 10 - 22
 sqft 108 - 237

 TOTAL
 sqm 76 - 88
 sqft 818 - 947

1 - 19

| TOTAL      | sam     | 79 - 81 | saft | 850 - 871 |
|------------|---------|---------|------|-----------|
| BALCONY    | sqm     | 13 - 15 | sqft | 140 - 161 |
| INTERNAL A | REA sqm | 66      | sqft | 710       |

1 - 15

| TOTAL    |      | sqm 98  | - 120 | sqft | 1,055 - 1,292 |
|----------|------|---------|-------|------|---------------|
| BALCONY  |      | sqm 27- | 49    | sqft | 291 - 527     |
| INTERNAL | AREA | sqm 71  |       | sqft | 764           |

1 - 15

| TOTAL       | sam    | 74 - 75 | saft | 797 - 807 |
|-------------|--------|---------|------|-----------|
| BALCONY     | sqm    | 14 - 15 | sqft | 151 - 161 |
| INTERNAL AR | EA sqm | 60      | sqft | 646       |