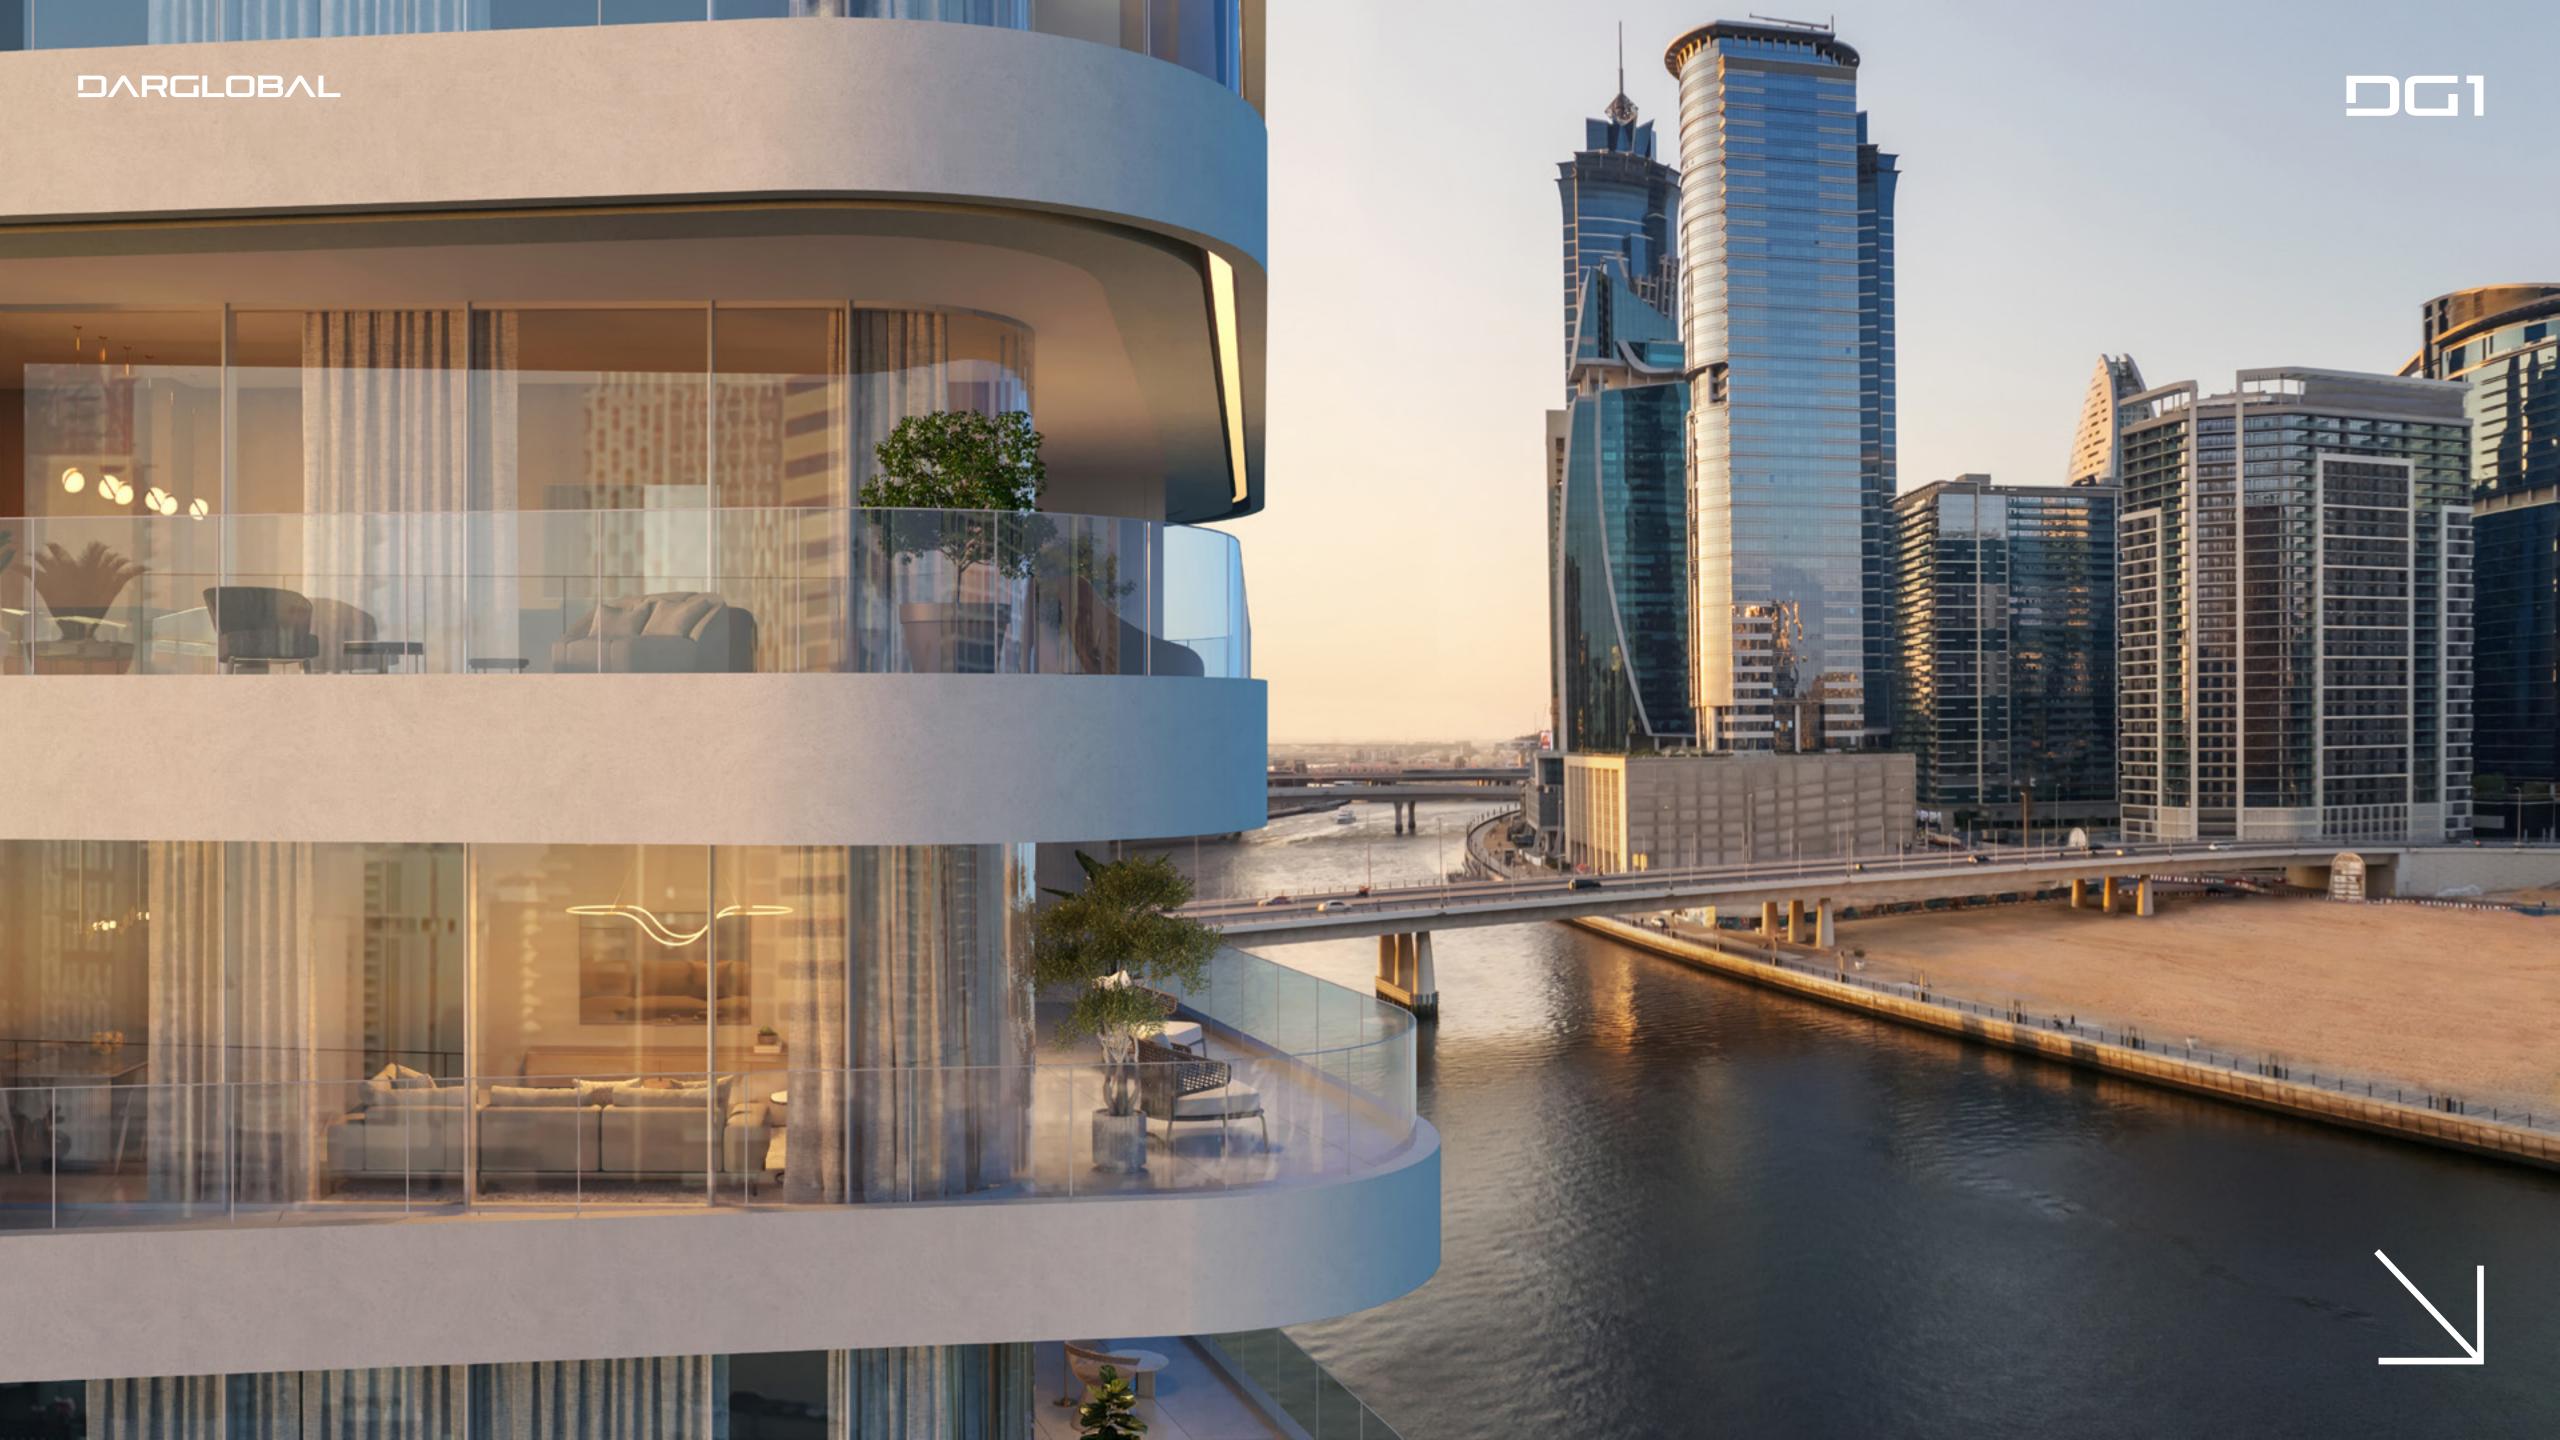

### B R E A T H T A K I N G

V I E W S

Every studio enjoys stunning vistas of Burj Khalifa, Downtown Dubai, and the Dubai Canal, enhanced by staggered curved balconies.

NORTH-EAST DAY VIEW NORTH-EAST NIGHT VIEW

In the building, a great variety of residences in terms of spaces and sizes is conceived to satisfy every kind of need. Style, comfort and luxury are what make these apartments truly unique: decorated with a classy and contemporary taste, each with a private balcony to enjoy the impressive views.

### E U R O P E A N S P E C I F I C A T I O N S

Experience the finest in European design with marble interiors, high-end kitchen fittings, and floor-to-ceiling windows that flood your space with natural light.