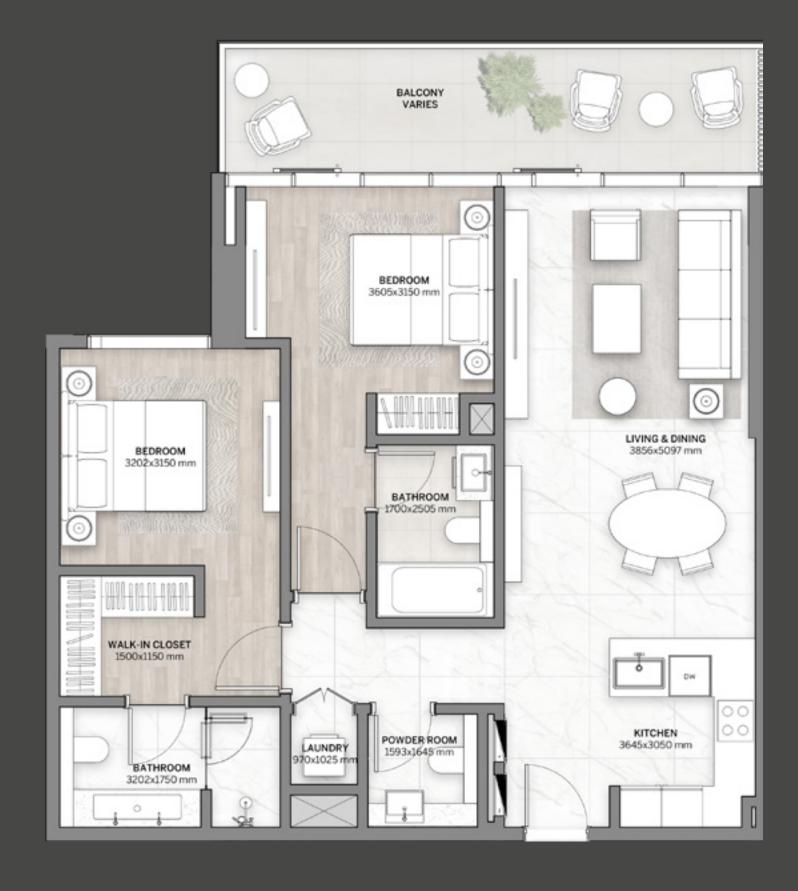

### TYPICAL FLOOR PLAN GARDEN SUITES

LEVEL 01

STUDIOONE BEDROOMTHREE BEDROOMS

Disclaimer: All pictures, plans, layouts, information, data and details included in this brochure are indicative only and may change at any time up to the final 'as built' status in accordance with final designs of the project, regulatory approvals and planning permissions. All accessories and interior finishes such as wallpaper, chandeliers, furniture, electronics, white goods, curtains, hard and soft landscaping, pavements, features, gym, swimming pool(s) and other elements displayed in the brochure, or within the show apartment or between the plot boundary and the unit, are not part of the unit and are shown for illustrative purposes only.

### TYPICAL FLOOR PLAN GARDEN SUITES

LEVEL 01

Disclaimer: All pictures, plans, layouts, information, data and details included in this brochure are indicative only and may change at any time up to the final 'as built' status in accordance with final designs of the project, regulatory approvals and planning permissions. All accessories and interior finishes such as wallpaper, chandeliers, furniture, electronics, white goods, curtains, hard and soft landscaping, pavements, features, gym, swimming pool(s) and other elements displayed in the brochure, or within the show apartment or between the plot boundary and the unit, are not part of the unit and are shown for illustrative purposes only.

### TYPICAL FLOOR PLAN 01A

LEVELS 02 - 04, 09 - 12

STUDIOONE BEDROOMTHREE BEDROOMS

Disclaimer: All pictures, plans, layouts, information, data and details included in this brochure are indicative only and may change at any time up to the final 'as built' status in accordance with final designs of the project, regulatory approvals and planning permissions. All accessories and interior finishes such as wallpaper, chandeliers, furniture, electronics, white goods, curtains, hard and soft landscaping, pavements, features, gym, swimming pool(s) and other elements displayed in the brochure, or within the show apartment or between the plot boundary and the unit, are not part of the unit and are shown for illustrative purposes only.

### TYPICAL FLOOR PLAN 01A

LEVELS 02 - 04, 09 - 12

Disclaimer: All pictures, plans, layouts, information, data and details included in this brochure are indicative only and may change at any time up to the final 'as built' status in accordance with final designs of the project, regulatory approvals and planning permissions. All accessories and interior finishes such as wallpaper, chandeliers, furniture, electronics, white goods, curtains, hard and soft landscaping, pavements, features, gym, swimming pool(s) and other elements displayed in the brochure, or within the show apartment or between the plot boundary and the unit, are not part of the unit and are shown for illustrative purposes only.

### TYPICAL FLOOR PLAN 01B

LEVELS 05 - 08, 13 - 15

STUDIOTWO BEDROOMSONE BEDROOMTHREE BEDROOMS

Disclaimer: All pictures, plans, layouts, information, data and details included in this brochure are indicative only and may change at any time up to the final 'as built' status in accordance with final designs of the project, regulatory approvals and planning permissions. All accessories and interior finishes such as wallpaper, chandeliers, furniture, electronics, white goods, curtains, hard and soft landscaping, pavements, features, gym, swimming pool(s) and other elements displayed in the brochure, or within the show apartment or between the plot boundary and the unit, are not part of the unit and are shown for illustrative purposes only.

### TYPICAL FLOOR PLAN 01B

LEVELS 05 - 08, 13 - 15

Disclaimer: All pictures, plans, layouts, information, data and details included in this brochure are indicative only and may change at any time up to the final 'as built' status in accordance with final designs of the project, regulatory approvals and planning permissions. All accessories and interior finishes such as wallpaper, chandeliers, furniture, electronics, white goods, curtains, hard and soft landscaping, pavements, features, gym, swimming pool(s) and other elements displayed in the brochure, or within the show apartment or between the plot boundary and the unit, are not part of the unit and are shown for illustrative purposes only.