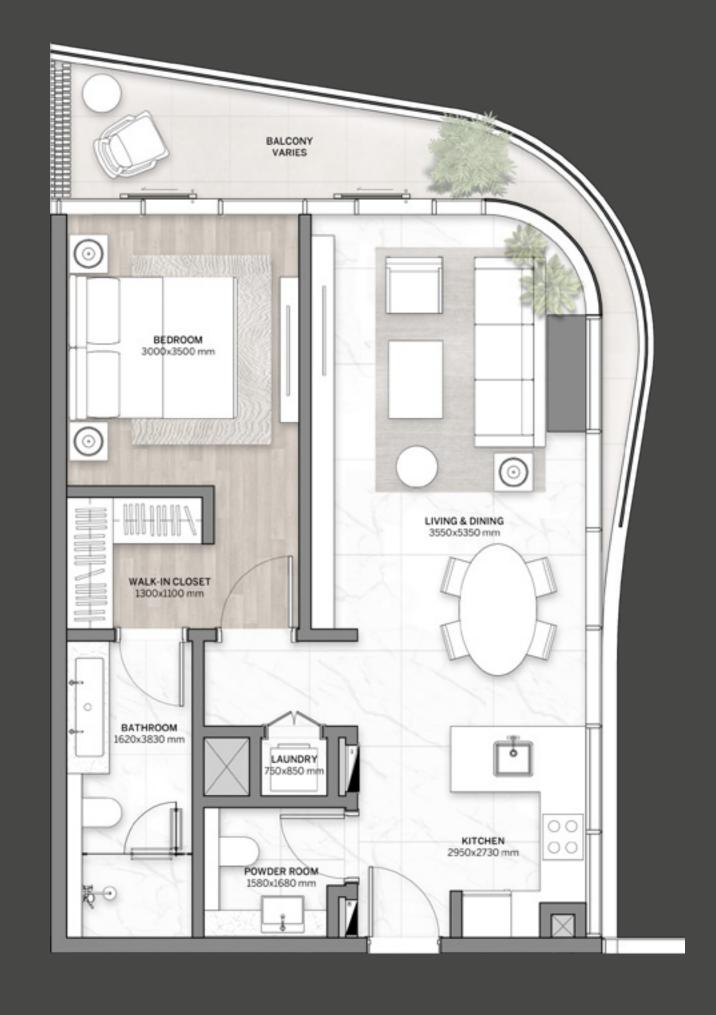

### TYPICAL FLOOR PLAN 01B

LEVELS 05 - 08, 13 - 15

STUDIOTWO BEDROOMSONE BEDROOMTHREE BEDROOMS

Disclaimer: All pictures, plans, layouts, information, data and details included in this brochure are indicative only and may change at any time up to the final 'as built' status in accordance with final designs of the project, regulatory approvals and planning permissions. All accessories and interior finishes such as wallpaper, chandeliers, furniture, electronics, white goods, curtains, hard and soft landscaping, pavements, features, gym, swimming pool(s) and other elements displayed in the brochure, or within the show apartment or between the plot boundary and the unit, are not part of the unit and are shown for illustrative purposes only.

1 - 15

| TOTAL    |      | sqm | 117 - 119 | sqft | 1,259 - 1,281 |
|----------|------|-----|-----------|------|---------------|
| BALCONY  |      | sqm | 26 - 28   | sqft | 279 - 302     |
| INTERNAL | AREA | sqm | 91        | sqft | 980           |

1 - 19

| TOTAL      |      | sqm | 106 | sqft | 1,141 |
|------------|------|-----|-----|------|-------|
| BALCONY    |      | sqm | 14  | sqft | 151   |
| INTERNAL A | AREA | sqm | 92  | sqft | 990   |

1 - 15

 INTERNAL AREA
 sqm 107
 sqft 1,152

 BALCONY
 sqm 39 - 46
 sqft 420 - 495

 TOTAL
 sqm 146 - 153
 sqft 1,572 - 1,647

LEVEL 16

 INTERNAL AREA
 sqm 107
 sqft 1,152

 BALCONY
 sqm 39 - 46
 sqft 420 - 495

 TOTAL
 sqm 146 - 153
 sqft 1,572 - 1,647

### 3 - B E D S T Y P E 0 1

1 - 19

| TOTAL    |      | sqm | 147 - 165 | sqft | 1,582 - 1,776 |
|----------|------|-----|-----------|------|---------------|
| BALCONY  |      | sqm | 35 - 53   | sqft | 376 - 570     |
| INTERNAL | AREA | sqm | 112       | sqft | 1,206         |