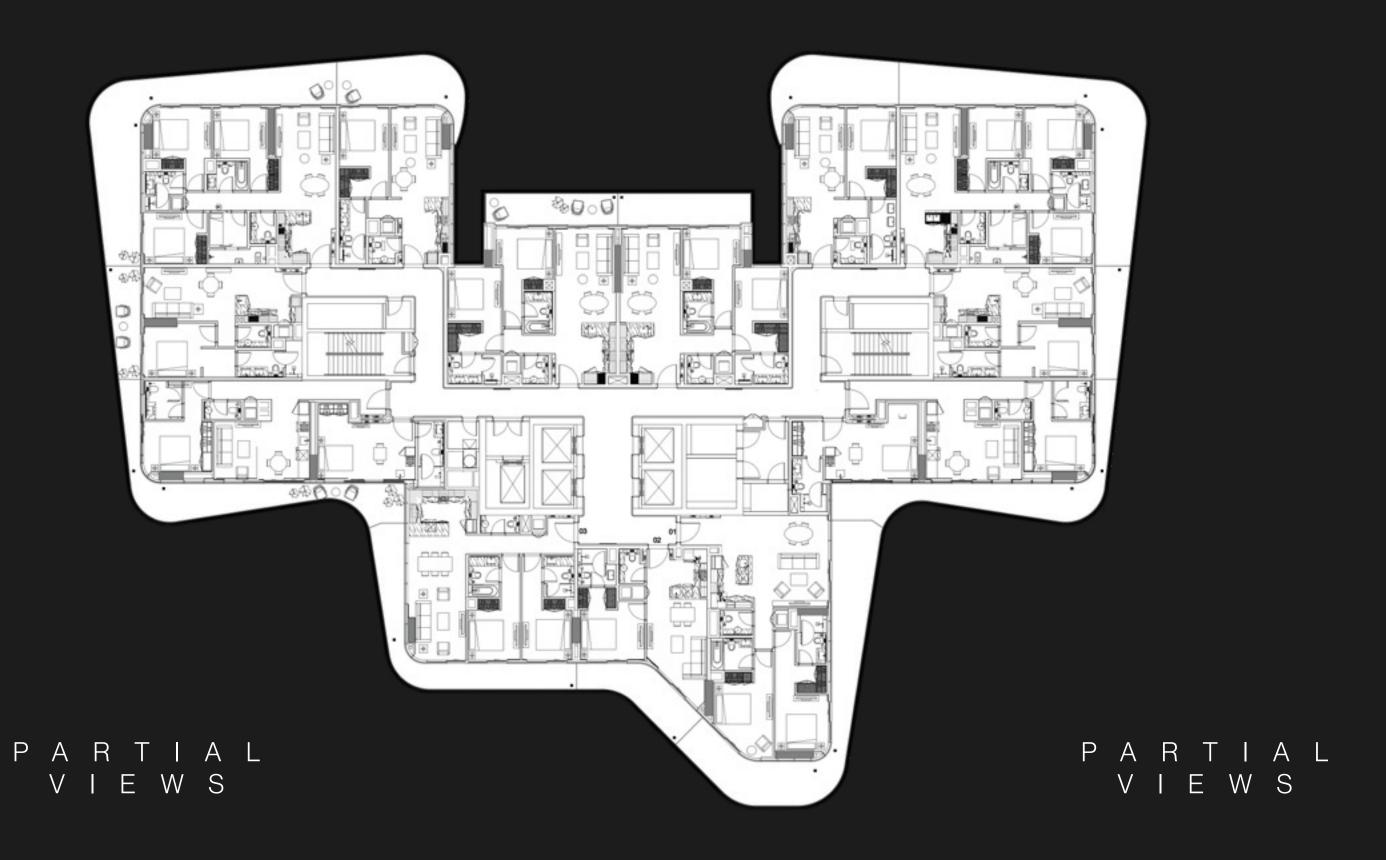

### TYPICAL FLOOR PLAN SKY SUITES

LEVEL 17

OVERLOOKING THE SKY GARDEN

STUDIO

ONE BEDROOM

THREE BEDROOMS

TWO BEDROOMS

P A R T I A L V I E W S

# TYPICAL FLOOR PLAN SKY SUITES

LEVEL 17

OVERLOOKING THE SKY GARDEN

Disclaimer: All pictures, plans, layouts, information, data and details included in this brochure are indicative only and may change at any time up to the final 'as built' status in accordance with final designs of the project, regulatory approvals and planning permissions. All accessories and interior finishes such as wallpaper, chandeliers, furniture, electronics, white goods, curtains, hard and soft landscaping, pavements, features, gym, swimming pool(s) and other elements displayed in the brochure, or within the show apartment or between the plot boundary and the unit, are not part of the unit and are shown for illustrative purposes only.