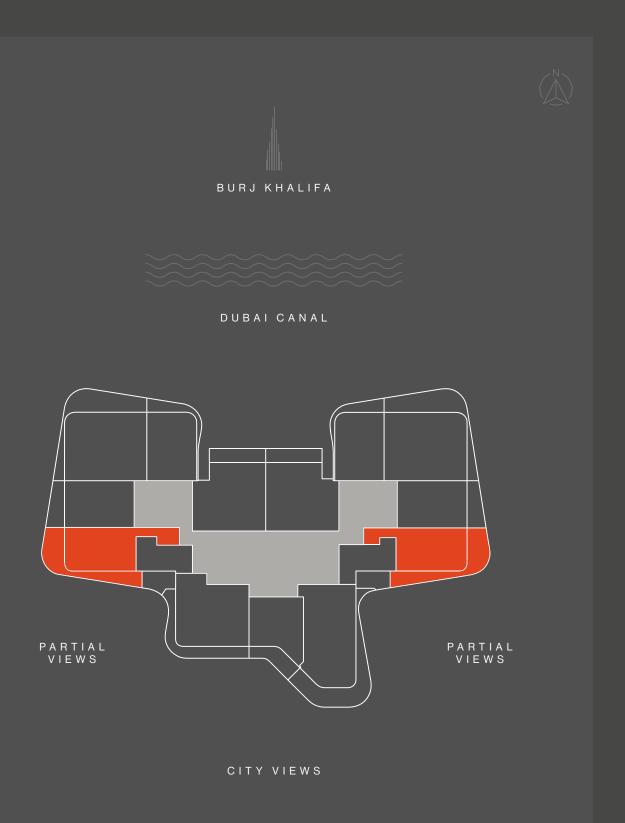

### B R E A T H T A K I N G

V I E W S

Every studio enjoys stunning vistas of Burj Khalifa, Downtown Dubai, and the Dubai Canal, enhanced by staggered curved balconies.

NORTH-EAST DAY VIEW NORTH-EAST NIGHT VIEW