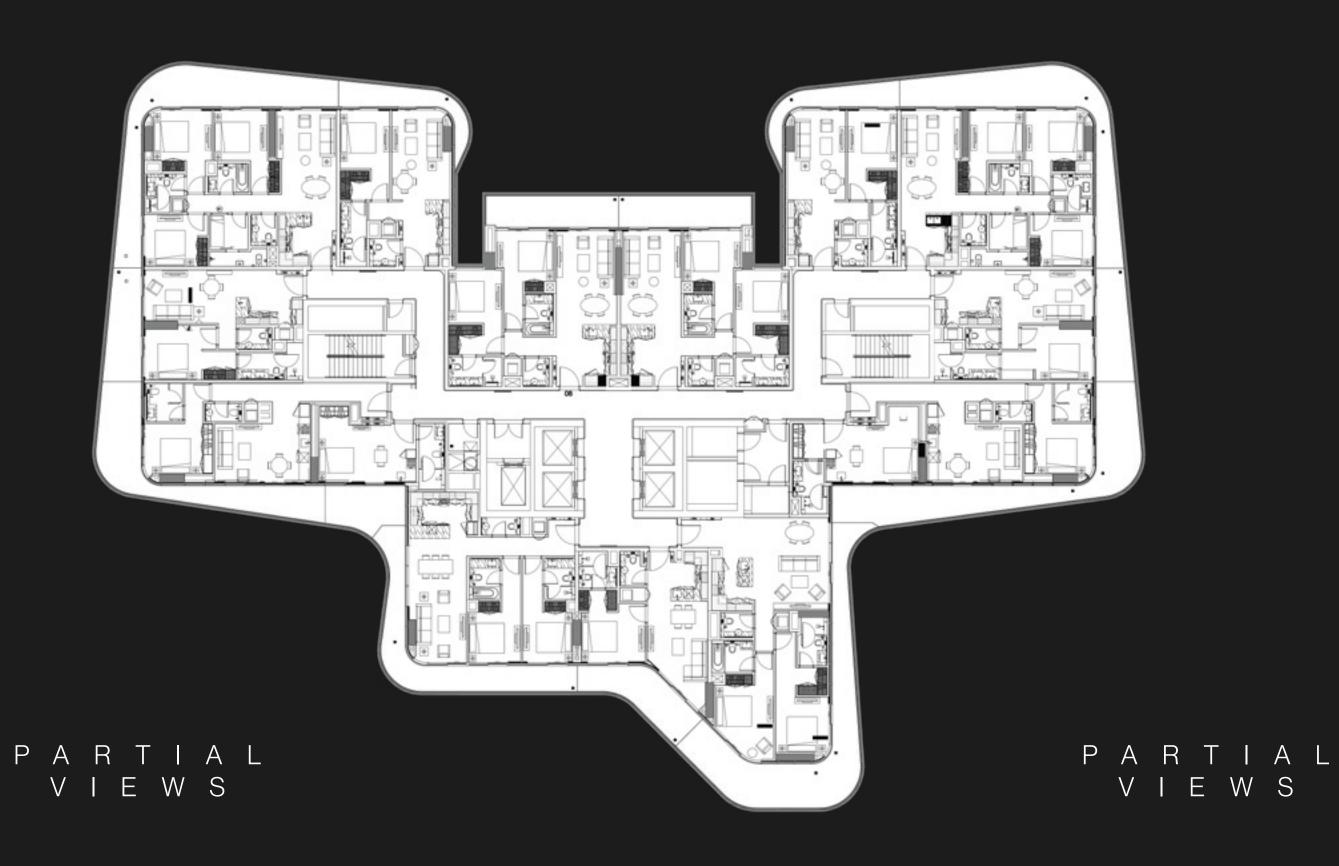

### TYPICAL FLOOR PLAN SKY SUITES

LEVEL 17

OVERLOOKING THE SKY GARDEN

STUDIO

ONE BEDROOM

THREE BEDROOMS

TWO BEDROOMS

P A R T I A L V I E W S

P A R T I A L V I E W S

Disclaimer: All pictures, plans, layouts, information, data and details included in this brochure are indicative only and may change at any time up to the final 'as built' status in accordance with final designs of the project, regulatory approvals and planning permissions. All accessories and interior finishes such as wallpaper, chandeliers, furniture, electronics, white goods, curtains, hard and soft landscaping, pavements, features, gym, swimming pool(s) and other elements

P A R T I A L V I E W S

PARTIAL VIEWS