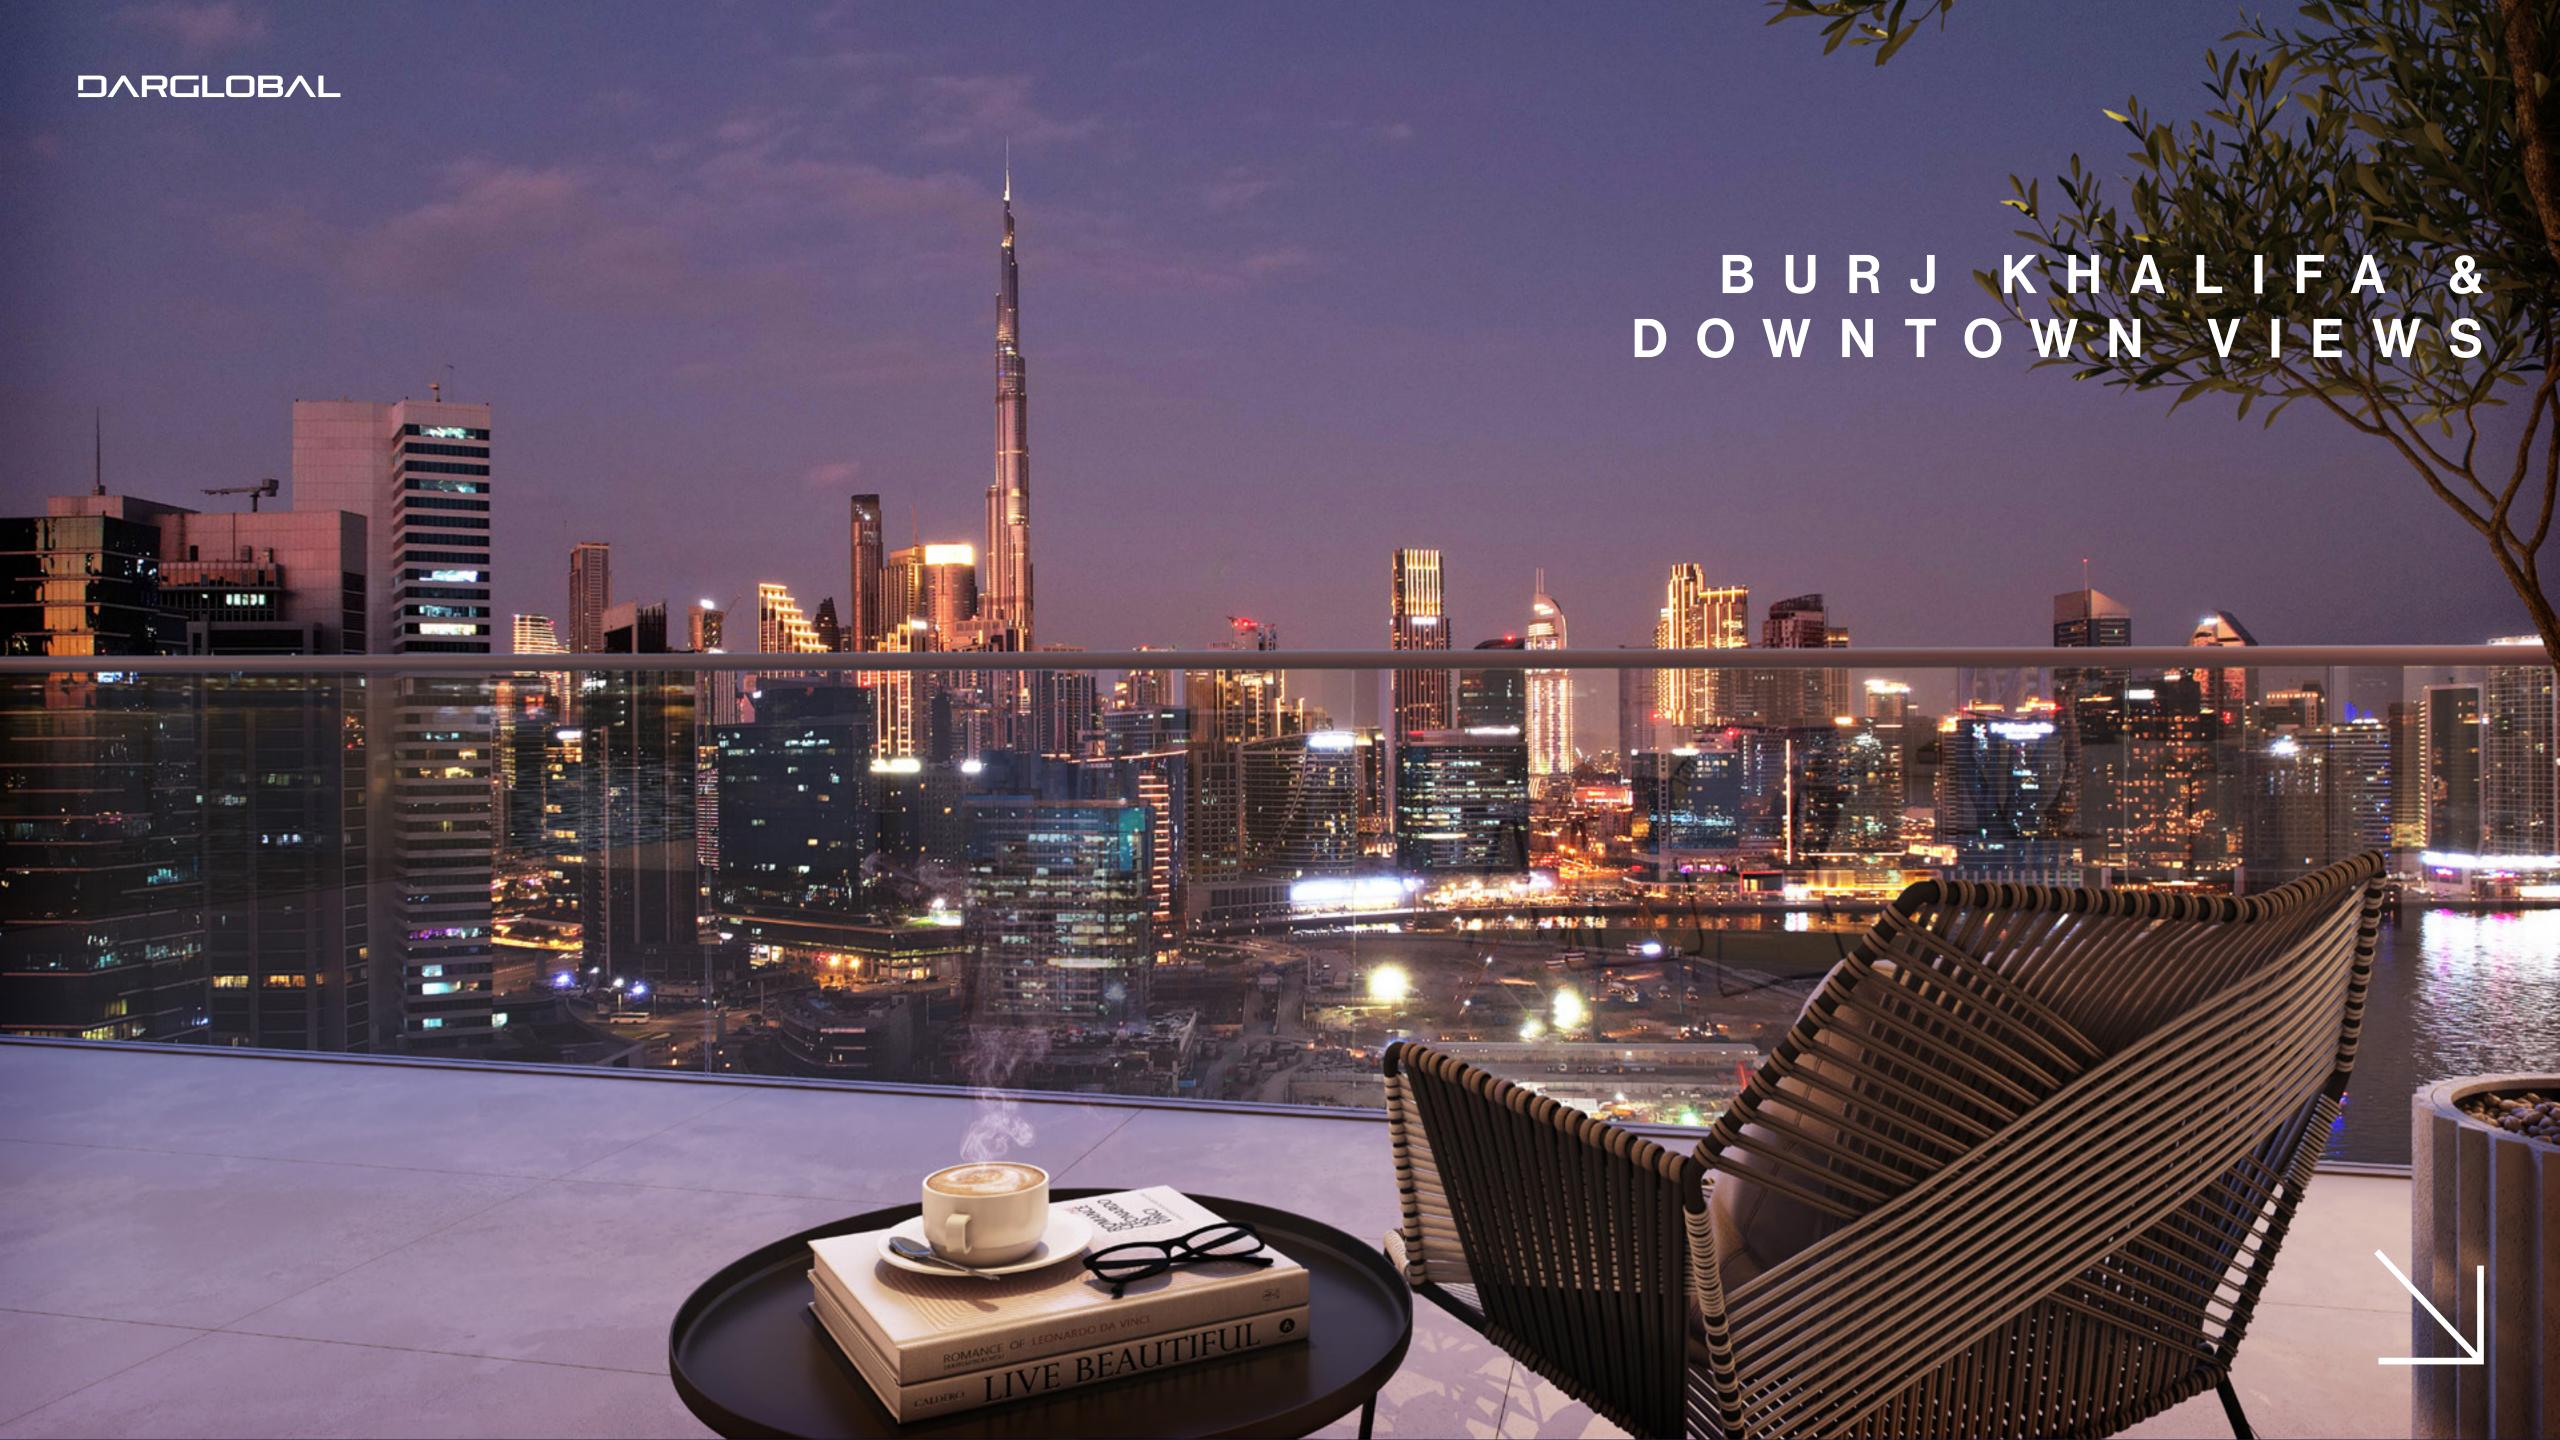

Contact us today to claim your new home by the Dubai Canal.

DG1 is located in the heart of Business
Bay directly on Dubai Canal, where
stunning views of the city and the
water will impress the residents and
their guests. The units enjoy North and
East/West views, all of them facing
Downtown Dubai and Burj Khalifa.

### B R E A T H T A K I N G

V I E W S

Every studio enjoys stunning vistas of Burj Khalifa, Downtown Dubai, and the Dubai Canal, enhanced by staggered curved balconies.

NORTH-EAST DAY VIEW NORTH-EAST NIGHT VIEW