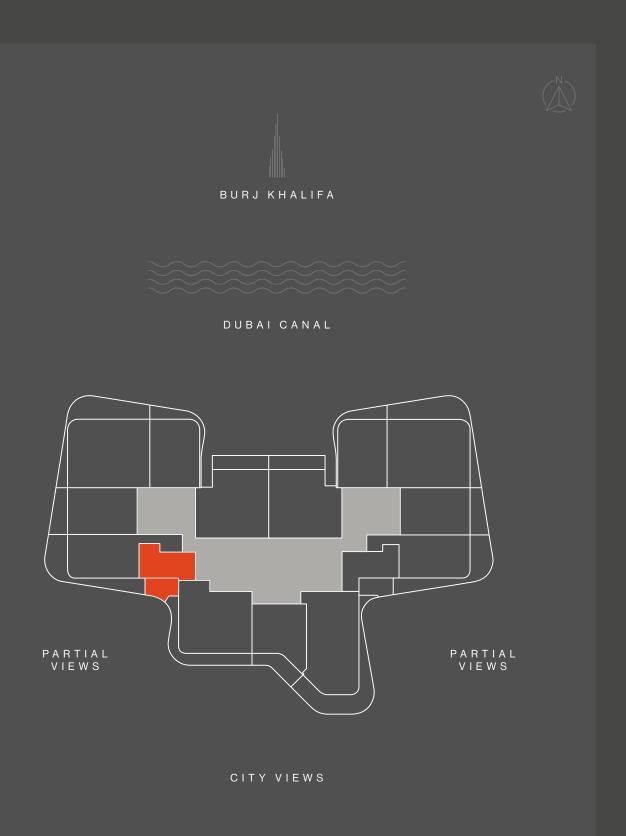

### TYPICAL FLOOR PLAN SKY SUITES

LEVEL 17

OVERLOOKING THE SKY GARDEN

STUDIO

ONE BEDROOM

THREE BEDROOMS

TWO BEDROOMS

P A R T I A L V I E W S

P A R T I A L V I E W S

Disclaimer: All pictures, plans, layouts, information, data and details included in this brochure are indicative only and may change at any time up to the final 'as built' status in accordance with final designs of the project, regulatory approvals and planning permissions. All accessories and interior finishes such as wallpaper, chandeliers, furniture, electronics, white goods, curtains, hard and soft landscaping, pavements, features, gym, swimming pool(s) and other elements

P A R T I A L V I E W S

PARTIAL VIEWS