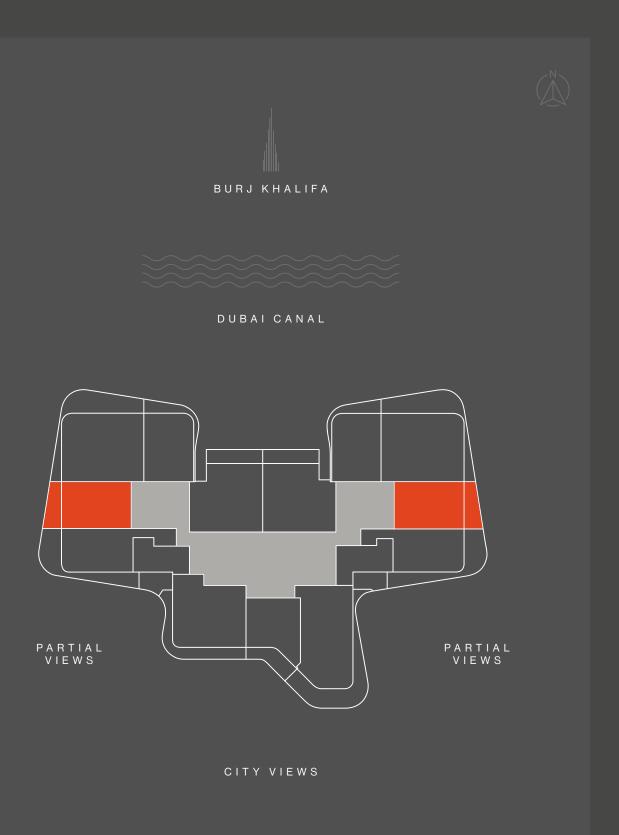

#### TYPICAL FLOOR PLAN SKY SUITES

LEVELS 18 - 19

OVERLOOKING THE SKY GARDEN

STUDIO

ONE BEDROOM

THREE BEDROOMS

TWO BEDROOMS

Disclaimer: All pictures, plans, layouts, information, data and details included in this brochure are indicative only and may change at any time up to the final 'as built' status in accordance with final designs of the project, regulatory approvals and planning permissions. All accessories and interior finishes such as wallpaper, chandeliers, furniture, electronics, white goods, curtains, hard and soft landscaping, pavements, features, gym, swimming pool(s) and other elements displayed in the brochure, or within the show apartment or between the plot boundary and the P A R T I A L V I E W S

P A R T I A L V I E W S

CITYVIEWS