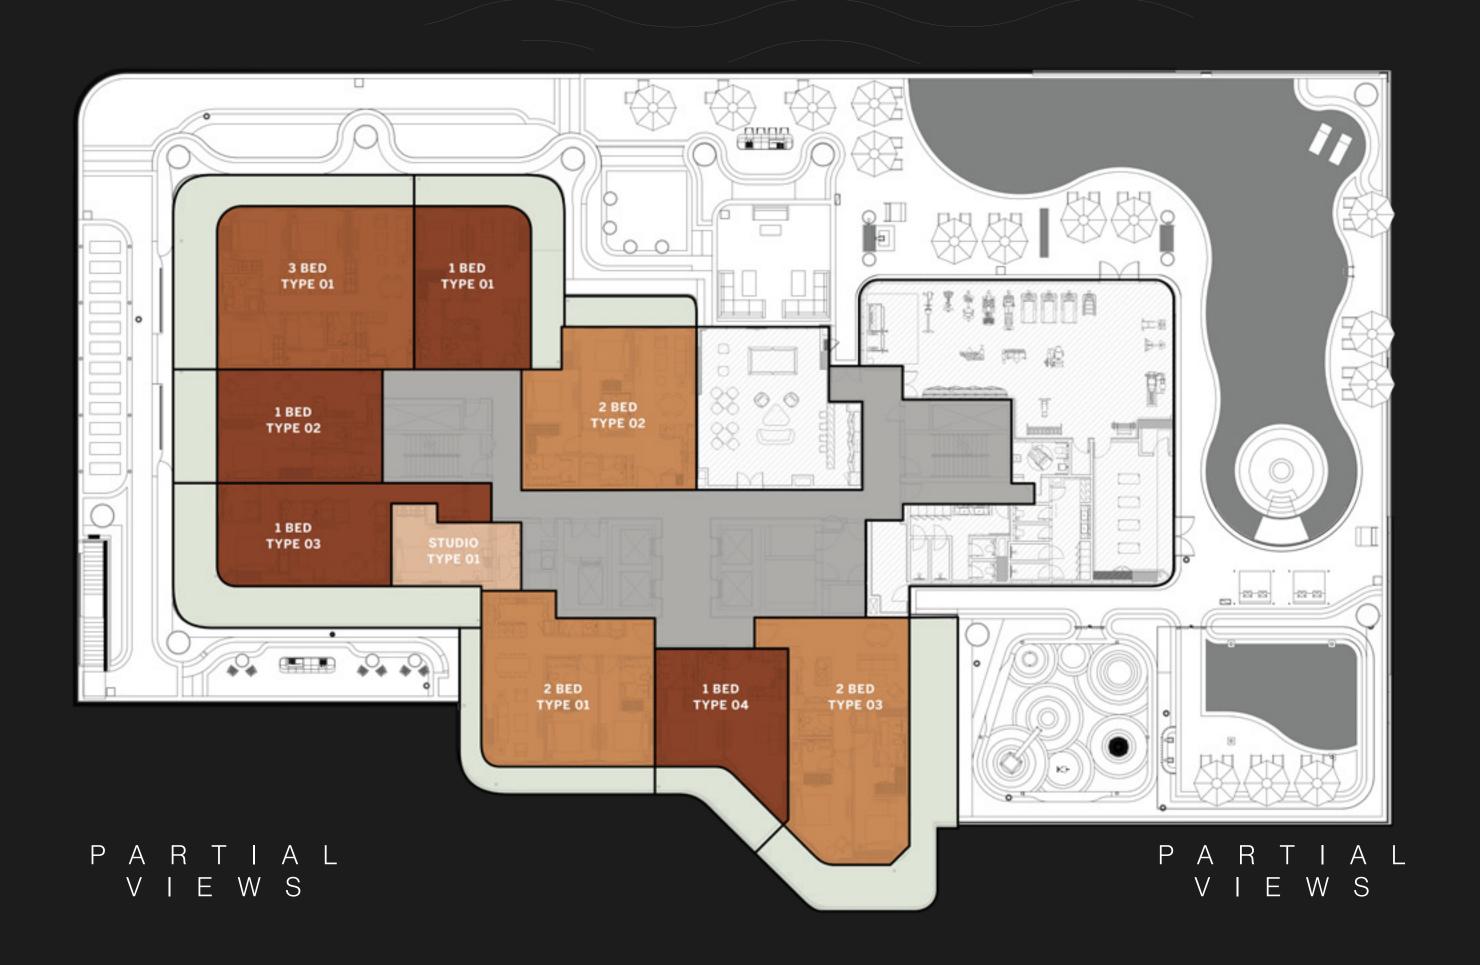

# TYPICAL FLOOR PLAN SKY SUITES

LEVEL 17

OVERLOOKING THE SKY GARDEN

Disclaimer: All pictures, plans, layouts, information, data and details included in this brochure are indicative only and may change at any time up to the final 'as built' status in accordance with final designs of the project, regulatory approvals and planning permissions. All accessories and interior finishes such as wallpaper, chandeliers, furniture, electronics, white goods, curtains, hard and soft landscaping, pavements, features, gym, swimming pool(s) and other elements displayed in the brochure, or within the show apartment or between the plot boundary and the unit, are not part of the unit and are shown for illustrative purposes only.

P A R T I A L V I E W S

PARTIAL VIEWS