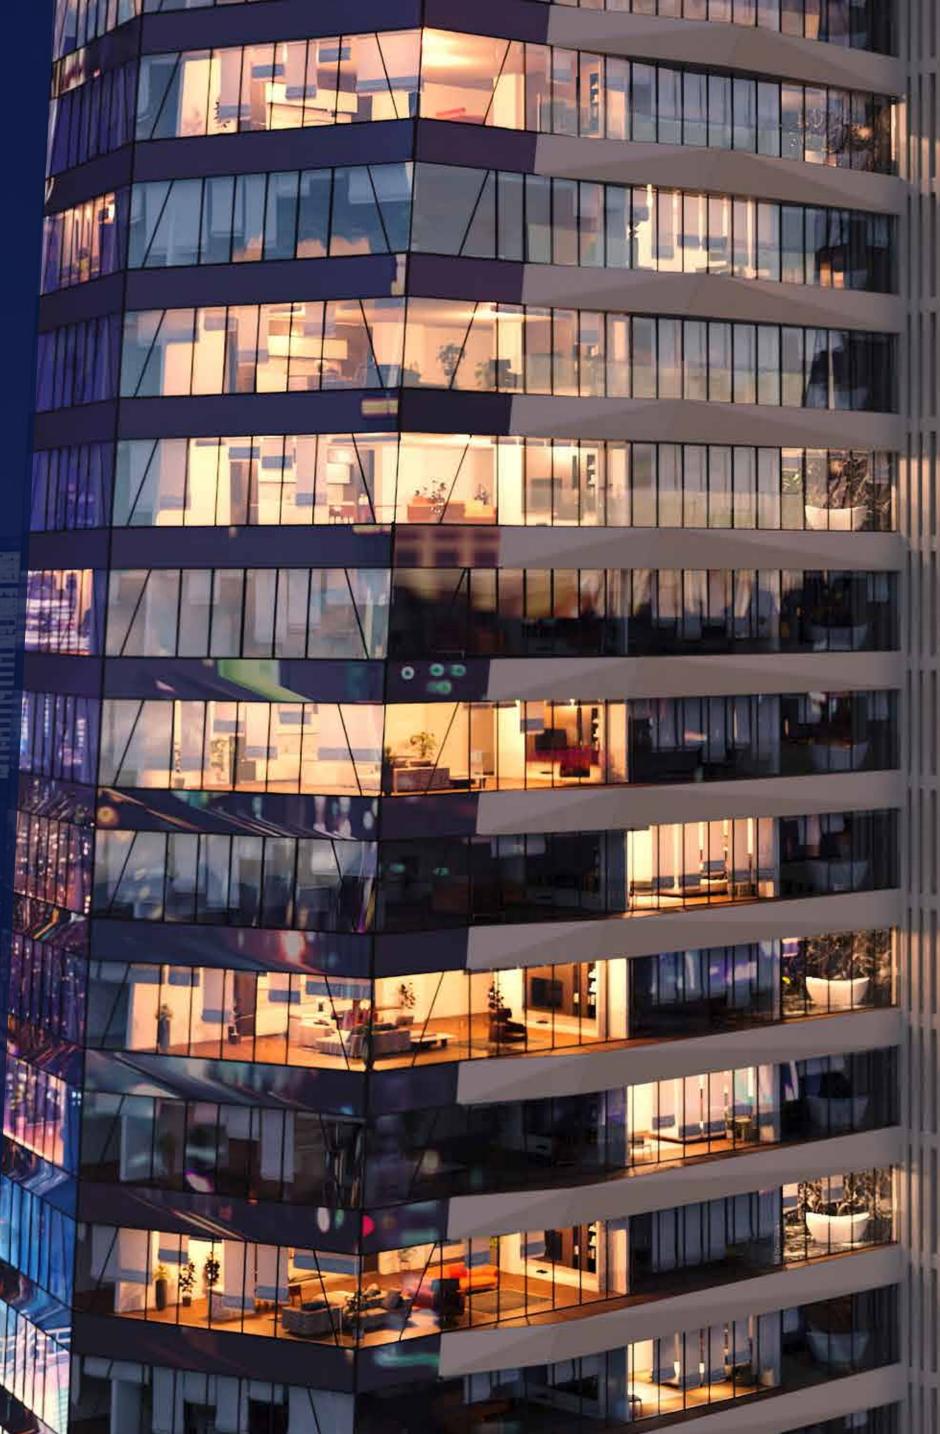

## THE TOP-NOTCH CONSTRUCTION QUALITY

The top-notch construction quality is what makes the project incomparable. RAMS Beyond is Turkey's first composite building, its core is reinforced concrete and other parts are surrounded by steel.

It is the only steel structure designed by the most famous engineering firm in the USA. With its amazing structure, the building has 3 independent wings although they are connected to the same core. This constuction ensures the building has a flexible structure.

The 3-winged form of the project, which looks like a tower at first glance, immediately draws attention. An architectural marvel of planning, RAMS Beyond rises within a directly connected 3-winged structure.

The single core structure in the center is directly connected to the main axis, where the culture, art, and business areas meet, together with the social facilities. This gigantic structure is a pre-built structure with the Steel - Reinforced Concrete hybrid system.