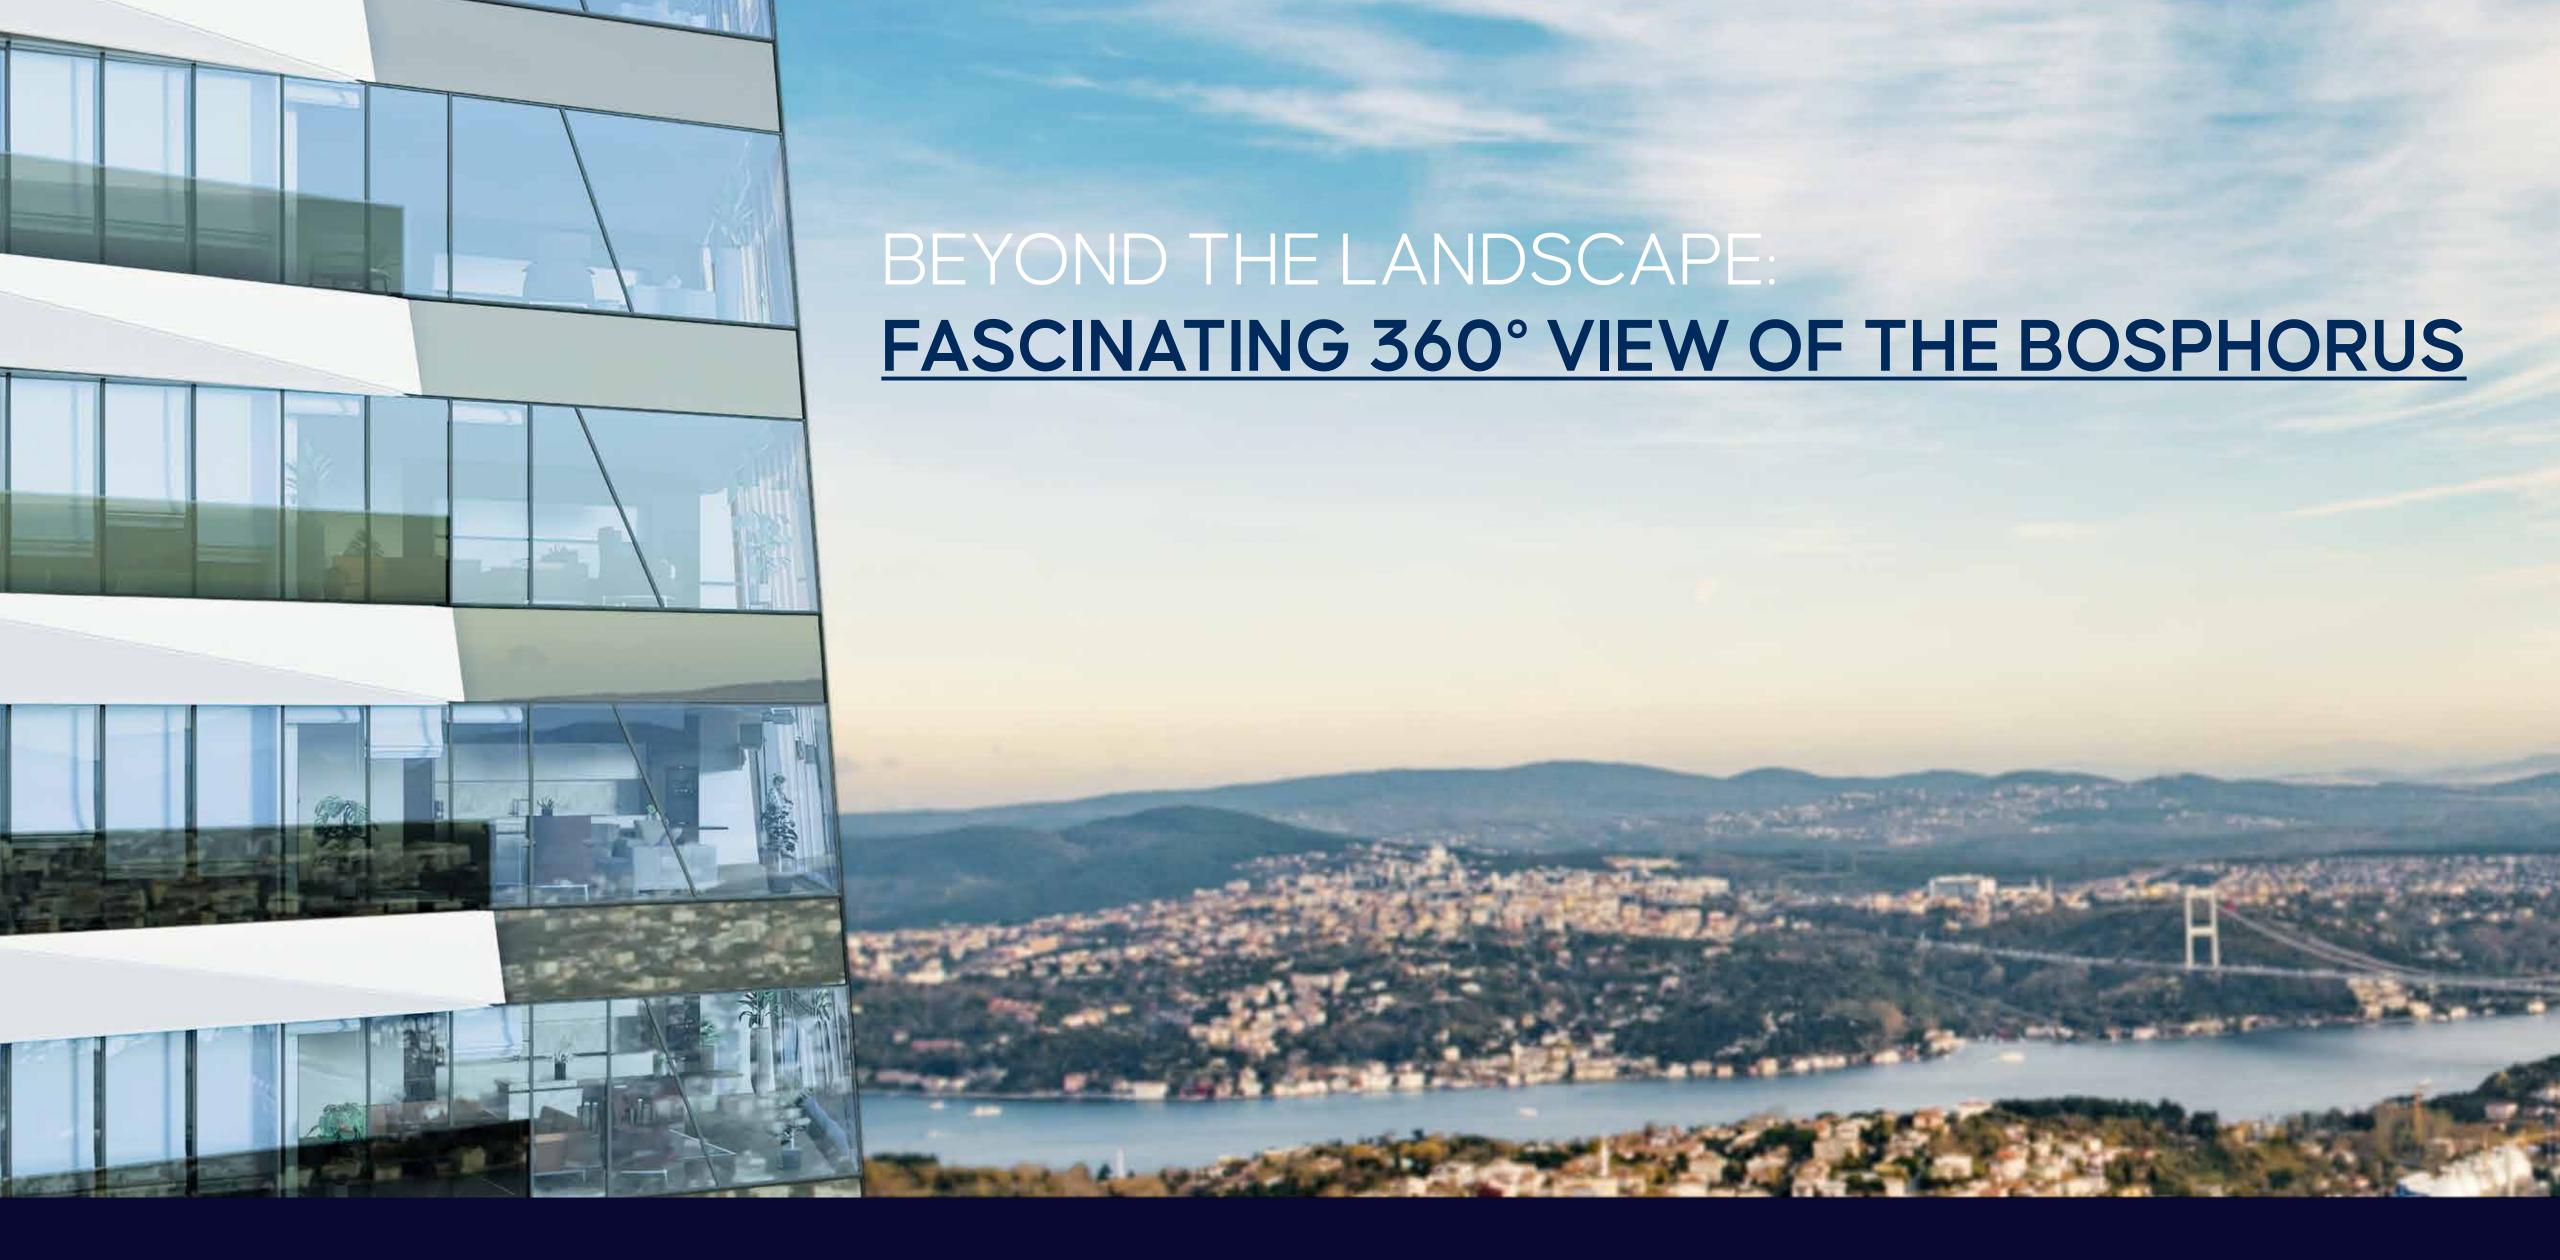

# RAMS BEYOND: NEW LANDMARK OF ISTANBUL

RAMS Beyond Istanbul is the new landmark of Istanbul with its central location in Maslak and its magnificent architectural features. The project is located on Büyükdere Road, in short distance to business hubs and important points in the city. RAMS Beyond presents all the colors of Bosphorus accompanied by 360° panoramic views of Istanbul.

Real estate in Maslak's most valuable and only remaining place on Büyükdere Street.

360 degree Bosphorus view in an open view stretching from the Black Sea to Beşiktaş.

Easy-quick rental, high profit in a place with ever-increasing value.