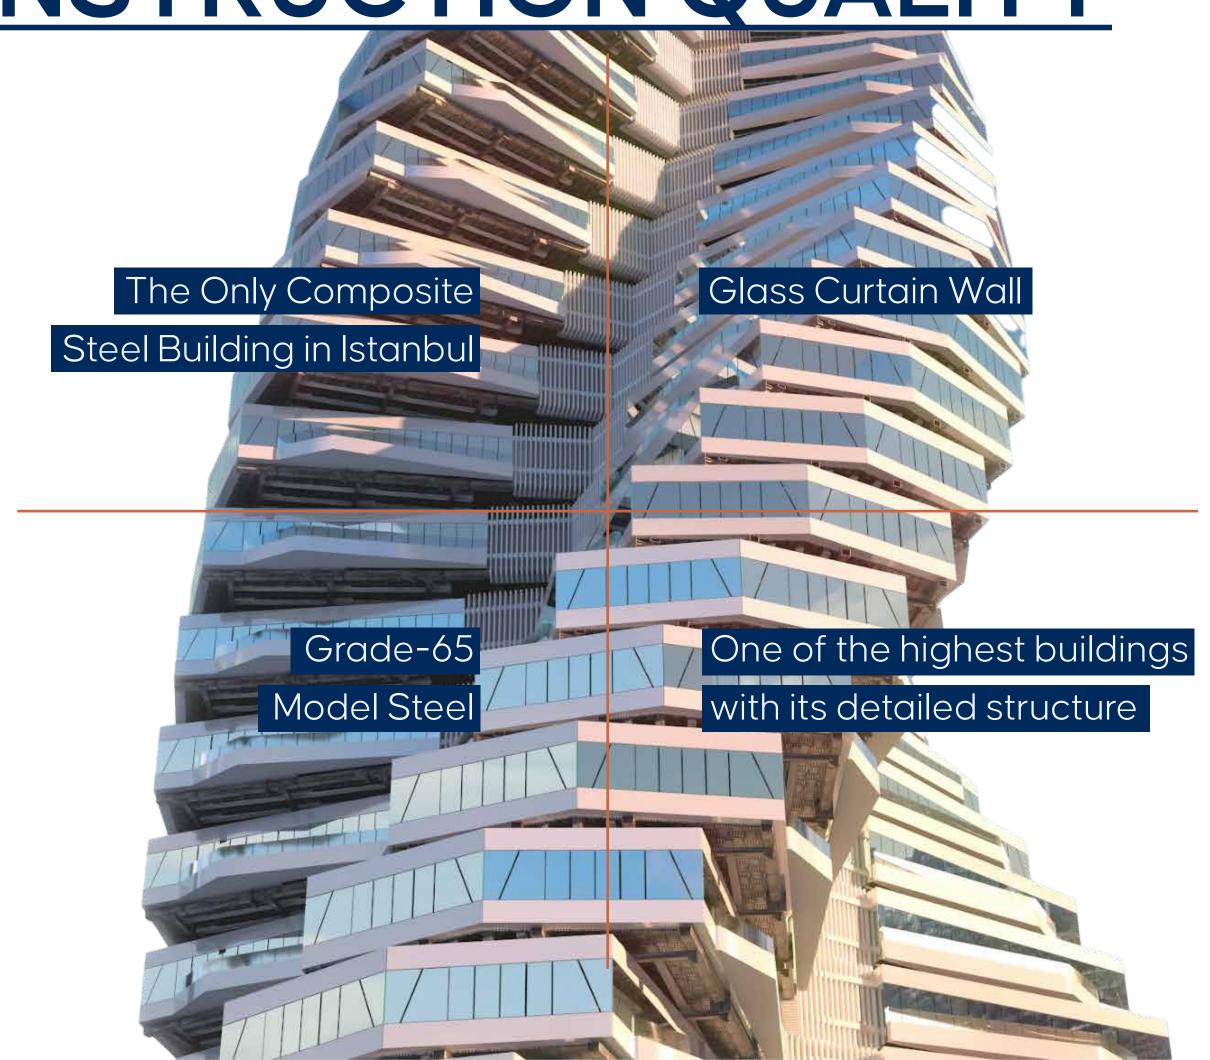

## THE TOP-NOTCH CONSTRUCTION QUALITY

The top-notch construction quality is what makes the project incomparable. RAMS Beyond is Turkey's first composite building, its core is reinforced concrete and other parts are surrounded by steel.

It is the only steel structure designed by the most famous engineering firm in the USA. With its amazing structure, the building has 3 independent wings although they are connected to the same core. This constuction ensures the building has a flexible structure.

The 3-winged form of the project, which looks like a tower at first glance, immediately draws attention. An architectural marvel of planning, RAMS Beyond rises within a directly connected 3-winged structure.

The single core structure in the center is directly connected to the main axis, where the culture, art, and business areas meet, together with the social facilities. This gigantic structure is a pre-built structure with the Steel - Reinforced Concrete hybrid system.