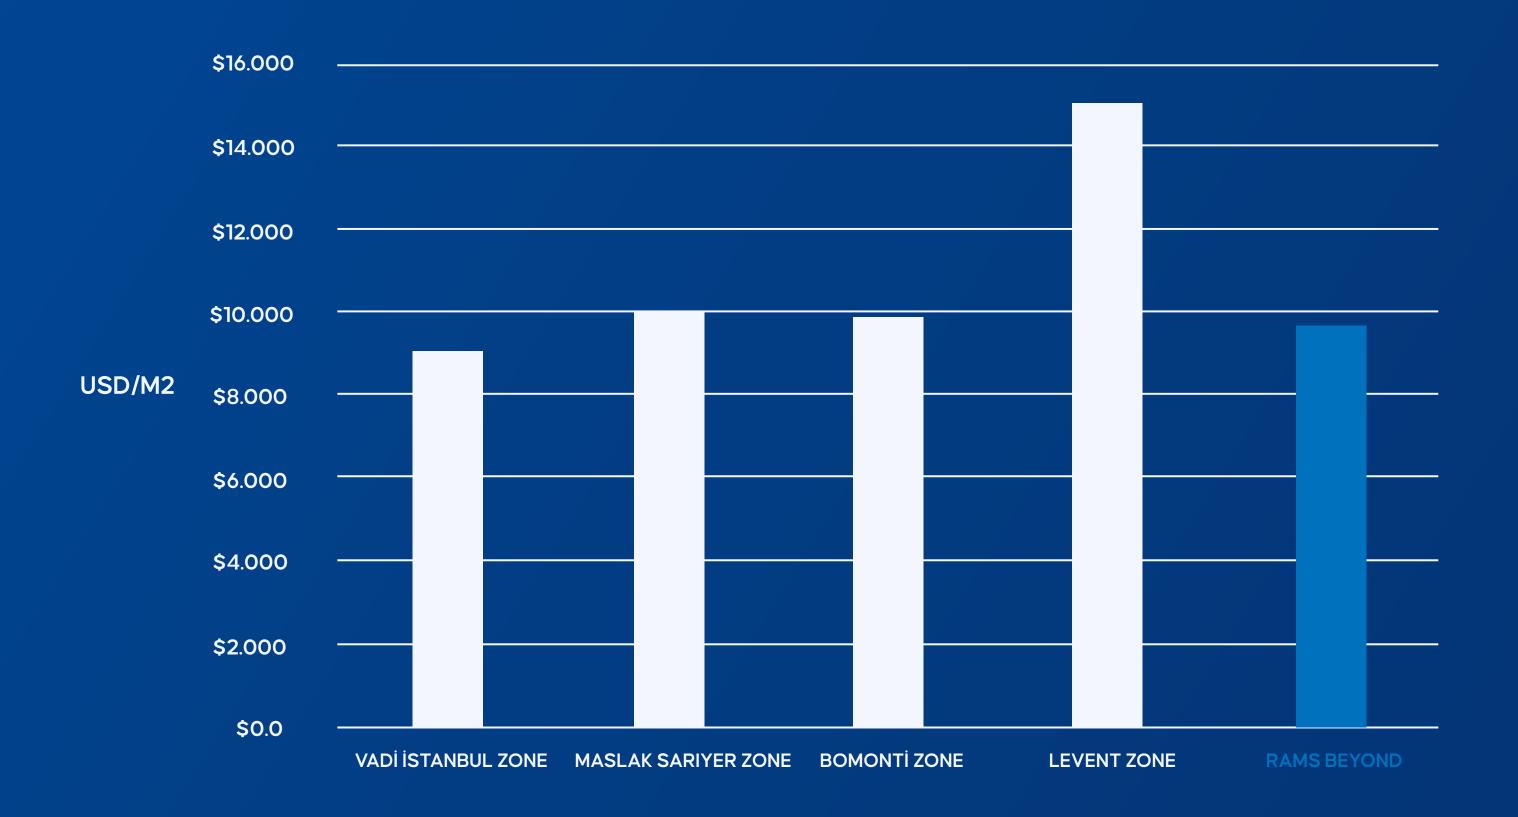

## BEYOND STATISTICS: ADVANTAGEOUS PRICES Market Comparison \$ 15.000 RAMS Beyond İstanbul stands out with its advantageous sqm \$10.000 prices among other branded (Market Average) projects in the same district. \$ 5.000 Project C Rams Beyond Project A Project B Istanbul

### VADI ISTANBUL ZONE

Number Of Projects

4

Prices (Per Sqm)

\$5.000 - \$9.000

**Stock Status** 

**Poor Stocks** 

**Typology of Units** 

### **MASLAK SARIYER ZONE**

**Number Of Projects** 

3

Prices (Per Sqm)

\$7.000 - \$10.000

**Stock Status** 

**Poor Stocks** 

**Typology of Units** 

### **BOMONTI ZONE**

**Number Of Projects** 

4

Prices (Per Sqm)

\$7.000 - \$12.000

**Stock Status** 

**Poor Stocks** 

**Typology of Units** 

### LEVENT BÜYÜKDERE ZONE

**Number Of Projects** 

5

Prices (Per Sqm)

\$10.000 - \$15.000

**Stock Status** 

**Poor Stocks** 

**Typology of Units** 