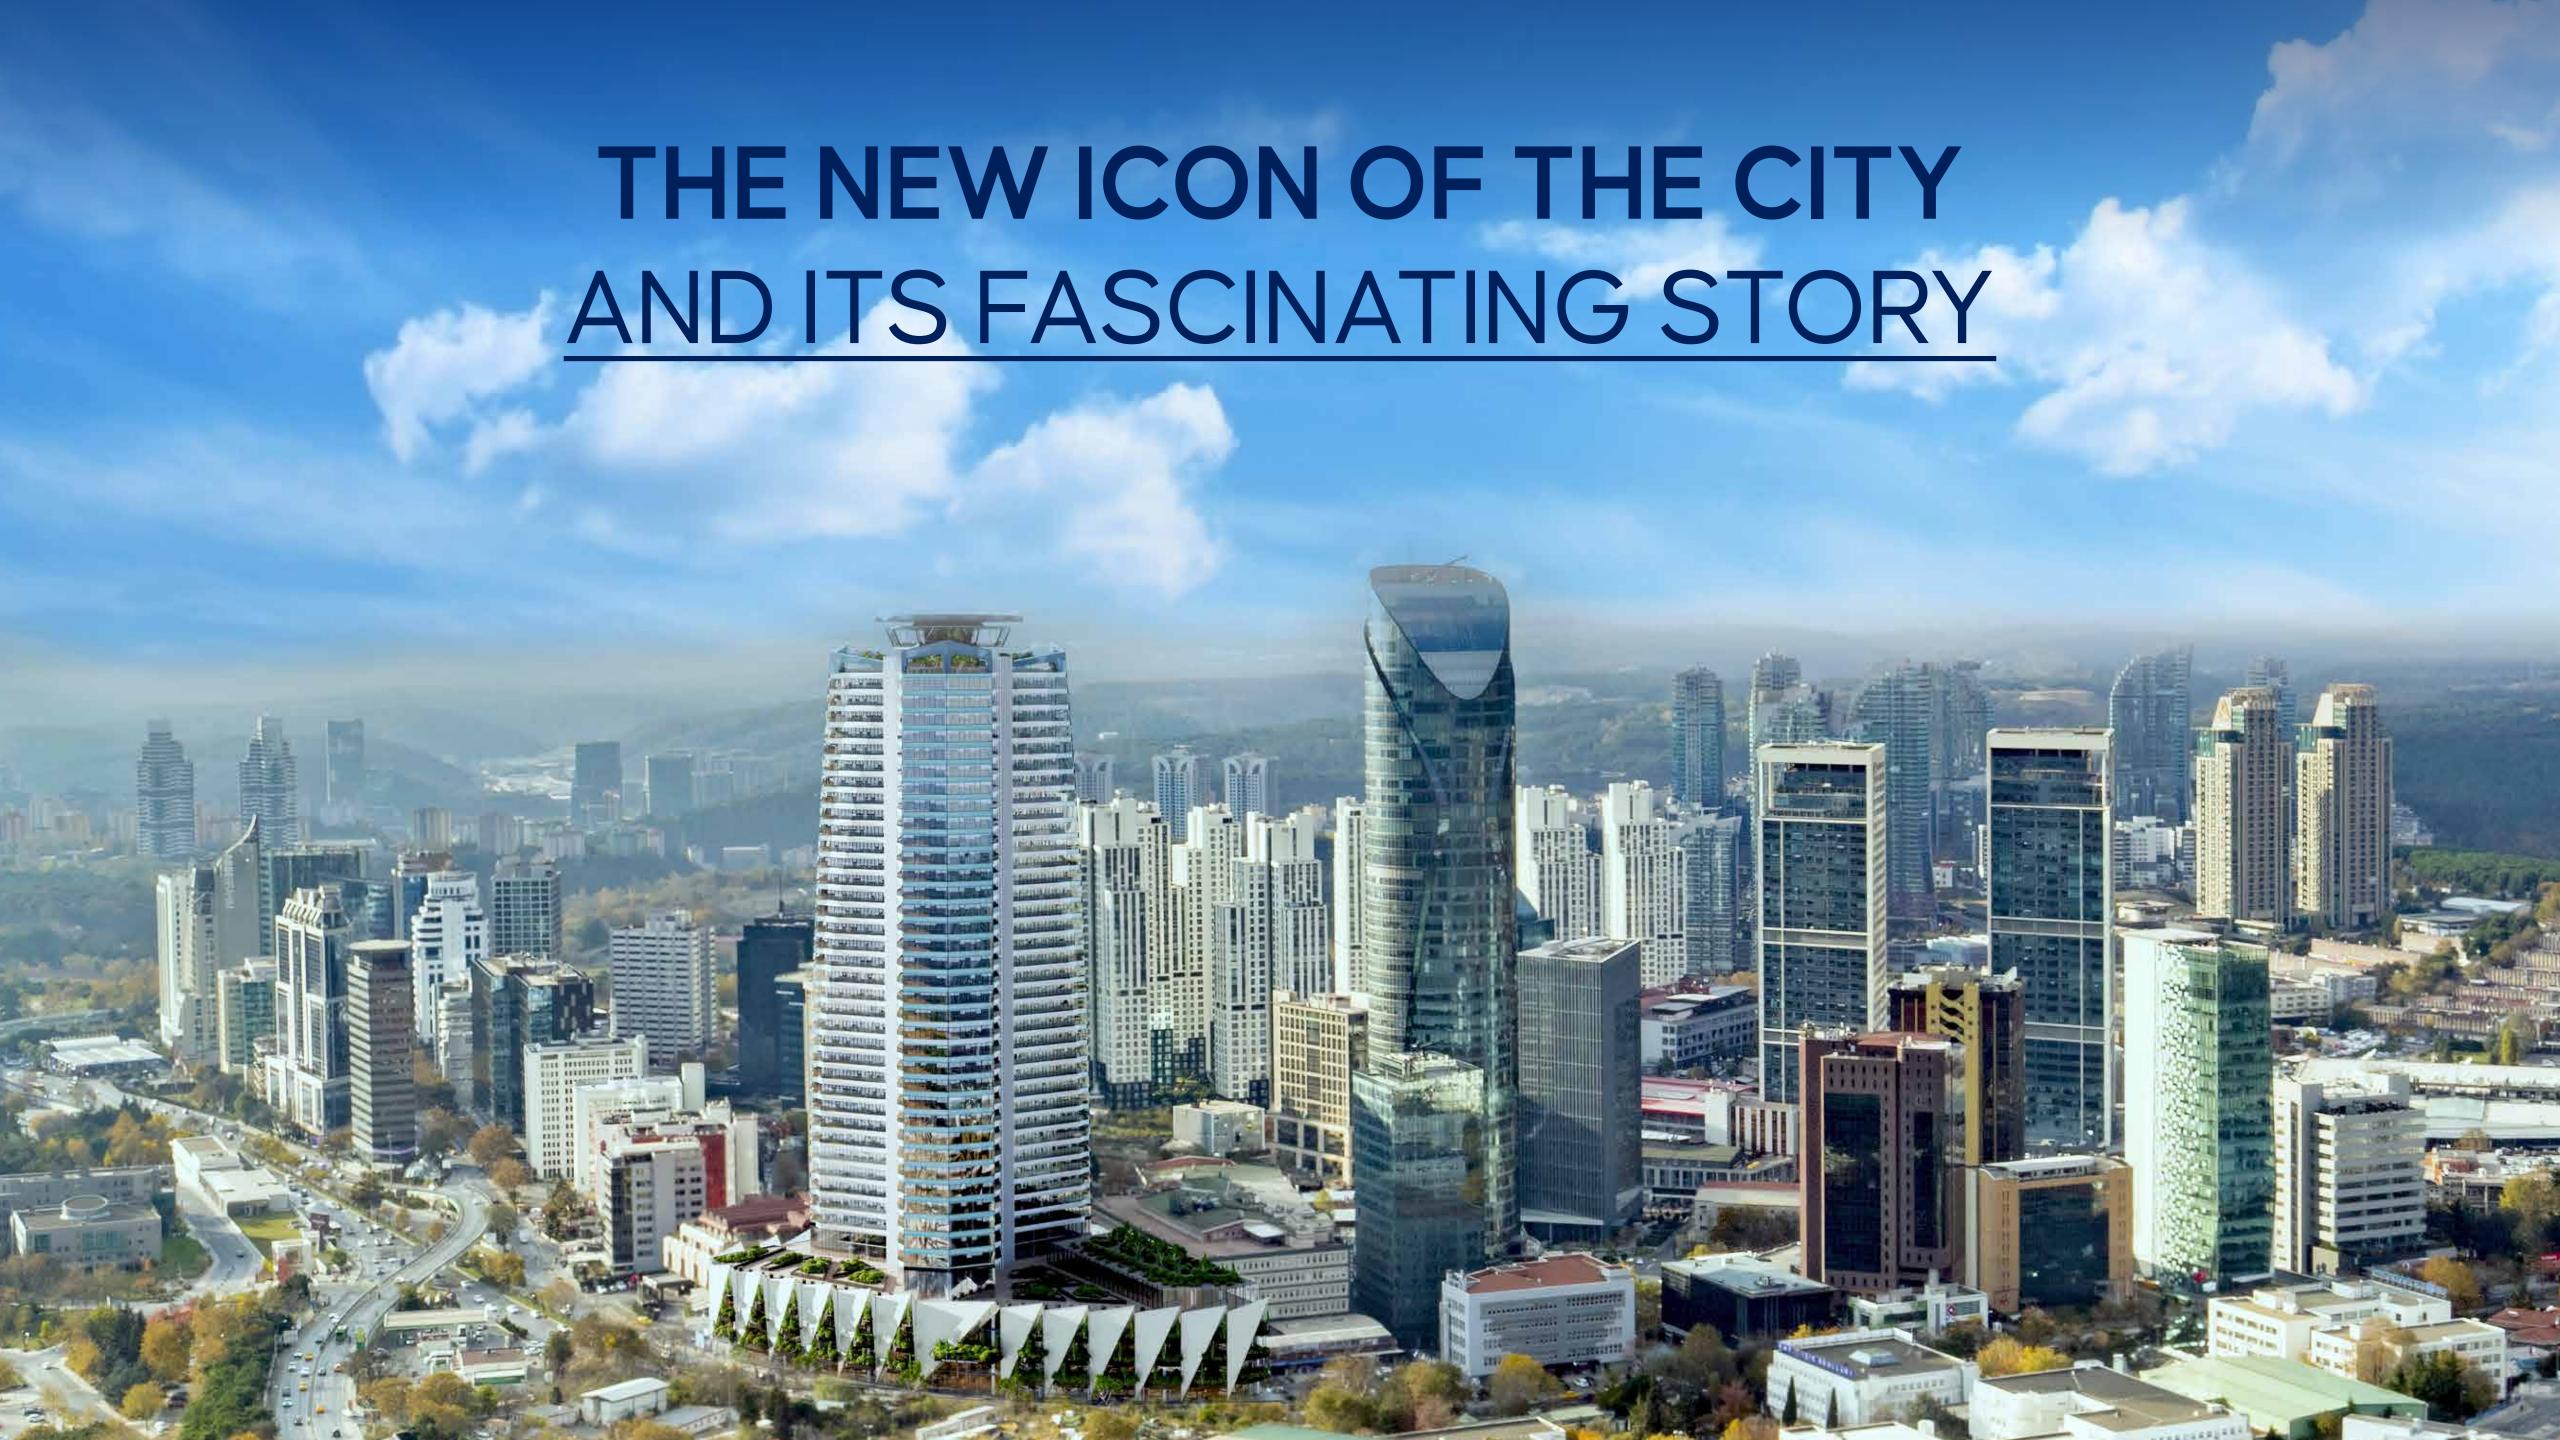

# RAMS BEYOND: NEW LANDMARK OF ISTANBUL

RAMS Beyond Istanbul is the new landmark of Istanbul with its central location in Maslak and its magnificent architectural features. The project is located on Büyükdere Road, in short distance to business hubs and important points in the city. RAMS Beyond presents all the colors of Bosphorus accompanied by 360° panoramic views of Istanbul.

The unique architectural details of the project make it known as "a first in Turkey". The building is designed as a "composite structure" with high construction technology.

**Branded** 

Social Facilities