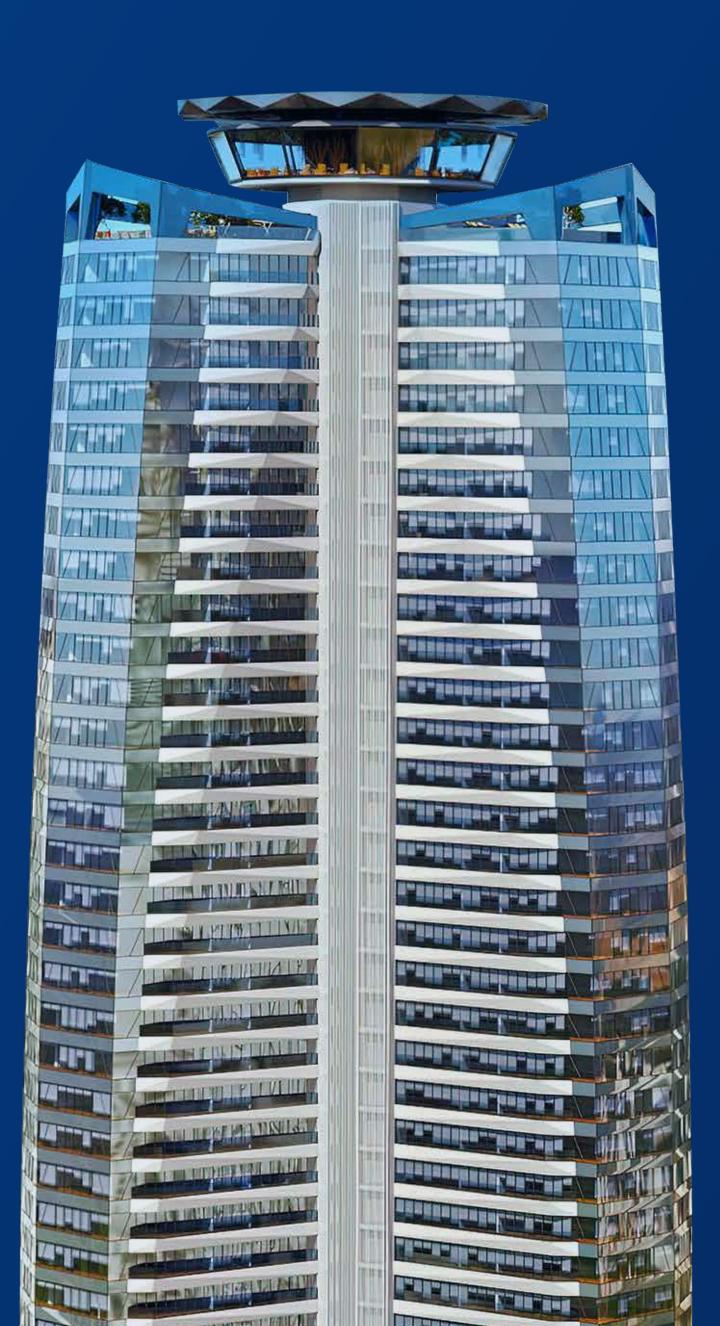

# RAMS BEYOND: NEW LANDMARK OF ISTANBUL

RAMS Beyond Istanbul is the new landmark of Istanbul with its central location in Maslak and its magnificent architectural features. The project is located on Büyükdere Road, in short distance to business hubs and important points in the city. RAMS Beyond presents all the colors of Bosphorus accompanied by 360° panoramic views of Istanbul.

The unique architectural details of the project make it known as "a first in Turkey". The building is designed as a "composite structure" with high construction technology.

**Branded** 

Social Facilities

## THE TOP-NOTCH CONSTRUCTION QUALITY

The top-notch construction quality is what makes the project incomparable. RAMS Beyond is Turkey's first composite building, its core is reinforced concrete and other parts are surrounded by steel.

It is the only steel structure designed by the most famous engineering firm in the USA. With its amazing structure, the building has 3 independent wings although they are connected to the same core. This constuction ensures the building has a flexible structure.

The 3-winged form of the project, which looks like a tower at first glance, immediately draws attention. An architectural marvel of planning, RAMS Beyond rises within a directly connected 3-winged structure.