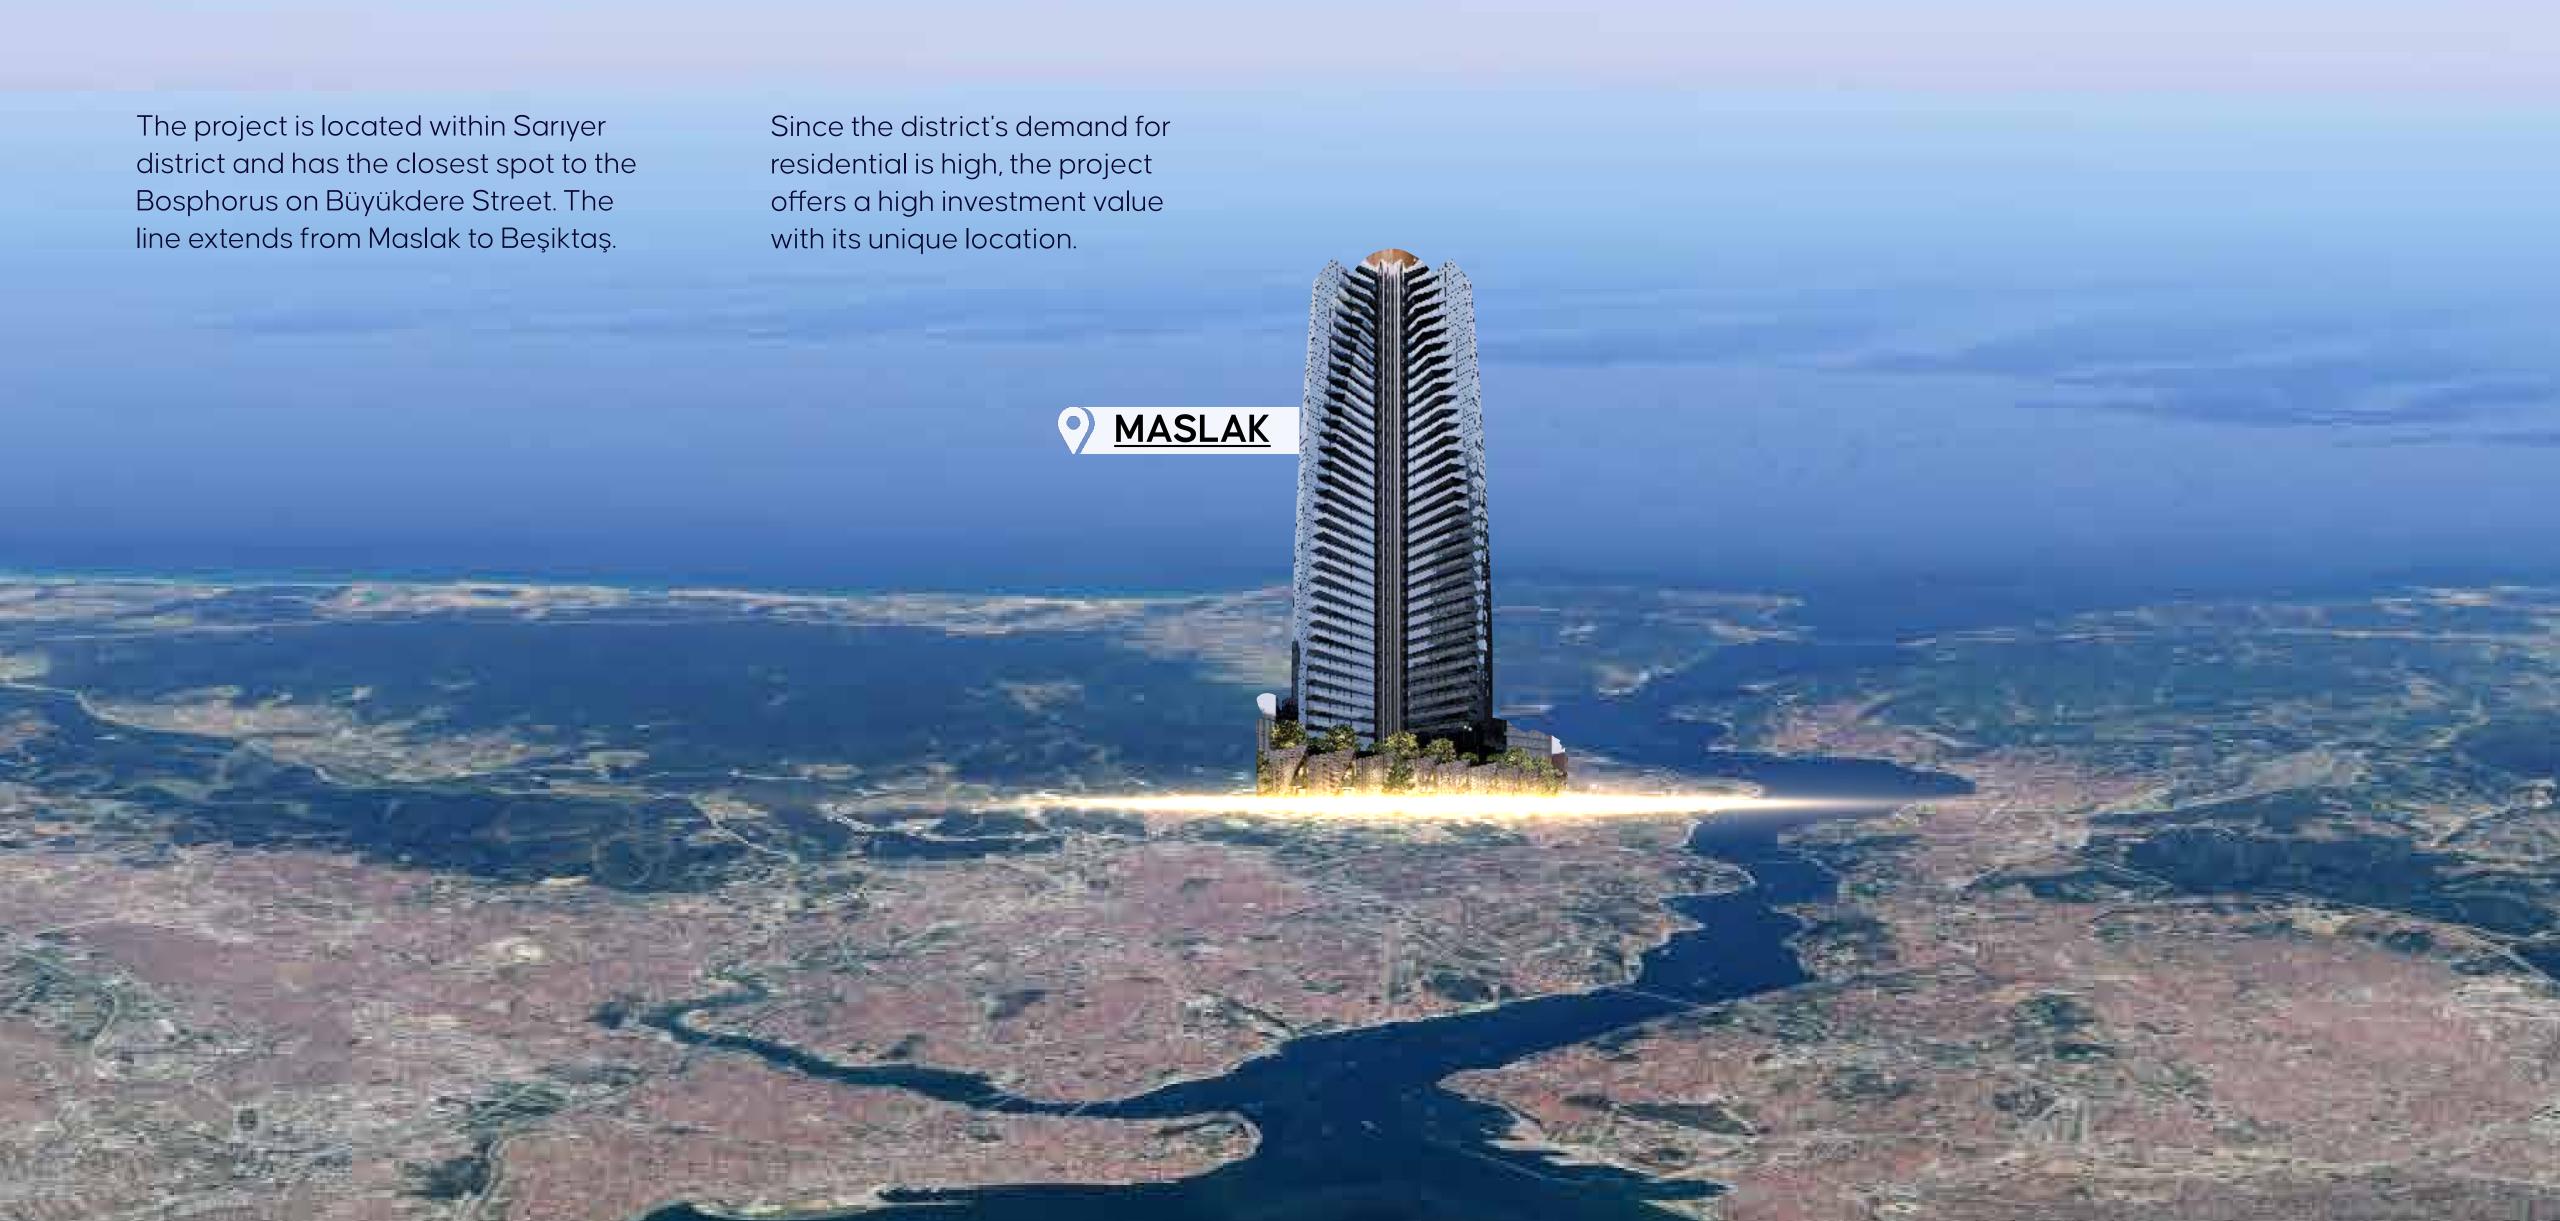

Real estate in Maslak's most valuable and only remaining place on Büyükdere Street.

360 degree Bosphorus view in an open view stretching from the Black Sea to Beşiktaş.

Easy-quick rental, high profit in a place with ever-increasing value.

# RAMS BEYOND: NEW LANDMARK OF ISTANBUL

RAMS Beyond Istanbul is the new landmark of Istanbul with its central location in Maslak and its magnificent architectural features. The project is located on Büyükdere Road, in short distance to business hubs and important points in the city. RAMS Beyond presents all the colors of Bosphorus accompanied by 360° panoramic views of Istanbul.

## THE MOST VALUABLE AND UNIQUE LOCATION