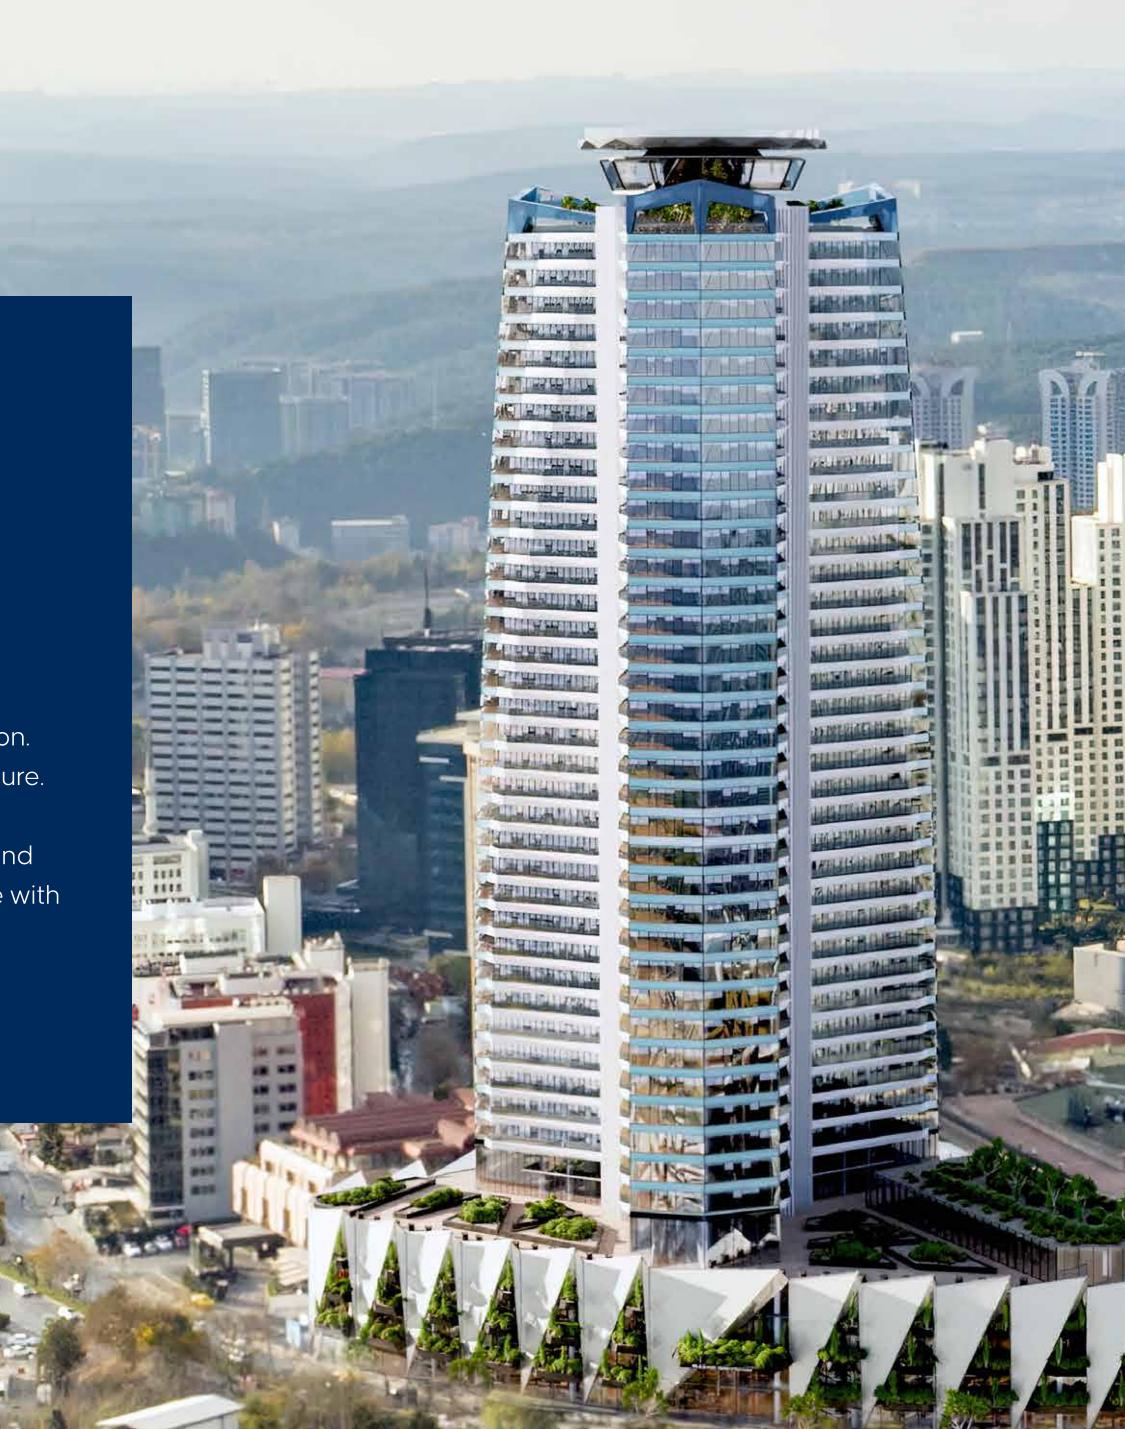

# RAMS BEYOND: NEW LANDMARK OF ISTANBUL

RAMS Beyond Istanbul is the new landmark of Istanbul with its central location in Maslak and its magnificent architectural features. The project is located on Büyükdere Road, in short distance to business hubs and important points in the city. RAMS Beyond presents all the colors of Bosphorus accompanied by 360° panoramic views of Istanbul.

The unique architectural details of the project make it known as "a first in Turkey". The building is designed as a "composite structure" with high construction technology.

**Branded** 

Social Facilities

### PROJECT DETAILS

Land Area:

11.067 m<sup>2</sup>

Construction Area:

179.022 m<sup>2</sup>

Total Units

**524** Units

**71**Offices

**54**Commercials

Total Number of Floors

41 Floors

9

Basement Floors