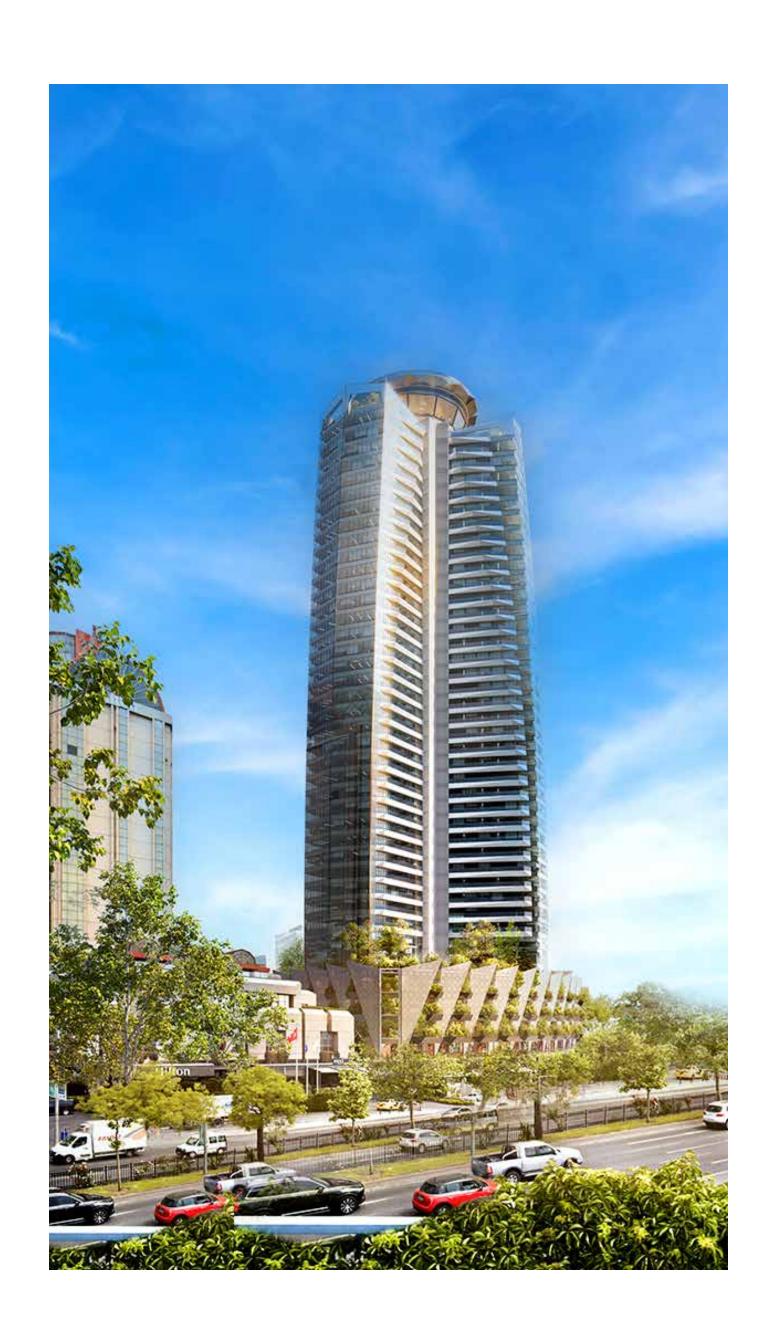

# RAMS BEYOND: NEW LANDMARK OF ISTANBUL

RAMS Beyond Istanbul is the new landmark of Istanbul with its central location in Maslak and its magnificent architectural features. The project is located on Büyükdere Road, in short distance to business hubs and important points in the city. RAMS Beyond presents all the colors of Bosphorus accompanied by 360° panoramic views of Istanbul.

The unique architectural details of the project make it known as "a first in Turkey". The building is designed as a "composite structure" with high construction technology.

**Branded** 

Social Facilities

The 3-winged form of the project, which looks like a tower at first glance, immediately draws attention. An architectural marvel of planning, RAMS Beyond rises within a directly connected 3-winged structure.