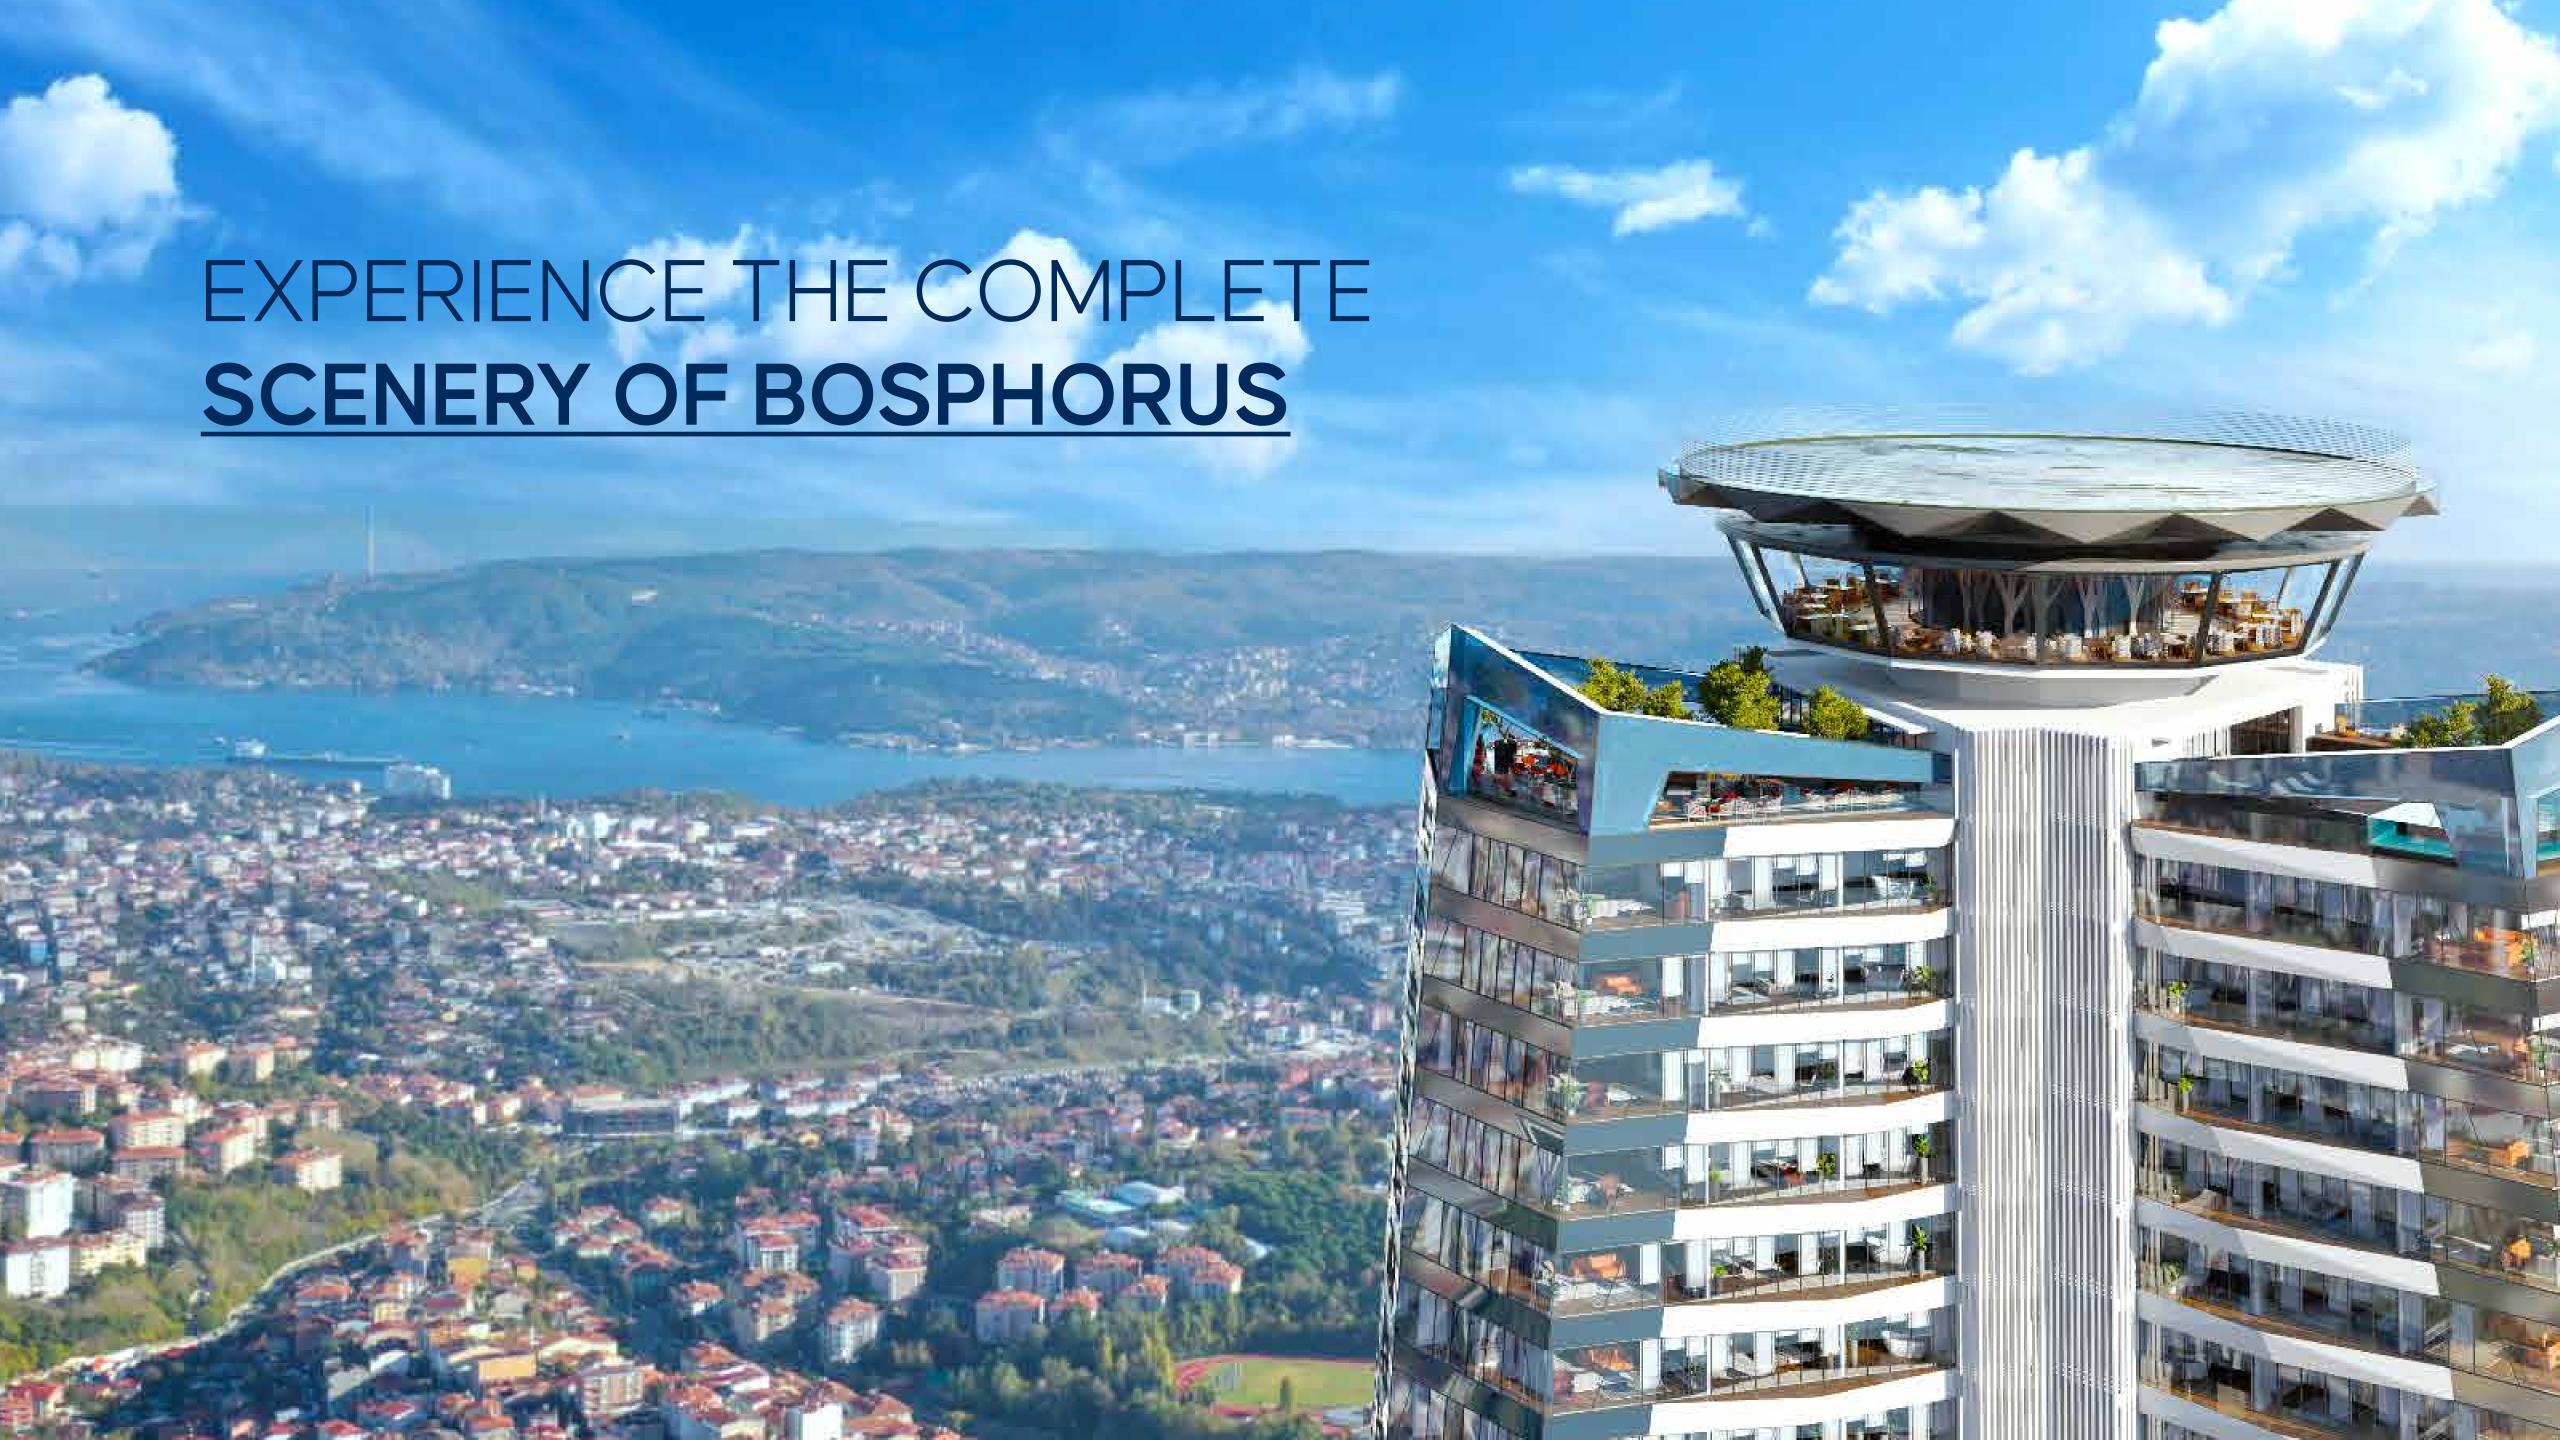

# RAMS BEYOND: NEW LANDMARK OF ISTANBUL

RAMS Beyond Istanbul is the new landmark of Istanbul with its central location in Maslak and its magnificent architectural features. The project is located on Büyükdere Road, in short distance to business hubs and important points in the city. RAMS Beyond presents all the colors of Bosphorus accompanied by 360° panoramic views of Istanbul.

Real estate in Maslak's most valuable and only remaining place on Büyükdere Street.

360 degree Bosphorus view in an open view stretching from the Black Sea to Beşiktaş.

Easy-quick rental, high profit in a place with ever-increasing value.