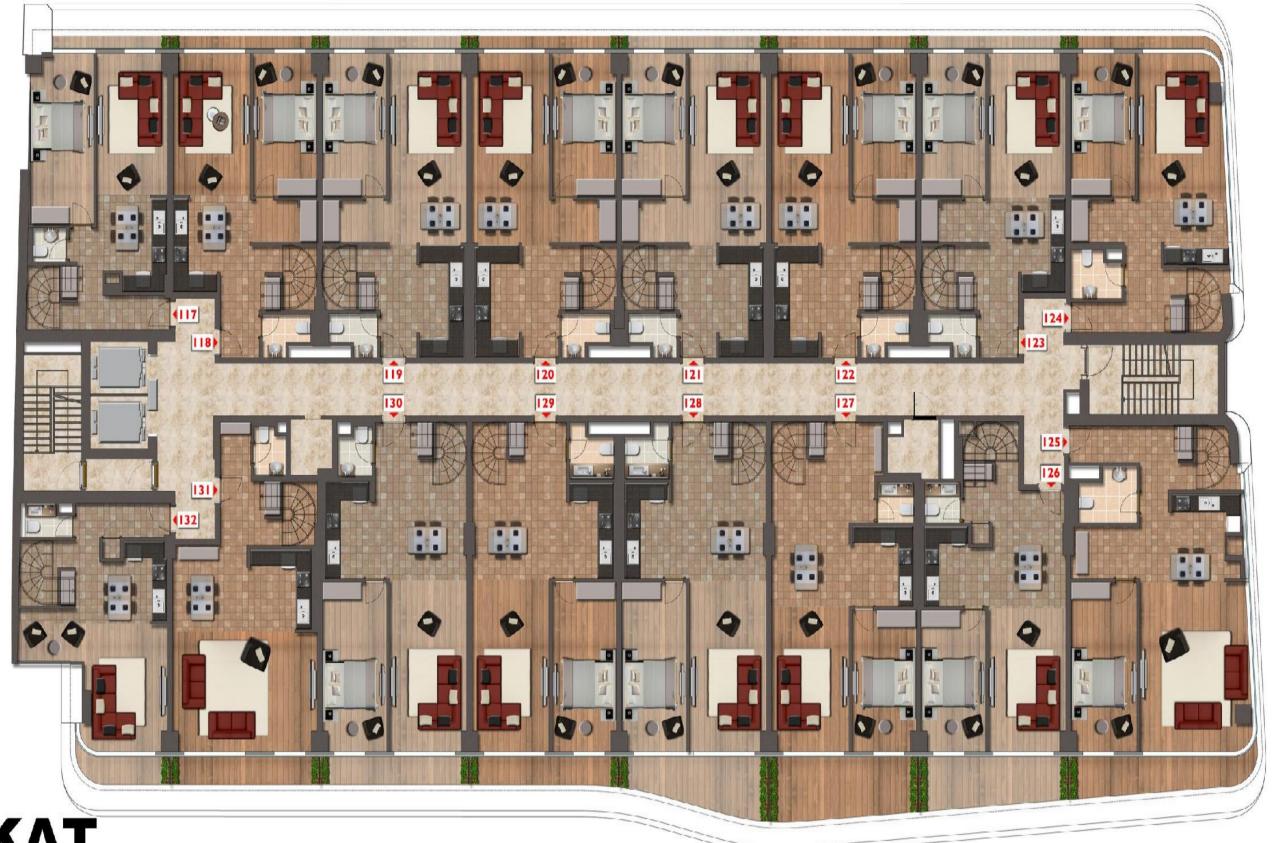

# **RESIDENCE 7. KAT**

DAİRE NO

| DAİRE TİPİ           | KING SUIT (3+1) | KING SUIT (3+1) | KING SUIT (3+1) | KING SUIT (3+1) | KING SUIT (3+1) | KING SUIT (3+1) | KING SUIT (3+1) | KING SUIT (3+1) | KING SUIT (3+1) | KING SUIT (3+1) | KING SUIT (3+1) | KING SUIT (3+1) | KING SUIT (3+1) | KING SUIT (3+1) | GRAND SUIT<br>(2+1) | SUIT<br>(1+1) |
|----------------------|-----------------|-----------------|-----------------|-----------------|-----------------|-----------------|-----------------|-----------------|-----------------|-----------------|-----------------|-----------------|-----------------|-----------------|---------------------|---------------|
| BRÜT ALAN            | 200,13          | 191,50          | 205,36          | 205,37          | 205,20          | 205,23          | 194,21          | 222,21          | 299,51          | 215,87          | 234,79          | 237,82          | 238,68          | 255,43          | 233,92              | 170,83        |
|                      |                 |                 |                 |                 |                 |                 |                 |                 |                 |                 |                 |                 |                 |                 |                     |               |
| ANTRE                | 13,73           | 13,29           | 12,74           | 12,75           | 12,74           | 12,75           | 14,29           | 14,61           | 15,55           | 11,91           | 12,85           | 9,78            | 9,77            | 9,46            | 12,96               | 14,50         |
| SALON/SALON + MUTFAK | 26,12           | 27,57           | 24,05           | 24,02           | 24,03           | 24,02           | 27,61           | 28,54           | 44,75           | 36,22           | 41,66           | 43,13           | 43,15           | 43,11           | 47,15               | 31,34         |
| MUTFAK               |                 |                 | 8,44            | 8,44            | 8,44            | 8,44            |                 |                 | 7,26            |                 |                 |                 |                 |                 |                     |               |
| HOL                  |                 | 4,70            | 4,71            | 4,71            | 4,71            | 4,71            | 4,73            | 4,72            |                 |                 | 10,36           |                 |                 | 6,52            |                     |               |
| GİYİNME ODASI        | 3,70            | 3,37            | 5,58            | 5,58            | 5,58            | 5,58            | 3,41            |                 |                 | 2,91            | 4,03            | 4,24            | 4,23            | 4,15            |                     |               |
| ODA                  | 17,35           | 15,03           | 15,08           | 15,09           | 15,08           | 15,09           | 15,13           | 15,08           | 18,46           | 14,95           | 15,00           | 17,95           | 17,95           | 17,98           |                     |               |
| ODA                  | 11,97           | 13,54           | 13,98           | 13,99           | 13,99           | 13,97           | 13,53           | 14,70           | 19,85           | 14,09           | 12,24           | 16,90           | 16,92           | 16,92           | 15,43               | 20,95         |
| ODA                  | 11,21           | 10,89           | 10,44           | 10,44           | 10,44           | 10,44           | 10,88           | 14,72           | 18,89           | 12,60           | 13,16           | 14,00           | 13,99           | 14,00           | 11,44               |               |
| TERAS KATI / HOL     | 5,05            | 5,33            | 4,57            | 4,57            | 4,57            | 4,57            | 5,33            | 5,61            |                 | 4,82            |                 | 6,52            | 6,36            |                 | 6,60                | 5,18          |
| wc                   | 1,89            | 2,92            | 2,97            | 2,97            | 2,97            | 2,97            | 2,93            | 3,75            | 4,89            | 2,41            | 2,44            | 3,49            | 3,49            | 3,03            | 2,42                | 2,37          |
| BANYO                | 4,45            | 6,69            | 5,48            | 5,48            | 5,48            | 5,48            | 6,70            | 6,63            | 6,84            | 5,52            | 3,88            | 3,85            | 3,84            | 3,83            | 4,71                | 6,86          |
| BANYO / WC           |                 |                 | 3,63            | 3,63            | 3,63            | 3,63            |                 |                 | 4,34            | 2,98            | 3,66            | 3,78            | 3,78            | 3,29            |                     |               |
| BALKON               | 3,16            | 4,03            | 4,03            | 4,03            | 4,03            | 4,03            | 4,03            | 5,28            | 13,49           | 13,01           | 15,97           | 12,87           | 7,99            | 7,93            | 7,92                | 5,12          |
| TERAS KATI / TERAS   | 19,72           | 11,67           | 13,37           | 13,63           | 13,51           | 13,50           | 13,50           | 22,23           | 25,05           | 12,18           | 12,18           | 12,17           | 12,29           | 12,05           | 14,01               | 6,16          |
| NET ALAN TOPLAMI     | 118,35          | 119,03          | 129,07          | 129,33          | 129,20          | 129,18          | 122,07          | 135,87          | 179,37          | 133,60          | 147,43          | 148,68          | 143,76          | 142,27          | 122,64              | 92,48         |

# ÇATI KATI

DAİRE NO

| DAİRE TİPİ           | KING SUIT (3+1) | KING SUIT (3+1) | KING SUIT (3+1) | KING SUIT (3+1) | KING SUIT (3+1) | KING SUIT (3+1) | KING SUIT (3+1) | ING SUIT (3+1) | KING SUIT (3+1) | KING SUIT (3+1) | KING SUIT (3+1) | KING SUIT (3+1) | KING SUIT (3+1) | KING SUIT (3+1) | GRAND SUIT<br>(2+1) | SUIT<br>(1+1) |
|----------------------|-----------------|-----------------|-----------------|-----------------|-----------------|-----------------|-----------------|----------------|-----------------|-----------------|-----------------|-----------------|-----------------|-----------------|---------------------|---------------|
| BRÜT ALAN            | 200,13          | 191,50          | 205,36          | 205,37          | 205,20          | 205,23          | 194,21          | 222,21         | 299,51          | 215,87          | 234,79          | 237,82          | 238,68          | 255,43          | 233,92              | 170,83        |
|                      |                 |                 |                 |                 |                 |                 |                 |                |                 |                 |                 |                 |                 |                 |                     |               |
| ANTRE                | 13,73           | 13,29           | 12,74           | 12,75           | 12,74           | 12,75           | 14,29           | 14,61          | 15,55           | 11,91           | 12,85           | 9,78            | 9,77            | 9,46            | 12,96               | 14,50         |
| SALON/SALON + MUTFAK | 26,12           | 27,57           | 24,05           | 24,02           | 24,03           | 24,02           | 27,61           | 28,54          | 44,75           | 36,22           | 41,66           | 43,13           | 43,15           | 43,11           | 47,15               | 31,34         |
| MUTFAK               |                 |                 | 8,44            | 8,44            | 8,44            | 8,44            |                 |                | 7,26            |                 |                 |                 |                 |                 |                     |               |
| HOL                  |                 | 4,70            | 4,71            | 4,71            | 4,71            | 4,71            | 4,73            | 4,72           |                 |                 | 10,36           |                 |                 | 6,52            |                     |               |
| GIYINME ODASI        | 3,70            | 3,37            | 5,58            | 5,58            | 5,58            | 5,58            | 3,41            |                |                 | 2,91            | 4,03            | 4,24            | 4,23            | 4,15            |                     |               |
| ODA                  | 17,35           | 15,03           | 15,08           | 15,09           | 15,08           | 15,09           | 15,13           | 15,08          | 18,46           | 14,95           | 15,00           | 17,95           | 17,95           | 17,98           |                     |               |
| ODA                  | 11,97           | 13,54           | 13,98           | 13,99           | 13,99           | 13,97           | 13,53           | 14,70          | 19,85           | 14,09           | 12,24           | 16,90           | 16,92           | 16,92           | 15,43               | 20,95         |
| ODA                  | 11,21           | 10,89           | 10,44           | 10,44           | 10,44           | 10,44           | 10,88           | 14,72          | 18,89           | 12,60           | 13,16           | 14,00           | 13,99           | 14,00           | 11,44               |               |
| TERAS KATI / HOL     | 5,05            | 5,33            | 4,57            | 4,57            | 4,57            | 4,57            | 5,33            | 5,61           |                 | 4,82            |                 | 6,52            | 6,36            |                 | 6,60                | 5,18          |
| wc                   | 1,89            | 2,92            | 2,97            | 2,97            | 2,97            | 2,97            | 2,93            | 3,75           | 4,89            | 2,41            | 2,44            | 3,49            | 3,49            | 3,03            | 2,42                | 2,37          |
| BANYO                | 4,45            | 6,69            | 5,48            | 5,48            | 5,48            | 5,48            | 6,70            | 6,63           | 6,84            | 5,52            | 3,88            | 3,85            | 3,84            | 3,83            | 4,71                | 6,86          |
| BANYO / WC           |                 |                 | 3,63            | 3,63            | 3,63            | 3,63            |                 |                | 4,34            | 2,98            | 3,66            | 3,78            | 3,78            | 3,29            |                     |               |
| BALKON               | 3,16            | 4,03            | 4,03            | 4,03            | 4,03            | 4,03            | 4,03            | 5,28           | 13,49           | 13,01           | 15,97           | 12,87           | 7,99            | 7,93            | 7,92                | 5,12          |
| TERAS KATI / TERAS   | 19,72           | 11,67           | 13,37           | 13,63           | 13,51           | 13,50           | 13,50           | 22,23          | 25,05           | 12,18           | 12,18           | 12,17           | 12,29           | 12,05           | 14,01               | 6,16          |
| NET ALAN TOPLAMI     | 118,35          | 119,03          | 129,07          | 129,33          | 129,20          | 129,18          | 122,07          | 135,87         | 179,37          | 133,60          | 147,43          | 148,68          | 143,76          | 142,27          | 122,64              | 92,48         |