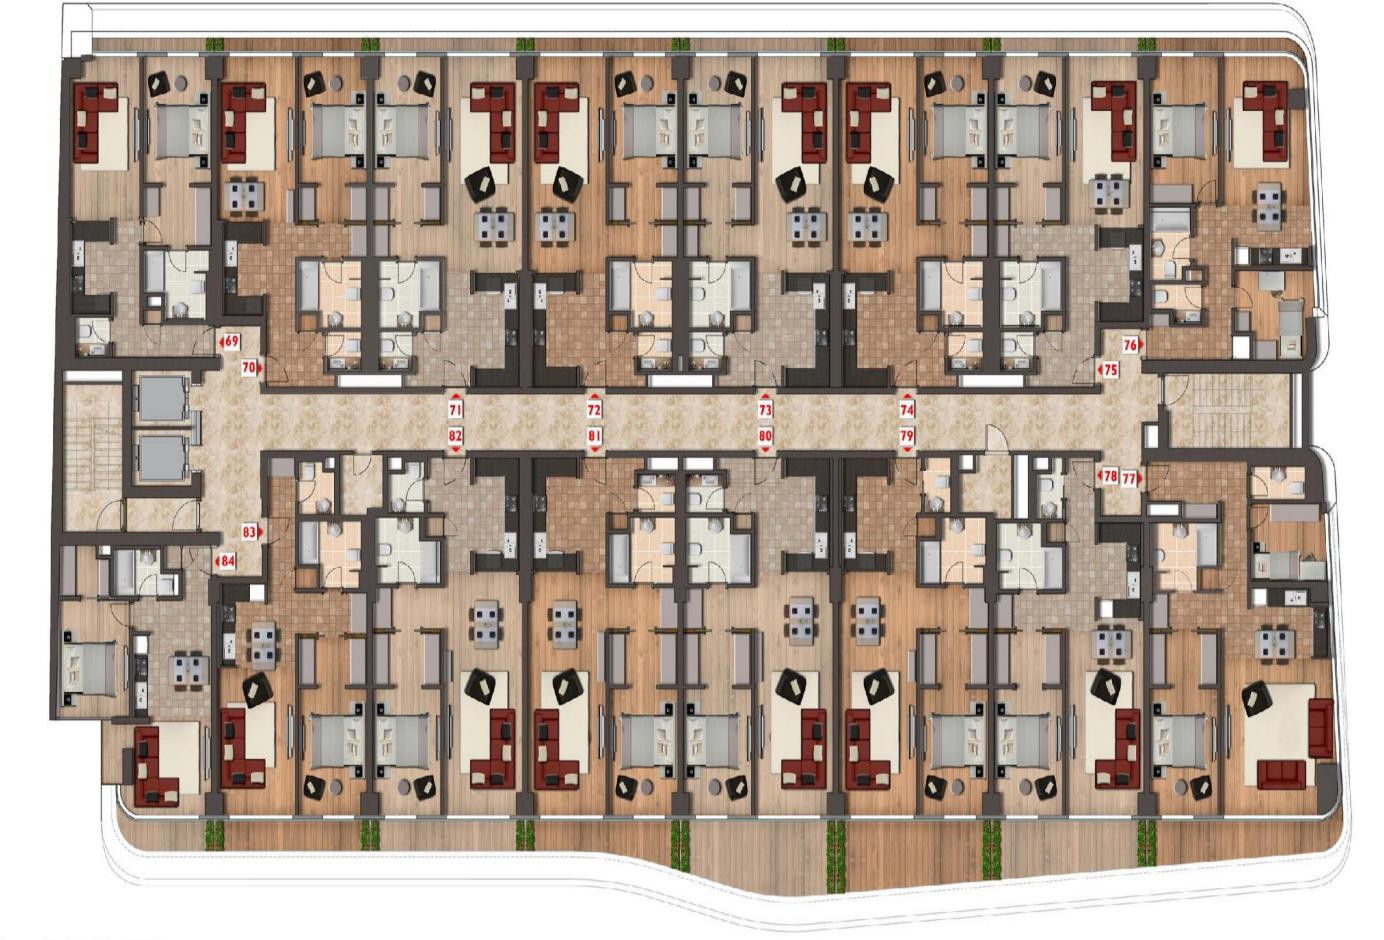

# **RESIDENCE 4. KAT**

| DAİRE NO                | 69            | 70            | 71            | 72                     | 73            | 74            | 75            | 76                  | 77                  | 78            | 79            | 80            | 81            | 82            | 83            | 84            |
|-------------------------|---------------|---------------|---------------|------------------------|---------------|---------------|---------------|---------------------|---------------------|---------------|---------------|---------------|---------------|---------------|---------------|---------------|
| DAİRE TİPİ              | SUIT<br>(1+1) | SUIT<br>(1+1) | SUIT<br>(1+1) | SUIT<br>( <b>1</b> +1) | SUIT<br>(1+1) | SUIT<br>(1+1) | SUIT<br>(1+1) | GRAND SUIT<br>(2+1) | GRAND SUIT<br>(2+1) | SUIT<br>(1+1) | SUIT<br>(1+1) | SUIT<br>(1+1) | SUIT<br>(1+1) | SUIT<br>(1+1) | SUIT<br>(1+1) | SUIT<br>(1+1) |
| BRÜT ALAN               | 102,98        | 103,94        | 110,23        | 110,26                 | 109,96        | 110,03        | 104,56        | 115,26              | 156,71              | 119,33        | 130,69        | 136,12        | 129,10        | 121,62        | 109,11        | 88,92         |
|                         |               |               |               |                        |               |               |               |                     |                     |               |               |               |               |               |               |               |
| ANTRE                   | 9,37          | 9,96          | 7,50          | 7,50                   | 7,50          | 7,50          | 9,92          | 10,82               | 11,73               | 7,56          | 5,49          | 7,49          | 7,49          | 6,46          | 6,64          | 6,64          |
| SALON/SALON +<br>MUTFAK | 15,95         | 18,66         | 24,25         | 24,25                  | 24,28         | 24,25         | 19,08         | 24,70               | 33,89               | 22,11         | 27,25         | 27,25         | 27,25         | 27,25         | 24,83         | 22,51         |
| MUTFAK                  | 5,77          | 5,57          | 7,98          | 7,98                   | 7,98          | 7,94          | 6,62          |                     |                     | 6,21          | 7,91          | 7,93          | 7,93          | 7,91          |               |               |
| HOL                     |               | 3,37          | 3,37          | 3,37                   | 3,37          | 3,37          | 3,37          |                     | 3,57                | 3,62          | 4,19          | 4,19          | 4,19          | 4,19          | 4,26          |               |
| GİYİNME ODASI           | 5,99          | 3,36          | 3,36          | 3,36                   | 3,36          | 3,36          | 3,36          |                     | 5,22                | 5,21          | 5,22          | 5,22          | 5,22          | 5,21          | 4,66          | 3,46          |
| ODA                     | 12,66         | 12,67         | 12,67         | 12,67                  | 12,67         | 12,67         | 12,67         | 14,74               | 12,67               | 12,67         | 12,67         | 12,67         | 12,67         | 12,66         | 12,65         | 11,88         |
| ODA                     |               |               |               |                        |               |               |               | 9,15                | 8,48                |               |               |               |               |               |               |               |
| wc                      | 1,97          | 2,00          | 2,00          | 2,00                   | 2,00          | 2,00          | 2,00          | 2,50                | 2,61                | 2,00          | 2,11          | 2,16          | 2,16          | 2,49          | 2,66          |               |
| BANYO                   | 5,68          | 5,57          | 5,57          | 5,57                   | 5,57          | 5,57          | 5,57          | 4,39                | 5,32                | 5,58          | 5,58          | 5,81          | 5,81          | 5,58          | 5,32          | 3,68          |
| BALKON / TERAS          | 3,16          | 4,03          | 4,03          | 4,03                   | 4,03          | 4,03          | 4,03          | 5,28                | 11,62               | 11,52         | 14,51         | 7,13          | 11,36         | 6,50          | 6,44          | 4,11          |
| NET ALAN TOPLAMI        | 60,55         | 65,19         | 70,73         | 70,73                  | 70,76         | 70,69         | 66,62         | 71,58               | 95,11               | 76,48         | 84,93         | 79,85         | 84,08         | 78,25         | 67,46         | 52,28         |