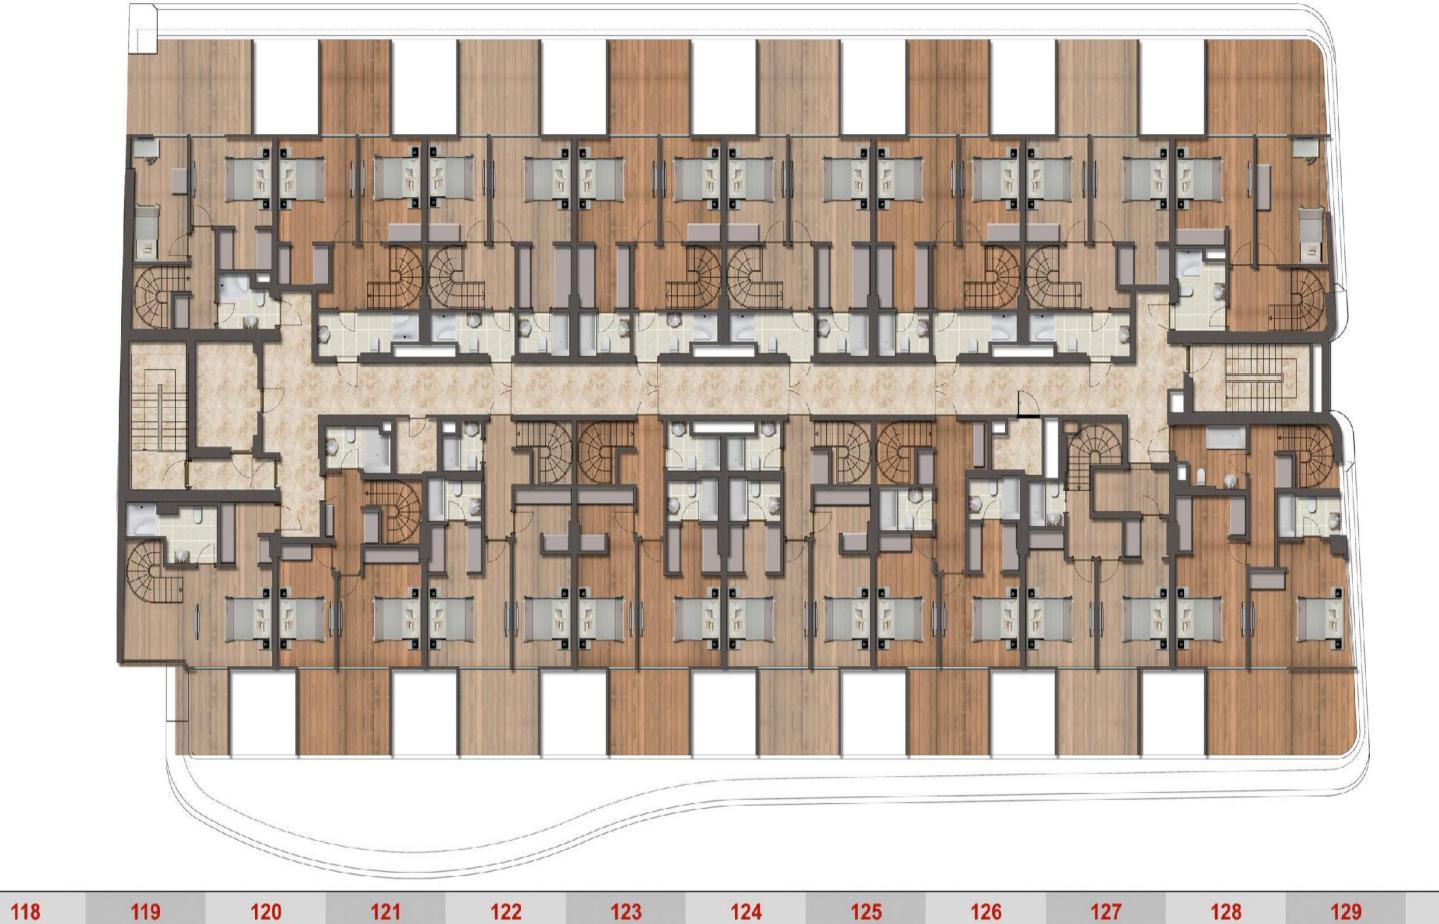

#### **RESIDENCE 1. KAT**

| DAİRE NO                | 21            | 22            | 23            | 24            | 25            | 26            | 27            | 28                  | 29                  | 30            | 31            | 32            | 33            | 34            | 35            | 36            |
|-------------------------|---------------|---------------|---------------|---------------|---------------|---------------|---------------|---------------------|---------------------|---------------|---------------|---------------|---------------|---------------|---------------|---------------|
| DAIRE TIPI              | SUIT<br>(1+1) | SUIT<br>(1+1) | SUIT<br>(1+1) | SUIT<br>(1+1) | SUIT<br>(1+1) | SUIT<br>(1+1) | SUIT<br>(1+1) | GRAND SUIT<br>(2+1) | GRAND SUIT<br>(2+1) | SUIT<br>(1+1) | SUIT<br>(1+1) | SUIT<br>(1+1) | SUIT<br>(1+1) | SUIT<br>(1+1) | SUIT<br>(1+1) | SUIT<br>(1+1) |
| BRÜT ALAN               | 103,91        | 104,61        | 110,30        | 110,28        | 112,15        | 110,65        | 105,47        | 116,17              | 156,10              | 118,35        | 129,13        | 135,66        | 140,87        | 145,27        | 139,14        | 104,03        |
|                         |               |               |               |               |               |               |               |                     |                     |               |               |               |               |               |               |               |
| ANTRE                   | 9,37          | 9,96          | 7,50          | 7,50          | 7,50          | 7,50          | 9,92          | 10,82               | 11,73               | 7,56          | 5,49          | 7,49          | 7,49          | 6,46          | 6,64          | 6,64          |
| SALON/SALON +<br>MUTFAK | 15,95         | 18,66         | 24,25         | 24,25         | 24,28         | 24,25         | 19,08         | 24,70               | 33,89               | 22,11         | 27,25         | 27,25         | 27,25         | 27,25         | 24,83         | 22,51         |
| MUTFAK                  | 5,77          | 5,57          | 7,98          | 7,98          | 7,98          | 7,94          | 6,62          |                     |                     | 6,21          | 7,91          | 7,93          | 7,93          | 7,91          |               |               |
| HOL                     |               | 3,37          | 3,37          | 3,37          | 3,37          | 3,37          | 3,37          |                     | 3,57                | 3,62          | 4,19          | 4,19          | 4,19          | 4,19          | 4,26          |               |
| GIYINME ODASI           | 5,99          | 3,36          | 3,36          | 3,36          | 3,36          | 3,36          | 3,36          |                     | 5,22                | 5,21          | 5,22          | 5,22          | 5,22          | 5,21          | 4,66          | 3,46          |
| ODA                     | 12,66         | 12,67         | 12,67         | 12,67         | 12,67         | 12,67         | 12,67         | 14,74               | 12,67               | 12,67         | 12,67         | 12,67         | 12,67         | 12,66         | 12,65         | 11,88         |
| ODA                     |               |               |               |               |               |               |               | 9,15                | 8,48                |               |               |               |               |               |               |               |
| WC                      | 1,97          | 2,00          | 2,00          | 2,00          | 2,00          | 2,00          | 2,00          | 2,50                | 2,61                | 2,00          | 2,11          | 2,16          | 2,16          | 2,49          | 2,66          |               |
| BANYO                   | 5,68          | 5,57          | 5,57          | 5,57          | 5,57          | 5,57          | 5,57          | 4,39                | 5,32                | 5,58          | 5,58          | 5,81          | 5,81          | 5,58          | 5,32          | 3,68          |
| BALKON / TERAS          | 3,16          | 4,03          | 4,03          | 4,03          | 4,03          | 4,03          | 4,03          | 5,29                | 12,77               | 12,40         | 15,40         | 18,38         | 21,38         | 26,72         | 32,69         | 16,38         |
| NET ALAN TOPLAMI        | 60,55         | 65,19         | 70,73         | 70,73         | 70,76         | 70,69         | 66,62         | 71,59               | 96,26               | 77,36         | 85,82         | 91,10         | 94,10         | 98,47         | 93,71         | 64,55         |

## **RESIDENCE 2. KAT**

| DAÎRE NO                | 37            | 38            | 39            | 40            | 41            | 42            | 43            | 44                  | 45                  | 46            | 47            | 48            | 49            | 50            | 51            | 52            |
|-------------------------|---------------|---------------|---------------|---------------|---------------|---------------|---------------|---------------------|---------------------|---------------|---------------|---------------|---------------|---------------|---------------|---------------|
| DAIRE TIPI              | SUIT<br>(1+1) | SUIT<br>(1+1) | SUIT<br>(1+1) | SUIT<br>(1+1) | SUIT<br>(1+1) | SUIT<br>(1+1) | SUIT<br>(1+1) | GRAND SUIT<br>(2+1) | GRAND SUIT<br>(2+1) | SUIT<br>(1+1) | SUIT<br>(1+1) | SUIT<br>(1+1) | SUIT<br>(1+1) | SUIT<br>(1+1) | SUIT<br>(1+1) | SUIT<br>(1+1) |
| BRÜT ALAN               | 102,59        | 104,19        | 109,92        | 110,06        | 110,23        | 110,39        | 105,29        | 115,39              | 156,74              | 119,18        | 131,50        | 136,92        | 133,58        | 122,44        | 108,11        | 87,91         |
|                         |               |               |               |               |               |               |               |                     |                     |               |               |               |               |               |               |               |
| ANTRE                   | 9,37          | 9,96          | 7,50          | 7,50          | 7,50          | 7,50          | 9,92          | 10,82               | 11,73               | 7,56          | 5,49          | 7,49          | 7,49          | 6,46          | 6,64          | 6,64          |
| SALON/SALON +<br>MUTFAK | 15,95         | 18,66         | 24,25         | 24,25         | 24,28         | 24,25         | 19,08         | 24,70               | 33,89               | 22,11         | 27,25         | 27,25         | 27,25         | 27,25         | 24,83         | 22,51         |
| MUTFAK                  | 5,77          | 5,57          | 7,98          | 7,98          | 7,98          | 7,94          | 6,62          |                     |                     | 6,21          | 7,91          | 7,93          | 7,93          | 7,91          |               |               |
| HOL                     |               | 3,37          | 3,37          | 3,37          | 3,37          | 3,37          | 3,37          |                     | 3,57                | 3,62          | 4,19          | 4,19          | 4,19          | 4,19          | 4,26          |               |
| GİYİNME ODASI           | 5,99          | 3,36          | 3,36          | 3,36          | 3,36          | 3,36          | 3,36          |                     | 5,22                | 5,21          | 5,22          | 5,22          | 5,22          | 5,21          | 4,66          | 3,46          |
| ODA                     | 12,66         | 12,67         | 12,67         | 12,67         | 12,67         | 12,67         | 12,67         | 14,74               | 12,67               | 12,67         | 12,67         | 12,67         | 12,67         | 12,66         | 12,65         | 11,88         |
| ODA                     |               |               |               |               |               |               |               | 9,15                | 8,48                |               |               |               |               |               |               |               |
| wc                      | 1,97          | 2,00          | 2,00          | 2,00          | 2,00          | 2,00          | 2,00          | 2,50                | 2,61                | 2,00          | 2,11          | 2,16          | 2,16          | 2,49          | 2,66          |               |
| BANYO                   | 5,68          | 5,57          | 5,57          | 5,57          | 5,57          | 5,57          | 5,57          | 4,39                | 5,32                | 5,58          | 5,58          | 5,81          | 5,81          | 5,58          | 5,32          | 3,68          |
| BALKON / TERAS          | 3,16          | 4,03          | 4,03          | 4,03          | 4,03          | 4,03          | 4,03          | 5,28                | 13,14               | 12,69         | 15,69         | 18,67         | 16,73         | 8,82          | 7,70          | 4,93          |
| NET ALAN TOPLAMI        | 60,55         | 65,19         | 70,73         | 70,73         | 70,76         | 70,69         | 66,62         | 71,58               | 96,63               | 77,65         | 86,11         | 91,39         | 89,45         | 80,57         | 68,72         | 53,10         |

## **RESIDENCE 3. KAT**

| DAIRE NO                | 53            | 54            | 55            | 56            | 57            | 58            | 59            | 60                  | 61                  | 62            | 63            | 64            | 65            | 66            | 67            | 68            |
|-------------------------|---------------|---------------|---------------|---------------|---------------|---------------|---------------|---------------------|---------------------|---------------|---------------|---------------|---------------|---------------|---------------|---------------|
| DAIRE TIPI              | SUIT<br>(1+1) | SUIT<br>(1+1) | SUIT<br>(1+1) | SUIT<br>(1+1) | SUIT<br>(1+1) | SUIT<br>(1+1) | SUIT<br>(1+1) | GRAND SUIT<br>(2+1) | GRAND SUIT<br>(2+1) | SUIT<br>(1+1) | SUIT<br>(1+1) | SUIT<br>(1+1) | SUIT<br>(1+1) | SUIT<br>(1+1) | SUIT<br>(1+1) | SUIT<br>(1+1) |
| BRÜT ALAN               | 102,50        | 103,97        | 110,53        | 110,56        | 110,38        | 110,46        | 105,01        | 115,58              | 157,34              | 119,72        | 129,71        | 133,49        | 124,40        | 121,76        | 108,87        | 88,56         |
|                         |               |               |               |               |               |               |               |                     |                     |               |               |               |               |               |               |               |
| ANTRE                   | 9,37          | 9,96          | 7,50          | 7,50          | 7,50          | 7,50          | 9,92          | 10,82               | 11,73               | 7,56          | 5,49          | 7,49          | 7,49          | 6,46          | 6,64          | 6,64          |
| SALON/SALON +<br>MUTFAK | 15,95         | 18,66         | 24,25         | 24,25         | 24,28         | 24,25         | 19,08         | 24,70               | 33,89               | 22,11         | 27,25         | 27,25         | 27,25         | 27,25         | 24,83         | 22,51         |
| MUTFAK                  | 5,77          | 5,57          | 7,98          | 7,98          | 7,98          | 7,94          | 6,62          |                     |                     | 6,21          | 7,91          | 7,93          | 7,93          | 7,91          |               |               |
| HOL                     |               | 3,37          | 3,37          | 3,37          | 3,37          | 3,37          | 3,37          |                     | 3,57                | 3,62          | 4,19          | 4,19          | 4,19          | 4,19          | 4,26          |               |
| GİYİNME ODASI           | 5,99          | 3,36          | 3,36          | 3,36          | 3,36          | 3,36          | 3,36          |                     | 5,22                | 5,21          | 5,22          | 5,22          | 5,22          | 5,21          | 4,66          | 3,46          |
| ODA                     | 12,66         | 12,67         | 12,67         | 12,67         | 12,67         | 12,67         | 12,67         | 14,74               | 12,67               | 12,67         | 12,67         | 12,67         | 12,67         | 12,66         | 12,65         | 11,88         |
| ODA                     |               |               |               |               |               |               |               | 9,15                | 8,48                |               |               |               |               |               |               |               |
| wc                      | 1,97          | 2,00          | 2,00          | 2,00          | 2,00          | 2,00          | 2,00          | 2,50                | 2,61                | 2,00          | 2,11          | 2,16          | 2,16          | 2,49          | 2,66          |               |
| BANYO                   | 5,68          | 5,57          | 5,57          | 5,57          | 5,57          | 5,57          | 5,57          | 4,39                | 5,32                | 5,58          | 5,58          | 5,81          | 5,81          | 5,58          | 5,32          | 3,68          |
| BALKON / TERAS          | 3,16          | 4,03          | 4,03          | 4,03          | 4,03          | 4,03          | 4,03          | 5,28                | 13,68               | 12,87         | 15,87         | 16,37         | 8,86          | 7,80          | 7,78          | 4,98          |
| NET ALAN TOPLAMI        | 60,55         | 65,19         | 70,73         | 70,73         | 70,76         | 70,69         | 66,62         | 71,58               | 97,17               | 77,83         | 86,29         | 89,09         | 81,58         | 79,55         | 68,80         | 53,15         |

# **RESIDENCE 4. KAT**

| DAİRE NO                | 69            | 70            | 71            | 72                     | 73            | 74            | 75            | 76                  | 77                  | 78            | 79            | 80            | 81            | 82            | 83            | 84            |
|-------------------------|---------------|---------------|---------------|------------------------|---------------|---------------|---------------|---------------------|---------------------|---------------|---------------|---------------|---------------|---------------|---------------|---------------|
| DAİRE TİPİ              | SUIT<br>(1+1) | SUIT<br>(1+1) | SUIT<br>(1+1) | SUIT<br>( <b>1</b> +1) | SUIT<br>(1+1) | SUIT<br>(1+1) | SUIT<br>(1+1) | GRAND SUIT<br>(2+1) | GRAND SUIT<br>(2+1) | SUIT<br>(1+1) | SUIT<br>(1+1) | SUIT<br>(1+1) | SUIT<br>(1+1) | SUIT<br>(1+1) | SUIT<br>(1+1) | SUIT<br>(1+1) |
| BRÜT ALAN               | 102,98        | 103,94        | 110,23        | 110,26                 | 109,96        | 110,03        | 104,56        | 115,26              | 156,71              | 119,33        | 130,69        | 136,12        | 129,10        | 121,62        | 109,11        | 88,92         |
|                         |               |               |               |                        |               |               |               |                     |                     |               |               |               |               |               |               |               |
| ANTRE                   | 9,37          | 9,96          | 7,50          | 7,50                   | 7,50          | 7,50          | 9,92          | 10,82               | 11,73               | 7,56          | 5,49          | 7,49          | 7,49          | 6,46          | 6,64          | 6,64          |
| SALON/SALON +<br>MUTFAK | 15,95         | 18,66         | 24,25         | 24,25                  | 24,28         | 24,25         | 19,08         | 24,70               | 33,89               | 22,11         | 27,25         | 27,25         | 27,25         | 27,25         | 24,83         | 22,51         |
| MUTFAK                  | 5,77          | 5,57          | 7,98          | 7,98                   | 7,98          | 7,94          | 6,62          |                     |                     | 6,21          | 7,91          | 7,93          | 7,93          | 7,91          |               |               |
| HOL                     |               | 3,37          | 3,37          | 3,37                   | 3,37          | 3,37          | 3,37          |                     | 3,57                | 3,62          | 4,19          | 4,19          | 4,19          | 4,19          | 4,26          |               |
| GİYİNME ODASI           | 5,99          | 3,36          | 3,36          | 3,36                   | 3,36          | 3,36          | 3,36          |                     | 5,22                | 5,21          | 5,22          | 5,22          | 5,22          | 5,21          | 4,66          | 3,46          |
| ODA                     | 12,66         | 12,67         | 12,67         | 12,67                  | 12,67         | 12,67         | 12,67         | 14,74               | 12,67               | 12,67         | 12,67         | 12,67         | 12,67         | 12,66         | 12,65         | 11,88         |
| ODA                     |               |               |               |                        |               |               |               | 9,15                | 8,48                |               |               |               |               |               |               |               |
| wc                      | 1,97          | 2,00          | 2,00          | 2,00                   | 2,00          | 2,00          | 2,00          | 2,50                | 2,61                | 2,00          | 2,11          | 2,16          | 2,16          | 2,49          | 2,66          |               |
| BANYO                   | 5,68          | 5,57          | 5,57          | 5,57                   | 5,57          | 5,57          | 5,57          | 4,39                | 5,32                | 5,58          | 5,58          | 5,81          | 5,81          | 5,58          | 5,32          | 3,68          |
| BALKON / TERAS          | 3,16          | 4,03          | 4,03          | 4,03                   | 4,03          | 4,03          | 4,03          | 5,28                | 11,62               | 11,52         | 14,51         | 7,13          | 11,36         | 6,50          | 6,44          | 4,11          |
| NET ALAN TOPLAMI        | 60,55         | 65,19         | 70,73         | 70,73                  | 70,76         | 70,69         | 66,62         | 71,58               | 95,11               | 76,48         | 84,93         | 79,85         | 84,08         | 78,25         | 67,46         | 52,28         |

# **RESIDENCE 5. KAT**

| DAİRE NO                | 85            | 86            | 87            | 88            | 89            | 90            | 91            | 92                  | 93                  | 94            | 95            | 96            | 97            | 98            | 99            | 100           |
|-------------------------|---------------|---------------|---------------|---------------|---------------|---------------|---------------|---------------------|---------------------|---------------|---------------|---------------|---------------|---------------|---------------|---------------|
| DAIRE TIPI              | SUIT<br>(1+1) | SUIT<br>(1+1) | SUIT<br>(1+1) | SUIT<br>(1+1) | SUIT<br>(1+1) | SUIT<br>(1+1) | SUIT<br>(1+1) | GRAND SUIT<br>(2+1) | GRAND SUIT<br>(2+1) | SUIT<br>(1+1) | SUIT<br>(1+1) | SUIT<br>(1+1) | SUIT<br>(1+1) | SUIT<br>(1+1) | SUIT<br>(1+1) | SUIT<br>(1+1) |
| BRÜT ALAN               | 103,07        | 104,62        | 110,34        | 111,77        | 110,67        | 110,15        | 104,76        | 115,11              | 160,99              | 121,85        | 129,36        | 125,66        | 122,72        | 121,17        | 109,34        | 88,31         |
|                         |               |               |               |               |               |               |               |                     |                     |               |               |               |               |               |               |               |
| ANTRE                   | 9,37          | 9,96          | 7,50          | 7,50          | 7,50          | 7,50          | 9,92          | 10,82               | 11,73               | 7,56          | 5,49          | 7,49          | 7,49          | 6,46          | 6,64          | 6,64          |
| SALON/SALON +<br>MUTFAK | 15,95         | 18,66         | 24,25         | 24,25         | 24,28         | 24,25         | 19,08         | 24,70               | 33,89               | 22,11         | 27,25         | 27,25         | 27,25         | 27,25         | 24,83         | 22,51         |
| MUTFAK                  | 5,77          | 5,57          | 7,98          | 7,98          | 7,98          | 7,94          | 6,62          |                     |                     | 6,21          | 7,91          | 7,93          | 7,93          | 7,91          |               |               |
| HOL                     |               | 3,37          | 3,37          | 3,37          | 3,37          | 3,37          | 3,37          |                     | 3,57                | 3,62          | 4,19          | 4,19          | 4,19          | 4,19          | 4,26          |               |
| GİYİNME ODASI           | 5,99          | 3,36          | 3,36          | 3,36          | 3,36          | 3,36          | 3,36          |                     | 5,22                | 5,21          | 5,22          | 5,22          | 5,22          | 5,21          | 4,66          | 3,46          |
| ODA                     | 12,66         | 12,67         | 12,67         | 12,67         | 12,67         | 12,67         | 12,67         | 14,74               | 12,67               | 12,67         | 12,67         | 12,67         | 12,67         | 12,66         | 12,65         | 11,88         |
| ODA                     |               |               |               |               |               |               |               | 9,15                | 8,48                |               |               |               |               |               |               |               |
| WC                      | 1,97          | 2,00          | 2,00          | 2,00          | 2,00          | 2,00          | 2,00          | 2,50                | 2,61                | 2,00          | 2,11          | 2,16          | 2,16          | 2,49          | 2,66          |               |
| BANYO                   | 5,68          | 5,57          | 5,57          | 5,57          | 5,57          | 5,57          | 5,57          | 4,39                | 5,32                | 5,58          | 5,58          | 5,81          | 5,81          | 5,58          | 5,32          | 3,68          |
| BALKON / TERAS          | 3,16          | 4,03          | 4,03          | 4,03          | 4,03          | 4,03          | 4,03          | 5,28                | 13,59               | 13,05         | 15,62         | 10,21         | 7,95          | 7,94          | 7,93          | 5,06          |
| NET ALAN TOPLAMI        | 60,55         | 65,19         | 70,73         | 70,73         | 70,76         | 70,69         | 66,62         | 71,58               | 97,08               | 78,01         | 86,04         | 82,93         | 80,67         | 79,69         | 68,95         | 53,23         |

## **RESIDENCE 6. KAT**

| DAIRE NO                | 101           | 102           | 103           | 104           | 105           | 106           | 107           | 108                 | 109                 | 110           | 111           | 112           | 113           | 114           | 115           | 116           |
|-------------------------|---------------|---------------|---------------|---------------|---------------|---------------|---------------|---------------------|---------------------|---------------|---------------|---------------|---------------|---------------|---------------|---------------|
| DAIRE TIPI              | SUIT<br>(1+1) | SUIT<br>(1+1) | SUIT<br>(1+1) | SUIT<br>(1+1) | SUIT<br>(1+1) | SUIT<br>(1+1) | SUIT<br>(1+1) | GRAND SUIT<br>(2+1) | GRAND SUIT<br>(2+1) | SUIT<br>(1+1) | SUIT<br>(1+1) | SUIT<br>(1+1) | SUIT<br>(1+1) | SUIT<br>(1+1) | SUIT<br>(1+1) | SUIT<br>(1+1) |
| BRÜT ALAN               | 102,84        | 104,08        | 109,97        | 109,45        | 109,46        | 109,56        | 104,64        | 115,21              | 156,70              | 119,13        | 129,96        | 136,73        | 137,23        | 125,51        | 108,33        | 88,21         |
|                         |               |               |               |               |               |               |               |                     |                     |               |               |               |               |               |               |               |
| ANTRE                   | 9,37          | 9,96          | 7,50          | 7,50          | 7,50          | 7,50          | 9,92          | 10,82               | 11,73               | 7,56          | 5,49          | 7,49          | 7,49          | 6,46          | 6,64          | 6,64          |
| SALON/SALON +<br>MUTFAK | 15,95         | 18,66         | 24,25         | 24,25         | 24,28         | 24,25         | 19,08         | 24,70               | 33,89               | 22,11         | 27,25         | 27,25         | 27,25         | 27,25         | 24,83         | 22,51         |
| MUTFAK                  | 5,77          | 5,57          | 7,98          | 7,98          | 7,98          | 7,94          | 6,62          |                     |                     | 6,21          | 7,91          | 7,93          | 7,93          | 7,91          |               |               |
| HOL                     |               | 3,37          | 3,37          | 3,37          | 3,37          | 3,37          | 3,37          |                     | 3,57                | 3,62          | 4,19          | 4,19          | 4,19          | 4,19          | 4,26          |               |
| GİYİNME ODASI           | 5,99          | 3,36          | 3,36          | 3,36          | 3,36          | 3,36          | 3,36          |                     | 5,22                | 5,21          | 5,22          | 5,22          | 5,22          | 5,21          | 4,66          | 3,46          |
| ODA                     | 12,66         | 12,67         | 12,67         | 12,67         | 12,67         | 12,67         | 12,67         | 14,74               | 12,67               | 12,67         | 12,67         | 12,67         | 12,67         | 12,66         | 12,65         | 11,88         |
| ODA                     |               |               |               |               |               |               |               | 9,15                | 8,48                |               |               |               |               |               |               |               |
| wc                      | 1,97          | 2,00          | 2,00          | 2,00          | 2,00          | 2,00          | 2,00          | 2,50                | 2,61                | 2,00          | 2,11          | 2,16          | 2,16          | 2,49          | 2,66          |               |
| BANYO                   | 5,68          | 5,57          | 5,57          | 5,57          | 5,57          | 5,57          | 5,57          | 4,39                | 5,32                | 5,58          | 5,58          | 5,81          | 5,81          | 5,58          | 5,32          | 3,68          |
| BALKON / TERAS          | 3,16          | 4,03          | 4,03          | 4,03          | 4,03          | 4,03          | 4,03          | 5,28                | 13,58               | 13,03         | 16,03         | 19,02         | 19,26         | 10,71         | 7,94          | 5,08          |
| NET ALAN TOPLAMI        | 60,55         | 65,19         | 70,73         | 70,73         | 70,76         | 70,69         | 66,62         | 71,58               | 97,07               | 77,99         | 86,45         | 91,74         | 91,98         | 82,46         | 68,96         | 53,25         |