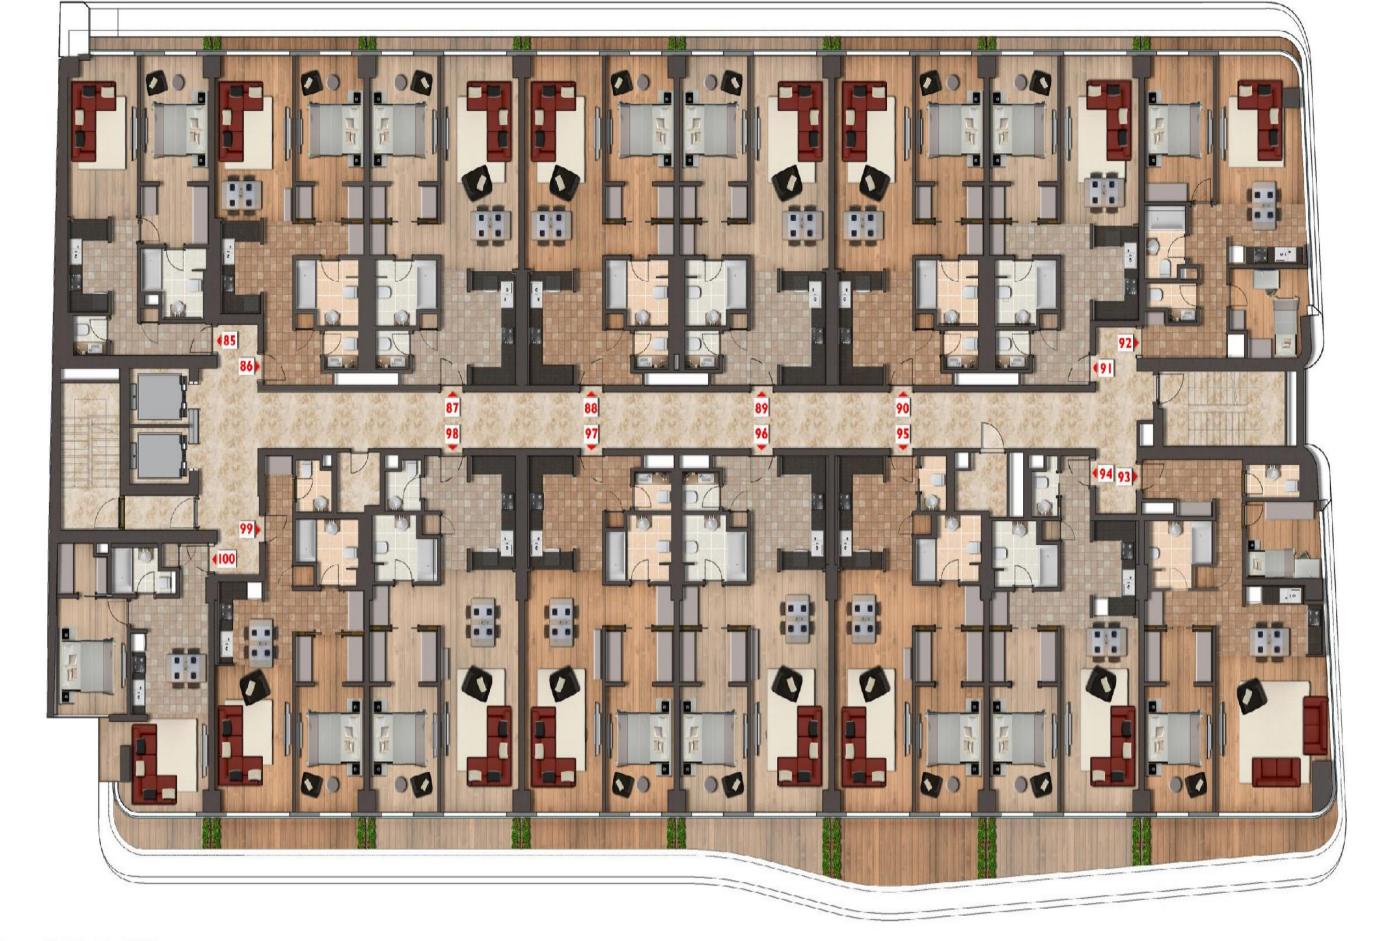

# **RESIDENCE 5. KAT**

| DAİRE NO                | 85            | 86            | 87            | 88            | 89            | 90            | 91            | 92                  | 93                  | 94            | 95            | 96            | 97            | 98            | 99            | 100           |
|-------------------------|---------------|---------------|---------------|---------------|---------------|---------------|---------------|---------------------|---------------------|---------------|---------------|---------------|---------------|---------------|---------------|---------------|
| DAIRE TIPI              | SUIT<br>(1+1) | SUIT<br>(1+1) | SUIT<br>(1+1) | SUIT<br>(1+1) | SUIT<br>(1+1) | SUIT<br>(1+1) | SUIT<br>(1+1) | GRAND SUIT<br>(2+1) | GRAND SUIT<br>(2+1) | SUIT<br>(1+1) | SUIT<br>(1+1) | SUIT<br>(1+1) | SUIT<br>(1+1) | SUIT<br>(1+1) | SUIT<br>(1+1) | SUIT<br>(1+1) |
| BRÜT ALAN               | 103,07        | 104,62        | 110,34        | 111,77        | 110,67        | 110,15        | 104,76        | 115,11              | 160,99              | 121,85        | 129,36        | 125,66        | 122,72        | 121,17        | 109,34        | 88,31         |
|                         |               |               |               |               |               |               |               |                     |                     |               |               |               |               |               |               |               |
| ANTRE                   | 9,37          | 9,96          | 7,50          | 7,50          | 7,50          | 7,50          | 9,92          | 10,82               | 11,73               | 7,56          | 5,49          | 7,49          | 7,49          | 6,46          | 6,64          | 6,64          |
| SALON/SALON +<br>MUTFAK | 15,95         | 18,66         | 24,25         | 24,25         | 24,28         | 24,25         | 19,08         | 24,70               | 33,89               | 22,11         | 27,25         | 27,25         | 27,25         | 27,25         | 24,83         | 22,51         |
| MUTFAK                  | 5,77          | 5,57          | 7,98          | 7,98          | 7,98          | 7,94          | 6,62          |                     |                     | 6,21          | 7,91          | 7,93          | 7,93          | 7,91          |               |               |
| HOL                     |               | 3,37          | 3,37          | 3,37          | 3,37          | 3,37          | 3,37          |                     | 3,57                | 3,62          | 4,19          | 4,19          | 4,19          | 4,19          | 4,26          |               |
| GİYİNME ODASI           | 5,99          | 3,36          | 3,36          | 3,36          | 3,36          | 3,36          | 3,36          |                     | 5,22                | 5,21          | 5,22          | 5,22          | 5,22          | 5,21          | 4,66          | 3,46          |
| ODA                     | 12,66         | 12,67         | 12,67         | 12,67         | 12,67         | 12,67         | 12,67         | 14,74               | 12,67               | 12,67         | 12,67         | 12,67         | 12,67         | 12,66         | 12,65         | 11,88         |
| ODA                     |               |               |               |               |               |               |               | 9,15                | 8,48                |               |               |               |               |               |               |               |
| WC                      | 1,97          | 2,00          | 2,00          | 2,00          | 2,00          | 2,00          | 2,00          | 2,50                | 2,61                | 2,00          | 2,11          | 2,16          | 2,16          | 2,49          | 2,66          |               |
| BANYO                   | 5,68          | 5,57          | 5,57          | 5,57          | 5,57          | 5,57          | 5,57          | 4,39                | 5,32                | 5,58          | 5,58          | 5,81          | 5,81          | 5,58          | 5,32          | 3,68          |
| BALKON / TERAS          | 3,16          | 4,03          | 4,03          | 4,03          | 4,03          | 4,03          | 4,03          | 5,28                | 13,59               | 13,05         | 15,62         | 10,21         | 7,95          | 7,94          | 7,93          | 5,06          |
| NET ALAN TOPLAMI        | 60,55         | 65,19         | 70,73         | 70,73         | 70,76         | 70,69         | 66,62         | 71,58               | 97,08               | 78,01         | 86,04         | 82,93         | 80,67         | 79,69         | 68,95         | 53,23         |

## **RESIDENCE 6. KAT**

| DAIRE NO                | 101           | 102           | 103           | 104           | 105           | 106           | 107           | 108                 | 109                 | 110           | 111           | 112           | 113           | 114           | 115           | 116           |
|-------------------------|---------------|---------------|---------------|---------------|---------------|---------------|---------------|---------------------|---------------------|---------------|---------------|---------------|---------------|---------------|---------------|---------------|
| DAIRE TIPI              | SUIT<br>(1+1) | SUIT<br>(1+1) | SUIT<br>(1+1) | SUIT<br>(1+1) | SUIT<br>(1+1) | SUIT<br>(1+1) | SUIT<br>(1+1) | GRAND SUIT<br>(2+1) | GRAND SUIT<br>(2+1) | SUIT<br>(1+1) | SUIT<br>(1+1) | SUIT<br>(1+1) | SUIT<br>(1+1) | SUIT<br>(1+1) | SUIT<br>(1+1) | SUIT<br>(1+1) |
| BRÜT ALAN               | 102,84        | 104,08        | 109,97        | 109,45        | 109,46        | 109,56        | 104,64        | 115,21              | 156,70              | 119,13        | 129,96        | 136,73        | 137,23        | 125,51        | 108,33        | 88,21         |
|                         |               |               |               |               |               |               |               |                     |                     |               |               |               |               |               |               |               |
| ANTRE                   | 9,37          | 9,96          | 7,50          | 7,50          | 7,50          | 7,50          | 9,92          | 10,82               | 11,73               | 7,56          | 5,49          | 7,49          | 7,49          | 6,46          | 6,64          | 6,64          |
| SALON/SALON +<br>MUTFAK | 15,95         | 18,66         | 24,25         | 24,25         | 24,28         | 24,25         | 19,08         | 24,70               | 33,89               | 22,11         | 27,25         | 27,25         | 27,25         | 27,25         | 24,83         | 22,51         |
| MUTFAK                  | 5,77          | 5,57          | 7,98          | 7,98          | 7,98          | 7,94          | 6,62          |                     |                     | 6,21          | 7,91          | 7,93          | 7,93          | 7,91          |               |               |
| HOL                     |               | 3,37          | 3,37          | 3,37          | 3,37          | 3,37          | 3,37          |                     | 3,57                | 3,62          | 4,19          | 4,19          | 4,19          | 4,19          | 4,26          |               |
| GİYİNME ODASI           | 5,99          | 3,36          | 3,36          | 3,36          | 3,36          | 3,36          | 3,36          |                     | 5,22                | 5,21          | 5,22          | 5,22          | 5,22          | 5,21          | 4,66          | 3,46          |
| ODA                     | 12,66         | 12,67         | 12,67         | 12,67         | 12,67         | 12,67         | 12,67         | 14,74               | 12,67               | 12,67         | 12,67         | 12,67         | 12,67         | 12,66         | 12,65         | 11,88         |
| ODA                     |               |               |               |               |               |               |               | 9,15                | 8,48                |               |               |               |               |               |               |               |
| wc                      | 1,97          | 2,00          | 2,00          | 2,00          | 2,00          | 2,00          | 2,00          | 2,50                | 2,61                | 2,00          | 2,11          | 2,16          | 2,16          | 2,49          | 2,66          |               |
| BANYO                   | 5,68          | 5,57          | 5,57          | 5,57          | 5,57          | 5,57          | 5,57          | 4,39                | 5,32                | 5,58          | 5,58          | 5,81          | 5,81          | 5,58          | 5,32          | 3,68          |
| BALKON / TERAS          | 3,16          | 4,03          | 4,03          | 4,03          | 4,03          | 4,03          | 4,03          | 5,28                | 13,58               | 13,03         | 16,03         | 19,02         | 19,26         | 10,71         | 7,94          | 5,08          |
| NET ALAN TOPLAMI        | 60,55         | 65,19         | 70,73         | 70,73         | 70,76         | 70,69         | 66,62         | 71,58               | 97,07               | 77,99         | 86,45         | 91,74         | 91,98         | 82,46         | 68,96         | 53,25         |