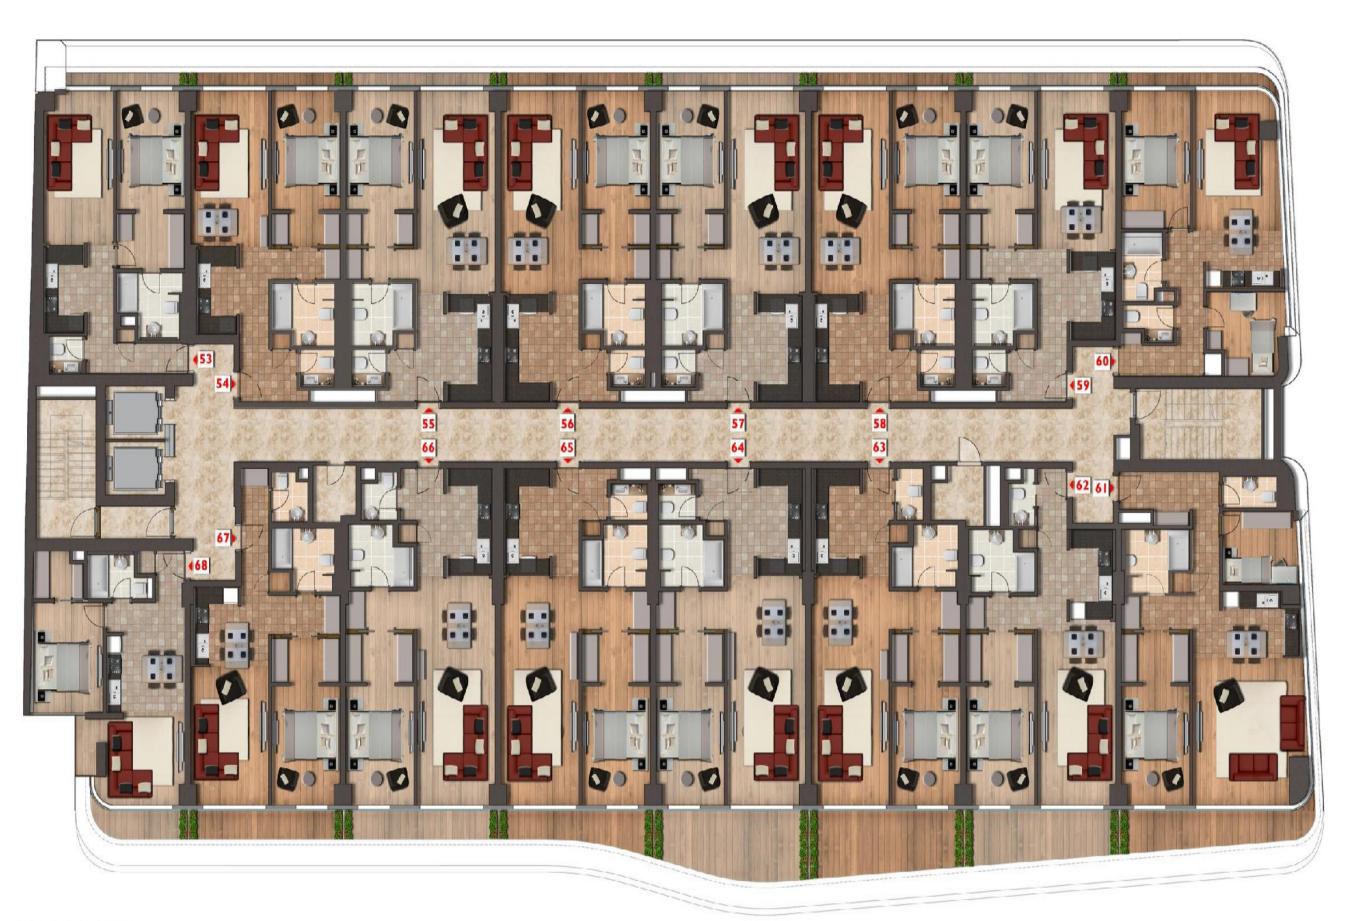

# **RESIDENCE 5. KAT**

| DAİRE NO                | 85            | 86            | 87            | 88            | 89            | 90            | 91            | 92                  | 93                  | 94            | 95            | 96            | 97            | 98            | 99            | 100           |
|-------------------------|---------------|---------------|---------------|---------------|---------------|---------------|---------------|---------------------|---------------------|---------------|---------------|---------------|---------------|---------------|---------------|---------------|
| DAIRE TIPI              | SUIT<br>(1+1) | SUIT<br>(1+1) | SUIT<br>(1+1) | SUIT<br>(1+1) | SUIT<br>(1+1) | SUIT<br>(1+1) | SUIT<br>(1+1) | GRAND SUIT<br>(2+1) | GRAND SUIT<br>(2+1) | SUIT<br>(1+1) | SUIT<br>(1+1) | SUIT<br>(1+1) | SUIT<br>(1+1) | SUIT<br>(1+1) | SUIT<br>(1+1) | SUIT<br>(1+1) |
| BRÜT ALAN               | 103,07        | 104,62        | 110,34        | 111,77        | 110,67        | 110,15        | 104,76        | 115,11              | 160,99              | 121,85        | 129,36        | 125,66        | 122,72        | 121,17        | 109,34        | 88,31         |
|                         |               |               |               |               |               |               |               |                     |                     |               |               |               |               |               |               |               |
| ANTRE                   | 9,37          | 9,96          | 7,50          | 7,50          | 7,50          | 7,50          | 9,92          | 10,82               | 11,73               | 7,56          | 5,49          | 7,49          | 7,49          | 6,46          | 6,64          | 6,64          |
| SALON/SALON +<br>MUTFAK | 15,95         | 18,66         | 24,25         | 24,25         | 24,28         | 24,25         | 19,08         | 24,70               | 33,89               | 22,11         | 27,25         | 27,25         | 27,25         | 27,25         | 24,83         | 22,51         |
| MUTFAK                  | 5,77          | 5,57          | 7,98          | 7,98          | 7,98          | 7,94          | 6,62          |                     |                     | 6,21          | 7,91          | 7,93          | 7,93          | 7,91          |               |               |
| HOL                     |               | 3,37          | 3,37          | 3,37          | 3,37          | 3,37          | 3,37          |                     | 3,57                | 3,62          | 4,19          | 4,19          | 4,19          | 4,19          | 4,26          |               |
| GİYİNME ODASI           | 5,99          | 3,36          | 3,36          | 3,36          | 3,36          | 3,36          | 3,36          |                     | 5,22                | 5,21          | 5,22          | 5,22          | 5,22          | 5,21          | 4,66          | 3,46          |
| ODA                     | 12,66         | 12,67         | 12,67         | 12,67         | 12,67         | 12,67         | 12,67         | 14,74               | 12,67               | 12,67         | 12,67         | 12,67         | 12,67         | 12,66         | 12,65         | 11,88         |
| ODA                     |               |               |               |               |               |               |               | 9,15                | 8,48                |               |               |               |               |               |               |               |
| WC                      | 1,97          | 2,00          | 2,00          | 2,00          | 2,00          | 2,00          | 2,00          | 2,50                | 2,61                | 2,00          | 2,11          | 2,16          | 2,16          | 2,49          | 2,66          |               |
| BANYO                   | 5,68          | 5,57          | 5,57          | 5,57          | 5,57          | 5,57          | 5,57          | 4,39                | 5,32                | 5,58          | 5,58          | 5,81          | 5,81          | 5,58          | 5,32          | 3,68          |
| BALKON / TERAS          | 3,16          | 4,03          | 4,03          | 4,03          | 4,03          | 4,03          | 4,03          | 5,28                | 13,59               | 13,05         | 15,62         | 10,21         | 7,95          | 7,94          | 7,93          | 5,06          |
| NET ALAN TOPLAMI        | 60,55         | 65,19         | 70,73         | 70,73         | 70,76         | 70,69         | 66,62         | 71,58               | 97,08               | 78,01         | 86,04         | 82,93         | 80,67         | 79,69         | 68,95         | 53,23         |

## **RESIDENCE 6. KAT**

| DAIRE NO                | 101           | 102           | 103           | 104           | 105           | 106           | 107           | 108                 | 109                 | 110           | 111           | 112           | 113           | 114           | 115           | 116           |
|-------------------------|---------------|---------------|---------------|---------------|---------------|---------------|---------------|---------------------|---------------------|---------------|---------------|---------------|---------------|---------------|---------------|---------------|
| DAIRE TIPI              | SUIT<br>(1+1) | SUIT<br>(1+1) | SUIT<br>(1+1) | SUIT<br>(1+1) | SUIT<br>(1+1) | SUIT<br>(1+1) | SUIT<br>(1+1) | GRAND SUIT<br>(2+1) | GRAND SUIT<br>(2+1) | SUIT<br>(1+1) | SUIT<br>(1+1) | SUIT<br>(1+1) | SUIT<br>(1+1) | SUIT<br>(1+1) | SUIT<br>(1+1) | SUIT<br>(1+1) |
| BRÜT ALAN               | 102,84        | 104,08        | 109,97        | 109,45        | 109,46        | 109,56        | 104,64        | 115,21              | 156,70              | 119,13        | 129,96        | 136,73        | 137,23        | 125,51        | 108,33        | 88,21         |
|                         |               |               |               |               |               |               |               |                     |                     |               |               |               |               |               |               |               |
| ANTRE                   | 9,37          | 9,96          | 7,50          | 7,50          | 7,50          | 7,50          | 9,92          | 10,82               | 11,73               | 7,56          | 5,49          | 7,49          | 7,49          | 6,46          | 6,64          | 6,64          |
| SALON/SALON +<br>MUTFAK | 15,95         | 18,66         | 24,25         | 24,25         | 24,28         | 24,25         | 19,08         | 24,70               | 33,89               | 22,11         | 27,25         | 27,25         | 27,25         | 27,25         | 24,83         | 22,51         |
| MUTFAK                  | 5,77          | 5,57          | 7,98          | 7,98          | 7,98          | 7,94          | 6,62          |                     |                     | 6,21          | 7,91          | 7,93          | 7,93          | 7,91          |               |               |
| HOL                     |               | 3,37          | 3,37          | 3,37          | 3,37          | 3,37          | 3,37          |                     | 3,57                | 3,62          | 4,19          | 4,19          | 4,19          | 4,19          | 4,26          |               |
| GİYİNME ODASI           | 5,99          | 3,36          | 3,36          | 3,36          | 3,36          | 3,36          | 3,36          |                     | 5,22                | 5,21          | 5,22          | 5,22          | 5,22          | 5,21          | 4,66          | 3,46          |
| ODA                     | 12,66         | 12,67         | 12,67         | 12,67         | 12,67         | 12,67         | 12,67         | 14,74               | 12,67               | 12,67         | 12,67         | 12,67         | 12,67         | 12,66         | 12,65         | 11,88         |
| ODA                     |               |               |               |               |               |               |               | 9,15                | 8,48                |               |               |               |               |               |               |               |
| wc                      | 1,97          | 2,00          | 2,00          | 2,00          | 2,00          | 2,00          | 2,00          | 2,50                | 2,61                | 2,00          | 2,11          | 2,16          | 2,16          | 2,49          | 2,66          |               |
| BANYO                   | 5,68          | 5,57          | 5,57          | 5,57          | 5,57          | 5,57          | 5,57          | 4,39                | 5,32                | 5,58          | 5,58          | 5,81          | 5,81          | 5,58          | 5,32          | 3,68          |
| BALKON / TERAS          | 3,16          | 4,03          | 4,03          | 4,03          | 4,03          | 4,03          | 4,03          | 5,28                | 13,58               | 13,03         | 16,03         | 19,02         | 19,26         | 10,71         | 7,94          | 5,08          |
| NET ALAN TOPLAMI        | 60,55         | 65,19         | 70,73         | 70,73         | 70,76         | 70,69         | 66,62         | 71,58               | 97,07               | 77,99         | 86,45         | 91,74         | 91,98         | 82,46         | 68,96         | 53,25         |