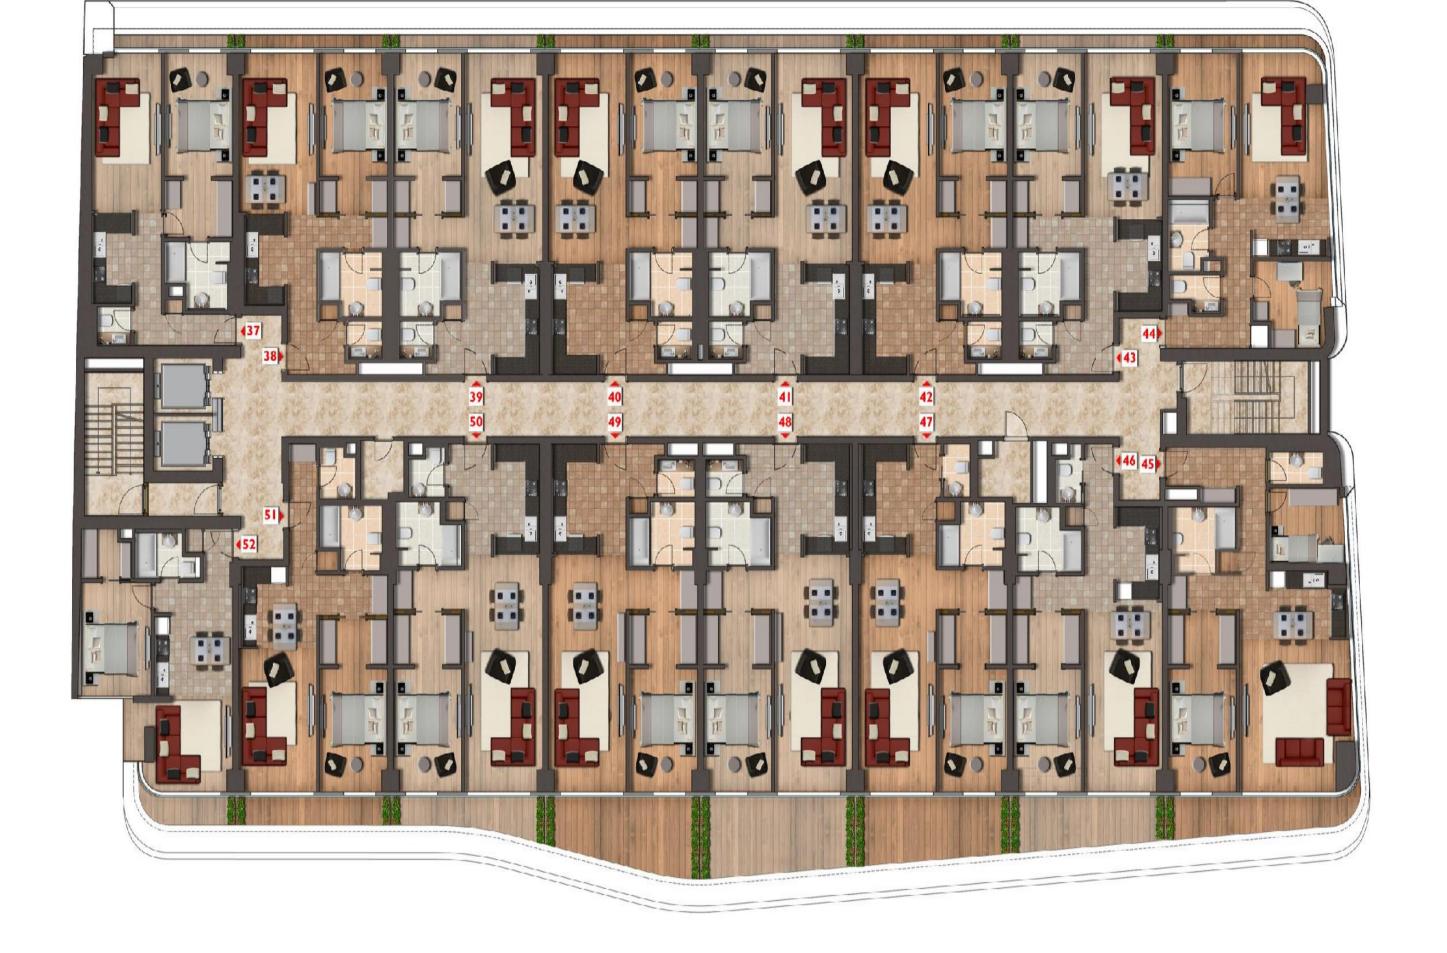

## **RESIDENCE 3. KAT**

| DAIRE NO                | 53            | 54            | 55            | 56            | 57            | 58            | 59            | 60                  | 61                  | 62            | 63            | 64            | 65            | 66            | 67            | 68            |
|-------------------------|---------------|---------------|---------------|---------------|---------------|---------------|---------------|---------------------|---------------------|---------------|---------------|---------------|---------------|---------------|---------------|---------------|
| DAIRE TIPI              | SUIT<br>(1+1) | SUIT<br>(1+1) | SUIT<br>(1+1) | SUIT<br>(1+1) | SUIT<br>(1+1) | SUIT<br>(1+1) | SUIT<br>(1+1) | GRAND SUIT<br>(2+1) | GRAND SUIT<br>(2+1) | SUIT<br>(1+1) | SUIT<br>(1+1) | SUIT<br>(1+1) | SUIT<br>(1+1) | SUIT<br>(1+1) | SUIT<br>(1+1) | SUIT<br>(1+1) |
| BRÜT ALAN               | 102,50        | 103,97        | 110,53        | 110,56        | 110,38        | 110,46        | 105,01        | 115,58              | 157,34              | 119,72        | 129,71        | 133,49        | 124,40        | 121,76        | 108,87        | 88,56         |
|                         |               |               |               |               |               |               |               |                     |                     |               |               |               |               |               |               |               |
| ANTRE                   | 9,37          | 9,96          | 7,50          | 7,50          | 7,50          | 7,50          | 9,92          | 10,82               | 11,73               | 7,56          | 5,49          | 7,49          | 7,49          | 6,46          | 6,64          | 6,64          |
| SALON/SALON +<br>MUTFAK | 15,95         | 18,66         | 24,25         | 24,25         | 24,28         | 24,25         | 19,08         | 24,70               | 33,89               | 22,11         | 27,25         | 27,25         | 27,25         | 27,25         | 24,83         | 22,51         |
| MUTFAK                  | 5,77          | 5,57          | 7,98          | 7,98          | 7,98          | 7,94          | 6,62          |                     |                     | 6,21          | 7,91          | 7,93          | 7,93          | 7,91          |               |               |
| HOL                     |               | 3,37          | 3,37          | 3,37          | 3,37          | 3,37          | 3,37          |                     | 3,57                | 3,62          | 4,19          | 4,19          | 4,19          | 4,19          | 4,26          |               |
| GİYİNME ODASI           | 5,99          | 3,36          | 3,36          | 3,36          | 3,36          | 3,36          | 3,36          |                     | 5,22                | 5,21          | 5,22          | 5,22          | 5,22          | 5,21          | 4,66          | 3,46          |
| ODA                     | 12,66         | 12,67         | 12,67         | 12,67         | 12,67         | 12,67         | 12,67         | 14,74               | 12,67               | 12,67         | 12,67         | 12,67         | 12,67         | 12,66         | 12,65         | 11,88         |
| ODA                     |               |               |               |               |               |               |               | 9,15                | 8,48                |               |               |               |               |               |               |               |
| wc                      | 1,97          | 2,00          | 2,00          | 2,00          | 2,00          | 2,00          | 2,00          | 2,50                | 2,61                | 2,00          | 2,11          | 2,16          | 2,16          | 2,49          | 2,66          |               |
| BANYO                   | 5,68          | 5,57          | 5,57          | 5,57          | 5,57          | 5,57          | 5,57          | 4,39                | 5,32                | 5,58          | 5,58          | 5,81          | 5,81          | 5,58          | 5,32          | 3,68          |
| BALKON / TERAS          | 3,16          | 4,03          | 4,03          | 4,03          | 4,03          | 4,03          | 4,03          | 5,28                | 13,68               | 12,87         | 15,87         | 16,37         | 8,86          | 7,80          | 7,78          | 4,98          |
| NET ALAN TOPLAMI        | 60,55         | 65,19         | 70,73         | 70,73         | 70,76         | 70,69         | 66,62         | 71,58               | 97,17               | 77,83         | 86,29         | 89,09         | 81,58         | 79,55         | 68,80         | 53,15         |

# **RESIDENCE 4. KAT**

| DAİRE NO                | 69            | 70            | 71            | 72                     | 73            | 74            | 75            | 76                  | 77                  | 78            | 79            | 80            | 81            | 82            | 83            | 84            |
|-------------------------|---------------|---------------|---------------|------------------------|---------------|---------------|---------------|---------------------|---------------------|---------------|---------------|---------------|---------------|---------------|---------------|---------------|
| DAİRE TİPİ              | SUIT<br>(1+1) | SUIT<br>(1+1) | SUIT<br>(1+1) | SUIT<br>( <b>1</b> +1) | SUIT<br>(1+1) | SUIT<br>(1+1) | SUIT<br>(1+1) | GRAND SUIT<br>(2+1) | GRAND SUIT<br>(2+1) | SUIT<br>(1+1) | SUIT<br>(1+1) | SUIT<br>(1+1) | SUIT<br>(1+1) | SUIT<br>(1+1) | SUIT<br>(1+1) | SUIT<br>(1+1) |
| BRÜT ALAN               | 102,98        | 103,94        | 110,23        | 110,26                 | 109,96        | 110,03        | 104,56        | 115,26              | 156,71              | 119,33        | 130,69        | 136,12        | 129,10        | 121,62        | 109,11        | 88,92         |
|                         |               |               |               |                        |               |               |               |                     |                     |               |               |               |               |               |               |               |
| ANTRE                   | 9,37          | 9,96          | 7,50          | 7,50                   | 7,50          | 7,50          | 9,92          | 10,82               | 11,73               | 7,56          | 5,49          | 7,49          | 7,49          | 6,46          | 6,64          | 6,64          |
| SALON/SALON +<br>MUTFAK | 15,95         | 18,66         | 24,25         | 24,25                  | 24,28         | 24,25         | 19,08         | 24,70               | 33,89               | 22,11         | 27,25         | 27,25         | 27,25         | 27,25         | 24,83         | 22,51         |
| MUTFAK                  | 5,77          | 5,57          | 7,98          | 7,98                   | 7,98          | 7,94          | 6,62          |                     |                     | 6,21          | 7,91          | 7,93          | 7,93          | 7,91          |               |               |
| HOL                     |               | 3,37          | 3,37          | 3,37                   | 3,37          | 3,37          | 3,37          |                     | 3,57                | 3,62          | 4,19          | 4,19          | 4,19          | 4,19          | 4,26          |               |
| GİYİNME ODASI           | 5,99          | 3,36          | 3,36          | 3,36                   | 3,36          | 3,36          | 3,36          |                     | 5,22                | 5,21          | 5,22          | 5,22          | 5,22          | 5,21          | 4,66          | 3,46          |
| ODA                     | 12,66         | 12,67         | 12,67         | 12,67                  | 12,67         | 12,67         | 12,67         | 14,74               | 12,67               | 12,67         | 12,67         | 12,67         | 12,67         | 12,66         | 12,65         | 11,88         |
| ODA                     |               |               |               |                        |               |               |               | 9,15                | 8,48                |               |               |               |               |               |               |               |
| wc                      | 1,97          | 2,00          | 2,00          | 2,00                   | 2,00          | 2,00          | 2,00          | 2,50                | 2,61                | 2,00          | 2,11          | 2,16          | 2,16          | 2,49          | 2,66          |               |
| BANYO                   | 5,68          | 5,57          | 5,57          | 5,57                   | 5,57          | 5,57          | 5,57          | 4,39                | 5,32                | 5,58          | 5,58          | 5,81          | 5,81          | 5,58          | 5,32          | 3,68          |
| BALKON / TERAS          | 3,16          | 4,03          | 4,03          | 4,03                   | 4,03          | 4,03          | 4,03          | 5,28                | 11,62               | 11,52         | 14,51         | 7,13          | 11,36         | 6,50          | 6,44          | 4,11          |
| NET ALAN TOPLAMI        | 60,55         | 65,19         | 70,73         | 70,73                  | 70,76         | 70,69         | 66,62         | 71,58               | 95,11               | 76,48         | 84,93         | 79,85         | 84,08         | 78,25         | 67,46         | 52,28         |