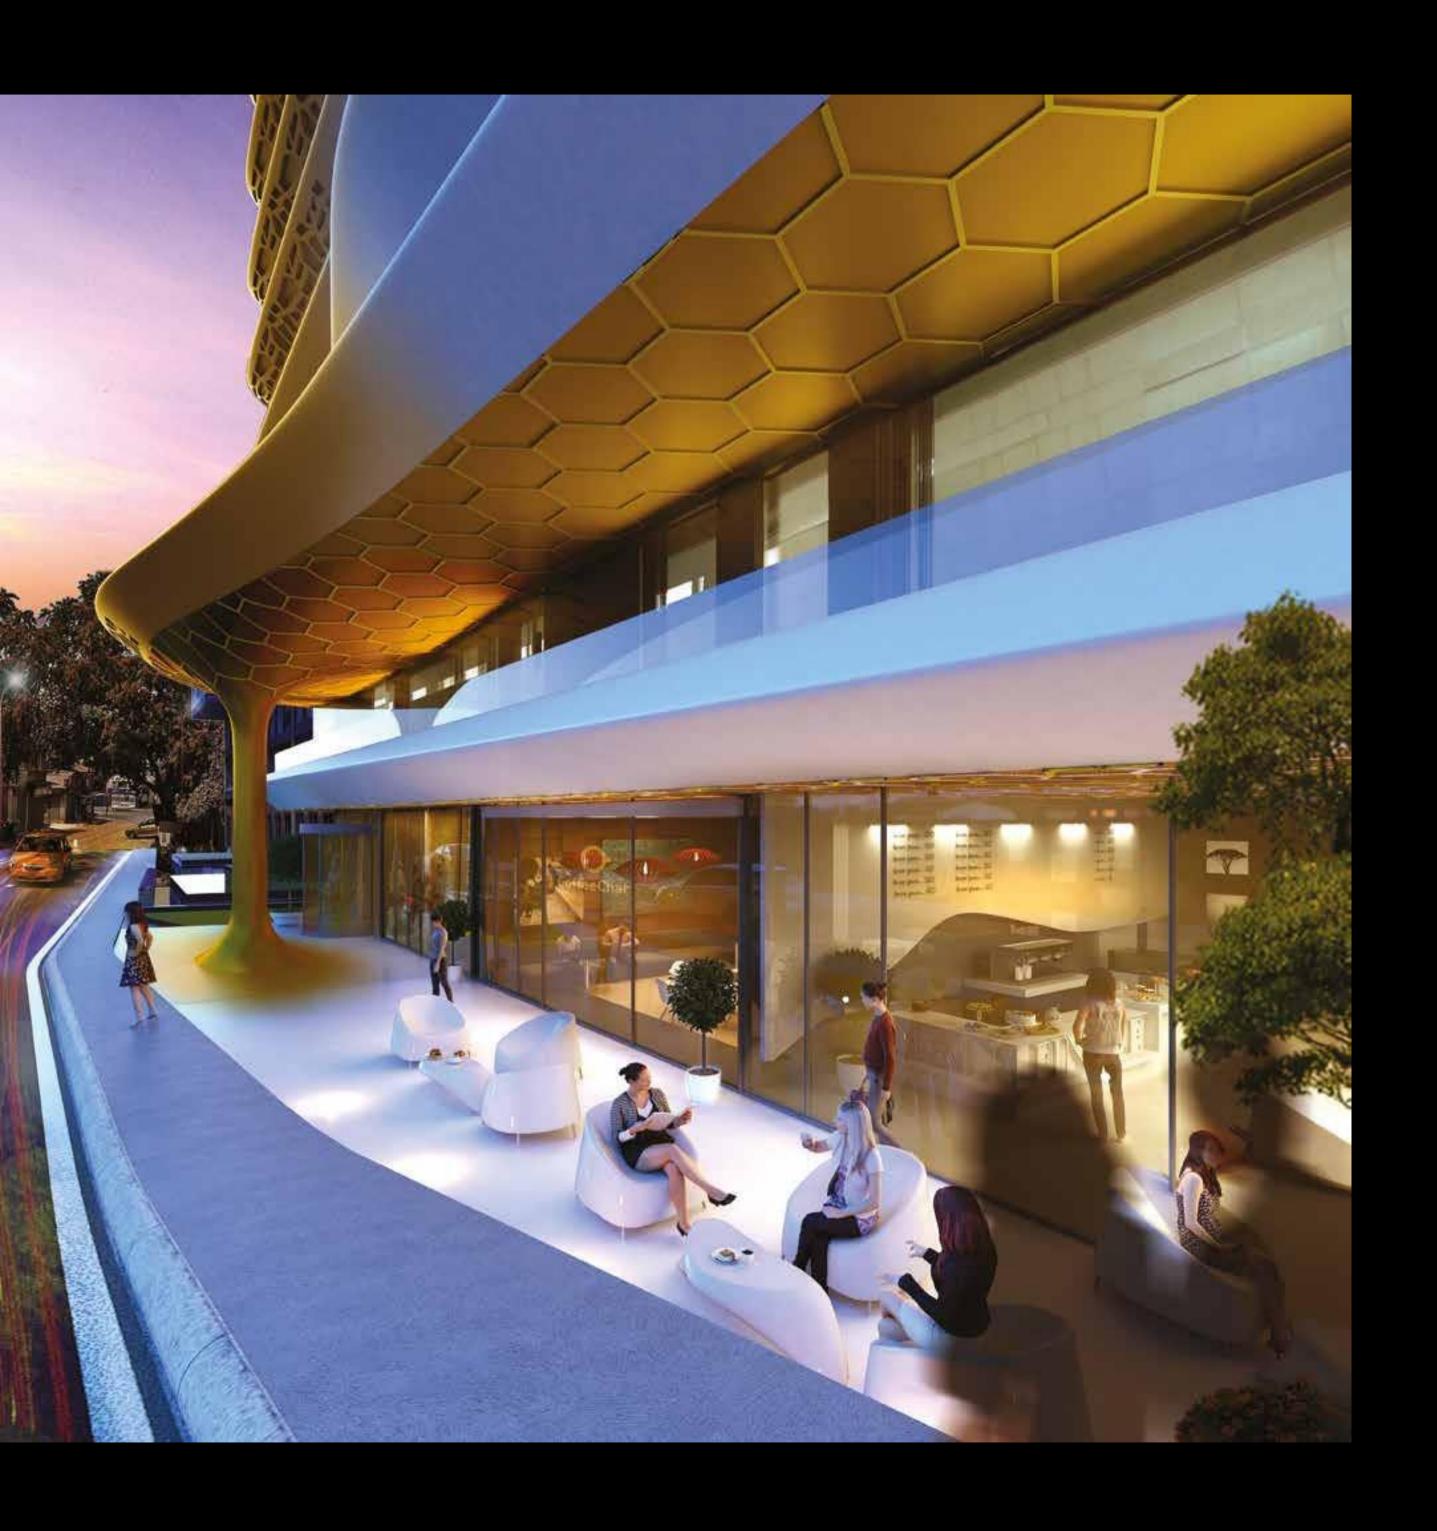

THE WORLD'S COOLEST SHOPPING STREET

RIGHT NEXT DOOR

# İSTİKLAL STREET

This street, stretching 1,650 meters from Taksim Square to the Tünel, is well known and loved by Istanbulites. İstiklal is crowded and lively both day and night, and is the place to go in Istanbul for shopping, dining, and entertainment—from clothing stores to book shops, from art galleries to gourmet restaurants and chic cafes, from cinemas to theaters, and nostalgic shops.