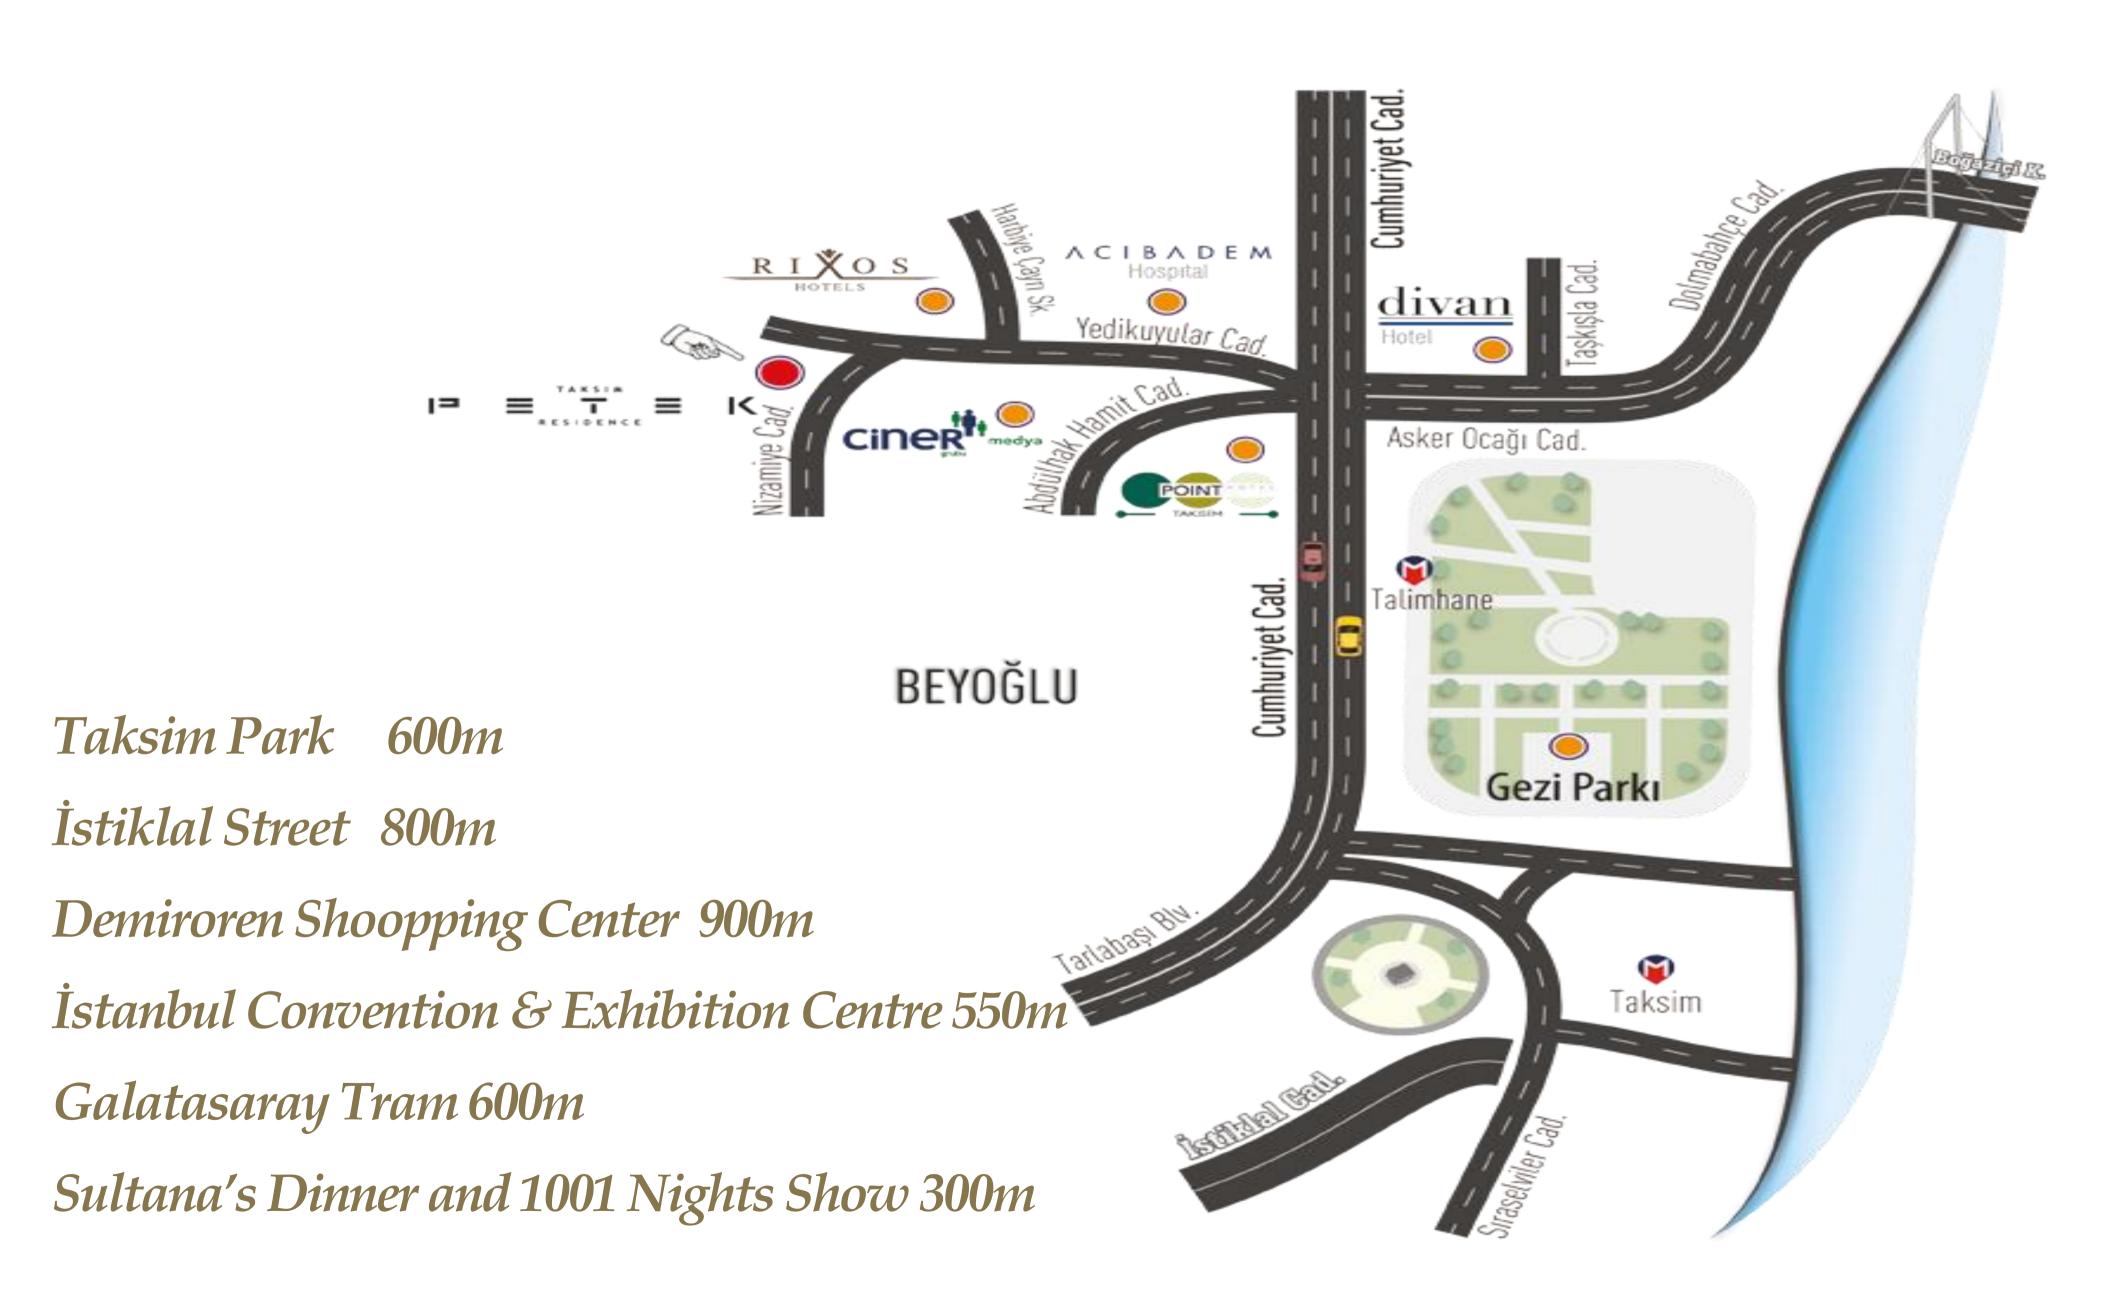

# İSTİKLAL STREET

This street, stretching 1,650 meters from Taksim Square to the Tünel, is well known and loved by Istanbulites. İstiklal is crowded and lively both day and night, and is the place to go in Istanbul for shopping, dining, and entertainment—from clothing stores to book shops, from art galleries to gourmet restaurants and chic cafes, from cinemas to theaters, and nostalgic shops.

WHEREVER YOU ARE IN THE CITY,
GET TO TAKSIM EASILY BY SEA!

GO FROM ONE END OF THE CITY TO TAKSİM AS QUICKLY AND EASILY AS POSSIBLE!

ENJOY THE NOSTALGIC TRAM, SYMBOL OF BEYOĞLU, USED BY MILLIONS OVER THE YEARS

## TAKSİM, AS EXCITING AND BEAUTIFUL AS EVER

Taksim takes its name from the old Taksim Maksemi, where the water for the Gala- ta-Beyoğlu area was distributed. The Monument of the Republic, İstiklal Street, and its environs are the most popular meeting places in Istanbul. Taksim is a must-see for locals and foreigners visiting Istanbul. Abuzz with activity 24 hours a day, 7 days a week, Taksim is the beating heart of the city.