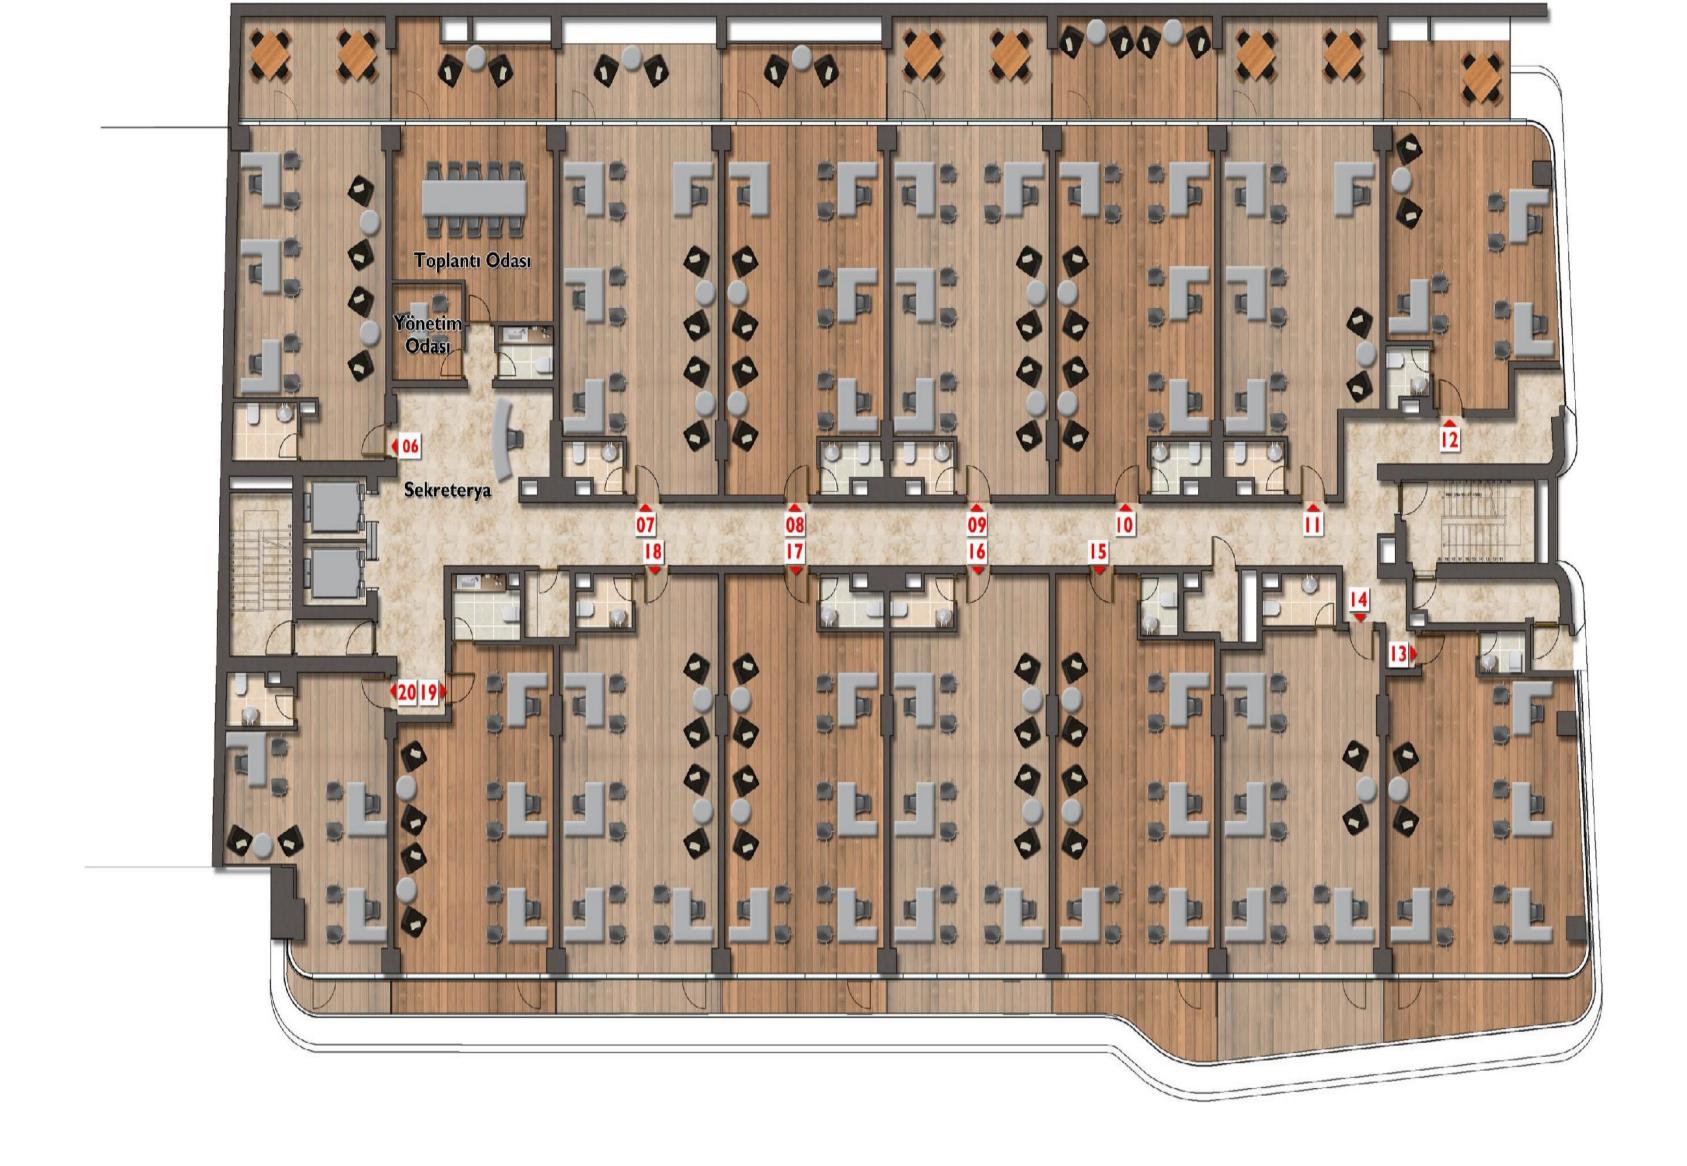

# **OFFICES**

Meeting Rooms
Management Rooms
Consultation
Secretary Departments
Consierge Services

THE MOST TALKED-ABOUT PROJECT LOCATED RIGHT AT THE CENTER OF ISTANBUL'S BUSINESS DISTRICT

#### PETEK HAS THOUGHT OF EVEN THE SMALLEST DETAILS FOR YOU

Taksim Petek Residence is at your command with all kinds of equipment, meeting room\* with every device imaginable, luxurious executive suite, an information desk, a secretarial department, and concierge services.

# **OFIS KATI**

| OFIS NO          | 6      | 7      | 8      | 9      | 10     | 11     | 12     | 13     | 14     | 15     | 16     | 17     | 18     | 19     | 20    |
|------------------|--------|--------|--------|--------|--------|--------|--------|--------|--------|--------|--------|--------|--------|--------|-------|
| BRÜT ALAN        | 126,40 | 132,72 | 130,75 | 132,28 | 132,27 | 126,79 | 123,69 | 142,17 | 128,70 | 129,65 | 126,71 | 126,74 | 125,22 | 110,16 | 91,71 |
|                  |        |        |        |        |        |        |        |        |        |        |        |        |        |        |       |
| OFIS             | 55,80  | 66,75  | 66,75  | 66,75  | 66,75  | 62,51  | 51,30  | 72,59  | 65,33  | 71,11  | 72,59  | 72,58  | 71,70  | 58,14  | 44,91 |
| wc               | 4,74   | 3,43   | 3,50   | 3,50   | 3,43   | 3,44   | 3,03   | 2,47   | 4,46   | 2,91   | 3,58   | 3,58   | 3,43   | 5,46   | 4,06  |
| BALKON / TERAS   | 18,83  | 15,21  | 15,21  | 20,39  | 20,40  | 20,40  | 11,83  | 14,31  | 15,50  | 11,84  | 7,81   | 7,81   | 7,80   | 7,80   | 4,98  |
| NET ALAN TOPLAMI | 79,37  | 85,39  | 85,46  | 90,64  | 90,58  | 86,35  | 66,16  | 89,37  | 85,29  | 85,86  | 83,98  | 83,97  | 82,93  | 71,40  | 53,95 |