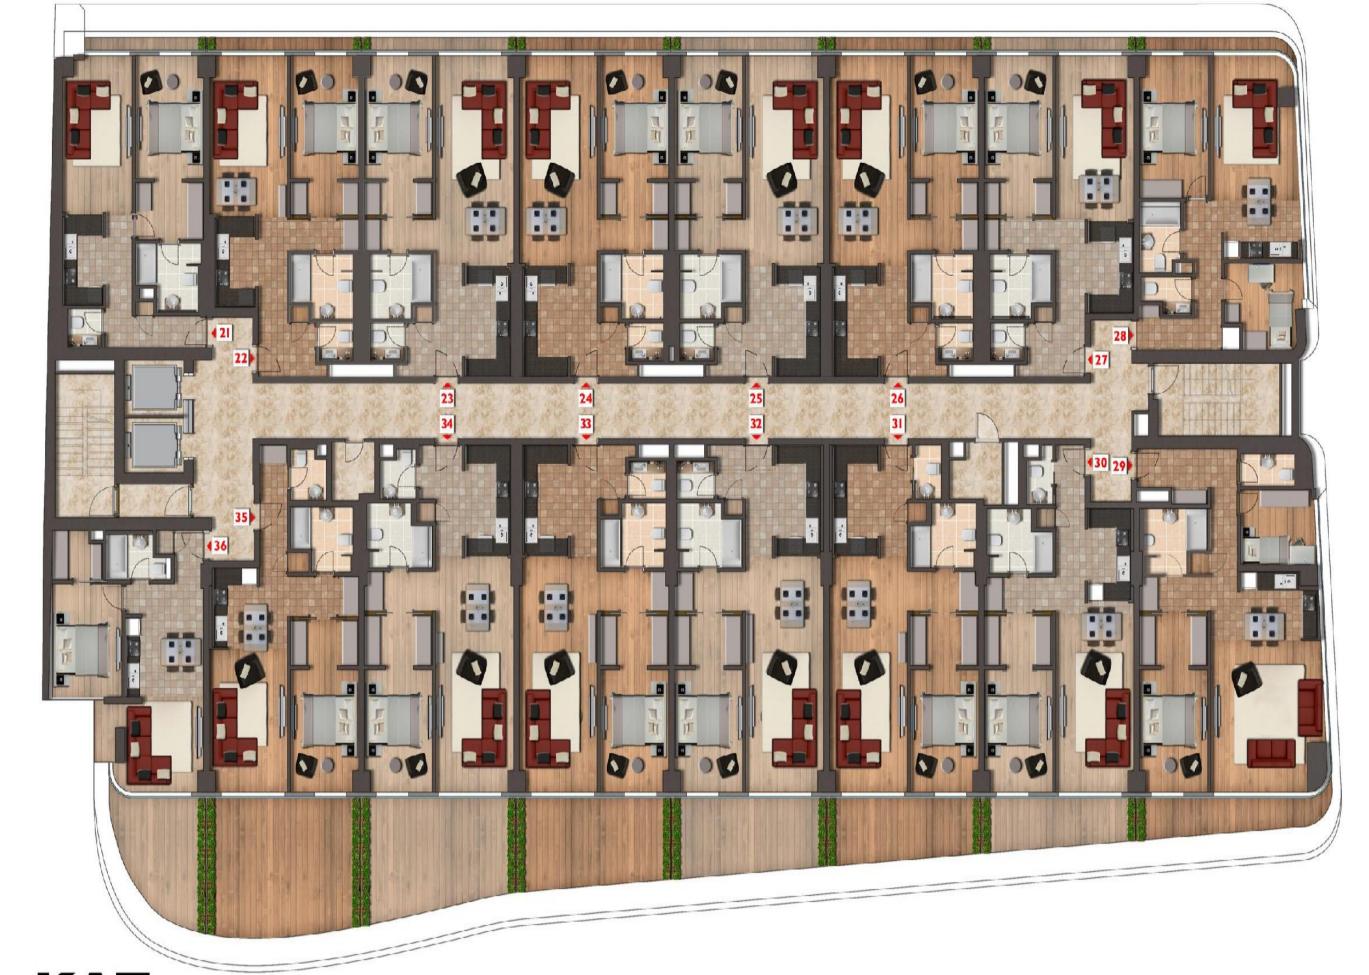

#### **RESIDENCE 1. KAT**

| DAİRE NO                | 21            | 22            | 23            | 24            | 25            | 26            | 27            | 28                  | 29                  | 30            | 31            | 32            | 33            | 34            | 35            | 36            |
|-------------------------|---------------|---------------|---------------|---------------|---------------|---------------|---------------|---------------------|---------------------|---------------|---------------|---------------|---------------|---------------|---------------|---------------|
| DAIRE TIPI              | SUIT<br>(1+1) | SUIT<br>(1+1) | SUIT<br>(1+1) | SUIT<br>(1+1) | SUIT<br>(1+1) | SUIT<br>(1+1) | SUIT<br>(1+1) | GRAND SUIT<br>(2+1) | GRAND SUIT<br>(2+1) | SUIT<br>(1+1) | SUIT<br>(1+1) | SUIT<br>(1+1) | SUIT<br>(1+1) | SUIT<br>(1+1) | SUIT<br>(1+1) | SUIT<br>(1+1) |
| BRÜT ALAN               | 103,91        | 104,61        | 110,30        | 110,28        | 112,15        | 110,65        | 105,47        | 116,17              | 156,10              | 118,35        | 129,13        | 135,66        | 140,87        | 145,27        | 139,14        | 104,03        |
|                         |               |               |               |               |               |               |               |                     |                     |               |               |               |               |               |               |               |
| ANTRE                   | 9,37          | 9,96          | 7,50          | 7,50          | 7,50          | 7,50          | 9,92          | 10,82               | 11,73               | 7,56          | 5,49          | 7,49          | 7,49          | 6,46          | 6,64          | 6,64          |
| SALON/SALON +<br>MUTFAK | 15,95         | 18,66         | 24,25         | 24,25         | 24,28         | 24,25         | 19,08         | 24,70               | 33,89               | 22,11         | 27,25         | 27,25         | 27,25         | 27,25         | 24,83         | 22,51         |
| MUTFAK                  | 5,77          | 5,57          | 7,98          | 7,98          | 7,98          | 7,94          | 6,62          |                     |                     | 6,21          | 7,91          | 7,93          | 7,93          | 7,91          |               |               |
| HOL                     |               | 3,37          | 3,37          | 3,37          | 3,37          | 3,37          | 3,37          |                     | 3,57                | 3,62          | 4,19          | 4,19          | 4,19          | 4,19          | 4,26          |               |
| GIYINME ODASI           | 5,99          | 3,36          | 3,36          | 3,36          | 3,36          | 3,36          | 3,36          |                     | 5,22                | 5,21          | 5,22          | 5,22          | 5,22          | 5,21          | 4,66          | 3,46          |
| ODA                     | 12,66         | 12,67         | 12,67         | 12,67         | 12,67         | 12,67         | 12,67         | 14,74               | 12,67               | 12,67         | 12,67         | 12,67         | 12,67         | 12,66         | 12,65         | 11,88         |
| ODA                     |               |               |               |               |               |               |               | 9,15                | 8,48                |               |               |               |               |               |               |               |
| WC                      | 1,97          | 2,00          | 2,00          | 2,00          | 2,00          | 2,00          | 2,00          | 2,50                | 2,61                | 2,00          | 2,11          | 2,16          | 2,16          | 2,49          | 2,66          |               |
| BANYO                   | 5,68          | 5,57          | 5,57          | 5,57          | 5,57          | 5,57          | 5,57          | 4,39                | 5,32                | 5,58          | 5,58          | 5,81          | 5,81          | 5,58          | 5,32          | 3,68          |
| BALKON / TERAS          | 3,16          | 4,03          | 4,03          | 4,03          | 4,03          | 4,03          | 4,03          | 5,29                | 12,77               | 12,40         | 15,40         | 18,38         | 21,38         | 26,72         | 32,69         | 16,38         |
| NET ALAN TOPLAMI        | 60,55         | 65,19         | 70,73         | 70,73         | 70,76         | 70,69         | 66,62         | 71,59               | 96,26               | 77,36         | 85,82         | 91,10         | 94,10         | 98,47         | 93,71         | 64,55         |

## **RESIDENCE 2. KAT**

| DAÎRE NO                | 37            | 38            | 39            | 40            | 41            | 42            | 43            | 44                  | 45                  | 46            | 47            | 48            | 49            | 50            | 51            | 52            |
|-------------------------|---------------|---------------|---------------|---------------|---------------|---------------|---------------|---------------------|---------------------|---------------|---------------|---------------|---------------|---------------|---------------|---------------|
| DAIRE TIPI              | SUIT<br>(1+1) | SUIT<br>(1+1) | SUIT<br>(1+1) | SUIT<br>(1+1) | SUIT<br>(1+1) | SUIT<br>(1+1) | SUIT<br>(1+1) | GRAND SUIT<br>(2+1) | GRAND SUIT<br>(2+1) | SUIT<br>(1+1) | SUIT<br>(1+1) | SUIT<br>(1+1) | SUIT<br>(1+1) | SUIT<br>(1+1) | SUIT<br>(1+1) | SUIT<br>(1+1) |
| BRÜT ALAN               | 102,59        | 104,19        | 109,92        | 110,06        | 110,23        | 110,39        | 105,29        | 115,39              | 156,74              | 119,18        | 131,50        | 136,92        | 133,58        | 122,44        | 108,11        | 87,91         |
|                         |               |               |               |               |               |               |               |                     |                     |               |               |               |               |               |               |               |
| ANTRE                   | 9,37          | 9,96          | 7,50          | 7,50          | 7,50          | 7,50          | 9,92          | 10,82               | 11,73               | 7,56          | 5,49          | 7,49          | 7,49          | 6,46          | 6,64          | 6,64          |
| SALON/SALON +<br>MUTFAK | 15,95         | 18,66         | 24,25         | 24,25         | 24,28         | 24,25         | 19,08         | 24,70               | 33,89               | 22,11         | 27,25         | 27,25         | 27,25         | 27,25         | 24,83         | 22,51         |
| MUTFAK                  | 5,77          | 5,57          | 7,98          | 7,98          | 7,98          | 7,94          | 6,62          |                     |                     | 6,21          | 7,91          | 7,93          | 7,93          | 7,91          |               |               |
| HOL                     |               | 3,37          | 3,37          | 3,37          | 3,37          | 3,37          | 3,37          |                     | 3,57                | 3,62          | 4,19          | 4,19          | 4,19          | 4,19          | 4,26          |               |
| GİYİNME ODASI           | 5,99          | 3,36          | 3,36          | 3,36          | 3,36          | 3,36          | 3,36          |                     | 5,22                | 5,21          | 5,22          | 5,22          | 5,22          | 5,21          | 4,66          | 3,46          |
| ODA                     | 12,66         | 12,67         | 12,67         | 12,67         | 12,67         | 12,67         | 12,67         | 14,74               | 12,67               | 12,67         | 12,67         | 12,67         | 12,67         | 12,66         | 12,65         | 11,88         |
| ODA                     |               |               |               |               |               |               |               | 9,15                | 8,48                |               |               |               |               |               |               |               |
| wc                      | 1,97          | 2,00          | 2,00          | 2,00          | 2,00          | 2,00          | 2,00          | 2,50                | 2,61                | 2,00          | 2,11          | 2,16          | 2,16          | 2,49          | 2,66          |               |
| BANYO                   | 5,68          | 5,57          | 5,57          | 5,57          | 5,57          | 5,57          | 5,57          | 4,39                | 5,32                | 5,58          | 5,58          | 5,81          | 5,81          | 5,58          | 5,32          | 3,68          |
| BALKON / TERAS          | 3,16          | 4,03          | 4,03          | 4,03          | 4,03          | 4,03          | 4,03          | 5,28                | 13,14               | 12,69         | 15,69         | 18,67         | 16,73         | 8,82          | 7,70          | 4,93          |
| NET ALAN TOPLAMI        | 60,55         | 65,19         | 70,73         | 70,73         | 70,76         | 70,69         | 66,62         | 71,58               | 96,63               | 77,65         | 86,11         | 91,39         | 89,45         | 80,57         | 68,72         | 53,10         |