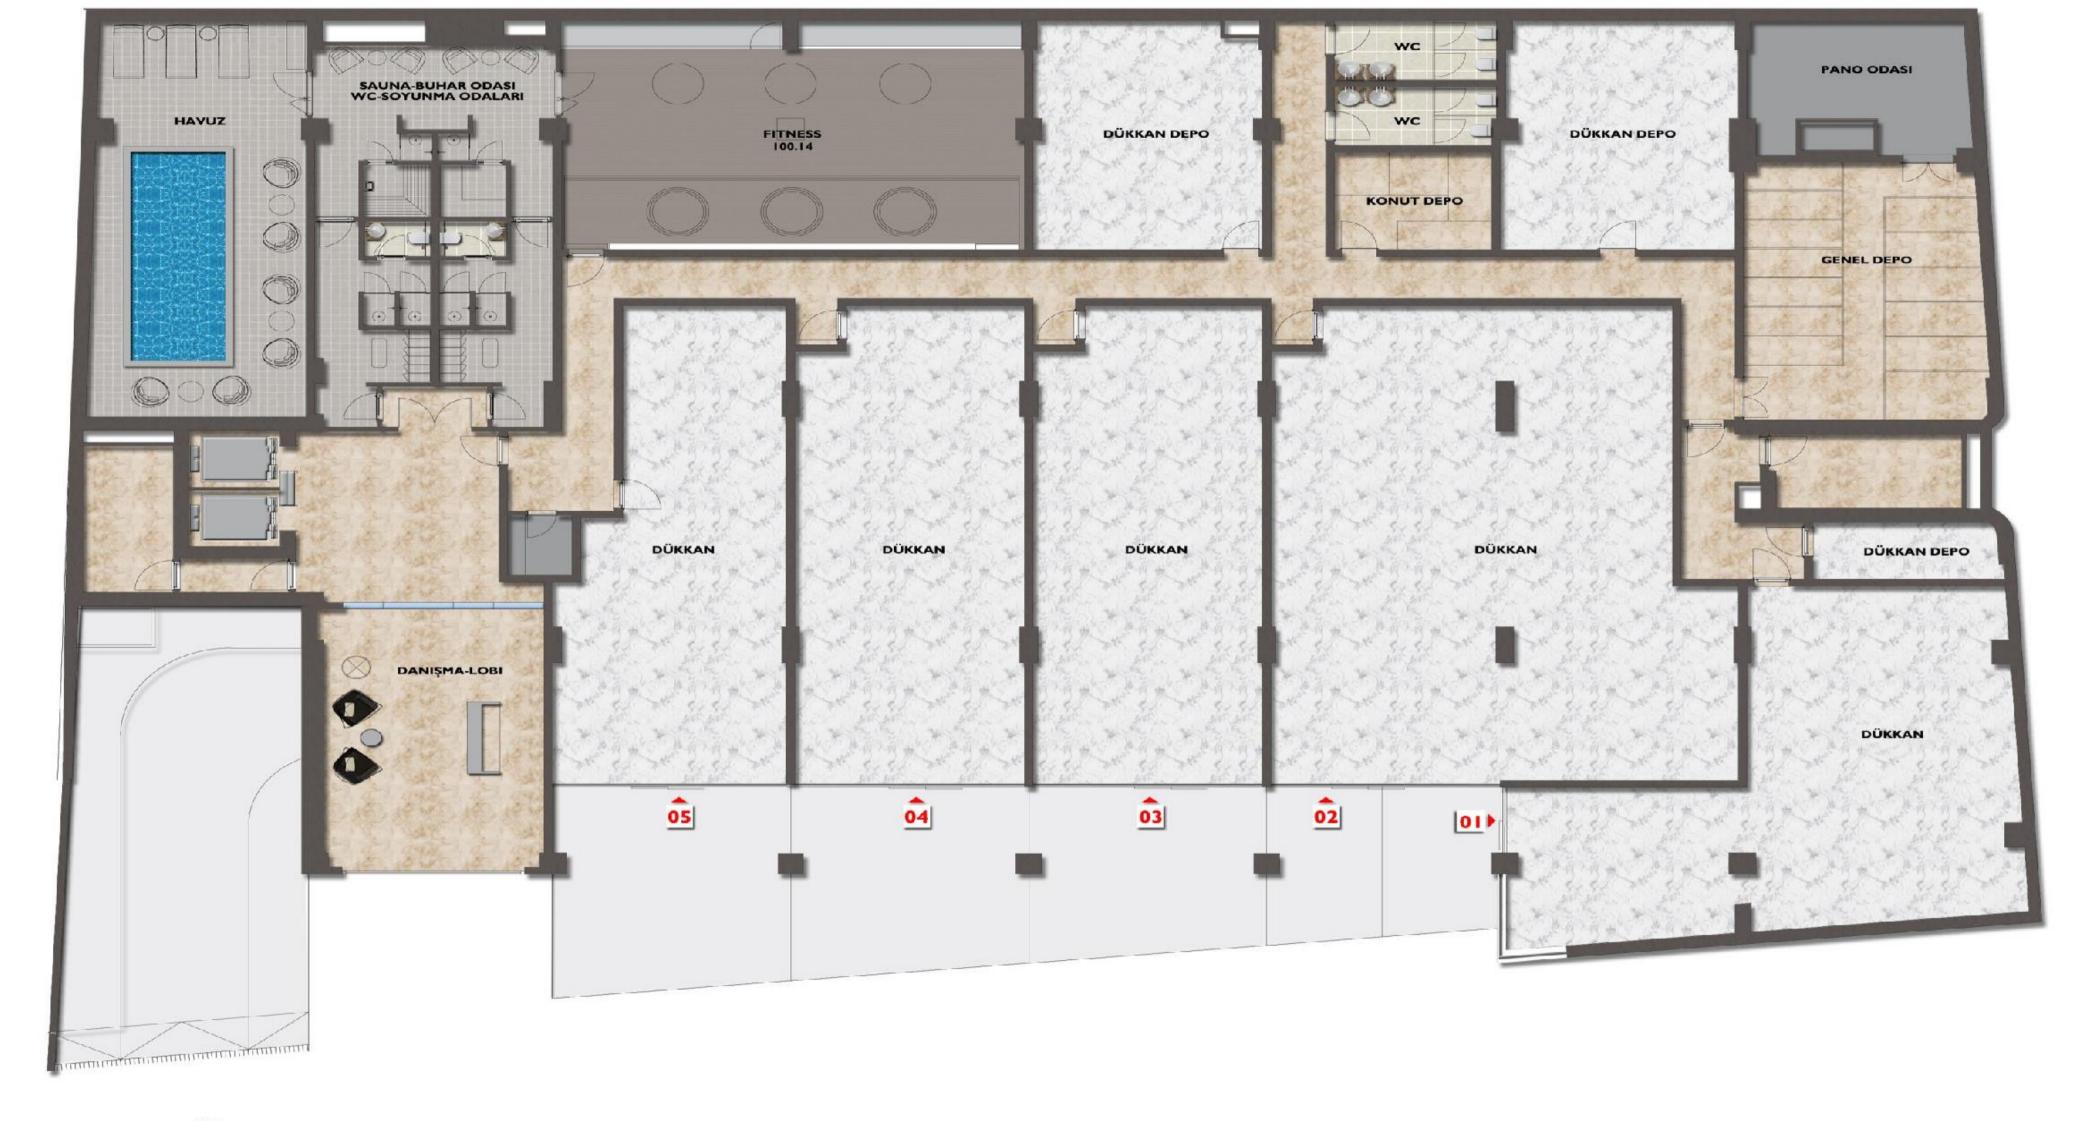

# MAĞAZA KATI

| MAĞAZA / DÜKKAN NO | 1      | 2      | 3      | 4      | 5      |
|--------------------|--------|--------|--------|--------|--------|
| BRÜT ALAN          | 183,33 | 300,78 | 221,18 | 163,94 | 157,52 |
|                    |        |        |        |        |        |
| MAĞAZA / DÜKKAN    | 119,64 | 189,86 | 101,49 | 101,48 | 89,94  |
| DEPO               | 10,22  | 49,32  | 48,88  |        |        |
| PODYUM             | 15,74  | 16,54  | 37,10  | 41,08  | 45,23  |
| NET ALAN TOPLAMI   | 145,60 | 255,72 | 187,47 | 142,56 | 135,17 |