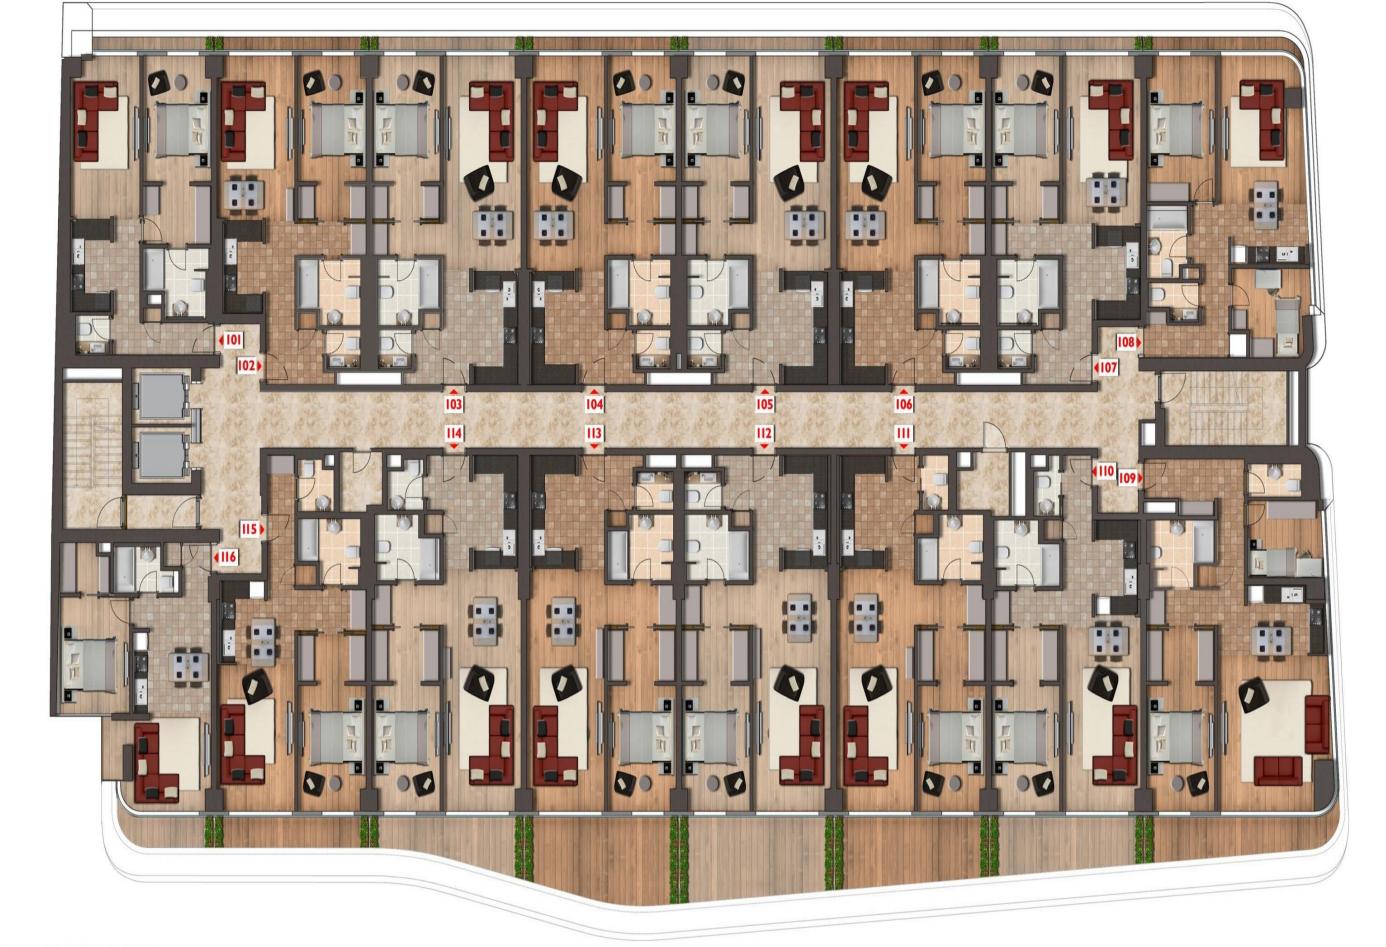

## **RESIDENCE 6. KAT**

| DAIRE NO                | 101           | 102           | 103           | 104           | 105           | 106           | 107           | 108                 | 109                 | 110           | 111           | 112           | 113           | 114           | 115           | 116           |
|-------------------------|---------------|---------------|---------------|---------------|---------------|---------------|---------------|---------------------|---------------------|---------------|---------------|---------------|---------------|---------------|---------------|---------------|
| DAIRE TIPI              | SUIT<br>(1+1) | SUIT<br>(1+1) | SUIT<br>(1+1) | SUIT<br>(1+1) | SUIT<br>(1+1) | SUIT<br>(1+1) | SUIT<br>(1+1) | GRAND SUIT<br>(2+1) | GRAND SUIT<br>(2+1) | SUIT<br>(1+1) | SUIT<br>(1+1) | SUIT<br>(1+1) | SUIT<br>(1+1) | SUIT<br>(1+1) | SUIT<br>(1+1) | SUIT<br>(1+1) |
| BRÜT ALAN               | 102,84        | 104,08        | 109,97        | 109,45        | 109,46        | 109,56        | 104,64        | 115,21              | 156,70              | 119,13        | 129,96        | 136,73        | 137,23        | 125,51        | 108,33        | 88,21         |
|                         |               |               |               |               |               |               |               |                     |                     |               |               |               |               |               |               |               |
| ANTRE                   | 9,37          | 9,96          | 7,50          | 7,50          | 7,50          | 7,50          | 9,92          | 10,82               | 11,73               | 7,56          | 5,49          | 7,49          | 7,49          | 6,46          | 6,64          | 6,64          |
| SALON/SALON +<br>MUTFAK | 15,95         | 18,66         | 24,25         | 24,25         | 24,28         | 24,25         | 19,08         | 24,70               | 33,89               | 22,11         | 27,25         | 27,25         | 27,25         | 27,25         | 24,83         | 22,51         |
| MUTFAK                  | 5,77          | 5,57          | 7,98          | 7,98          | 7,98          | 7,94          | 6,62          |                     |                     | 6,21          | 7,91          | 7,93          | 7,93          | 7,91          |               |               |
| HOL                     |               | 3,37          | 3,37          | 3,37          | 3,37          | 3,37          | 3,37          |                     | 3,57                | 3,62          | 4,19          | 4,19          | 4,19          | 4,19          | 4,26          |               |
| GİYİNME ODASI           | 5,99          | 3,36          | 3,36          | 3,36          | 3,36          | 3,36          | 3,36          |                     | 5,22                | 5,21          | 5,22          | 5,22          | 5,22          | 5,21          | 4,66          | 3,46          |
| ODA                     | 12,66         | 12,67         | 12,67         | 12,67         | 12,67         | 12,67         | 12,67         | 14,74               | 12,67               | 12,67         | 12,67         | 12,67         | 12,67         | 12,66         | 12,65         | 11,88         |
| ODA                     |               |               |               |               |               |               |               | 9,15                | 8,48                |               |               |               |               |               |               |               |
| wc                      | 1,97          | 2,00          | 2,00          | 2,00          | 2,00          | 2,00          | 2,00          | 2,50                | 2,61                | 2,00          | 2,11          | 2,16          | 2,16          | 2,49          | 2,66          |               |
| BANYO                   | 5,68          | 5,57          | 5,57          | 5,57          | 5,57          | 5,57          | 5,57          | 4,39                | 5,32                | 5,58          | 5,58          | 5,81          | 5,81          | 5,58          | 5,32          | 3,68          |
| BALKON / TERAS          | 3,16          | 4,03          | 4,03          | 4,03          | 4,03          | 4,03          | 4,03          | 5,28                | 13,58               | 13,03         | 16,03         | 19,02         | 19,26         | 10,71         | 7,94          | 5,08          |
| NET ALAN TOPLAMI        | 60,55         | 65,19         | 70,73         | 70,73         | 70,76         | 70,69         | 66,62         | 71,58               | 97,07               | 77,99         | 86,45         | 91,74         | 91,98         | 82,46         | 68,96         | 53,25         |